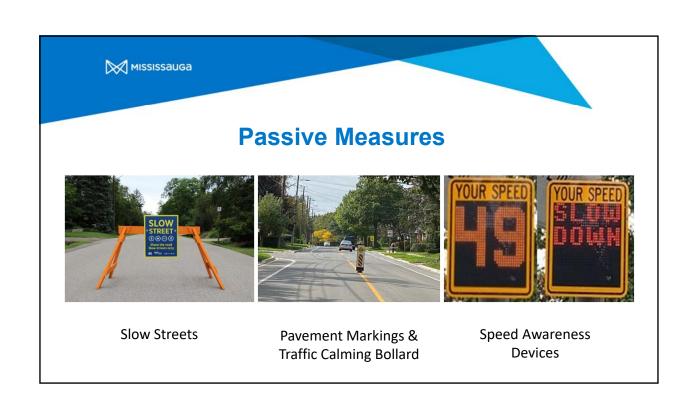

## **Road Safety**

- Automated Speed Enforcement (ASE)
- Traffic Calming
- Pedestrian Crossovers (PXO)
- Speed Mitigation Programs
  - Slow Streets
  - Bollards
  - Speed Display/Awareness

Data driven approach to all of our safety programs to ensure the proper measures are implemented at the appropriate locations to address documented issues of safety.