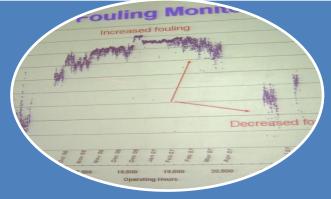

## **Key Functionalities & Benefits**

Detects, measures and monitors membrane early fouling/scaling development, system's performance & true costs in *Real Time*.

Calculates and displays a unique performance indicator called the Fouling Monitor (FM) for RO/NF, and Permeability Monitor (PM) for UF/MF systems, and warns when they exceed set limits so that the operator can take immediate troubleshooting and corrective measures before too late.

Optimizes membrane plant **recovery ratio**, **energy consumption**, chemical consumption, **operational efficiency**, **O&M costs** and membrane replacement, additions & maintenance requirements.

Allows plant owners to verify their membranes' **true key performance indicators**, **fouling potential**, **maintenance and operating cost efficiency** under real plant and site conditions.