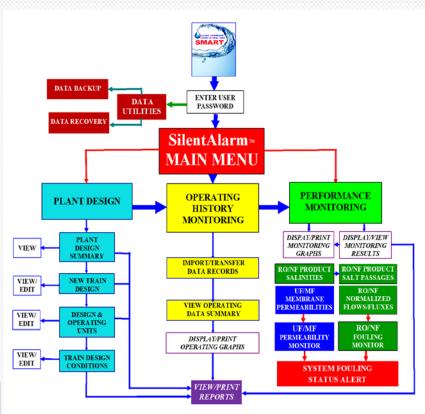

Operating data can be transmitted from SCADA or other data systems for instant control system analysis and laram-setting via digital transformation of water treatment plants and utilities.

How the **Silent Membrane Alarm** in **Real Time** (**SMART**™) system works