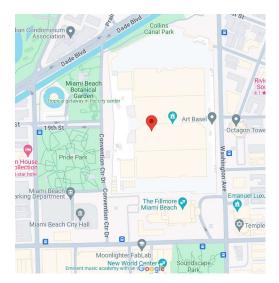

## Miami Beach Convention Center 1901 Convention Center Drive Miami, Beach, Fl. 33139

**Parking:** Lincoln Road Parking Garage Intersection of Convention Center Drive and 17<sup>th</sup> St. (Pictured Below) Bring ticket with you for reduced parking rate stamp, \$8 Max per day.