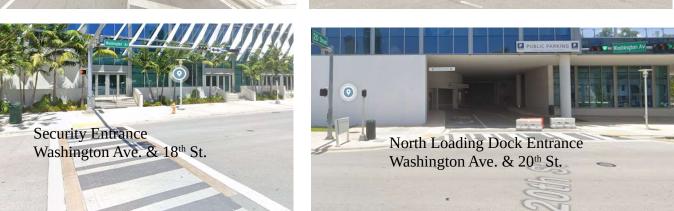

Convention Center Entrance: Multiple Entrances (Pictured Below)

Security Entrance: Washingon Ave. and 18<sup>th</sup> St.

**South Loading Dock:** Convention Center Drive and South Side of Building (Next to the Fillmore) **North Loading Dock:** Washington Ave. and 20<sup>th</sup> St.