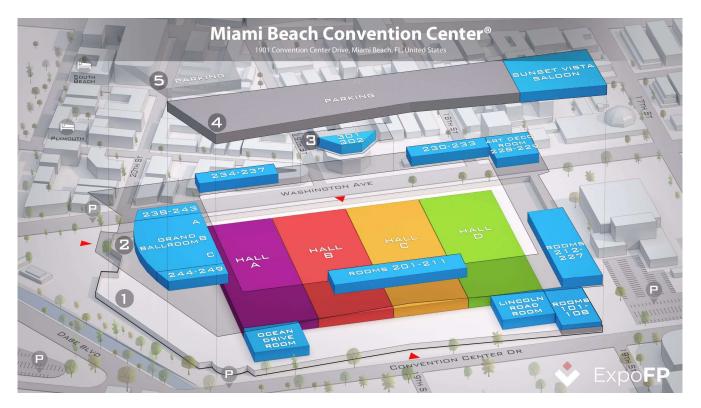

## Miami Beach Convention Center 1901 Convention Center Drive Miami, Beach, Fl. 33139

**Parking:** Lincoln Road Parking Garage Intersection of Convention Center Drive and 17<sup>th</sup> St. (Pictured Below) Bring ticket with you for reduced parking rate stamp, \$8 Max per day.

Convention Center Entrance: Multiple Entrances (Pictured Below)

Security Entrance: Washingon Ave. and 18<sup>th</sup> St.

**South Loading Dock:** Convention Center Drive and South Side of Building (Next to the Fillmore) **North Loading Dock:** Washington Ave. and 20<sup>th</sup> St.











## Layout of Miami Beach Convention Center