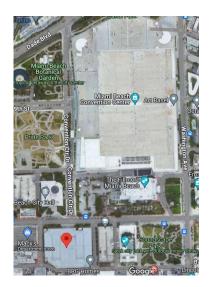

## Miami Beach Convention Center 1901 Convention Center Drive Miami, Beach, Fl. 33139

**Parking:** Lincoln Road Parking Garage Intersection of Convention Center Drive and 17<sup>th</sup> St. (Pictured Below) Bring ticket with you for reduced parking rate stamp, \$8 Max per day.

Convention Center Entrance: Multiple Entrances (Pictured Below)

Security Entrance: Washingon Ave. and 18<sup>th</sup> St.

**South Loading Dock:** Convention Center Drive and South Side of Building (Next to the Fillmore) **North Loading Dock:** Washington Ave. and 20<sup>th</sup> St.











## Layout of Miami Beach Convention Center