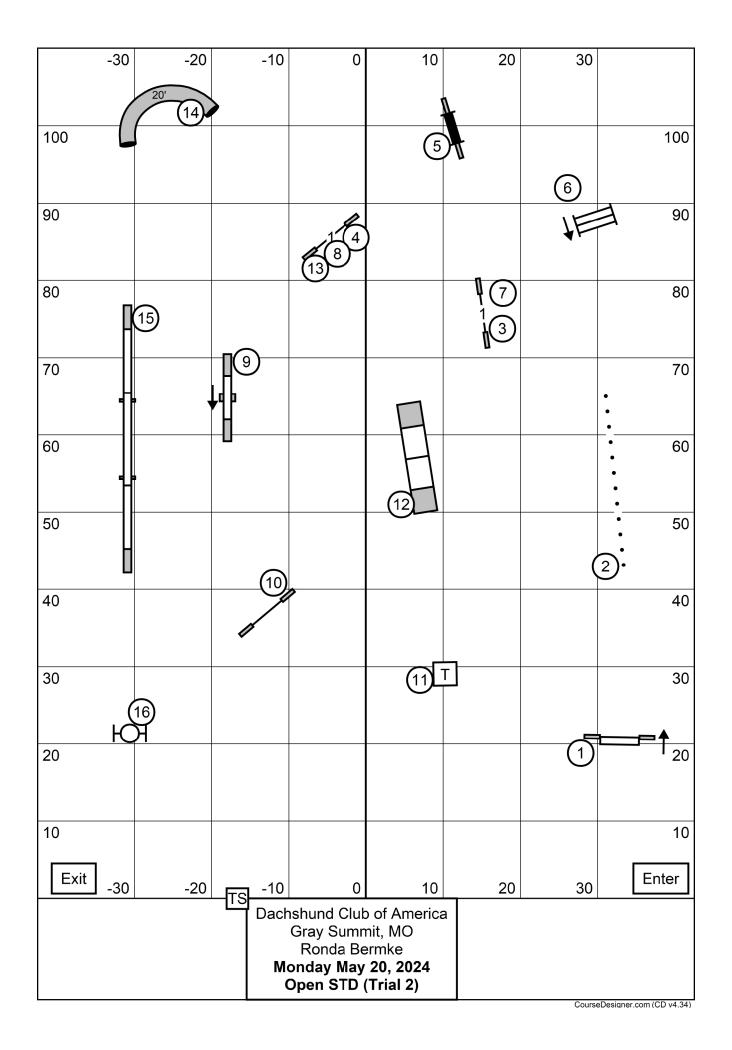

|      | -30                                                           | -20 | -10      | 0          | 10         | 20     | 30                       |      |
|------|---------------------------------------------------------------|-----|----------|------------|------------|--------|--------------------------|------|
|      |                                                               |     |          |            |            |        |                          |      |
| 100  | 20'                                                           |     |          | 111111     |            | (12)   | 1                        | 100  |
|      |                                                               |     |          |            |            |        |                          |      |
| 90   |                                                               |     |          |            |            |        |                          | 90   |
|      |                                                               |     |          |            |            |        | 13                       | Į    |
| 80   |                                                               |     |          |            |            |        |                          | 80   |
|      |                                                               |     |          |            |            |        |                          |      |
| 70   |                                                               |     |          |            | <b>\</b> 1 | (14)   |                          | 70   |
|      | 1                                                             | 9   | <b>J</b> |            | ,          |        |                          | •    |
| 60   |                                                               |     | 3        | 8          |            |        |                          | 60   |
|      |                                                               |     | <b>0</b> |            | (15)       |        |                          | •    |
| 50   |                                                               |     |          |            | 4)         |        |                          | 50   |
|      | 1                                                             | 2   |          |            |            |        |                          | 6:   |
| 40   |                                                               | _   |          |            |            | (16)   | 1                        | 40   |
|      |                                                               |     |          |            |            | 5      |                          |      |
| 30   |                                                               |     |          |            |            |        |                          | 30   |
|      |                                                               |     |          |            |            |        |                          |      |
| 20   |                                                               | 1   |          |            |            |        |                          | 20   |
|      |                                                               |     |          |            |            |        |                          |      |
| 10   |                                                               |     |          |            |            |        |                          | 10   |
| Ente | er <sub>-30</sub>                                             | -20 | Fol -10  | 0          | 10         | 20     | 30                       | Exit |
|      |                                                               |     | Dach     | shund Club | of America |        |                          |      |
|      | Gray Summit, MO<br>Ronda Bermke<br><b>Monday May 20, 2024</b> |     |          |            |            |        |                          |      |
|      | Open JWW (Trial 2)                                            |     |          |            |            | Course | eDesigner.com (CD v4.34) |      |