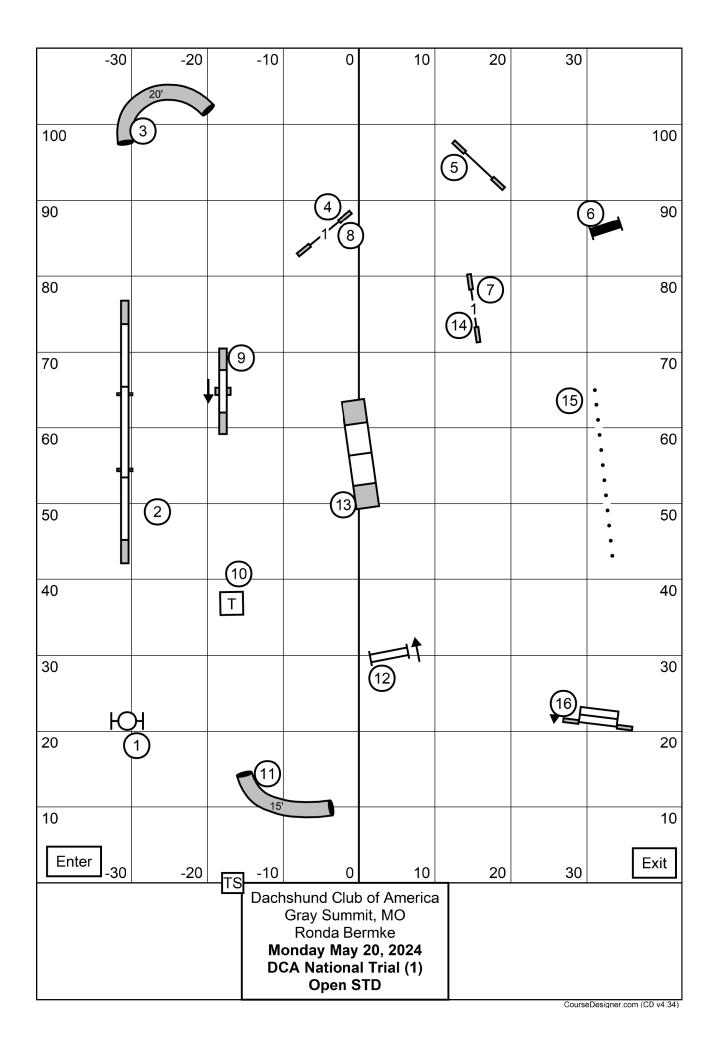

|                                                                                                                           | -30      | -20 | -10          | 0              | 10 | 20     | 30                       |                |
|---------------------------------------------------------------------------------------------------------------------------|----------|-----|--------------|----------------|----|--------|--------------------------|----------------|
| 100                                                                                                                       | 20'      | 8   |              |                |    |        |                          | 100            |
| 90                                                                                                                        |          |     |              | 7              |    | (1     | 71                       | 90             |
| 80                                                                                                                        |          |     |              |                |    | (1)    | 2) <b>\</b>              | 80             |
| 70                                                                                                                        | <b>J</b> | 3   | (10 <b>)</b> |                | 6  |        | (13)                     | 70             |
| 60                                                                                                                        |          |     | (5) <b>\</b> |                |    |        |                          | 60             |
| 50                                                                                                                        |          | 1 4 |              |                |    |        |                          | 50             |
| 40                                                                                                                        |          |     |              | 15             |    | 14 (2) |                          | 40             |
| 30                                                                                                                        | 4        | 16  |              | <b>-</b> 1(3)- |    |        | 1                        | 30<br><b>—</b> |
| 20                                                                                                                        |          |     |              |                |    |        | (1)                      | 20             |
| 10<br>Exit                                                                                                                | ] -30    | -20 | TS -10       | 0              | 10 | 20     | 30                       | 10<br>Enter    |
| Dachshund Club of America<br>Gray Summit, MO<br>Ronda Bermke<br>Monday May 20, 2024<br>DCA National Trial (1)<br>Open JWW |          |     |              |                | a  |        | eDesigner.com (CD v4.34) |                |