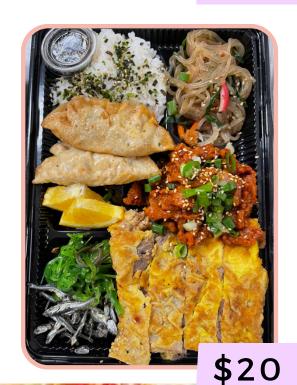

Bbq Chicken

Bulgogi (Beef) Spicy Pork

Zucchini Jun

add bulgogi meat for \$1.00 add fried egg for \$1.00

\$10

#### 3. PICK YOUR SIDE ITEM

Choose main 2 side items. One catering order will have same side dishes.

- Japchae (additional 50cents)
- 🖊 Fried Kimchi
  - Seasoned Gobo
- ★ Soy Sauce based Fish Cake
  - Spicy Fish Cake
- ★• Vinegar Base Seaweed Salad
  - Dried Anchovy
  - Shredded Daikon Pickle
  - Seasoned Lotus
  - Seasoned Dried Seaweed