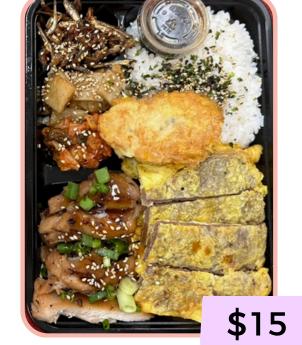

#### To keep things smooth and delicious for everyone:

- ✓ For every 10 bentos, please choose no more than 3 different main entrées
- All bentos must have the same side dishes

Choose main 1 or 2 main items. (2 Main choice start from \$15)

Bbq Chicken

Bulgogi (Beef) Spicy Pork

Zucchini Jun

add bulgogi meat for \$1.00 add fried egg for \$1.00

\$10