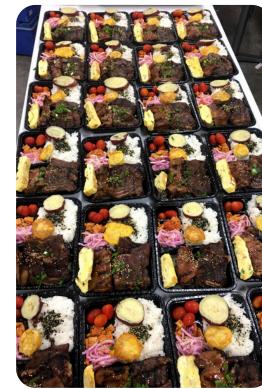

#### 1. PICK YOUR BUDGET

We can accommodate any budget from \$10.00 and above for orders 10 bentos or more.

#### To keep things smooth and delicious for everyone:

- ✓ For every 10 bentos, please choose no more than 3 different main entrées
- All bentos must have the same side dishes

Choose main 1 or 2 main items. (2 Main choice start from \$15)