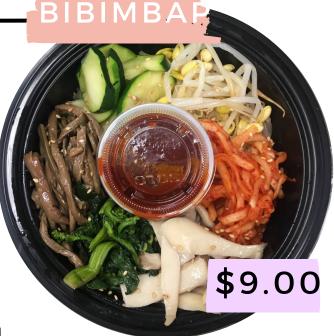

#### 3. PICK YOUR SIDE ITEM

Choose main 2 side items. One catering order will have same side dishes.

- Japchae (additional 50cents)
- 🖊 Fried Kimchi
  - Seasoned Gobo
- ★ Soy Sauce based Fish Cake
  - Spicy Fish Cake
- ★• Vinegar Base Seaweed Salad
  - Dried Anchovy
  - Shredded Daikon Pickle
  - Seasoned Lotus
  - Seasoned Dried Seaweed