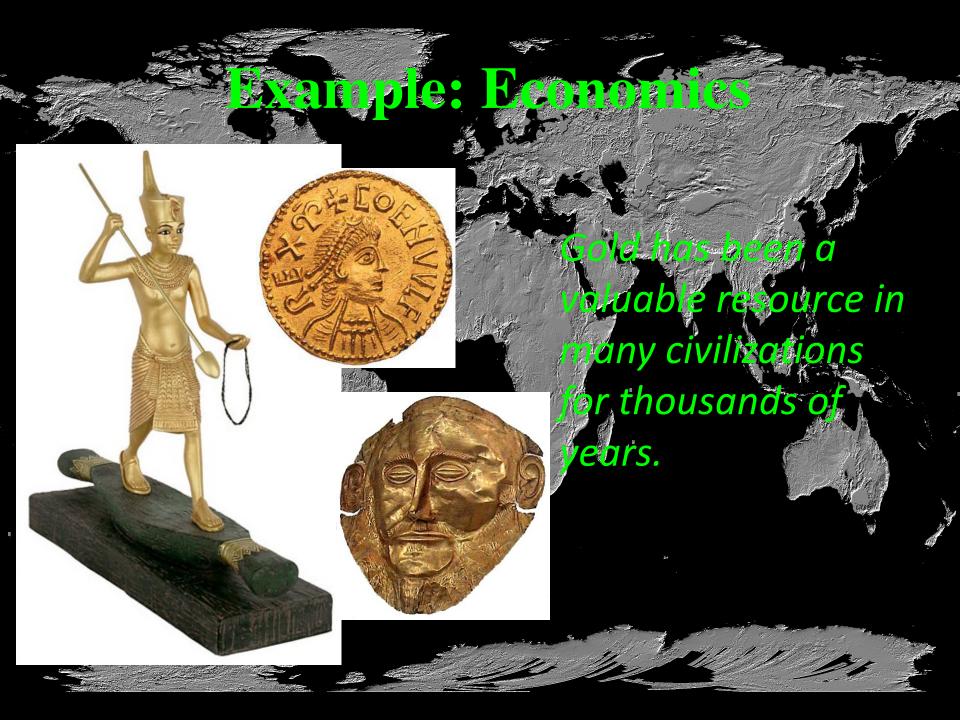

The study of the Earth's surface, dimâtes, and countries.

- Natural Resources (excliantinds, oil, copper, etc.)
- Landforms mountains desert, etc.
- Climate (Weather)
- LOCATION of Civilization