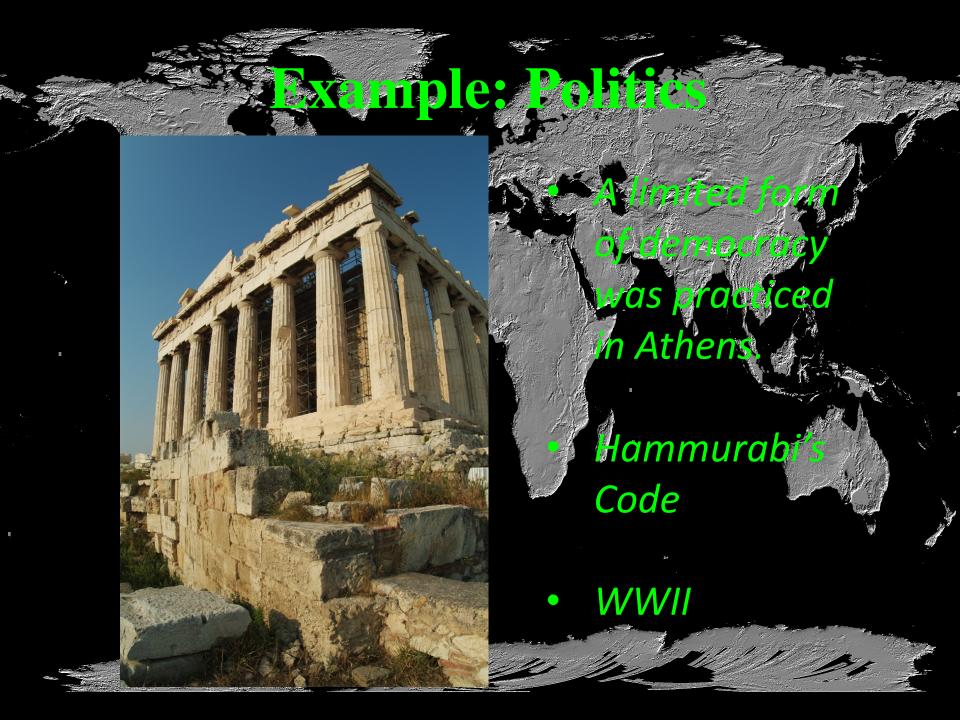

# Draw a religious symbol that you remember.

Millions of people still visit the desired with the second still visit the second still visit the second still visit the second second

Who runs a society, and how do they do it?

- Who has power, and how is it used?
- How does someone council the party
- How do like with power teep it or lose it?
- Type of government?
- Patterns of warfare?
- Laws
- Punishments/Consequence