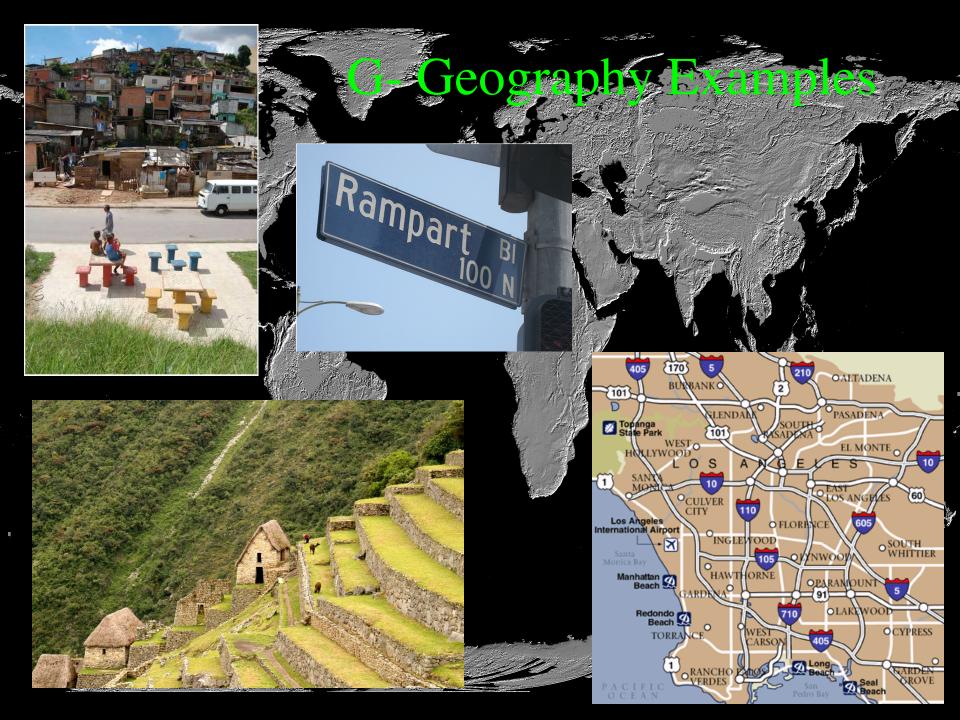

The study of the Earth's surface, dimâtes, and countries.

- Natural Resources (excliantinds, oil, copper, etc.)
- Landforms mountains desert, etc.
- Climate (Weather)
- LOCATION of Civilization