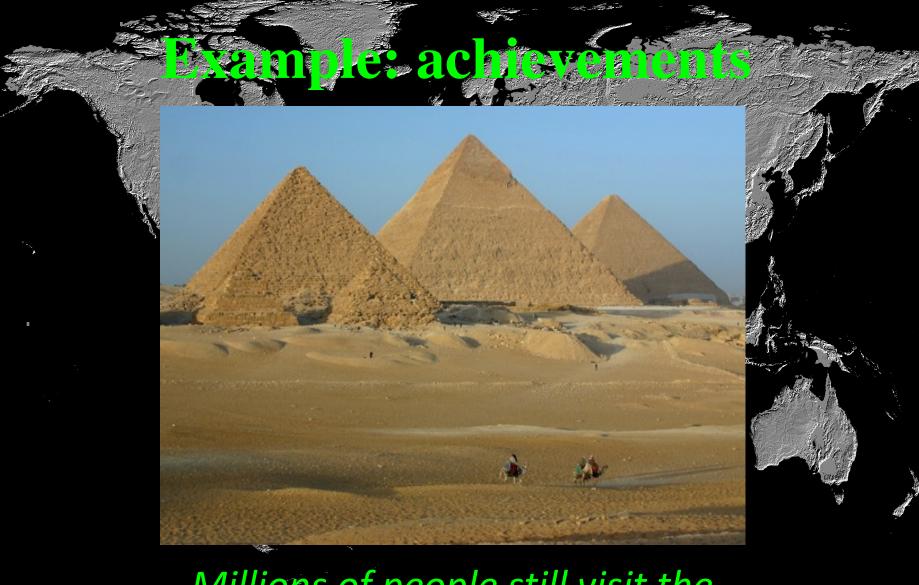

# Draw a religious symbol that you remember.

Millions of people still visit the desired with the second still visit the second still visit the second still visit the second second

Who runs a society, and how do they do it?