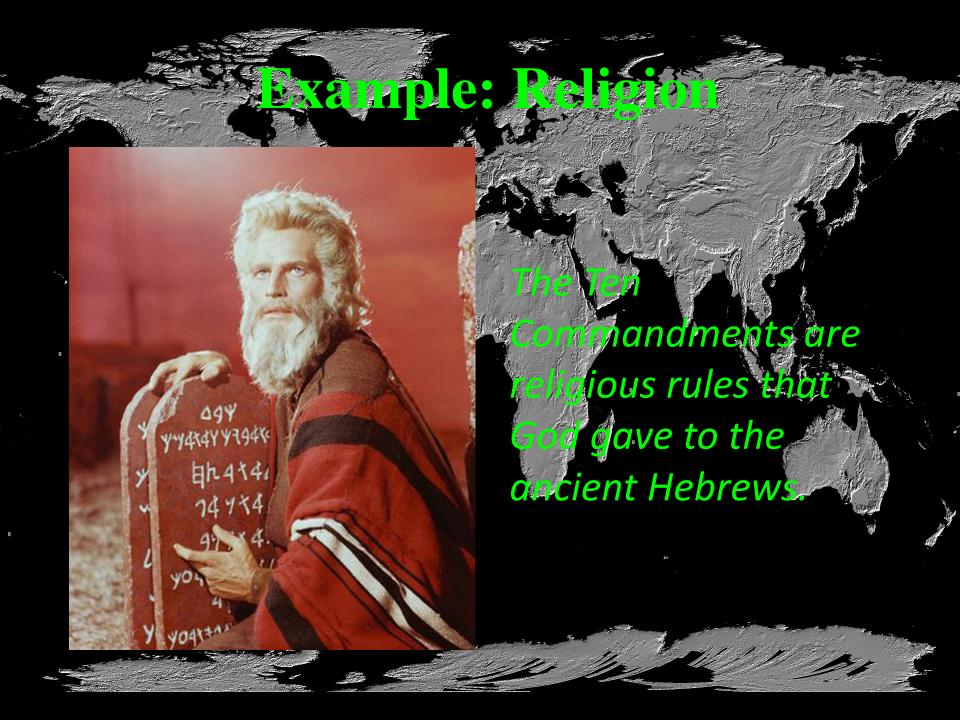

# Draw a religious symbol that you remember.

Millions of people still visit the desired with the second still visit the second still visit the second still visit the second second

Who runs a society, and how do they do it?