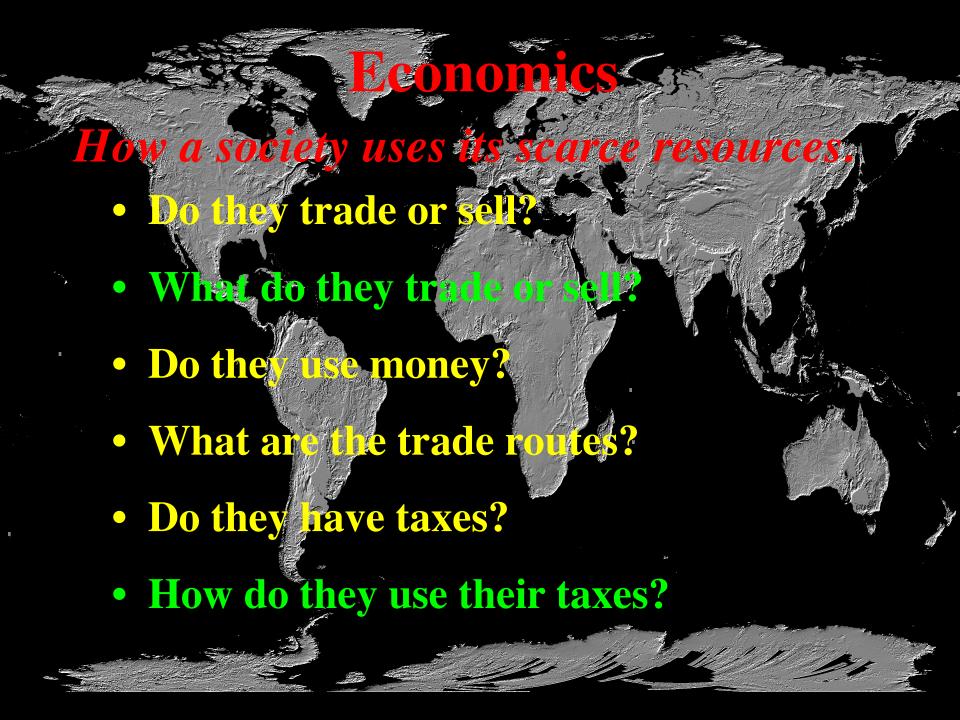

The study of the Earth's surface, dimâtes, and countries.

- Natural Resources (excliantinds, oil, copper, etc.)
- Landforms mountains desert, etc.
- Climate (Weather)
- LOCATION of Civilization