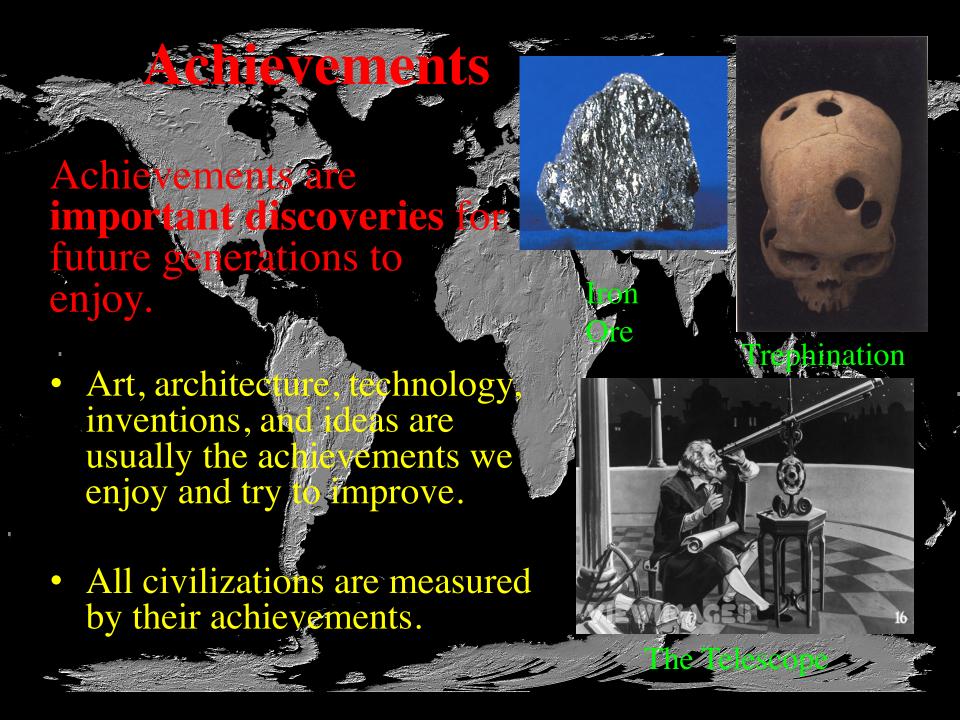

p top
- Heading in right/corner

#### **Title**

EQ: What are G.R.A.P.E.S.?

Name Date Period

ALL NOTES
GO HERE!



- attention) is useful information. You should write it in your notes IN YOUR OWN WORDS
- Anything in red (STOP and pay/close attention) is critical information and should be copled exactly.
- Anything in green READ (you do not have to write) and go on to the next point.



The study of the Earth's surface, dimâtes, and countries.

- Natural Resources (excliantinds, oil, copper, etc.)
- Landforms mountains desert, etc.
- Climate (Weather)
- LOCATION of Civilization









### Example: Justine



## Brain



#### **TUTORIAL**

24.1%/hpajapajapajapajapajajasépanh contin**Gasja**si notes.



**Brain Snack** 





TERSON NAMED IN

# Draw a religious symbol that you remember.







Millions of people still visit the desired with the second still visit the second still visit the second still visit the second second





Who runs a society, and how do they do it?

- Who has power, and how is it used?
- How does someone council the party
- How do like with power teep it or lose it?
- Type of government?
- Patterns of warfare?
- Laws
- Punishments/Consequence











## Brain







- Who's at the bottom?
- What privileges were given to each class?