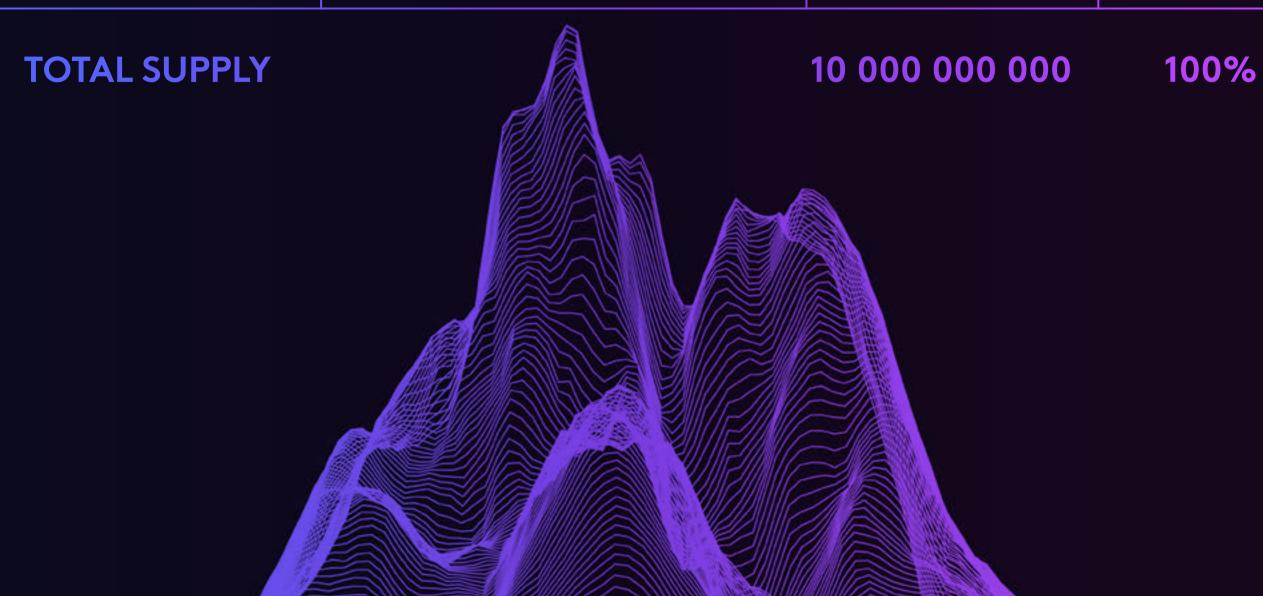

## Token Sale

| TOTAL SUPPLY | UNIT  | 10 |   |   | $\cap$ | $\cap$ | ገበ | 10 |   |  |
|--------------|-------|----|---|---|--------|--------|----|----|---|--|
|              | OINII |    | U | V | U      | U      | ノし |    | U |  |

## Summary

| Company                  | My Liquidity Partner |
|--------------------------|----------------------|
| Token                    | MLP                  |
| Hard Cap                 | 10,000,000,000       |
| Private sale             | \$0.009              |
| Total Token Supply       | 10 Billion           |
| Tokens for Public Sale   | 3 Billion            |
| Total Circulating Supply | 9.2 Billion          |
| Public Sale Token Price  | \$0.013              |
| Initial Market Cap       | 119,600,000          |