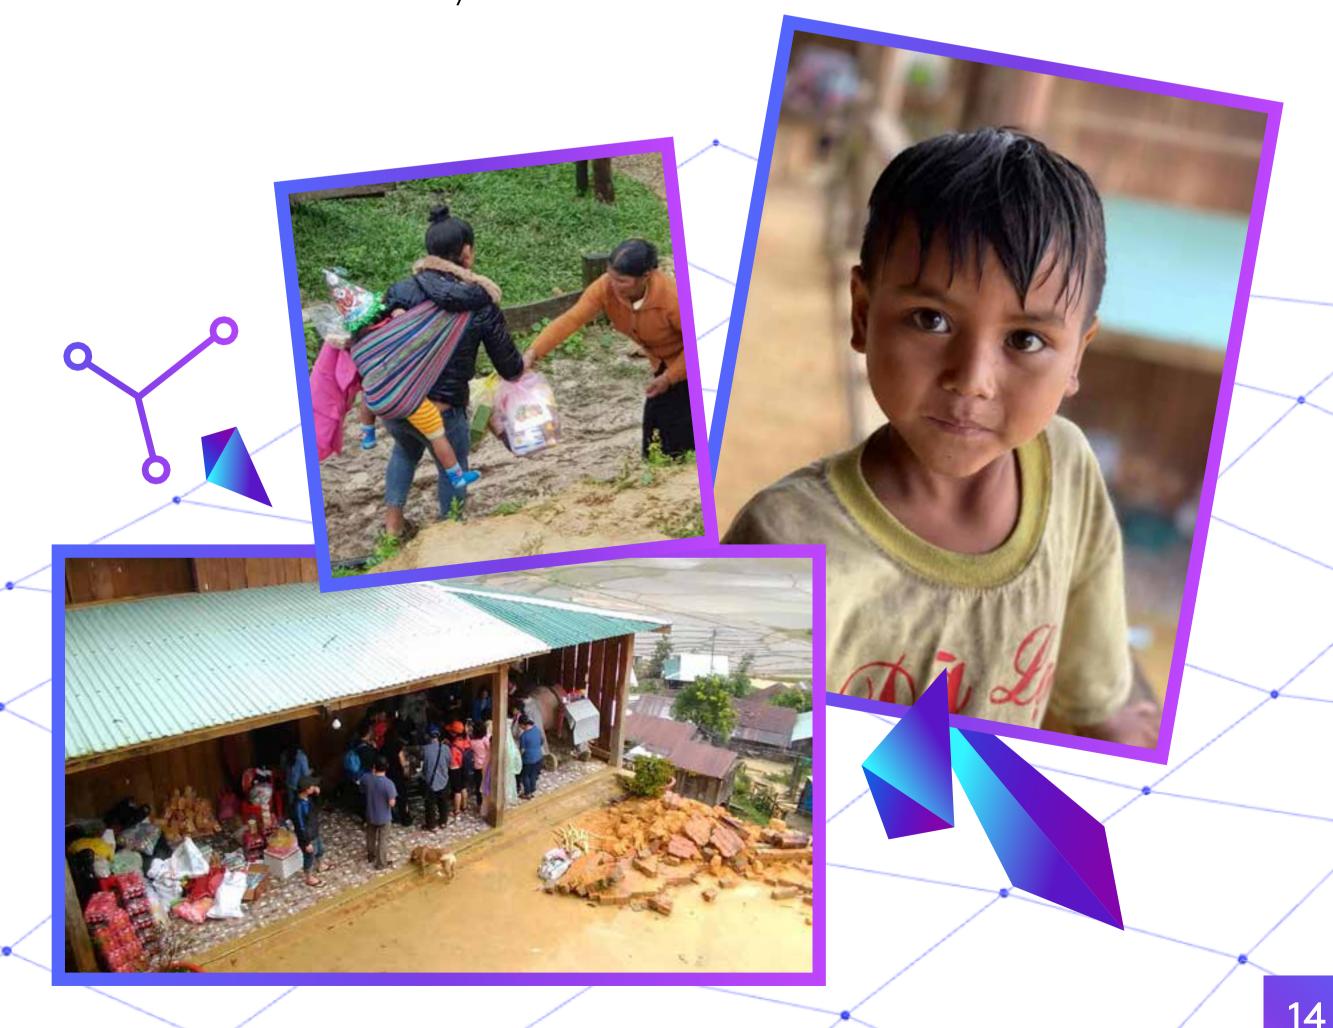

## Ruby Family Foundation

My Liquidity Partner is also linked directly to our Ruby Family Foundation, which is a fully transparent blockchain-based foundation wherein 100% of its funds are only allocated towards its mission with global outreach programs for children and mothers.

By addressing the major issues of poverty and lack of essential needs including access to basic medical assistance, it is fully operational without the need for any donations and a unique blockchain voting protocol where the community is the voice