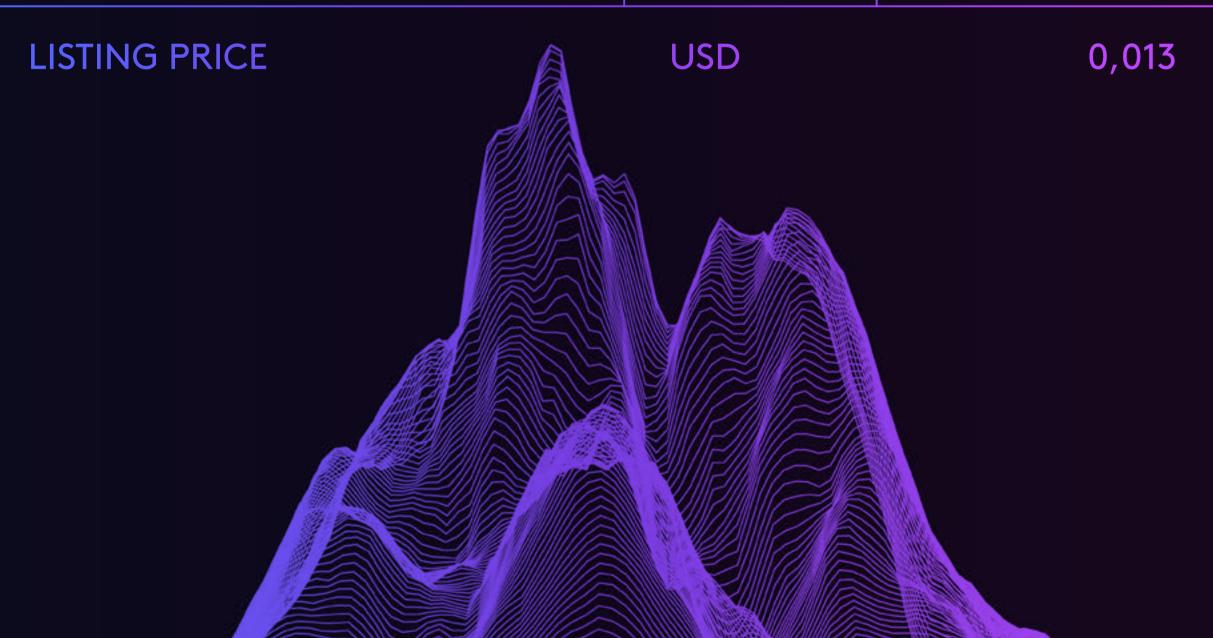

## Summary

| Company                  | My Liquidity Partner |
|--------------------------|----------------------|
| Token                    | MLP                  |
| Hard Cap                 | 10,000,000,000       |
| Private sale             | \$0.009              |
| Total Token Supply       | 10 Billion           |
| Tokens for Public Sale   | 3 Billion            |
| Total Circulating Supply | 9.2 Billion          |
| Public Sale Token Price  | \$0.013              |
| Initial Market Cap       | 119,600,000          |