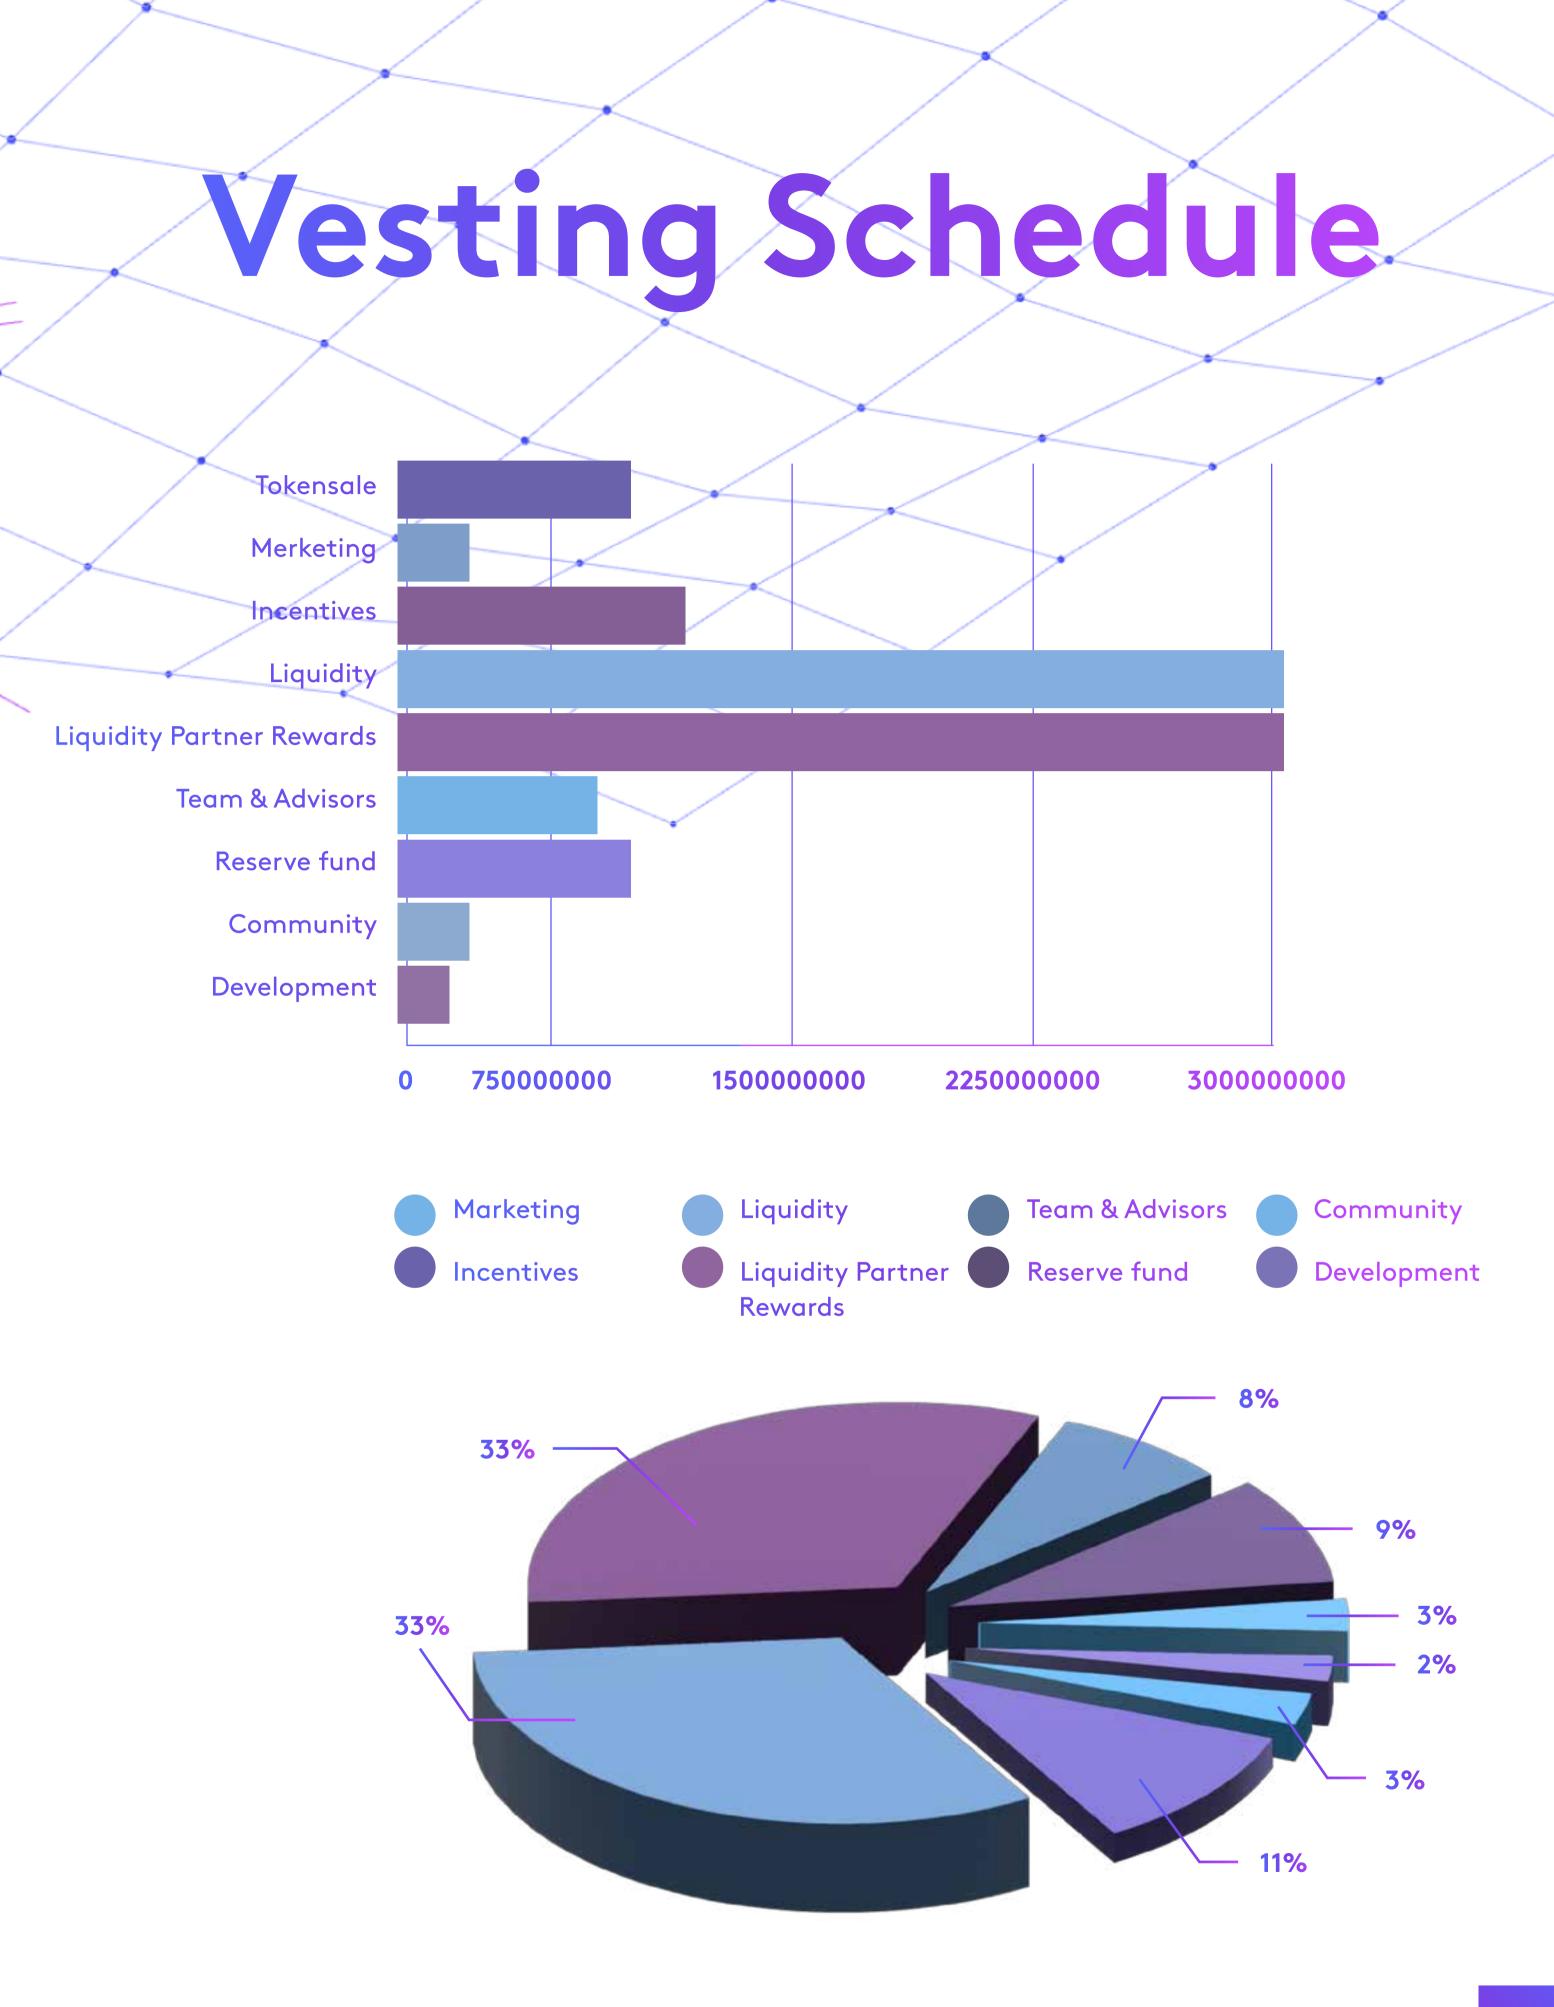

## Token Allocation

#### **DESCRIPTION**

**MLP** 

%

| Tokensale       |                                                         | 800 000 000   | 8,00%  |
|-----------------|---------------------------------------------------------|---------------|--------|
| Marketing       | Tokens used for promotions and other marketing          | 250 000 000   | 2,50%  |
| Incentives      | Incentives, influencers and marketing tokens            | 1 000 000 000 | 10,00% |
| Liquidity       | Funds to be used for providing liquidity on DEX and CEX | 3 000 000 000 | 30,00% |
| LP Rewards      | Weekly Rewards for Active<br>Liquidity Partners         | 3 000 000 000 | 30,00% |
| Team & Advisors |                                                         | 700 000 000   | 7,00%  |
| Reserve fund    | Vault                                                   | 800 000 000   | 8,00%  |
| Community       | Tokens provided to the community, ambassadors, partners | 250 000 000   | 2,50%  |
| Development     | MLP Contributors fund                                   | 200 000 000   | 2,00%  |