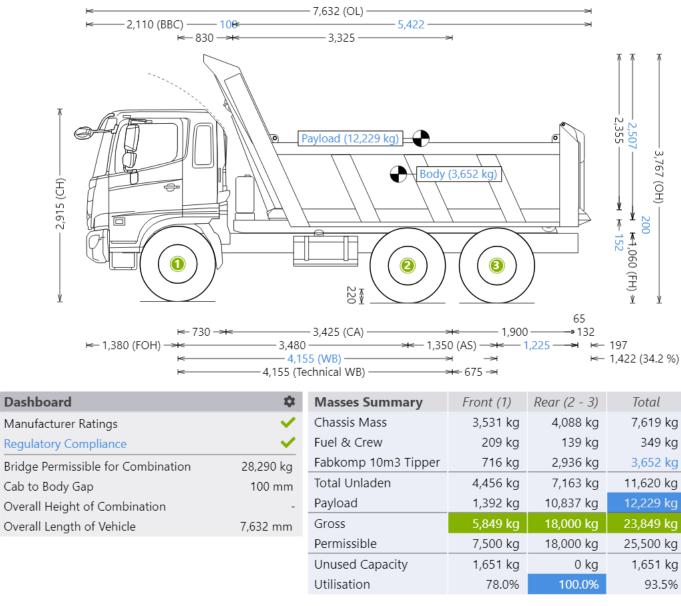

Hino 500 2836 6x4 Tipper (DS5)

Overview - Summary (Side)

\* Refer to subsequent pages for notes and warnings

| Prepared By: Allan Thomas | Phone: | Prepared For. | Phone: | Date Created: | 11 Oct 2023 |
|---------------------------|--------|---------------|--------|---------------|-------------|
| Signature:                | Date:  | Signature:    | Date:  | Page:         | 1 of 3      |