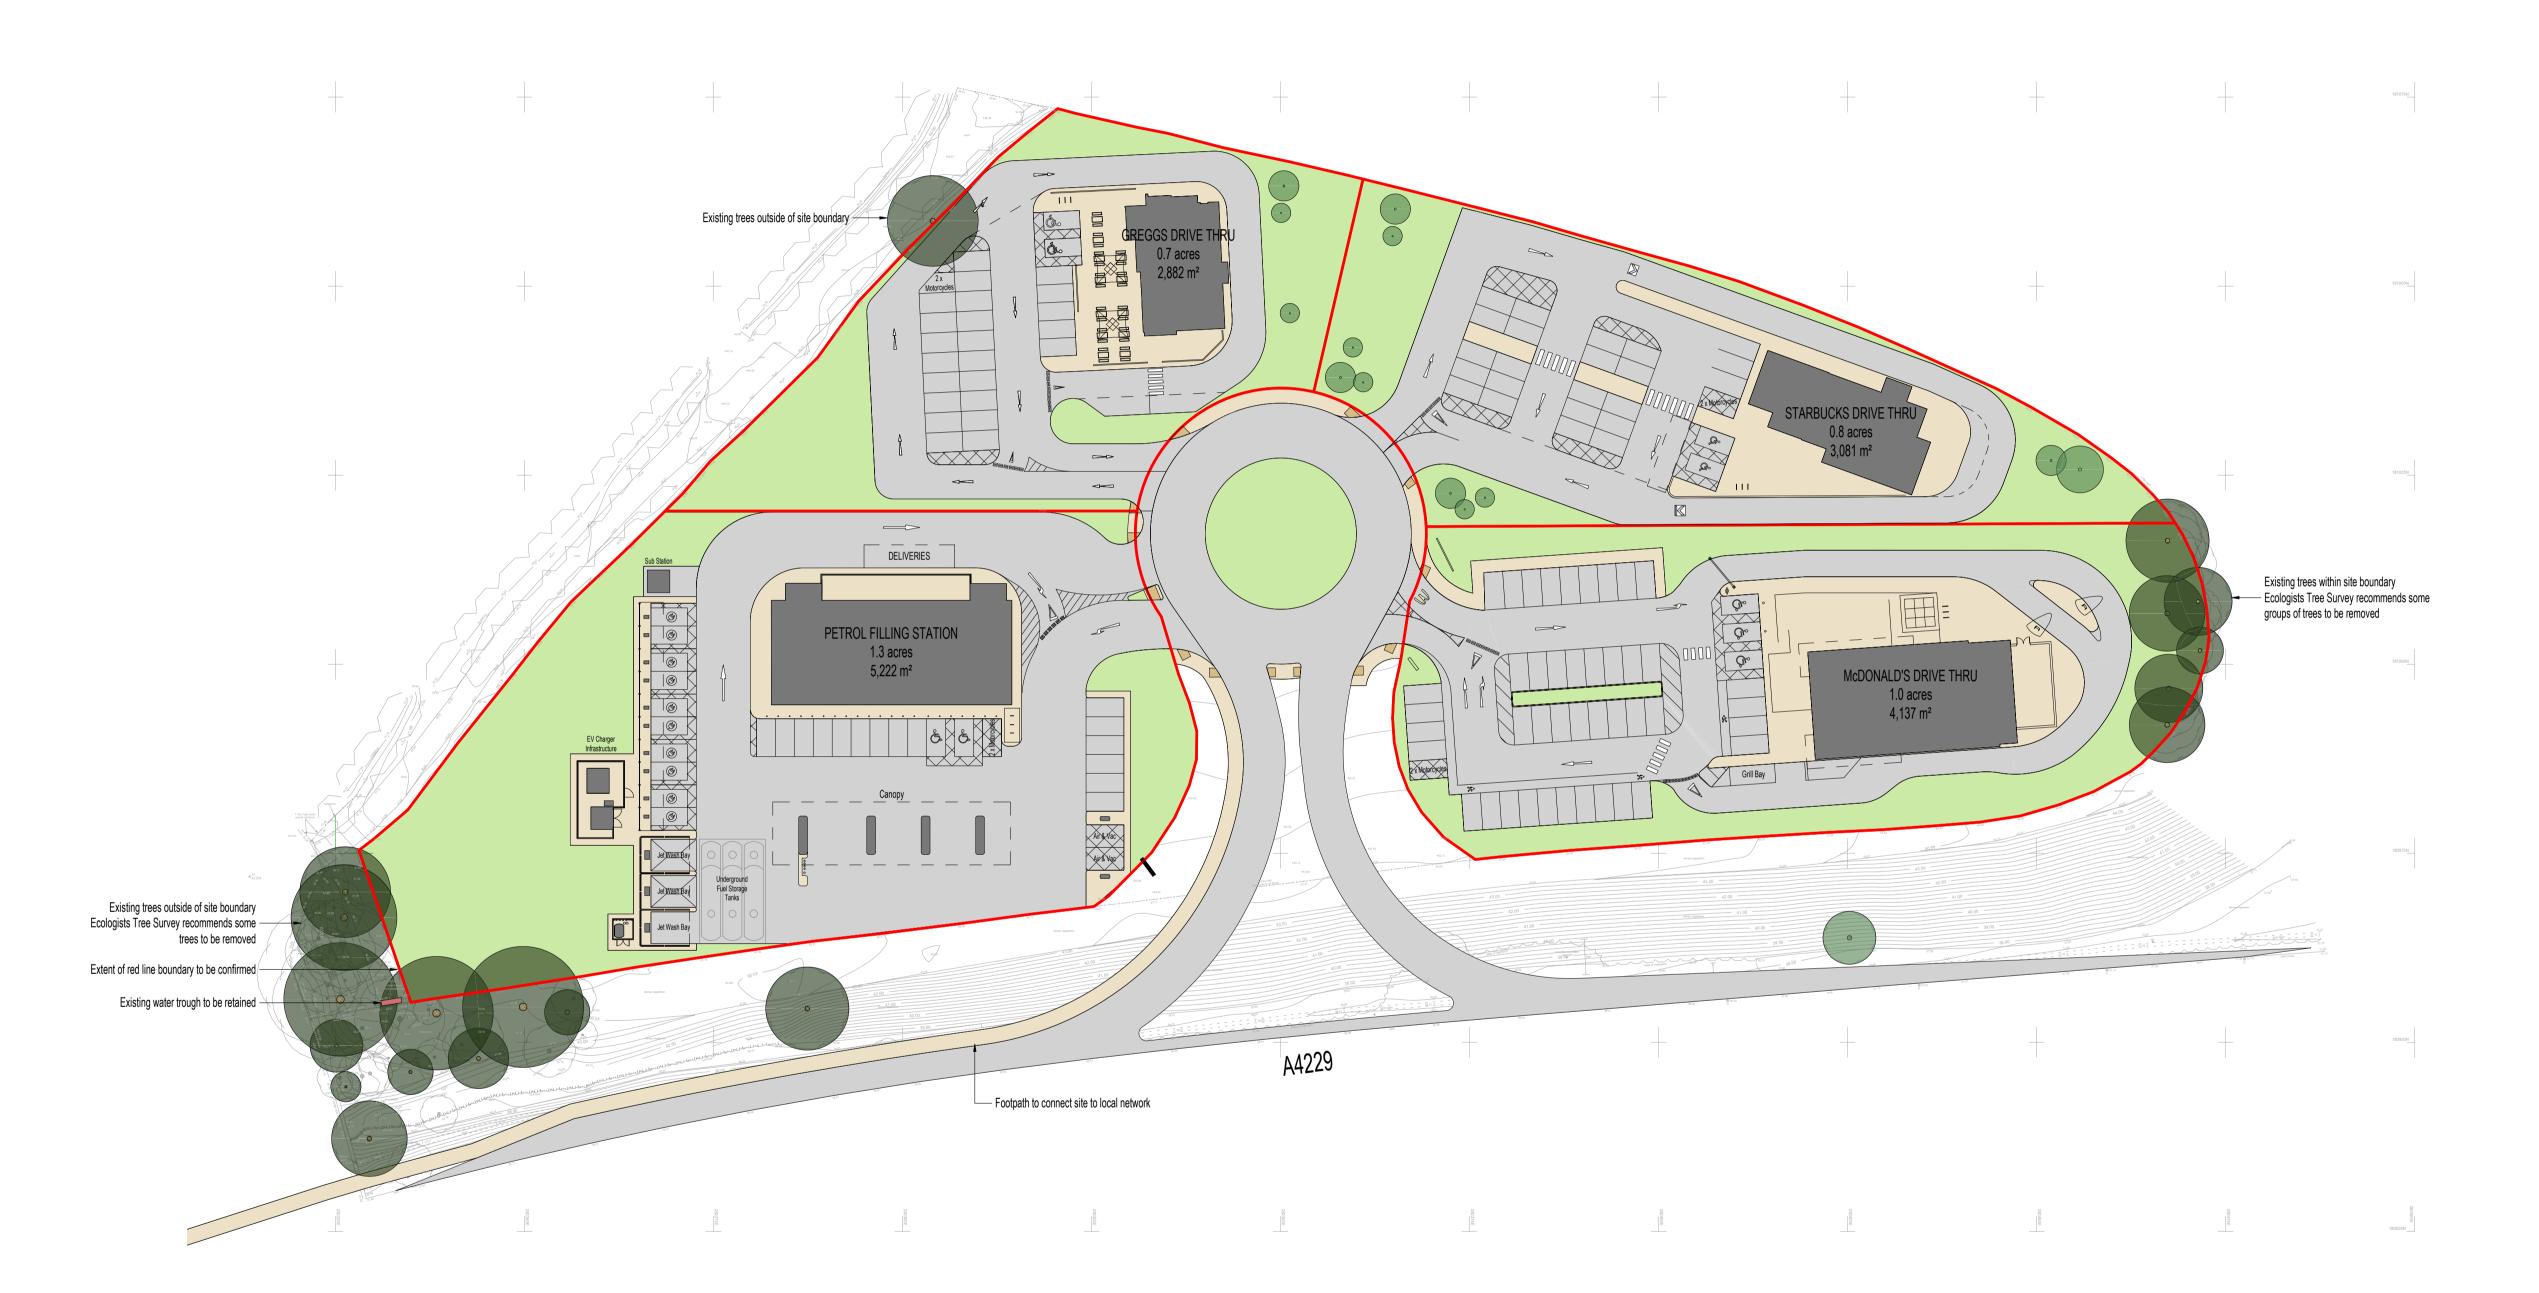

01 - Proposed Site Plan 1:500

File Name: Z:\02\_Projects\19804\_Junction37MotorwayServices\04\_Deliverables\04\_RevitCentral\JTS-LAW-X-X-M3-A-000002.rvt

## LEGEND:

Site boundary

Proposed building

Hardstanding - Pedestrian route

Soft landscaping - refer to Landscape Designers info for further details

Hardstanding - Vehicle route

Pedestrian crossing - blister paving