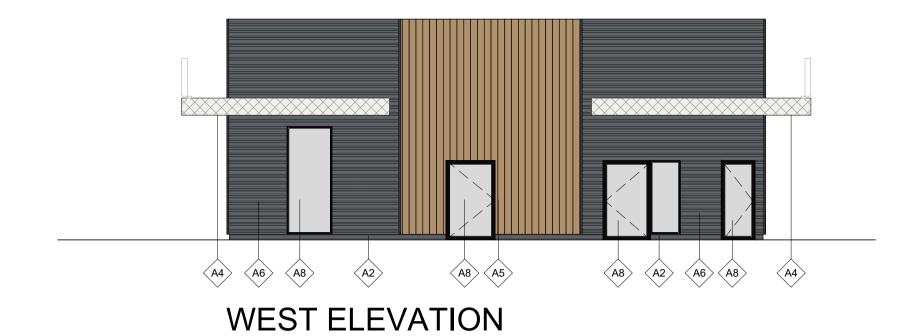

SECTION B-B

SECTION A-A

**Notes:**All drawings to be read in conjunction with all other drawings as noted on issue sheet.

Riser
Dark grey engineering brick

Security Doors
PPC RAL 9005 Jet Black

Canopies
Folded ACM
Multipanel - Alupanel - Signal White

Restaurant
Profile timber effect planks - Vertical Millboard Board and Batten - Burnt Cedar 5mm shadow g

Restaurant Timber effect planks - Vertical Millboard - Shadow Line - Golden Oak 5mm sha

Restaurant
Profile timber effect planks - Horizontal Millboard
Board and Batten - Burnt Cedar 5mm shadow g

Store Box Composite Cladding Panels - Vertical Millboard Shadow Line - Smoked Oak 5mm shadow gap

Window and Doors
Timber frame with aluminium capping
RAL 9005 Jet Black frames

Plant Area
Recycled Plastic - Vertical
Stormboard - Black
Reverse top hat expansion detail

**KEY PLAN** 

MATERIALS LEGEND