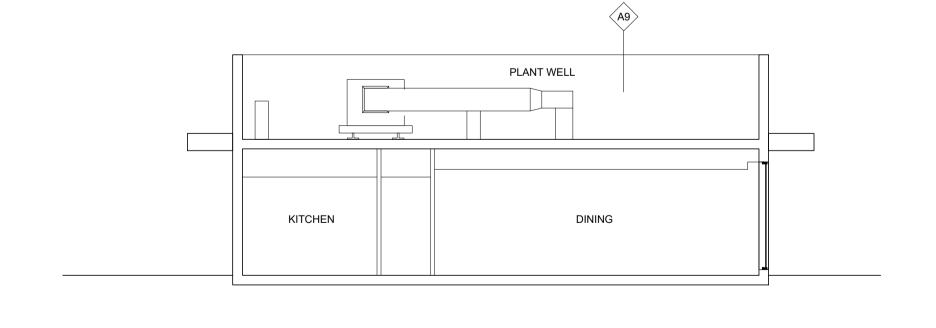

SECTION B-B

SECTION A-A

**Notes:**All drawings to be read in conjunction with all other drawings as noted on issue sheet.

Riser
Dark grey engineering brick

Security Doors
PPC RAL 9005 Jet Black

Canopies
Folded ACM
Multipanel - Alupanel - Signal White