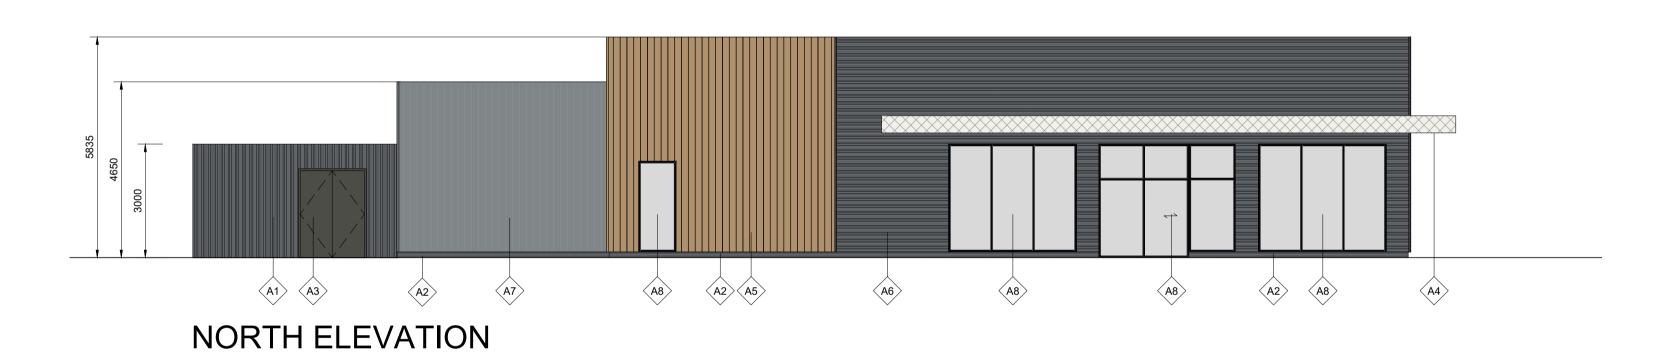

SECTION B-B

SECTION A-A

**Notes:**All drawings to be read in conjunction with all other drawings as noted on issue sheet.

Riser
Dark grey engineering brick

Security Doors
PPC RAL 9005 Jet Black

Canopies
Folded ACM
Multipanel - Alupanel - Signal White

Restaurant
Profile timber effect planks - Vertical Millboard Board and Batten - Burnt Cedar 5mm shadow g

Restaurant Timber effect planks - Vertical Millboard - Shadow Line - Golden Oak 5mm sha

Restaurant
Profile timber effect planks - Horizontal Millboard
Board and Batten - Burnt Cedar 5mm shadow g

Store Box Composite Cladding Panels - Vertical Millboard Shadow Line - Smoked Oak 5mm shadow gap

Window and Doors
Timber frame with aluminium capping
RAL 9005 Jet Black frames

Plant Area
Recycled Plastic - Vertical
Stormboard - Black
Reverse top hat expansion detail

**KEY PLAN** 

MATERIALS LEGEND