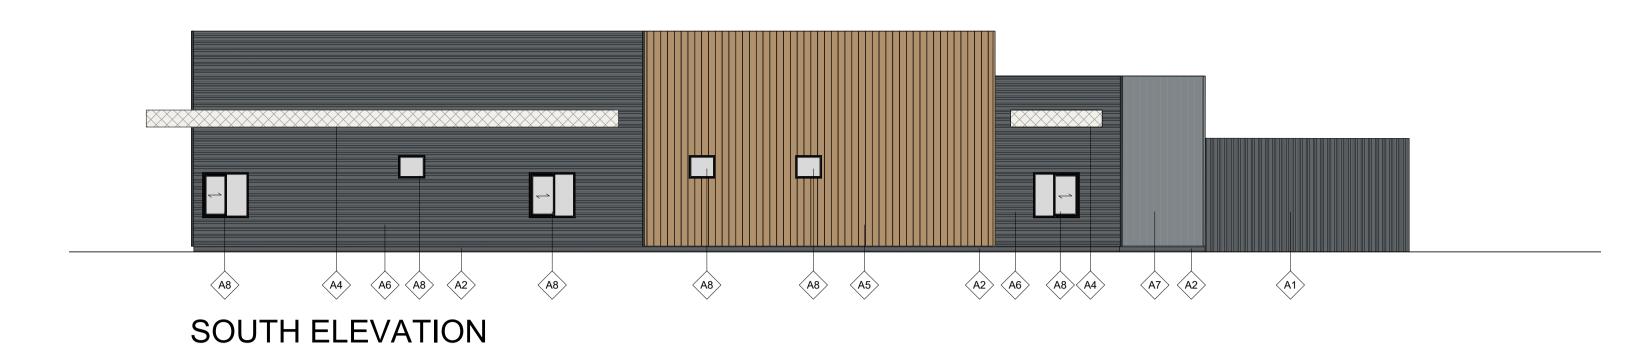

SECTION B-B

SECTION A-A

**Notes:**All drawings to be read in conjunction with all other drawings as noted on issue sheet.

Riser
Dark grey engineering brick

Security Doors
PPC RAL 9005 Jet Black

Canopies
Folded ACM
Multipanel - Alupanel - Signal White

Restaurant
Profile timber effect planks - Vertical Millboard Board and Batten - Burnt Cedar 5mm shadow g

Restaurant Timber effect planks - Vertical Millboard - Shadow Line - Golden Oak 5mm sha

Restaurant
Profile timber effect planks - Horizontal Millboard
Board and Batten - Burnt Cedar 5mm shadow g

Store Box Composite Cladding Panels - Vertical Millboard Shadow Line - Smoked Oak 5mm shadow gap

Window and Doors
Timber frame with aluminium capping
RAL 9005 Jet Black frames

Plant Area
Recycled Plastic - Vertical
Stormboard - Black
Reverse top hat expansion detail

**KEY PLAN** 

MATERIALS LEGEND