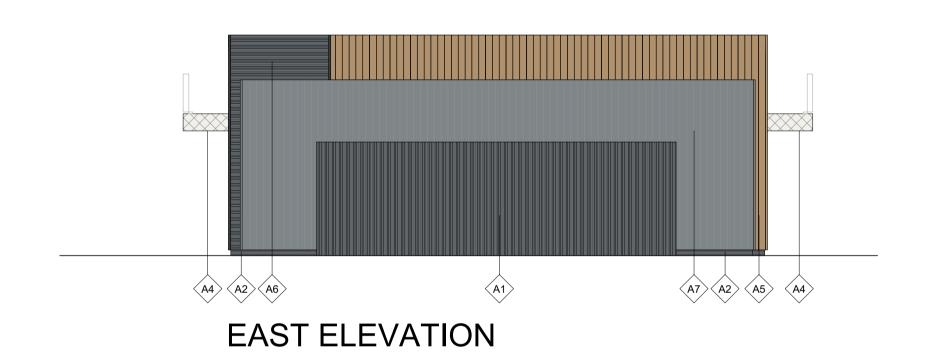

SECTION B-B

SECTION A-A

**Notes:**All drawings to be read in conjunction with all other drawings as noted on issue sheet.

Riser
Dark grey engineering brick

Security Doors
PPC RAL 9005 Jet Black

Canopies
Folded ACM
Multipanel - Alupanel - Signal White

Restaurant
Profile timber effect planks - Vertical Millboard Board and Batten - Burnt Cedar 5mm shadow g

Restaurant Timber effect planks - Vertical Millboard - Shadow Line - Golden Oak 5mm sha

Restaurant
Profile timber effect planks - Horizontal Millboard
Board and Batten - Burnt Cedar 5mm shadow g

Store Box Composite Cladding Panels - Vertical Millboard Shadow Line - Smoked Oak 5mm shadow gap

Window and Doors
Timber frame with aluminium capping
RAL 9005 Jet Black frames

Plant Area
Recycled Plastic - Vertical
Stormboard - Black
Reverse top hat expansion detail

**KEY PLAN** 

MATERIALS LEGEND