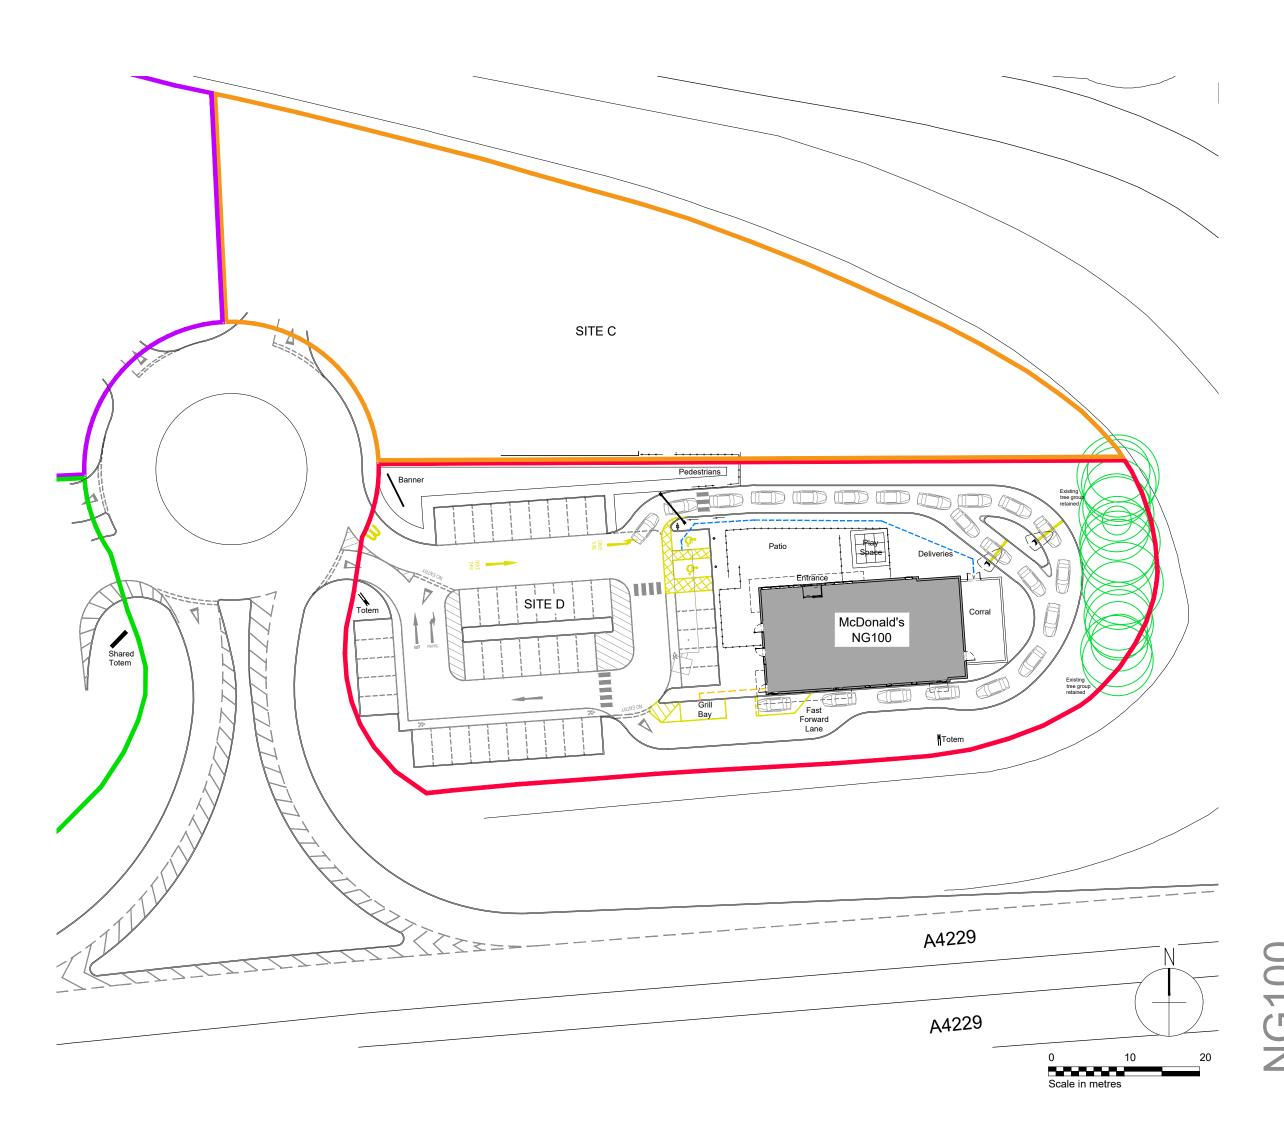

## Notes:

All drawings to be read in conjunction with all other drawings as noted on issue sheet.

Based on Lawray Architects Proposed Site Plan JTS-LAW-X-X-DR-A-069001 P0 dated April 2023.

McDonald's Proposed Demise = 1.02 Acres

---- Reserve Bay Route ---- Delivery Route

| NG100 AREAS SCHEDULE |                |  |
|----------------------|----------------|--|
| TYPE                 | m <sup>2</sup> |  |
| GEA                  | 377            |  |
| RENTABLE             | 325            |  |
| FOOTPRINT            | 377            |  |

| SITE AREAS SCHEDULE |      |  |
|---------------------|------|--|
| TYPE                | m²   |  |
| DEMISED SITE AREA   | 4138 |  |
| DT LANE             | 630  |  |
| CAR PARK            | 1340 |  |
| PATIO               | 520  |  |

| McDONALD'S PARKING SCHEDUL |     |  |
|----------------------------|-----|--|
| TYPE                       | No. |  |
| GENERAL                    | 44  |  |
| ACCESSIBLE                 | 02  |  |
| RESERVE BAY                | 01  |  |
| TOTAL                      | 47  |  |
|                            |     |  |
| NEARBY PARKING             | YES |  |

| COD POSITION (CAR No.) | 08 |
|------------------------|----|
| PRE - COD STACK        | 11 |

| VEHICLE TRACKING |     |
|------------------|-----|
| TYPE             | Y/N |
| FAMILY SALOON    | No  |
| 7.2m TRANSIT     | No  |

All dimensions to be checked on site prior to construction.

All risks assessed to comply with the designer's responsibility under the Construction (Design Management) Regulations 2015.

| PROPOSED DEVELOPMENT AT | STORE No :- |
|-------------------------|-------------|
| M4 (J37) / A 4429       | ST 1738     |
| PYLE West Bridgend CF33 |             |

ON BEHALF OF :-McDonald's Restaurants Ltd

DRAWING TITLE :-Site Feasibility Layout NG100 Unit Side by Side CODs

DRAWN BY 8242-SA-1738-SK01 B scale & size 1:500@A3 MAY 2021

© Copyright McDonald's Restaurants & Scurr Architects