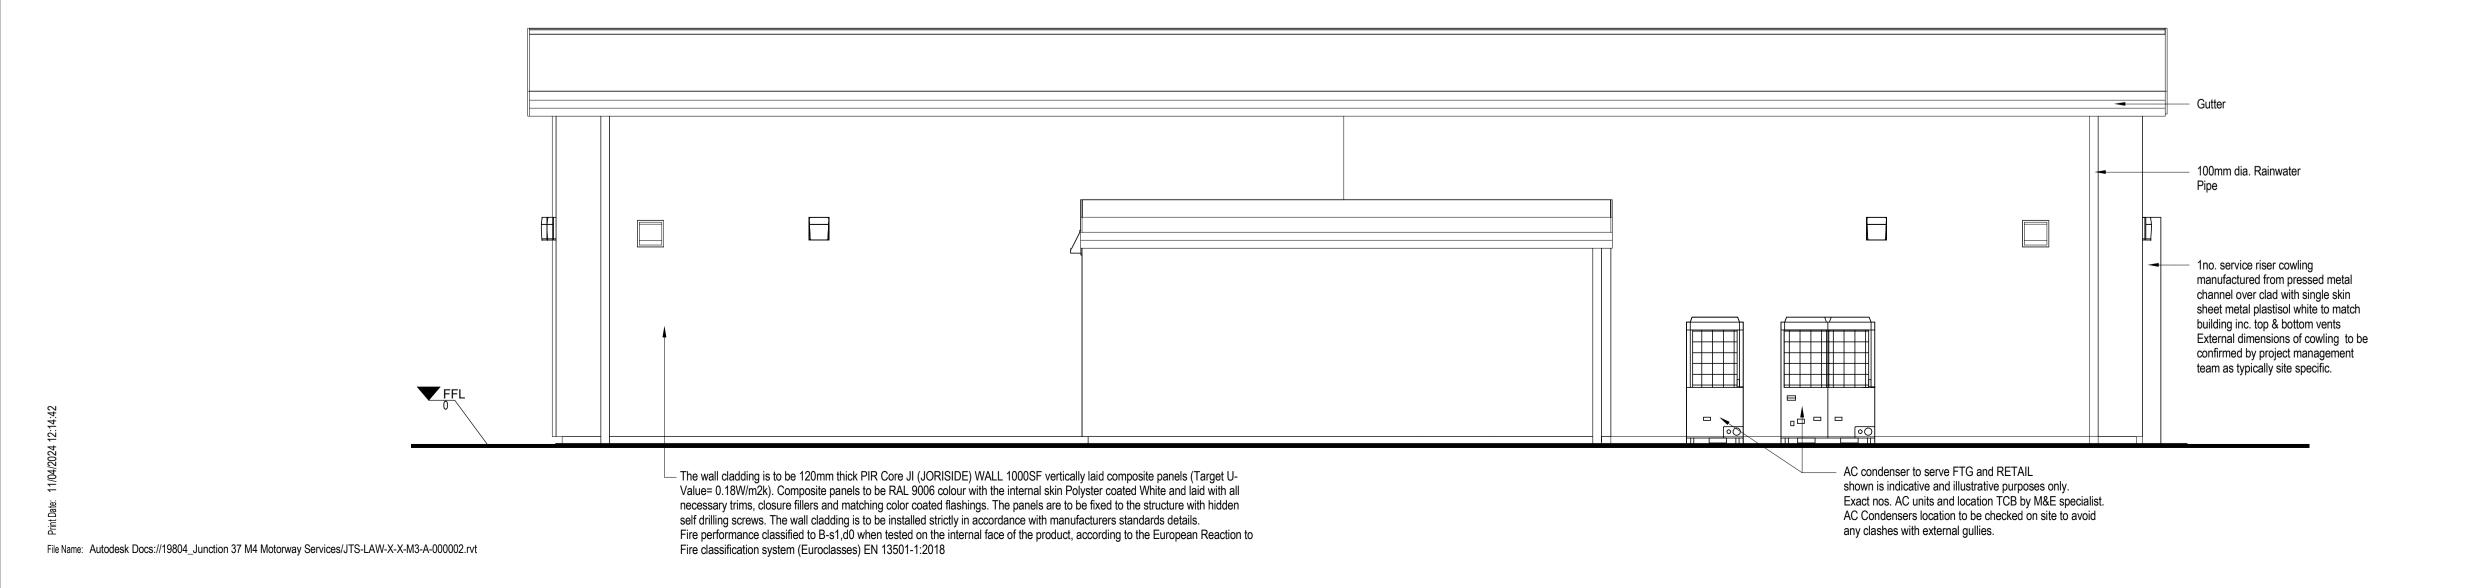

lawray architects

CARDIFF 029 2052 8140 LONDON 0207 138 3560 WREXHAM 01978 357 887 www.lawray.co.uk

Draycott Group

PROJECT TITLE Junction 37 Motorway Services

Proposed Elevations - Petrol Filling Station

PROJECT No 19804 1:50 1192: Project - Originator - Volume - Level - Type - Role - Number 19650: Project - Originator - Functional - Spatial - Form - Discipline - Number Breakdown Breakdown JTS-LAW-X-X-DR-**A-062100 P0** DO NOT Any discrepancy or query concerning this drawing should be referred to the Architect