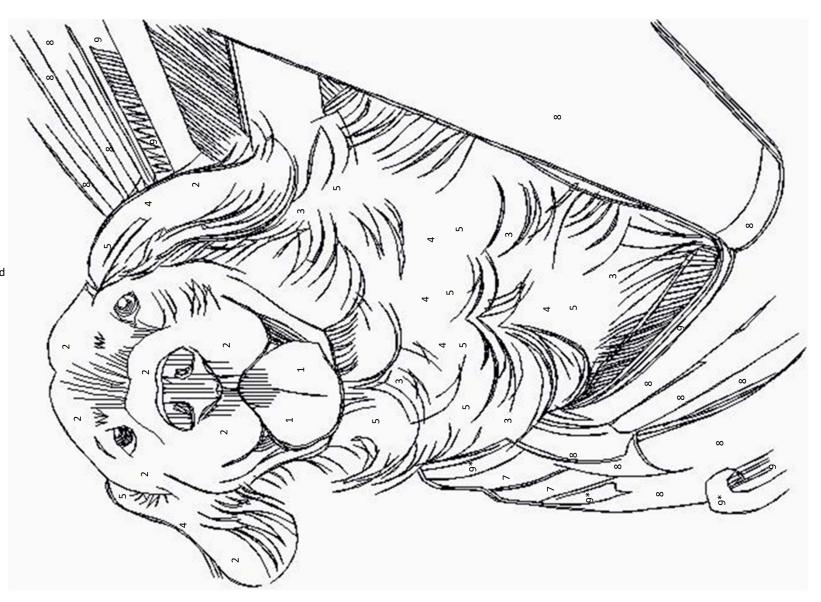

| Colors Used |                  |
|-------------|------------------|
|             | Inktense Pencils |
| 1           | Carmine Pink     |
| 2           | Sicilian Yellow  |
| 3           | Sienna Gold      |
| 4           | Mustard          |
| 5           | Tan              |
| 6           | Saddle Brown     |
| 7           | Poppy Red        |
| 8           | Deep Blue        |
| 9           | Charcoal Gray    |

Notes for coloring the dog: The color Scheme is for a Golden Retriever. The head is colored all over lightly with #2 then the Other colors are used to create depth and Shadows. Likewise, the body is lightly colored All over with #3 and #4 and the other colors In the body are used for depth and Shadows. If you have any questions on how Best to color the dog, please contact us At medinadomarts@aol.com