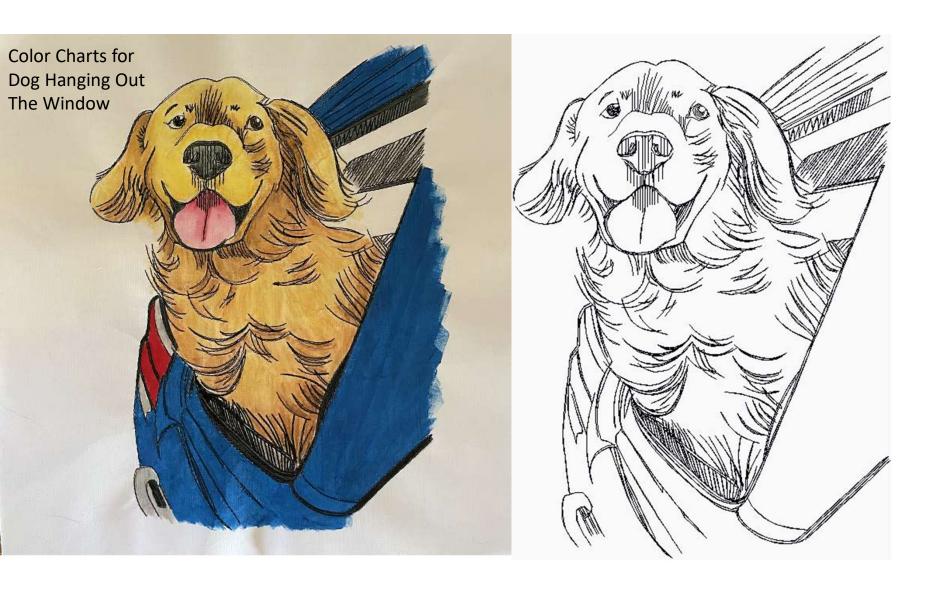

Notes for coloring the dog: The color Scheme is for a Golden Retriever. The head is colored all over lightly with #2 then the Other colors are used to create depth and Shadows. Likewise, the body is lightly colored All over with #3 and #4 and the other colors In the body are used for depth and Shadows. If you have any questions on how Best to color the dog, please contact us At medinadomarts@aol.com