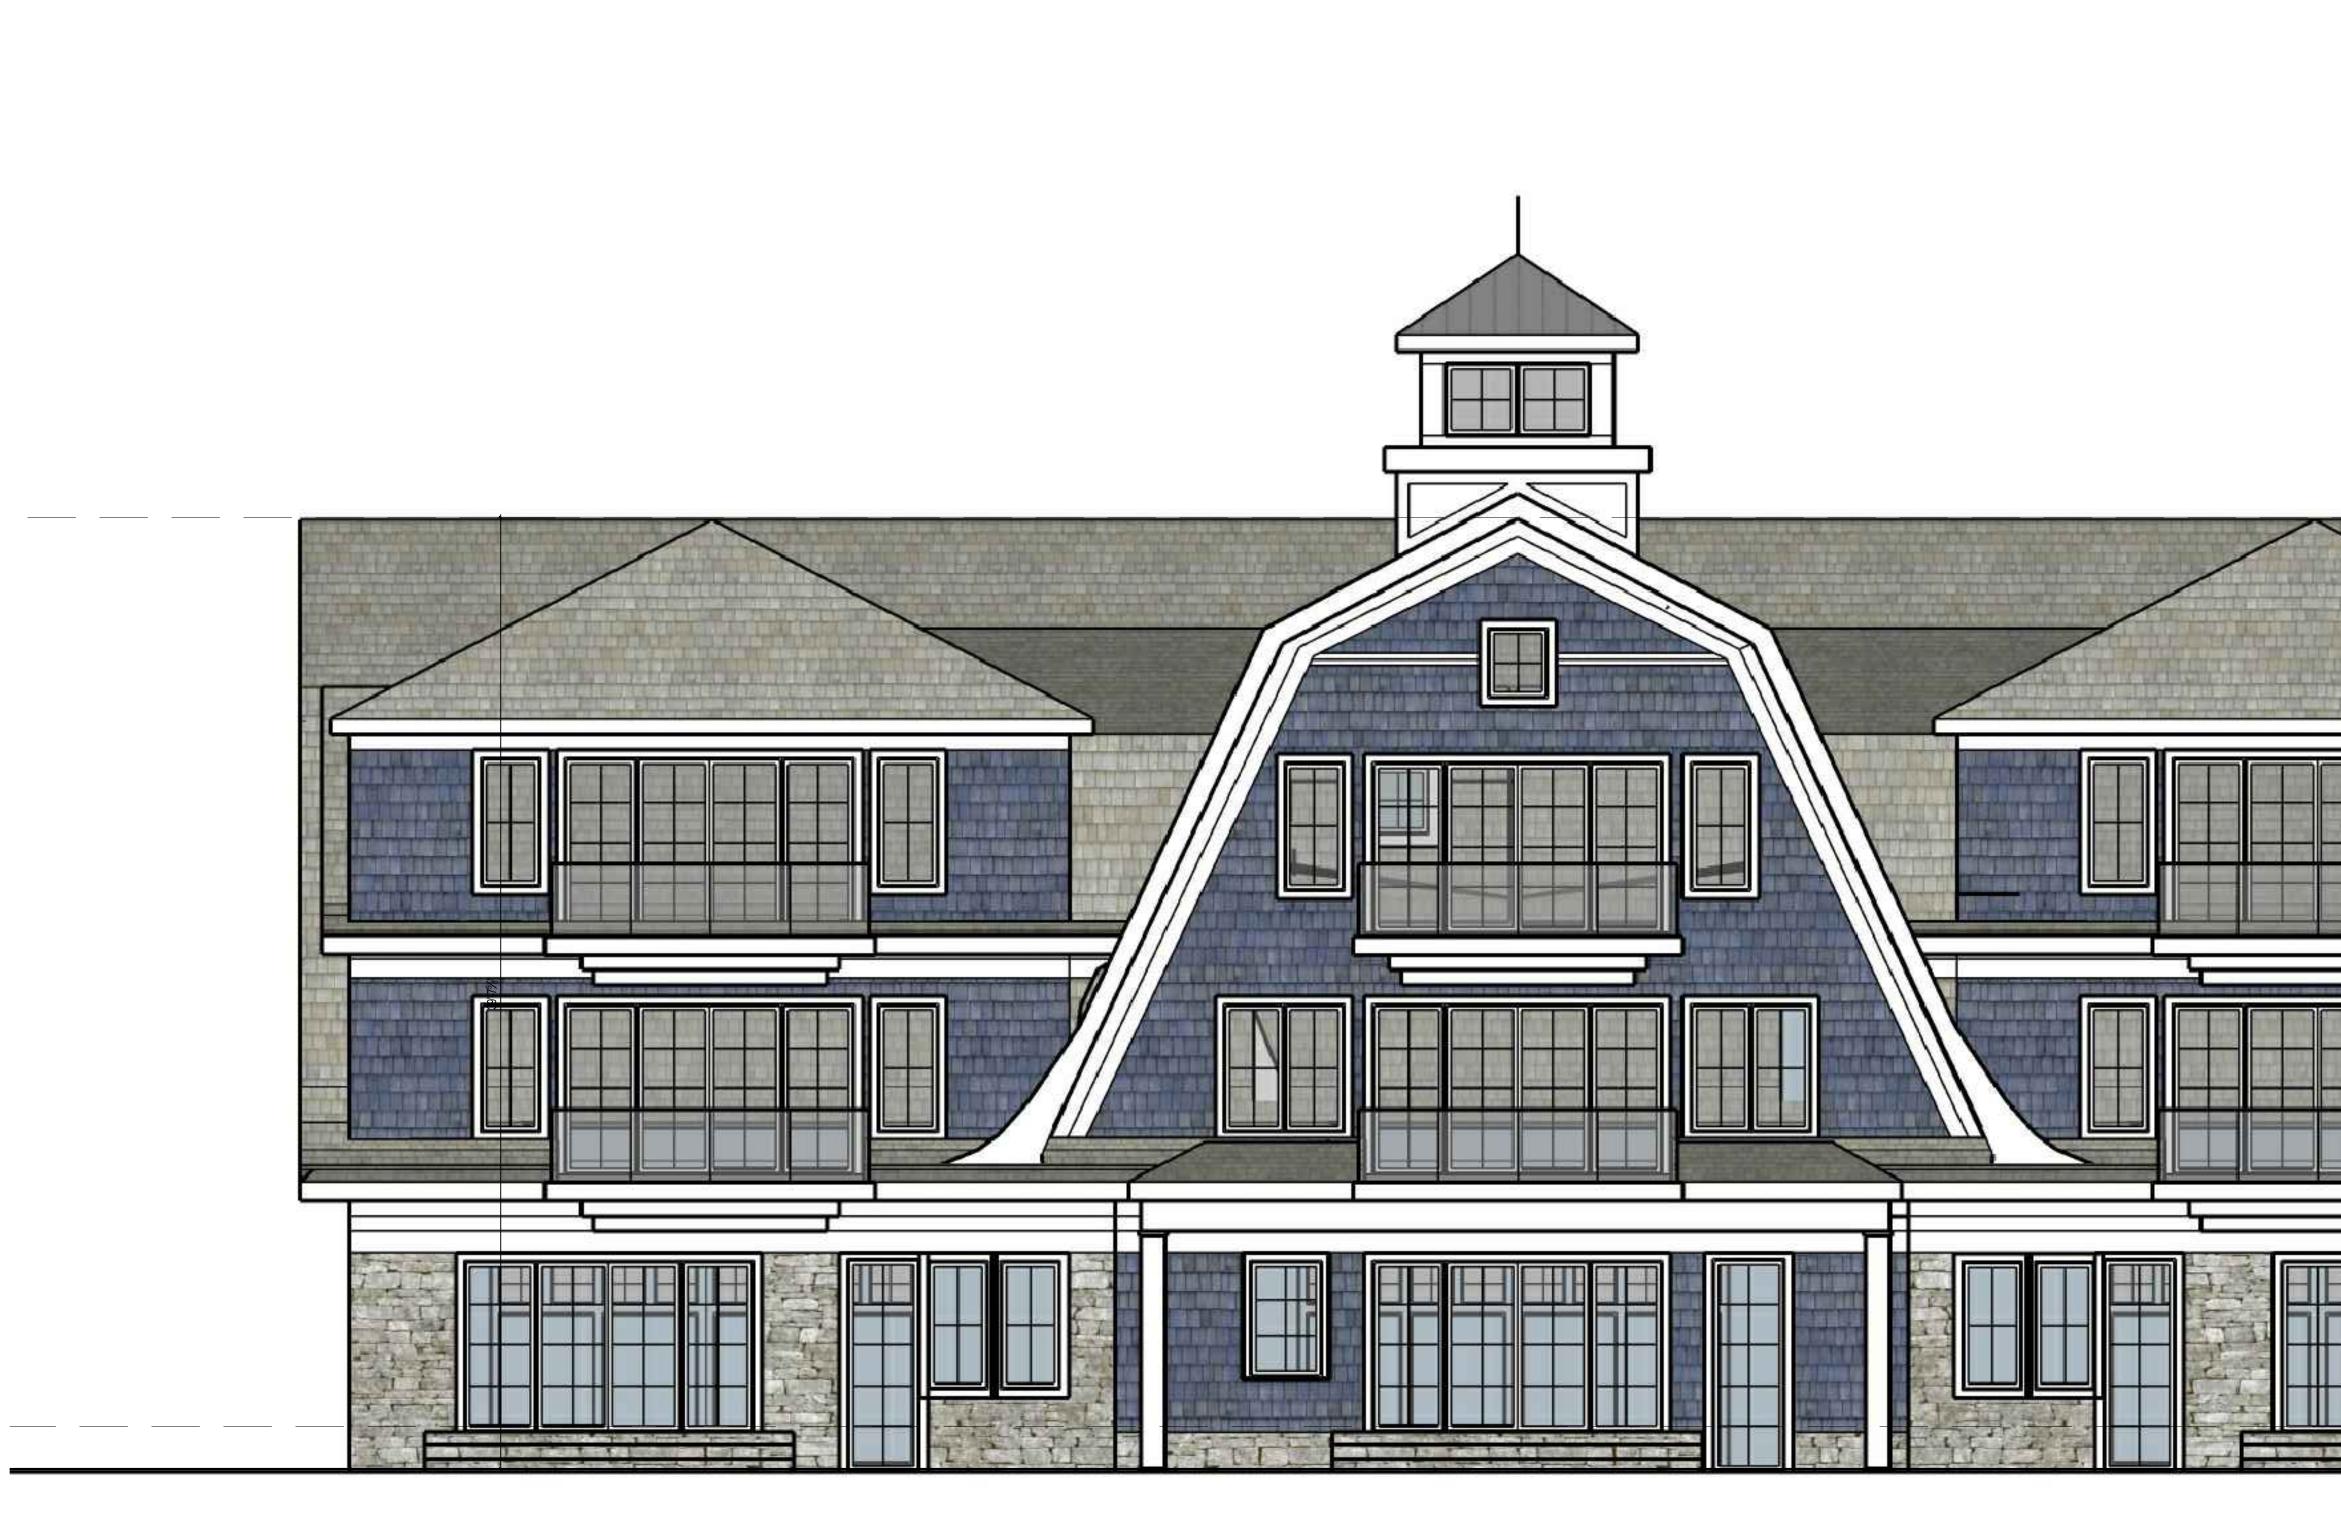

1 BUILDING "B" FRONT ELEVATION

| DOB Stamps and Notes                                                                                                                                                                                                                |
|-------------------------------------------------------------------------------------------------------------------------------------------------------------------------------------------------------------------------------------|
| No use, reproduction or dissemination may be made of this<br>drawing and the concepts set forth heron with out prior<br>written consent. Copyright 2021, CAH Architecture and<br>Design, LLC<br>PRELIMINARY<br>NOT FOR CONSTRUCTION |
| CAAH<br>ARCHITECTURE<br>AND DESIGN, LLC<br>267 Sport Hill Road · Easton, CT 06612<br>(203)622-7287 · CAHarchitecture.com<br>NEW CONSTRUCTION<br>345 REEF ROAD<br>FAIRFIELD, CT 06824                                                |
| BUILDING "B"         PROPOSED ELEVATION         Date: 10.14.2022         Project:         Revision:         SD-11         Page Number:                                                                                              |