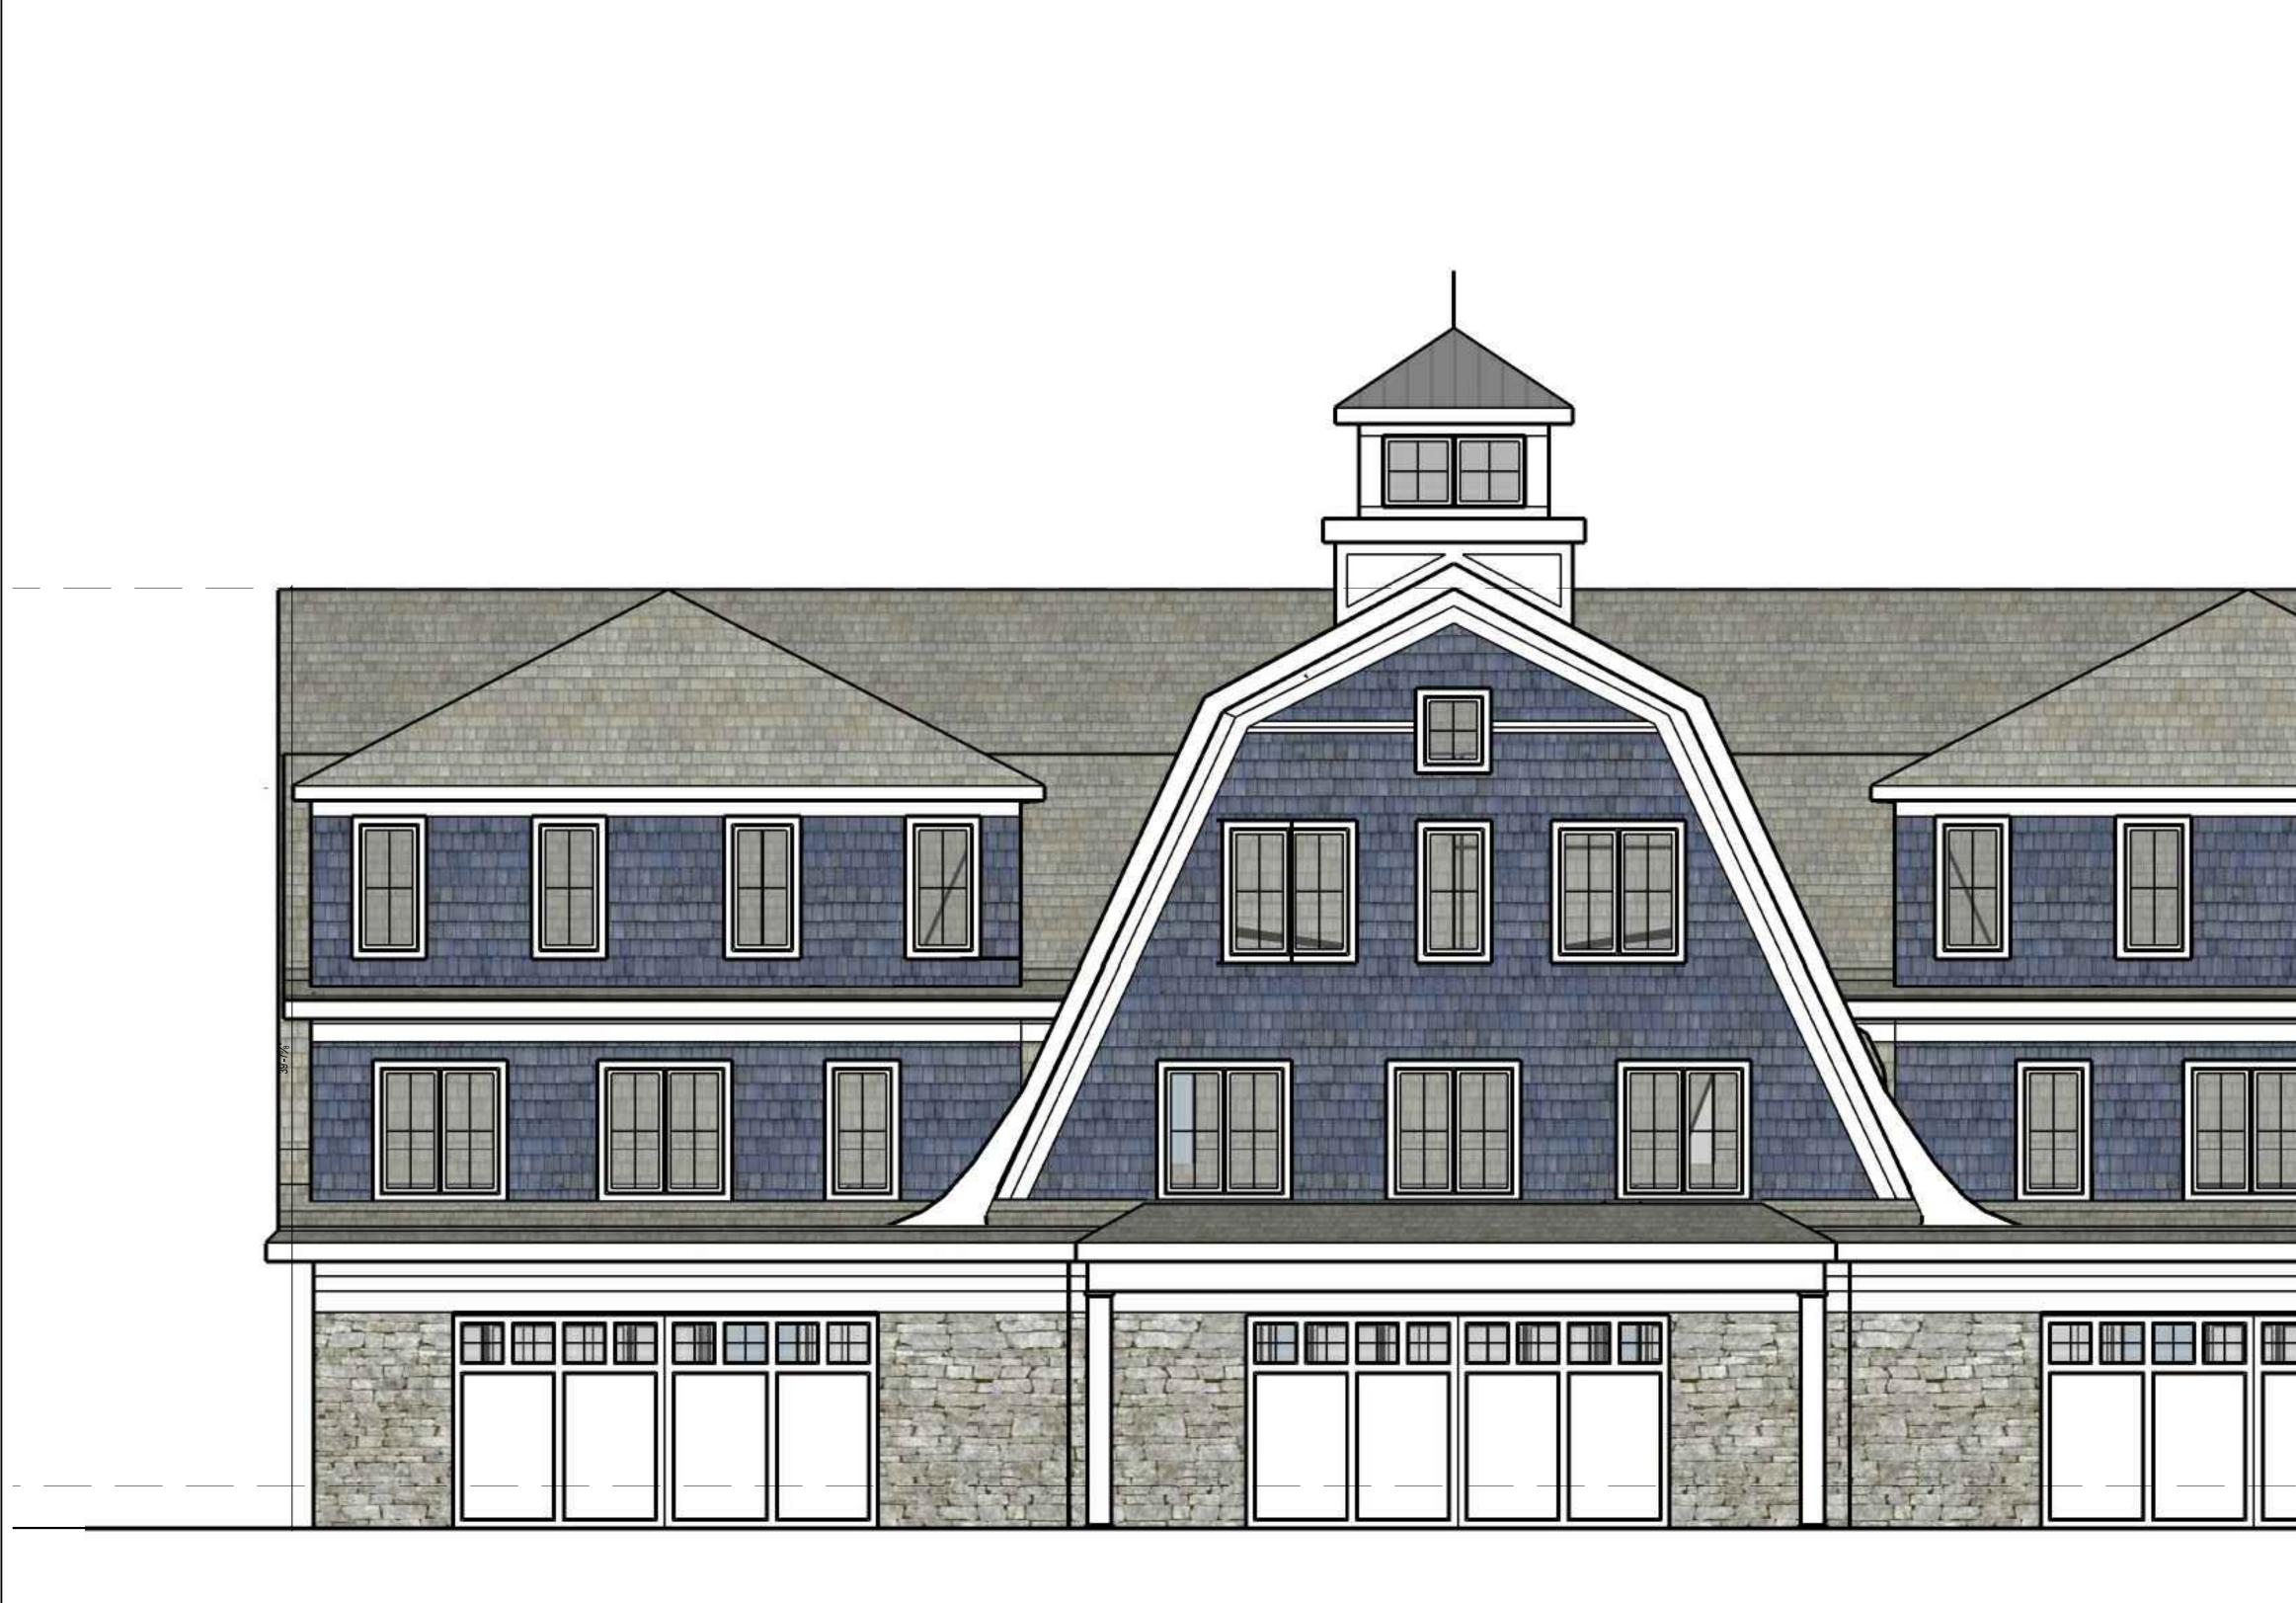

1 BUILDING "B" FRONT ELEVATION

| DOB Stamps and Notes                                                                                                                                                                                                                |
|-------------------------------------------------------------------------------------------------------------------------------------------------------------------------------------------------------------------------------------|
| No use, reproduction or dissemination may be made of this<br>drawing and the concepts set forth heron with out prior<br>written consent. Copyright 2021, CAH Architecture and<br>Design, LLC<br>PRELIMINARY<br>NOT FOR CONSTRUCTION |
| CAAH<br>ARCHITECTURE<br>AND DESIGN, LLC<br>267 Sport Hill Road · Easton, CT 06612<br>(203)622-7287 · CAHarchitecture.com<br>NEW CONSTRUCTION<br>345 REEF ROAD<br>FAIRFIELD, CT 06824                                                |
| BUILDING "B"         PROPOSED ELEVATION         Date: 10.14.2022         Project:         Revision:         SD-11         Page Number:                                                                                              |