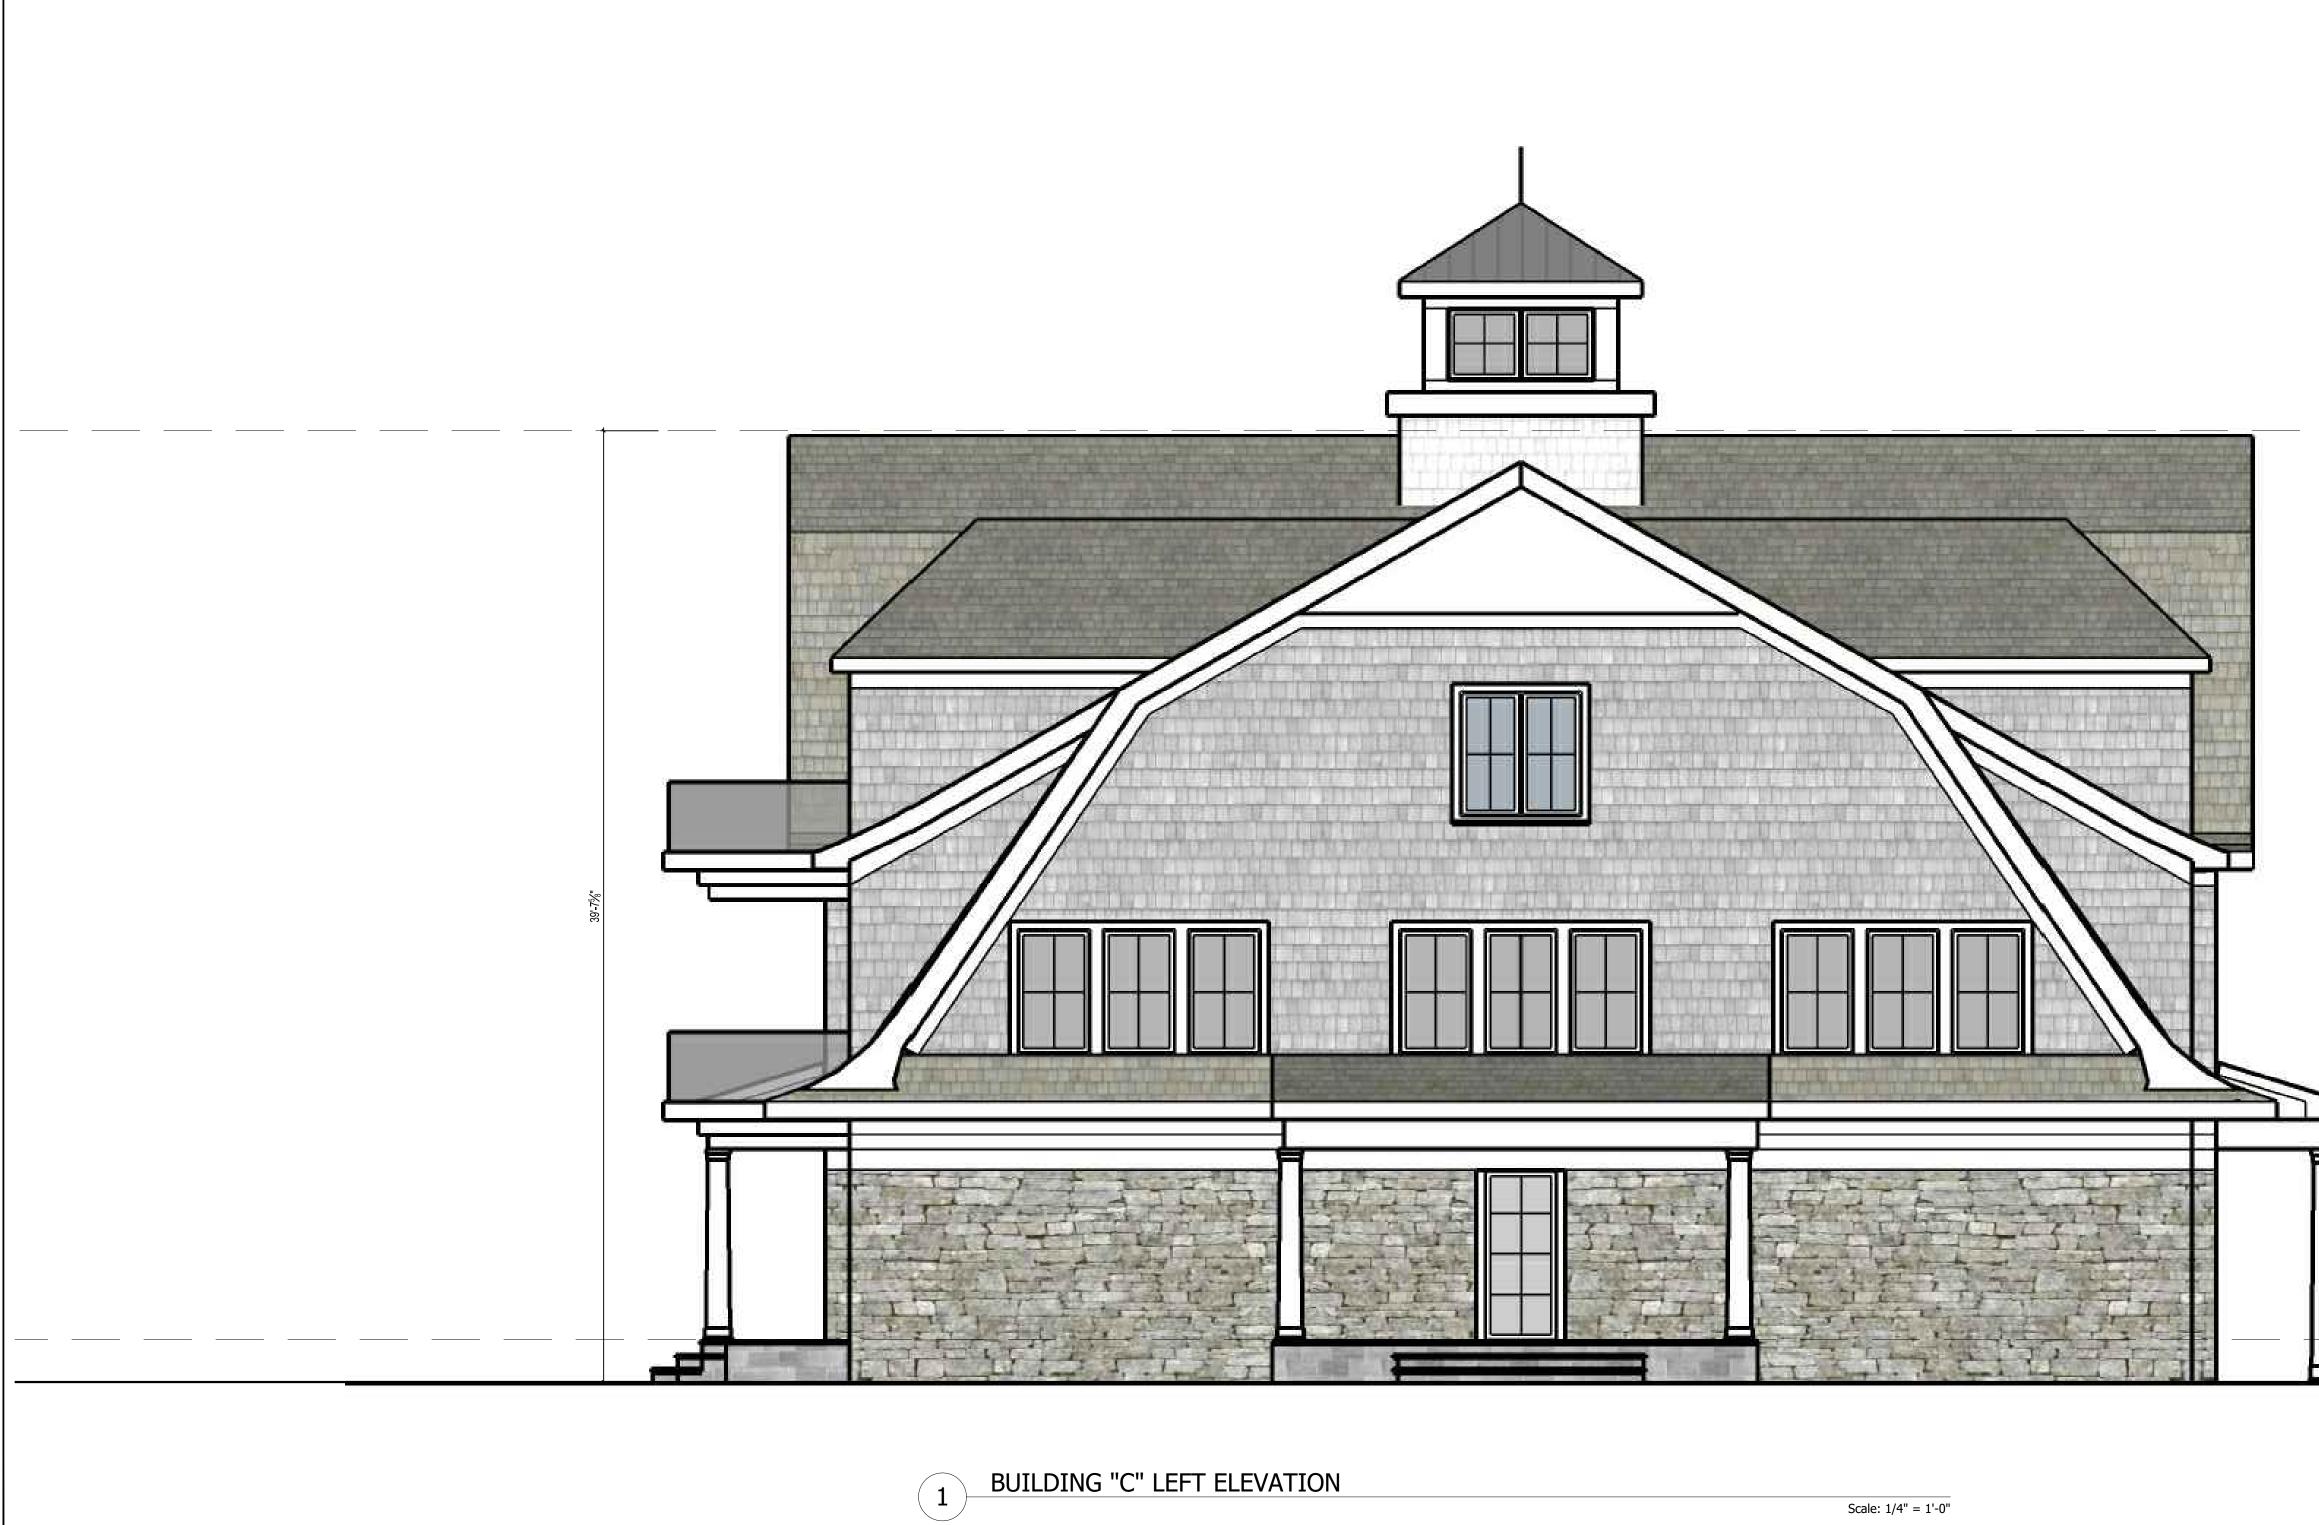

| DOB Stamps and Notes                                                                                                                                                                                                      |
|---------------------------------------------------------------------------------------------------------------------------------------------------------------------------------------------------------------------------|
| No use, reproduction or dissemination may be made of this drawing and the concepts set forth heron with out prior written consent. Copyright 2021, CAH Architecture and Design, LLC                                       |
| CAH<br>ARCHITECTURE<br>AND DESIGN, LLC<br>267 Sport Hill Road - Easton, CT 06612<br>(203)622-7287 - CAHarchitecture.com<br>NEW CONSTRUCTION<br>345 REEF ROAD<br>FAIRFIELD, CT 06824<br>BUILDING "C"<br>PROPOSED ELEVATION |
| PROPOSED ELEVATION Date: 10.14.2022 Project: Revision: SD-18 Page Number:                                                                                                                                                 |