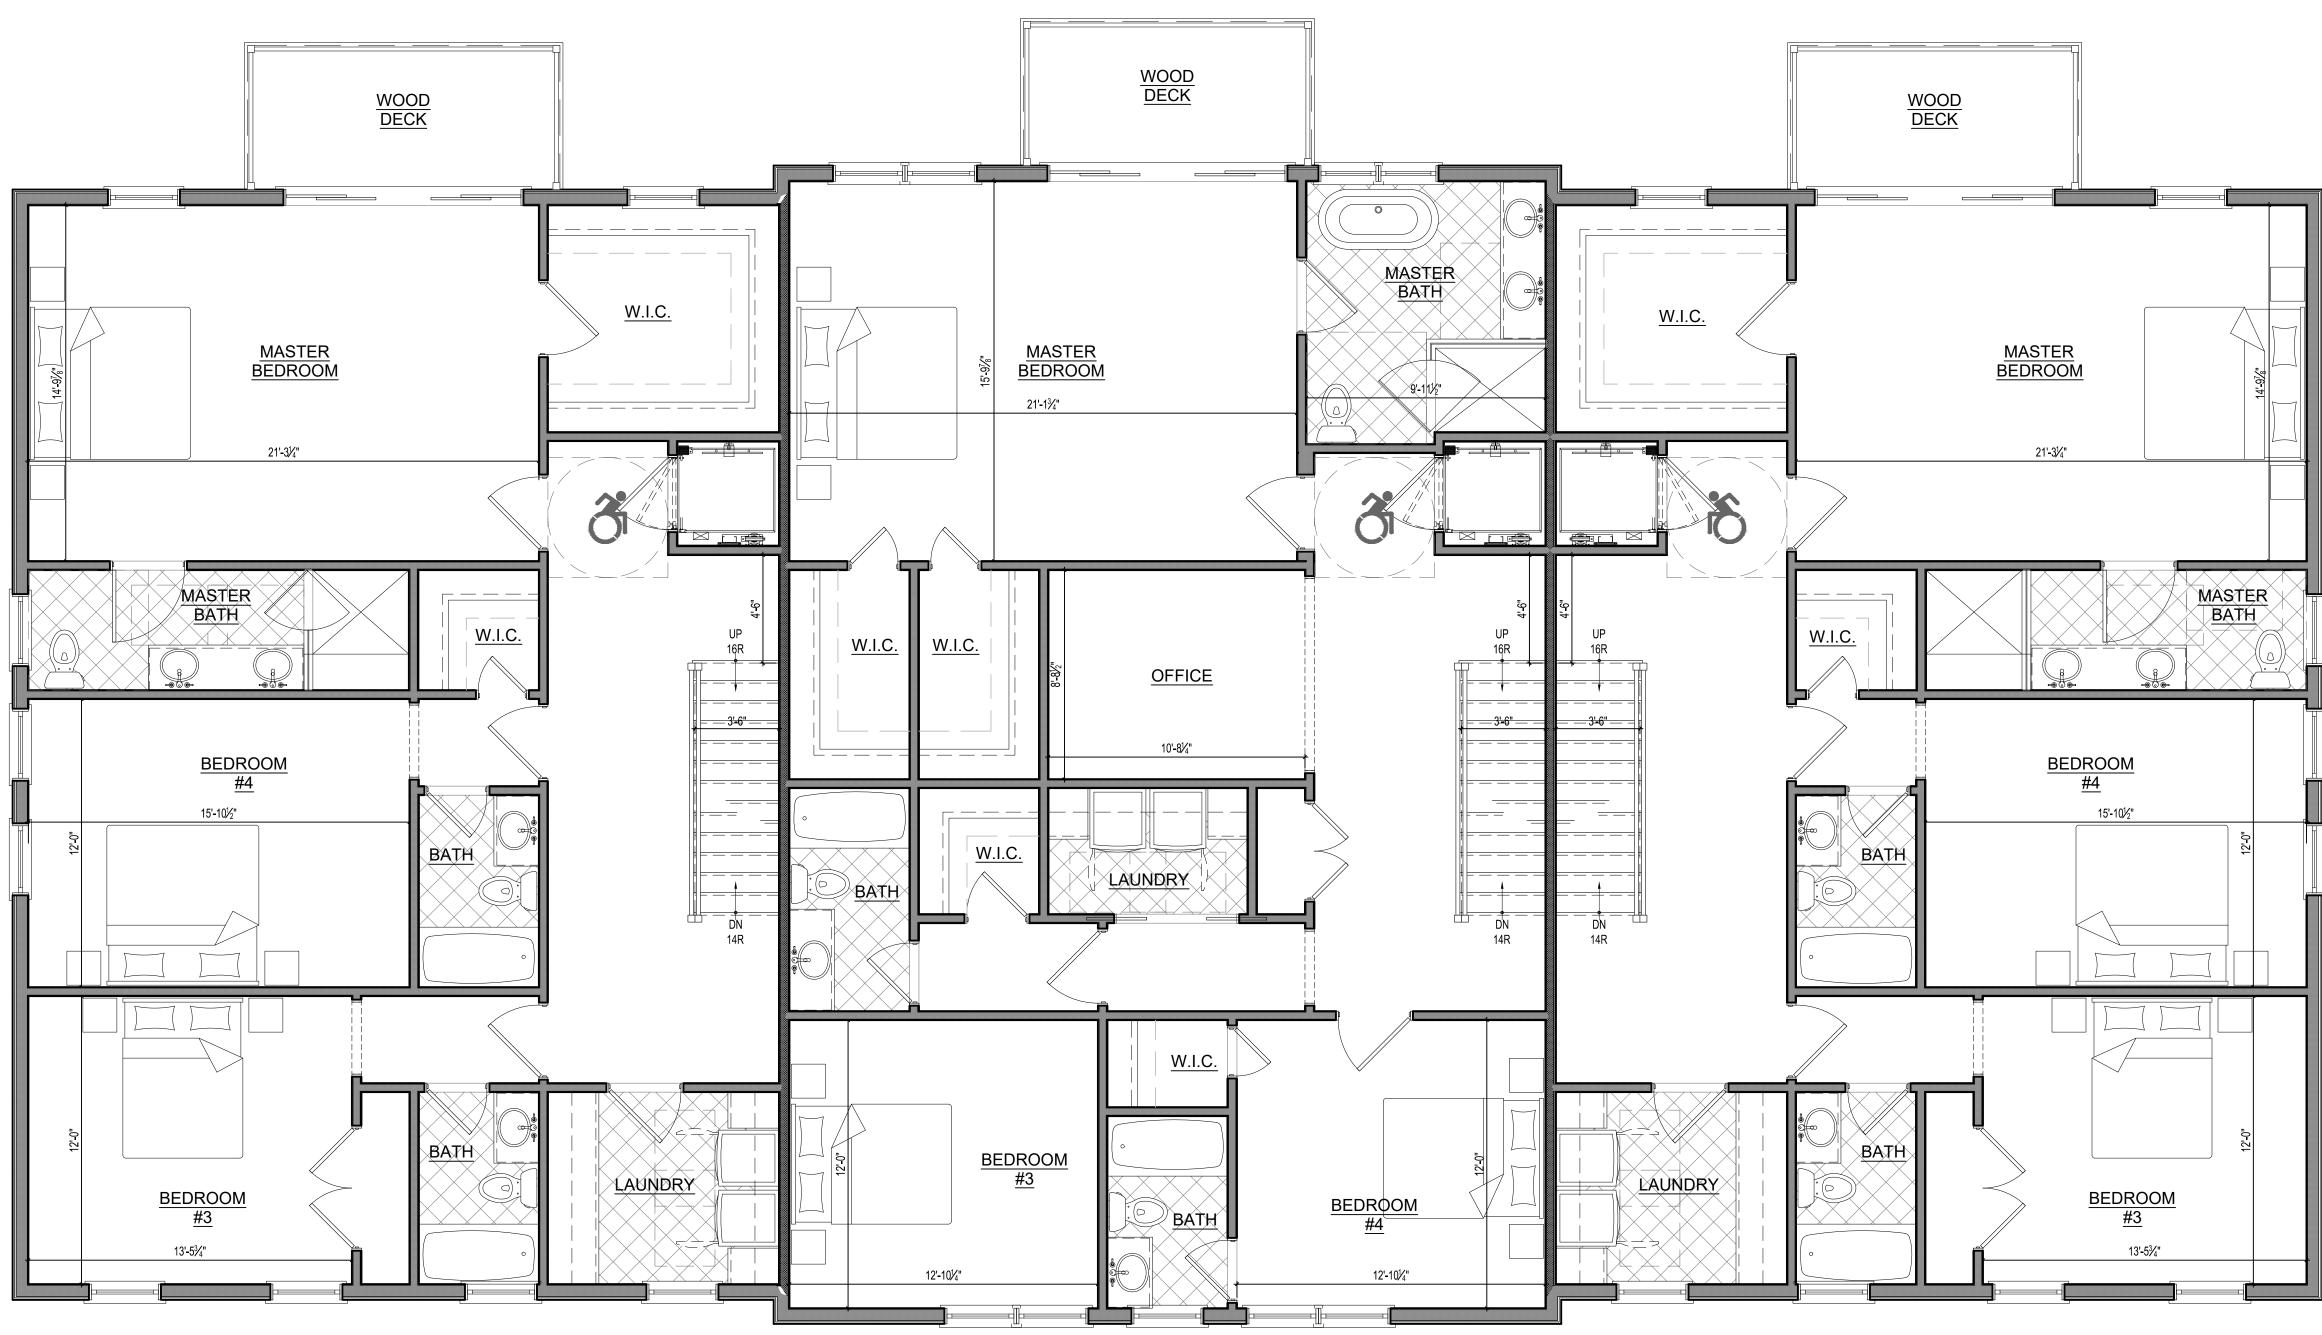

| No use, reproduction or dissemination may be made of this<br>drawing and the concepts set forth heron with out prior<br>written consent. Copyright 2021, CAH Architecture and<br>Design, LLC |                                     |  |
|----------------------------------------------------------------------------------------------------------------------------------------------------------------------------------------------|-------------------------------------|--|
|                                                                                                                                                                                              | PRELIMINARY<br>NOT FOR CONSTRUCTION |  |
| ARCHITECTURE<br>ARCHITECTURE<br>AND DESIGN, LLC<br>267 Sport Hill Road - Easton, CT 06612<br>(203)622-7287 · CAHarchitecture.com                                                             |                                     |  |
| NEW CONSTRUCTION<br><u>345 REEF ROAD</u><br>FAIRFIELD, CT 06824                                                                                                                              |                                     |  |
| BUILDING "B"<br>PROPOSED FIRST FLOOR                                                                                                                                                         |                                     |  |
|                                                                                                                                                                                              | Date: 10.14.2022<br>Project:        |  |

LAYOUT OPTION #1