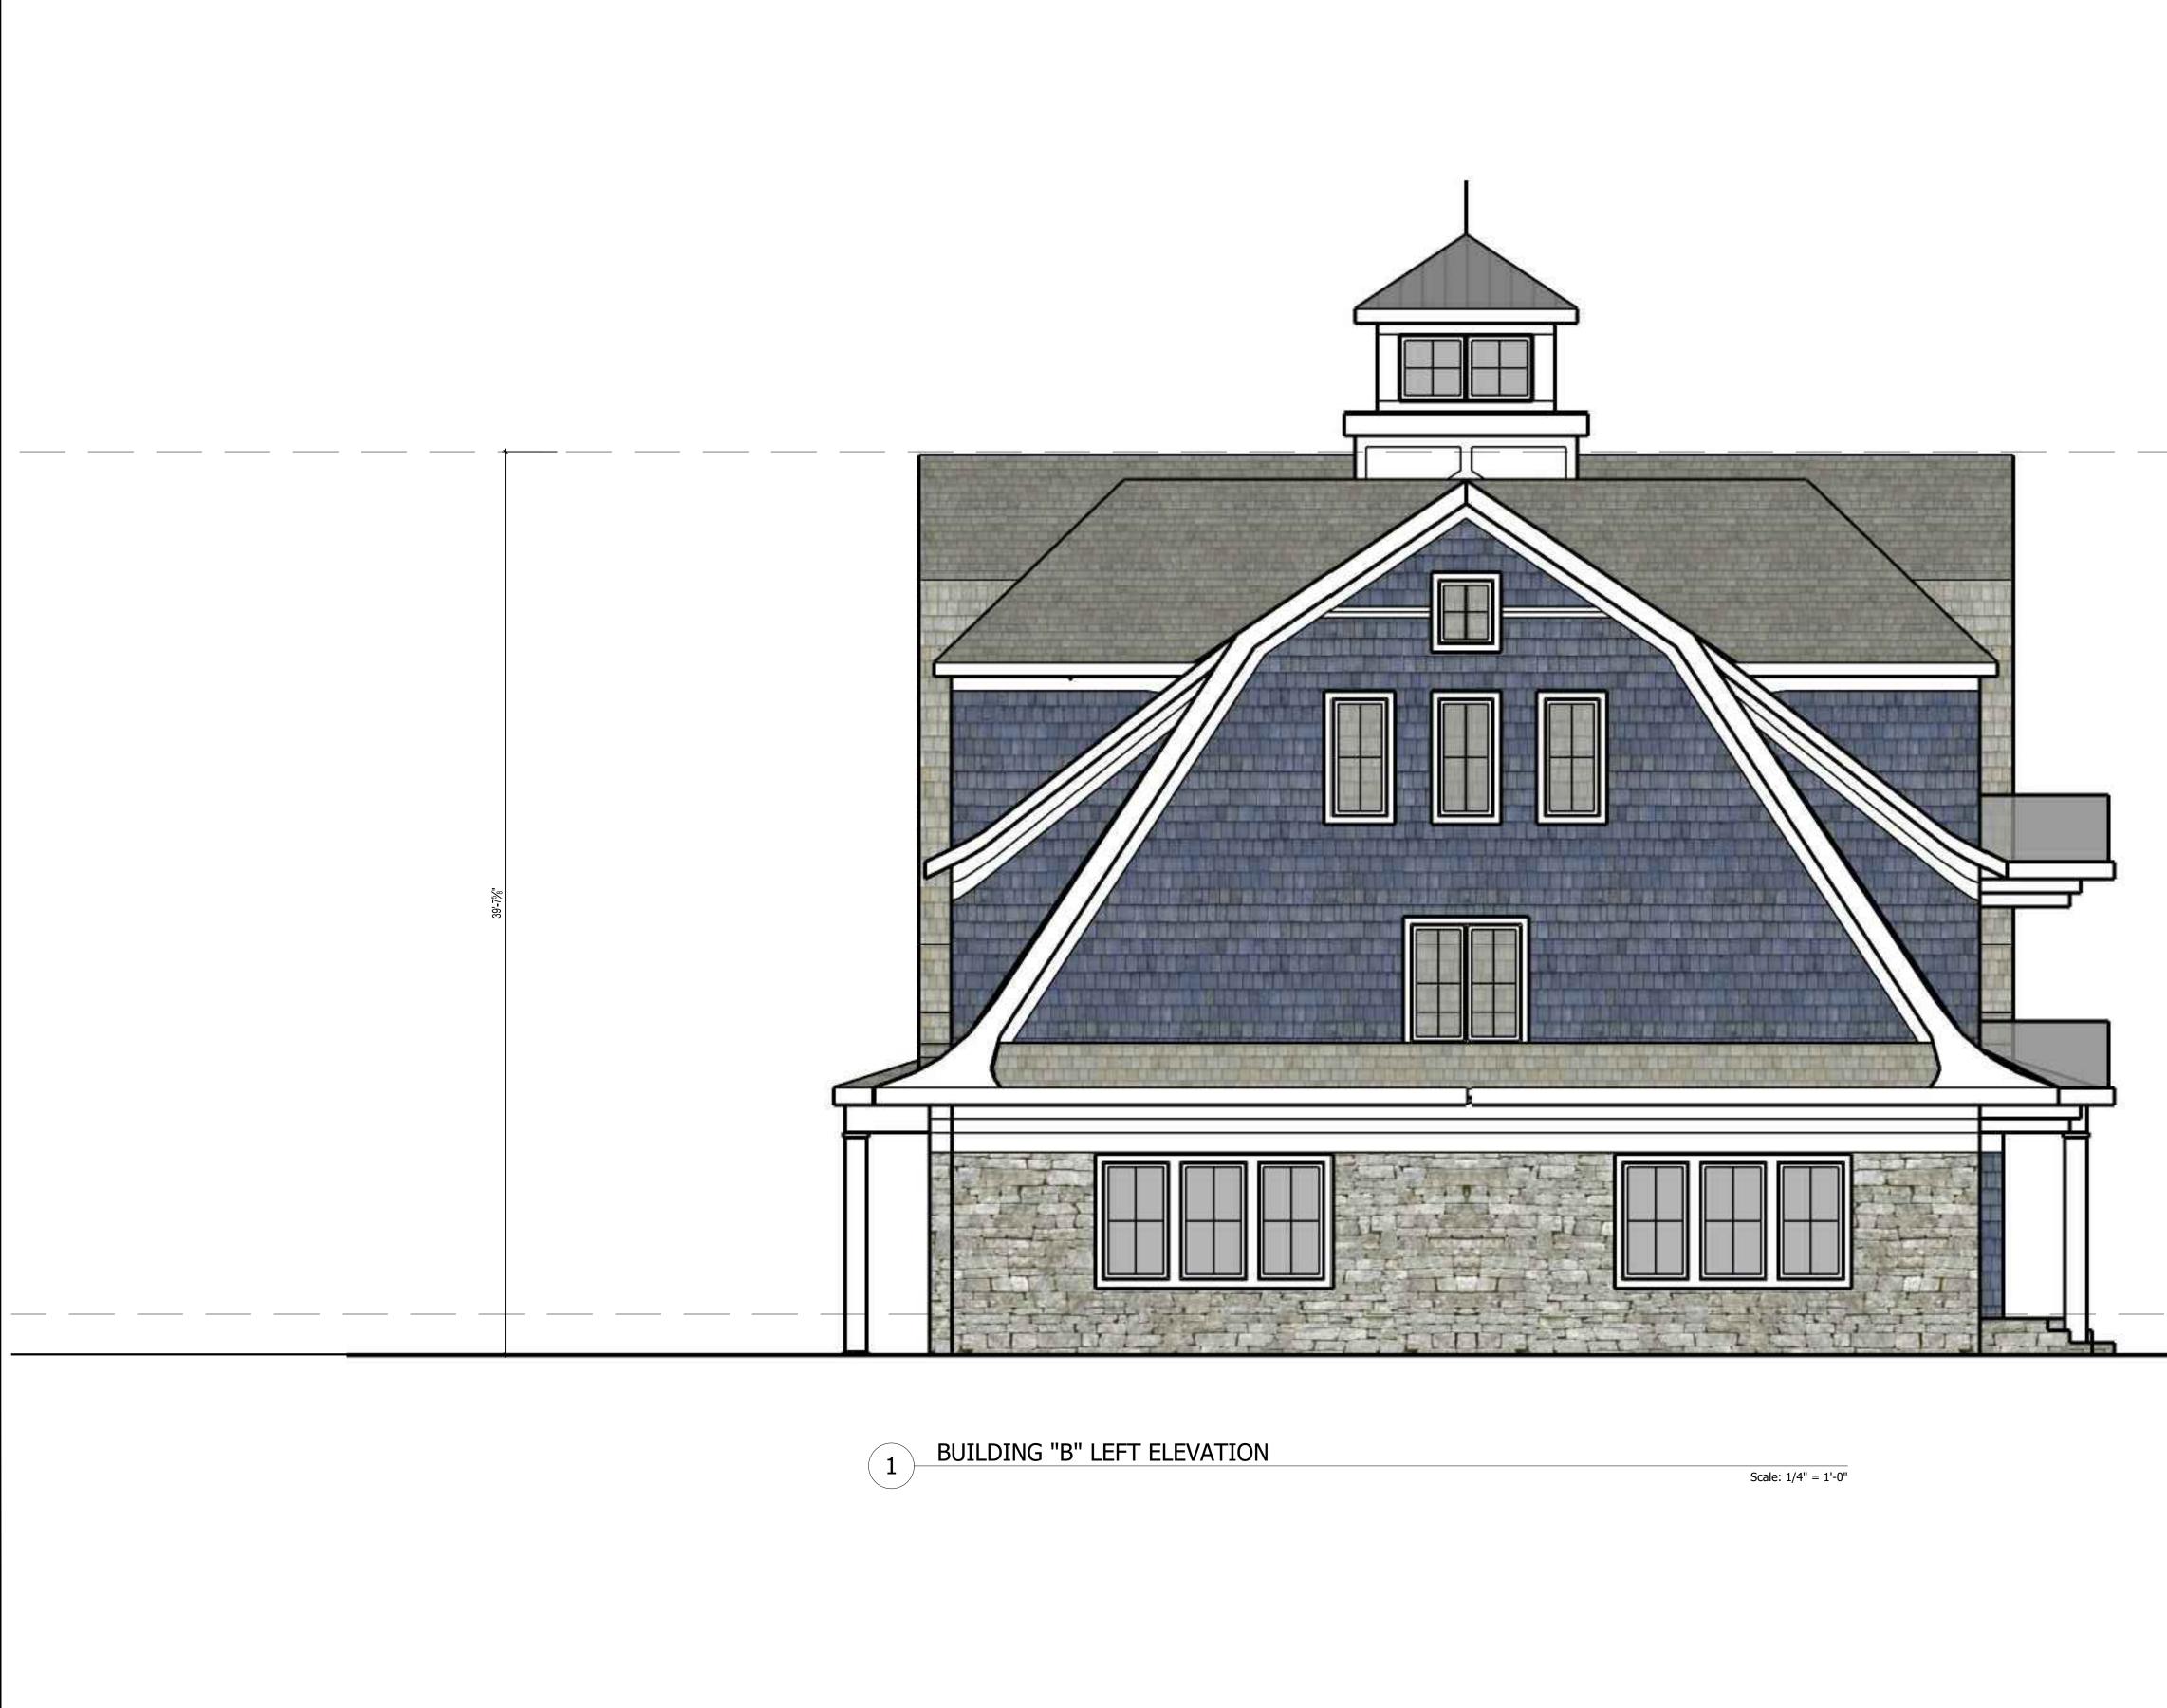

1 BUILDING "B" BACK ELEVATION

| DOB Stamps and Notes                                                                                                                                                                                                                |
|-------------------------------------------------------------------------------------------------------------------------------------------------------------------------------------------------------------------------------------|
| No use, reproduction or dissemination may be made of this<br>drawing and the concepts set forth heron with out prior<br>written consent. Copyright 2021, CAH Architecture and<br>Design, LLC<br>PRELIMINARY<br>NOT FOR CONSTRUCTION |
| ARCHITECTURE<br>AND DESIGN, LLC<br>267 Sport Hill Road - Easton, CT 06612<br>(203)622-7287 · CAHarchitecture.com                                                                                                                    |
| NEW CONSTRUCTION<br><u>345 REEF ROAD</u><br>FAIRFIELD, CT 06824                                                                                                                                                                     |
| BUILDING "B"<br>PROPOSED ELEVATION                                                                                                                                                                                                  |
| Date: 10.14.2022 Project: Revision: SD-13 Page Number:                                                                                                                                                                              |