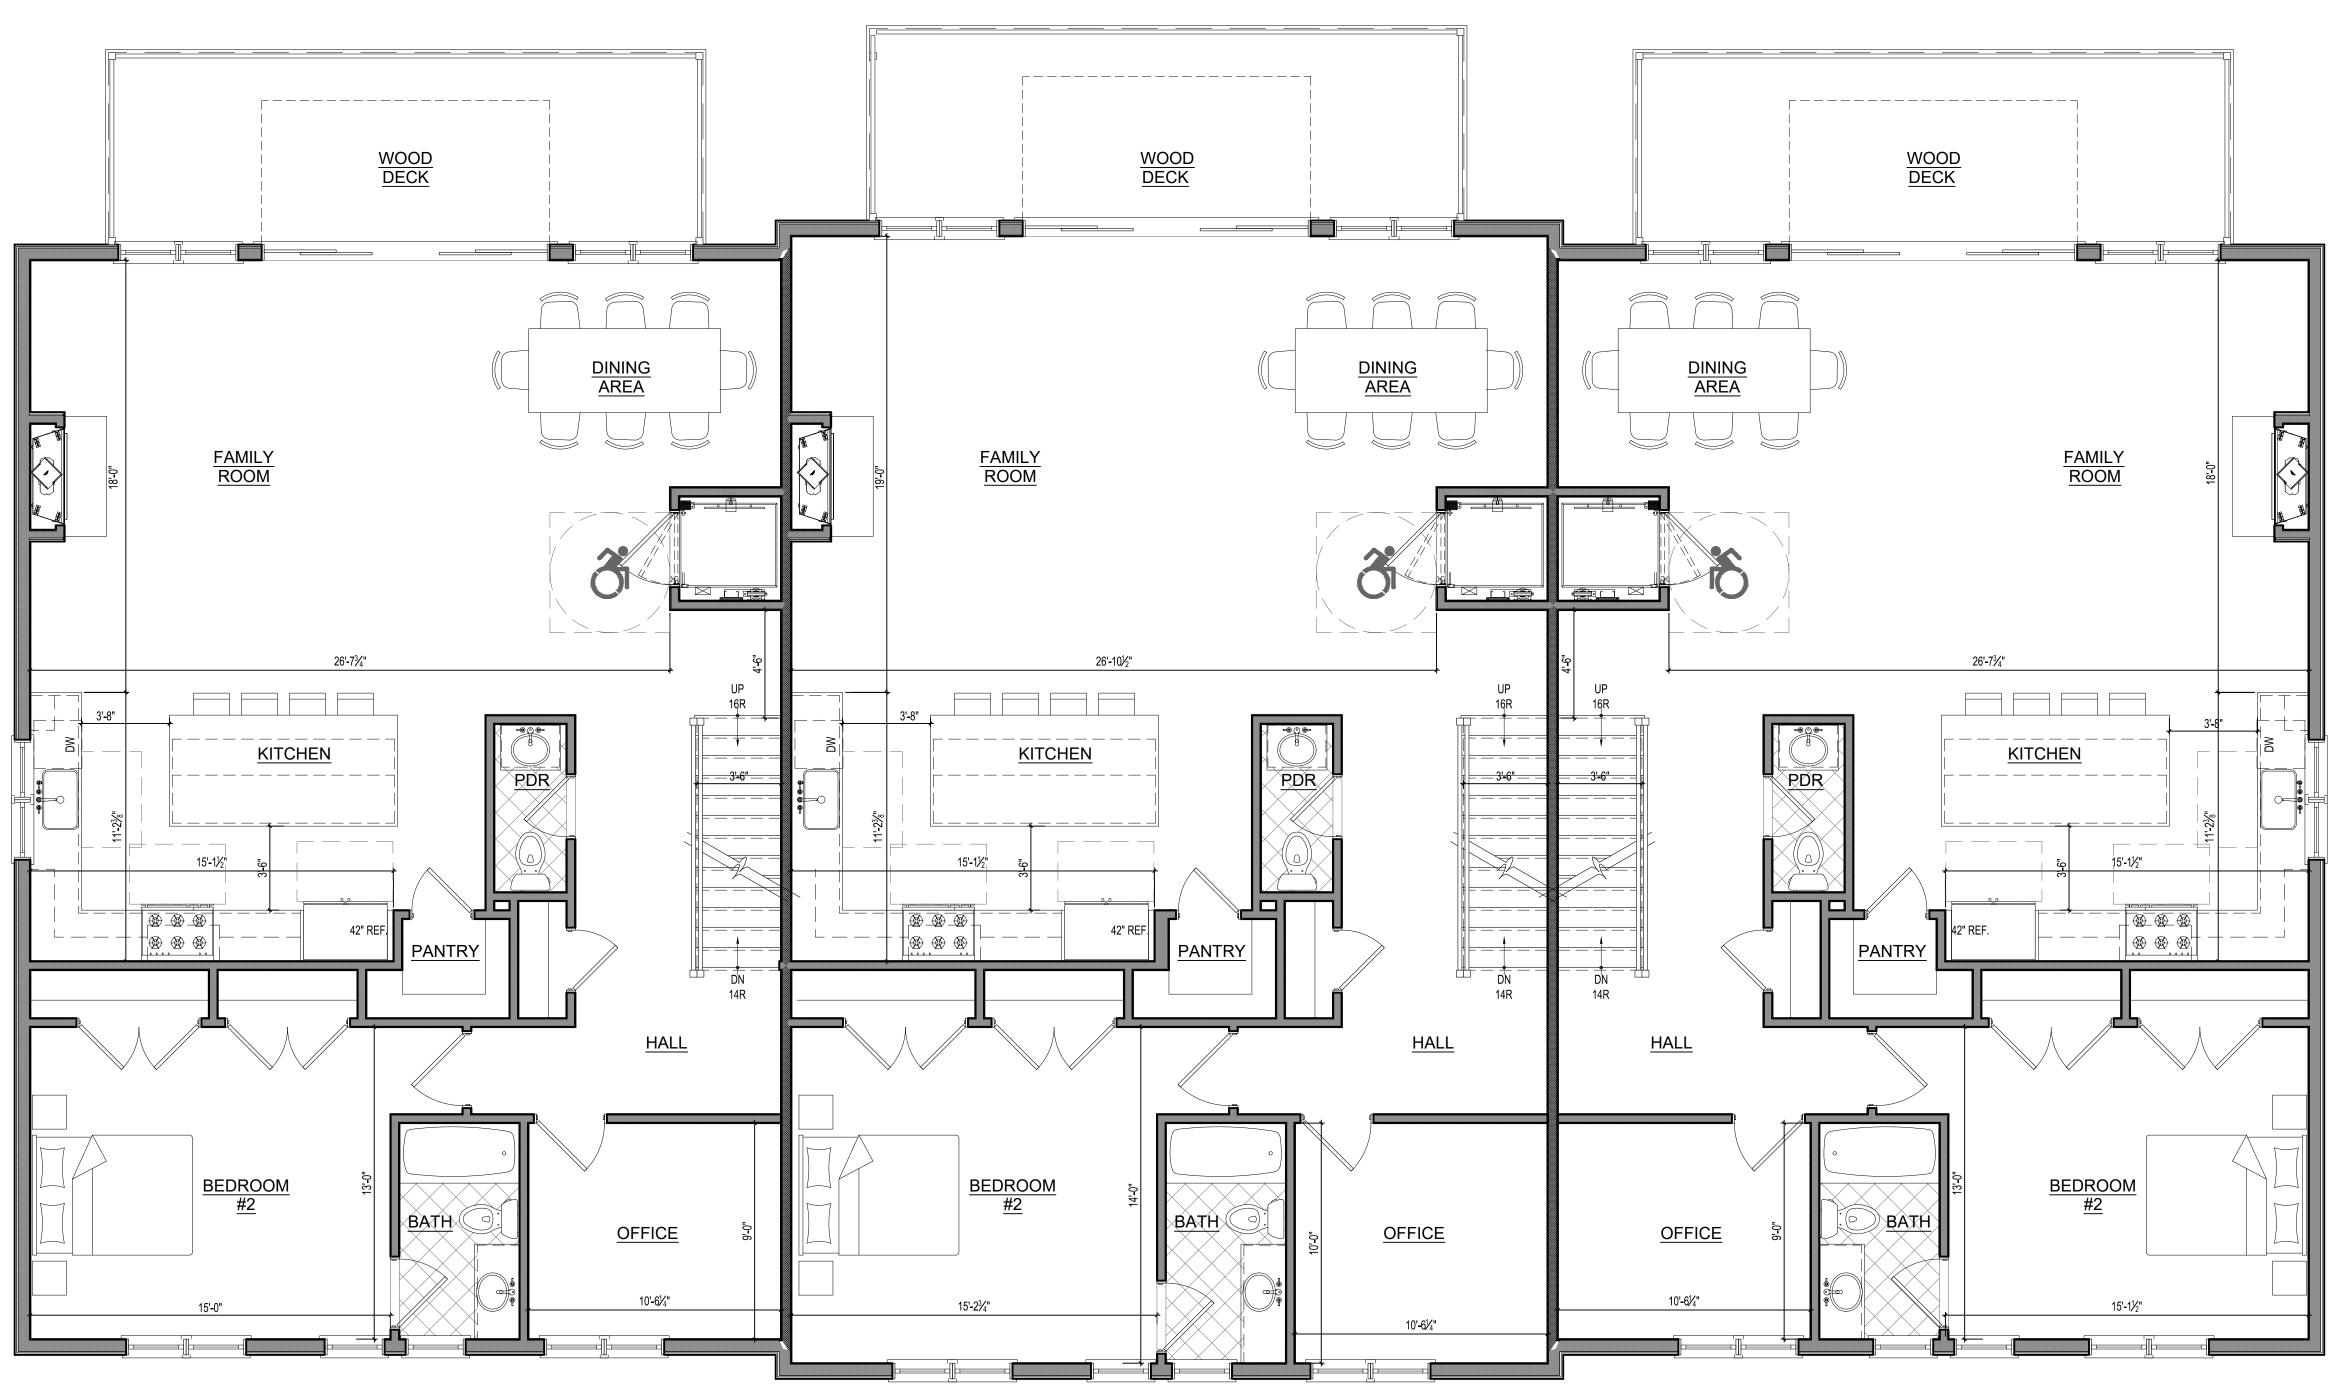

### 1 BUILDING "B" PLAN: PROPOSED SECOND FLOOR

| No use, reproduction or dissemination may be made of this drawing and the concepts set forth heron with out prior written consent. Copyright 2021, CAH Architecture and Design, LLC |  |
|-------------------------------------------------------------------------------------------------------------------------------------------------------------------------------------|--|
| PRELIMINARY<br>NOT FOR CONSTRUCTION                                                                                                                                                 |  |
| ARCHITECTURE<br>AND DESIGN, LLC<br>267 Sport Hill Road · Easton, CT 06612<br>(203)622-7287 · CAHarchitecture.com                                                                    |  |
| NEW CONSTRUCTION<br><u>345 REEF ROAD</u><br>FAIRFIELD, CT 06824                                                                                                                     |  |
|                                                                                                                                                                                     |  |
|                                                                                                                                                                                     |  |
| FAIRFIELD, CT 06824                                                                                                                                                                 |  |

LAYOUT OPTION #1

BUILDING "B"

LAYOUT OPTION #2

| No use, reproduction or dissemination may be made of this drawing and the concepts set forth heron with out prior written consent. Copyright 2021, CAH Architecture and Design, LLC |  |  |
|-------------------------------------------------------------------------------------------------------------------------------------------------------------------------------------|--|--|
| PRELIMINARY<br>NOT FOR CONSTRUCTION                                                                                                                                                 |  |  |
| ARCHITECTURE<br>ARCHITECTURE<br>267 Sport Hill Road - Easton, CT 06612<br>(203)622-7287 · CAHarchitecture.com                                                                       |  |  |
| NEW CONSTRUCTION<br><u>345 REEF ROAD</u><br>FAIRFIELD, CT 06824                                                                                                                     |  |  |
|                                                                                                                                                                                     |  |  |
|                                                                                                                                                                                     |  |  |
| FAIRFIELD, CT 06824                                                                                                                                                                 |  |  |