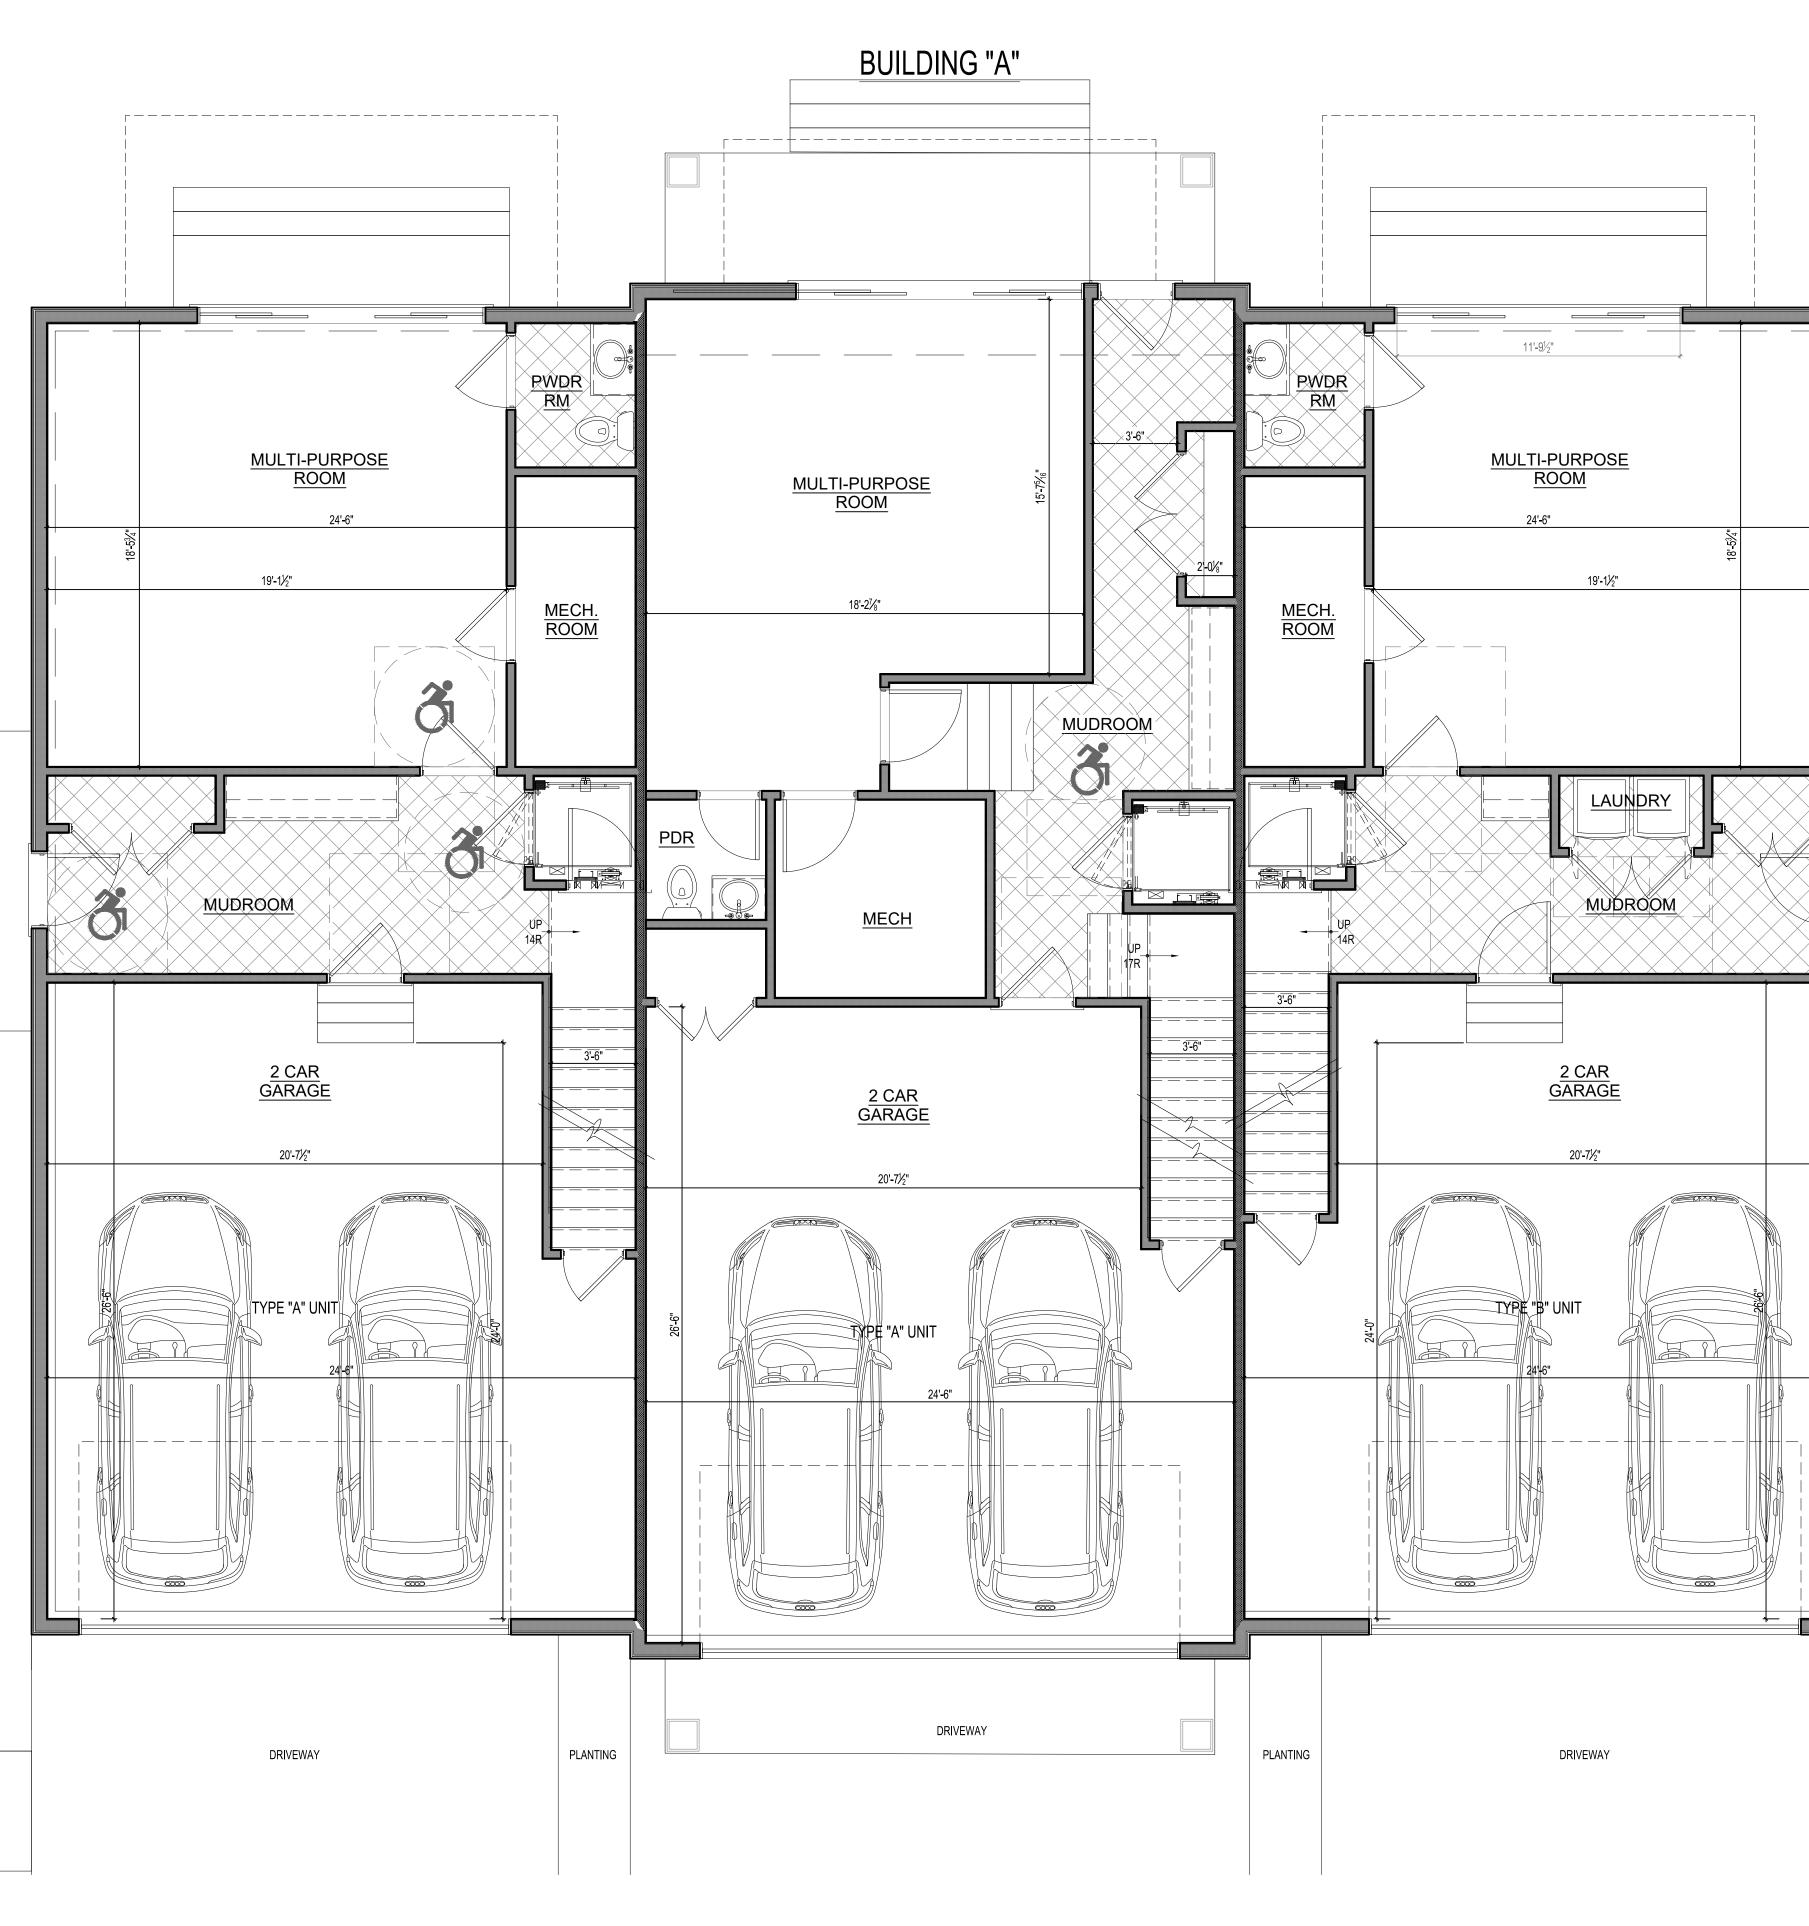

### 1 BUILDING "A" PLAN: PROPOSED FIRST FLOOR

| DOB Stamps and Notes                                                                                             |
|------------------------------------------------------------------------------------------------------------------|
| PRELIMINARY<br>NOT FOR CONSTRUCTION                                                                              |
| ARCHITECTURE<br>AND DESIGN, LLC<br>267 Sport Hill Road - Easton, CT 06612<br>(203)622-7287 - CAHarchitecture.com |
| NEW CONSTRUCTION         345 REEF ROAD         FAIRFIELD, CT 06824                                               |
| BUILDING "A"<br>PROPOSED FIRST FLOOR                                                                             |
| Date: 10.14.2022<br>Project:<br>Revision:<br><b>SD-1</b><br>Page Number:                                         |