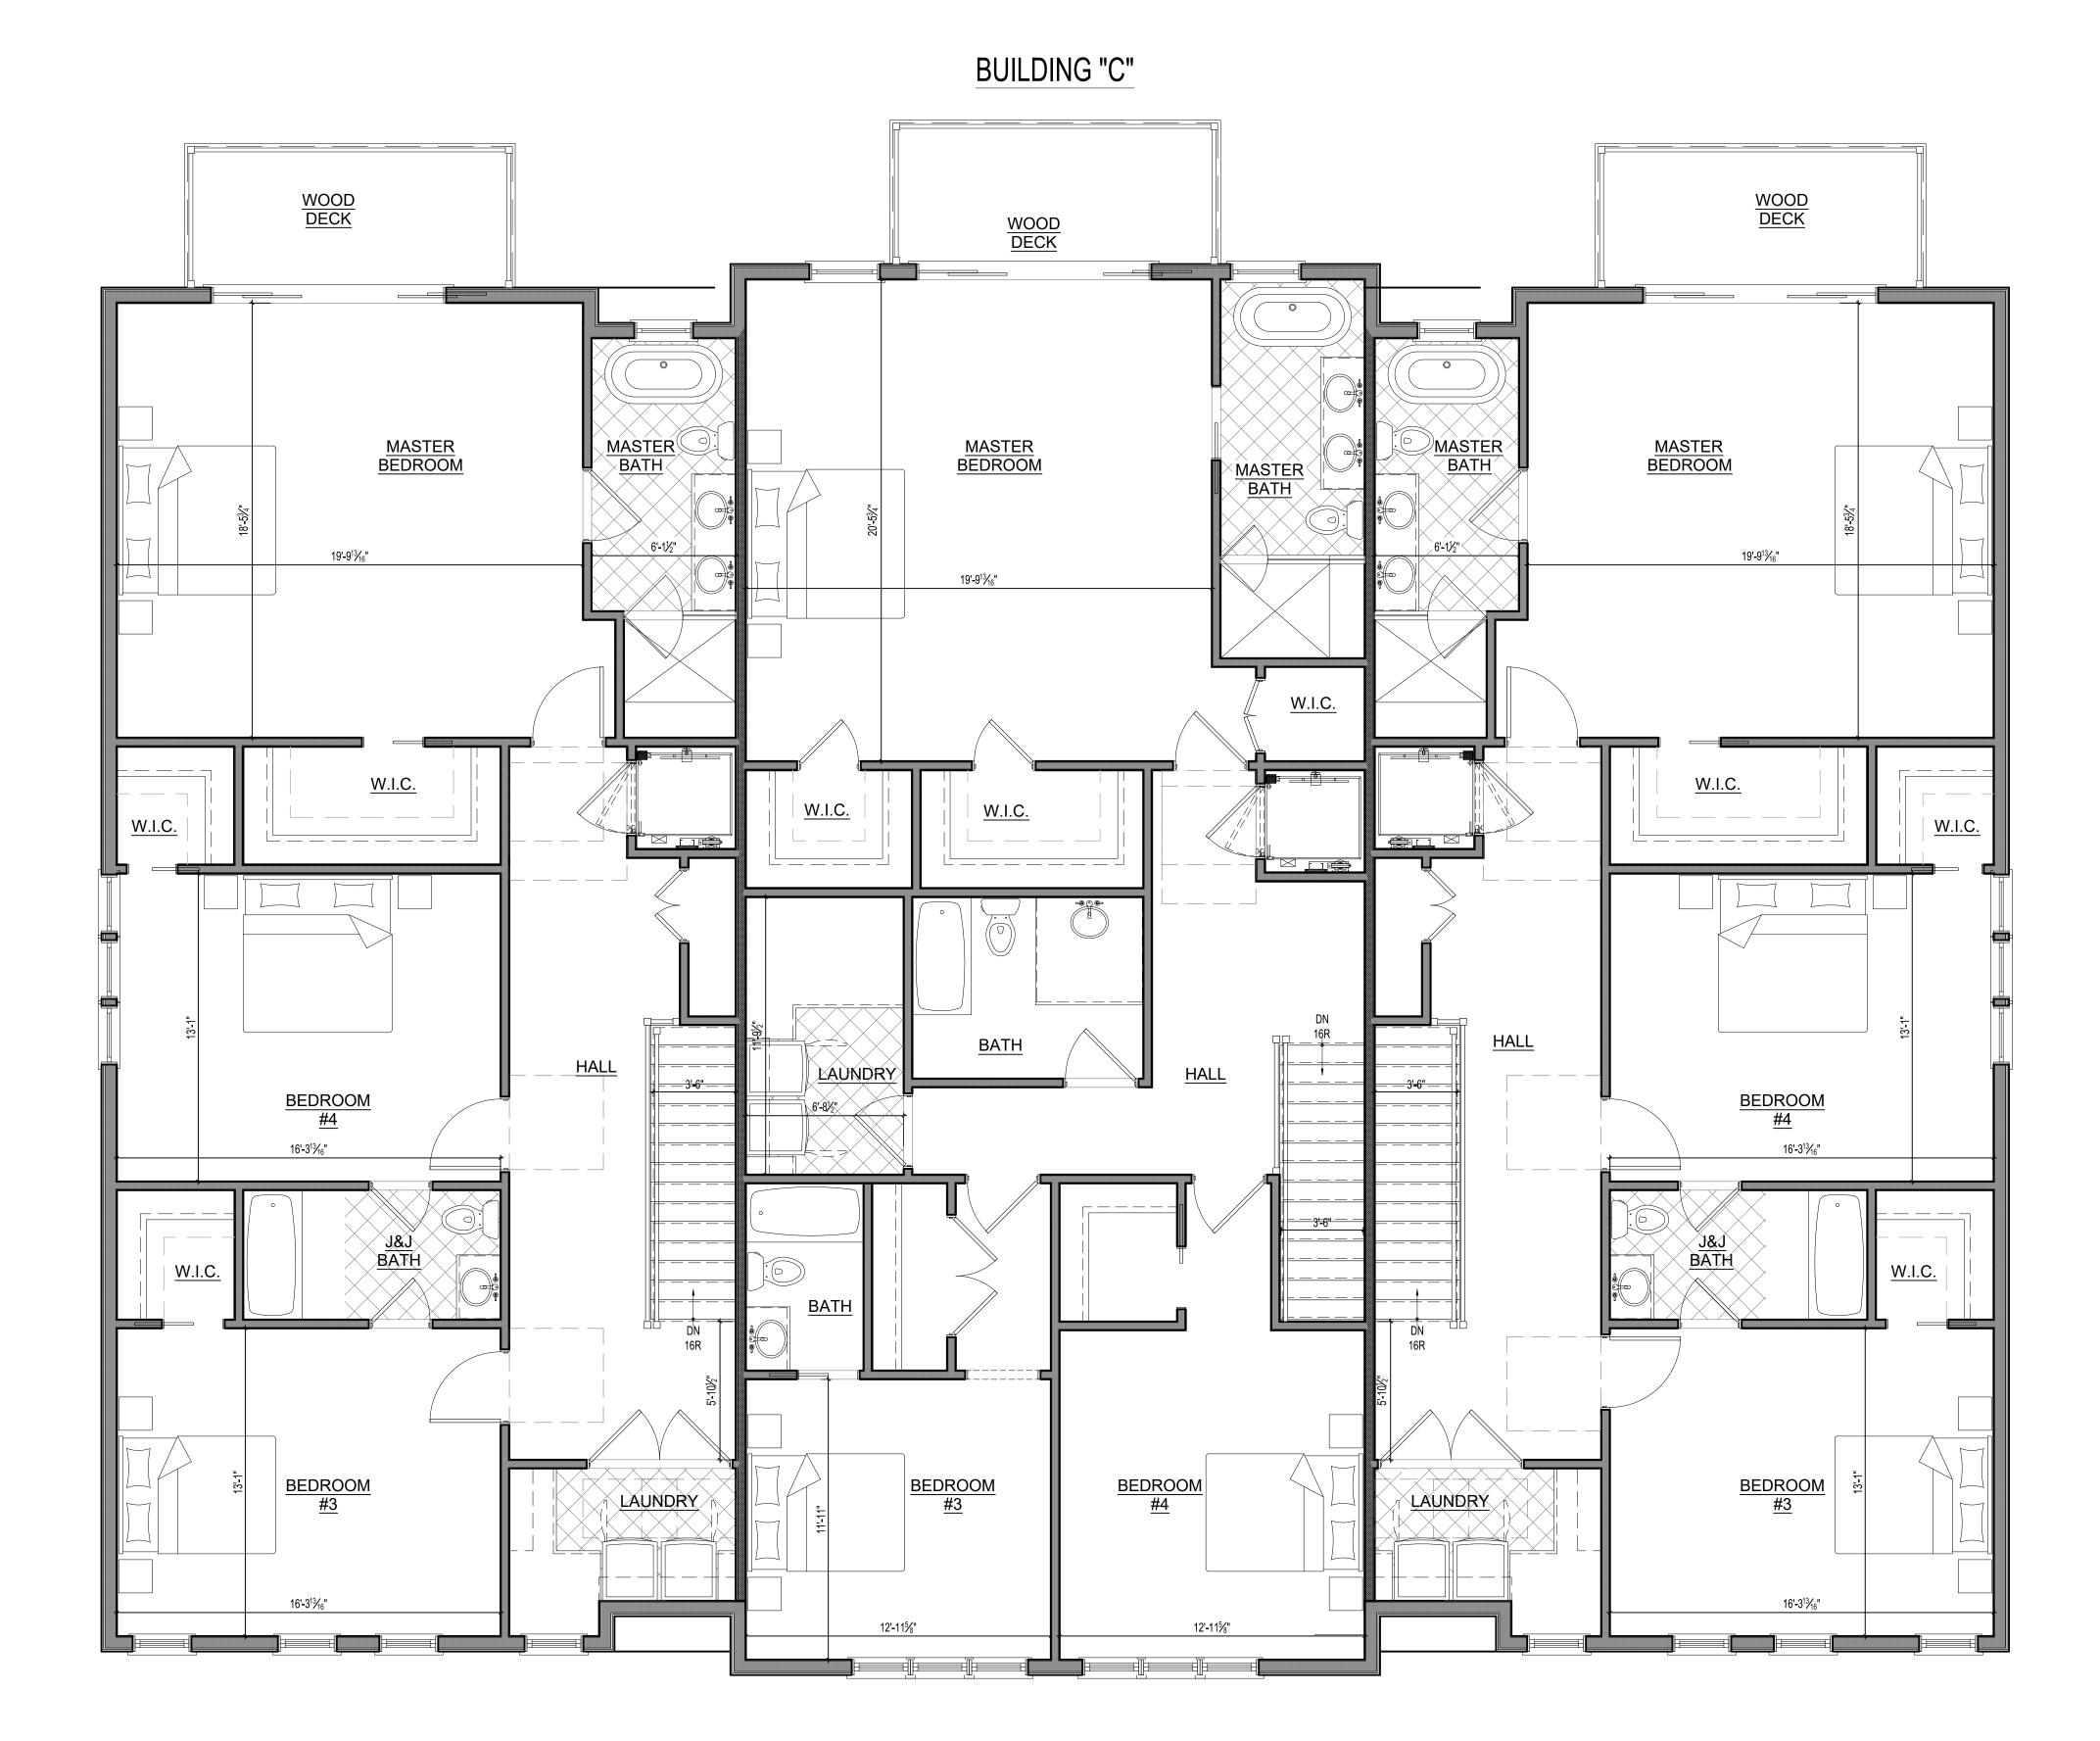

## 1 BUILDING "C" PLAN: PROPOSED SECOND FLOOR

| No use, reproduction or dissemination may be made of this drawing and the concepts set forth heron with out prior written consent. Copyright 2021, CAH Architecture and Design, LLC |                                                           |
|-------------------------------------------------------------------------------------------------------------------------------------------------------------------------------------|-----------------------------------------------------------|
| PRELIMINARY<br>NOT FOR CONSTRUCTION                                                                                                                                                 |                                                           |
| ARCHITECTURE<br>ARCHITECTURE<br>267 Sport Hill Road - Easton, CT 06612<br>(203)622-7287 · CAHarchitecture.com                                                                       |                                                           |
| NEW CONSTRUCTION<br><u>345 REEF ROAD</u><br>FAIRFIELD, CT 06824                                                                                                                     |                                                           |
| BUILDING "C"<br>PROPOSED SECOND FLOOR                                                                                                                                               |                                                           |
|                                                                                                                                                                                     | Date: 10.14.2022<br>Project:<br>Revision:<br><b>SD-16</b> |