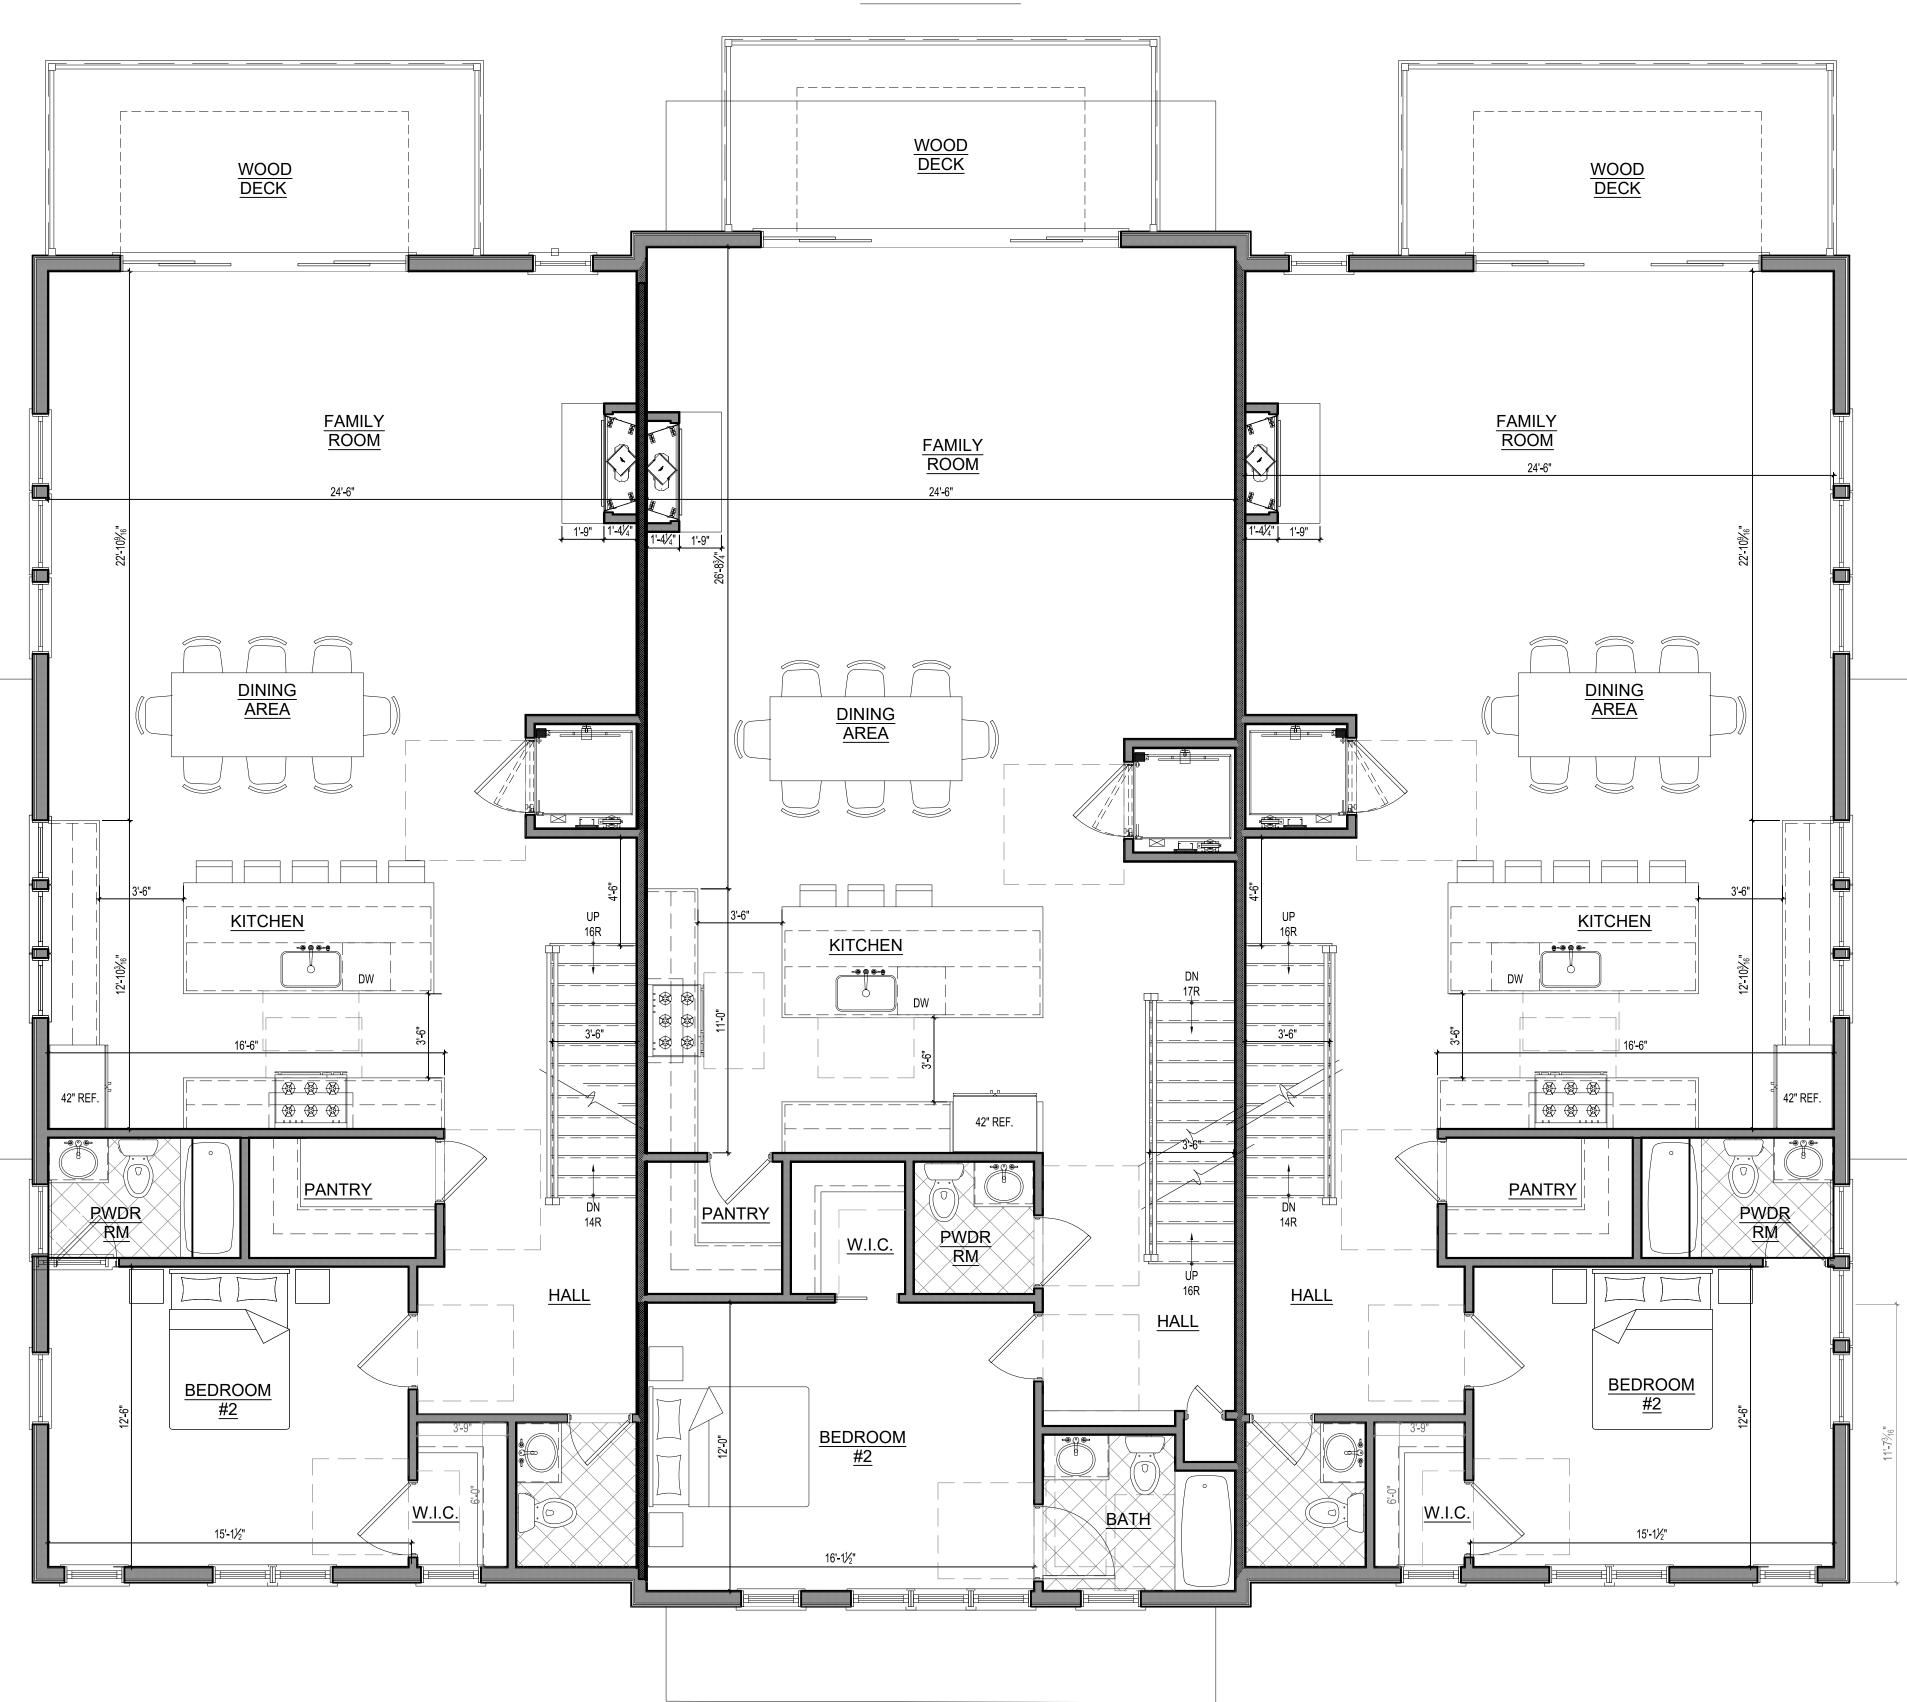

## 1 BUILDING "A" PLAN: PROPOSED SECOND FLOOR

| No use, reproduction or dissemination may be made of this<br>drawing and the concepts set forth heron with out prior<br>written consent. Copyright 2021, CAH Architecture and<br>Design, LLC |  |
|----------------------------------------------------------------------------------------------------------------------------------------------------------------------------------------------|--|
| PRELIMINARY<br>NOT FOR CONSTRUCTION                                                                                                                                                          |  |
| ARCHITECTURE<br>ARCHITECTURE<br>267 Sport Hill Road · Easton, CT 06612<br>(203)622-7287 · CAHarchitecture.com                                                                                |  |
| NEW CONSTRUCTION<br><u>345 REEF ROAD</u><br>FAIRFIELD, CT 06824                                                                                                                              |  |
| BUILDING "A"<br>PROPOSED SECOND FLOOR                                                                                                                                                        |  |
| Date: 10.14.2022 Project: Revision: SD-2 Page Number:                                                                                                                                        |  |