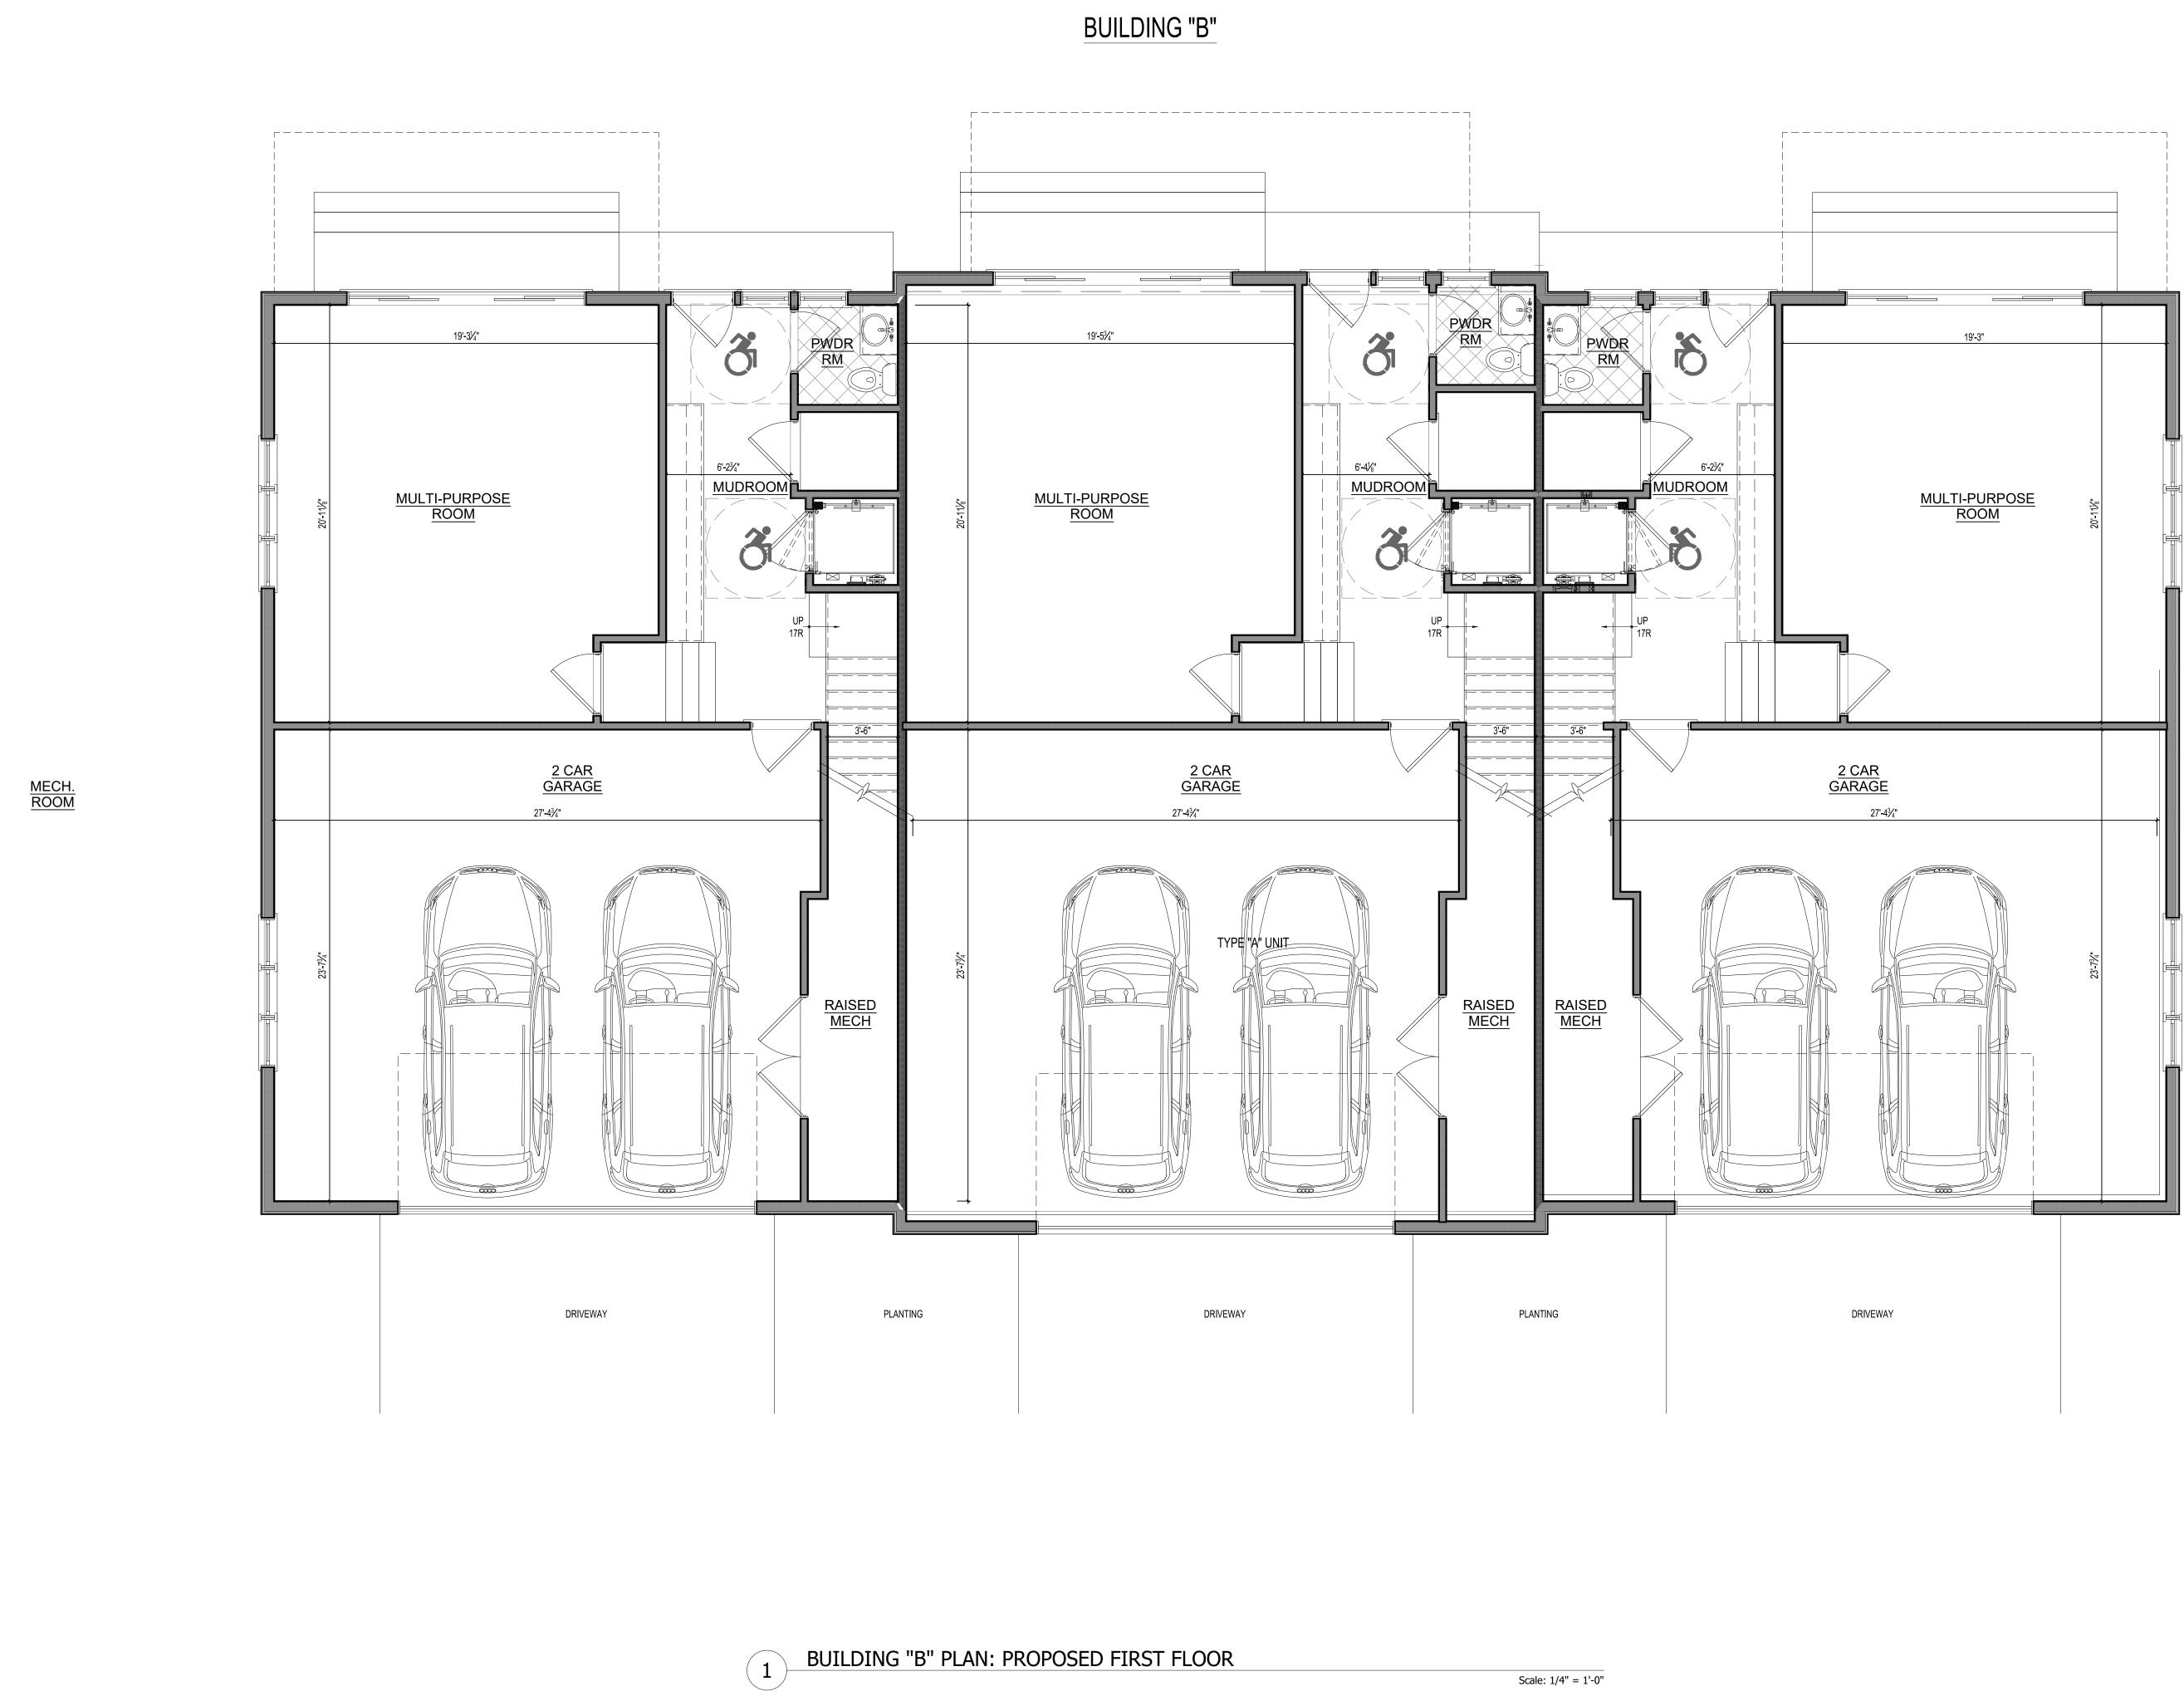

| No use, reproduction or dissemination may be made of this<br>drawing and the concepts set forth heron with out prior<br>written consent. Copyright 2021, CAH Architecture and<br>Design, LLC |                                     |  |
|----------------------------------------------------------------------------------------------------------------------------------------------------------------------------------------------|-------------------------------------|--|
|                                                                                                                                                                                              | PRELIMINARY<br>NOT FOR CONSTRUCTION |  |
| ARCHITECTURE<br>ARCHITECTURE<br>AND DESIGN, LLC<br>267 Sport Hill Road - Easton, CT 06612<br>(203)622-7287 · CAHarchitecture.com                                                             |                                     |  |
| NEW CONSTRUCTION<br><u>345 REEF ROAD</u><br>FAIRFIELD, CT 06824                                                                                                                              |                                     |  |
| BUILDING "B"<br>PROPOSED FIRST FLOOR                                                                                                                                                         |                                     |  |
|                                                                                                                                                                                              | Date: 10.14.2022<br>Project:        |  |

LAYOUT OPTION #1