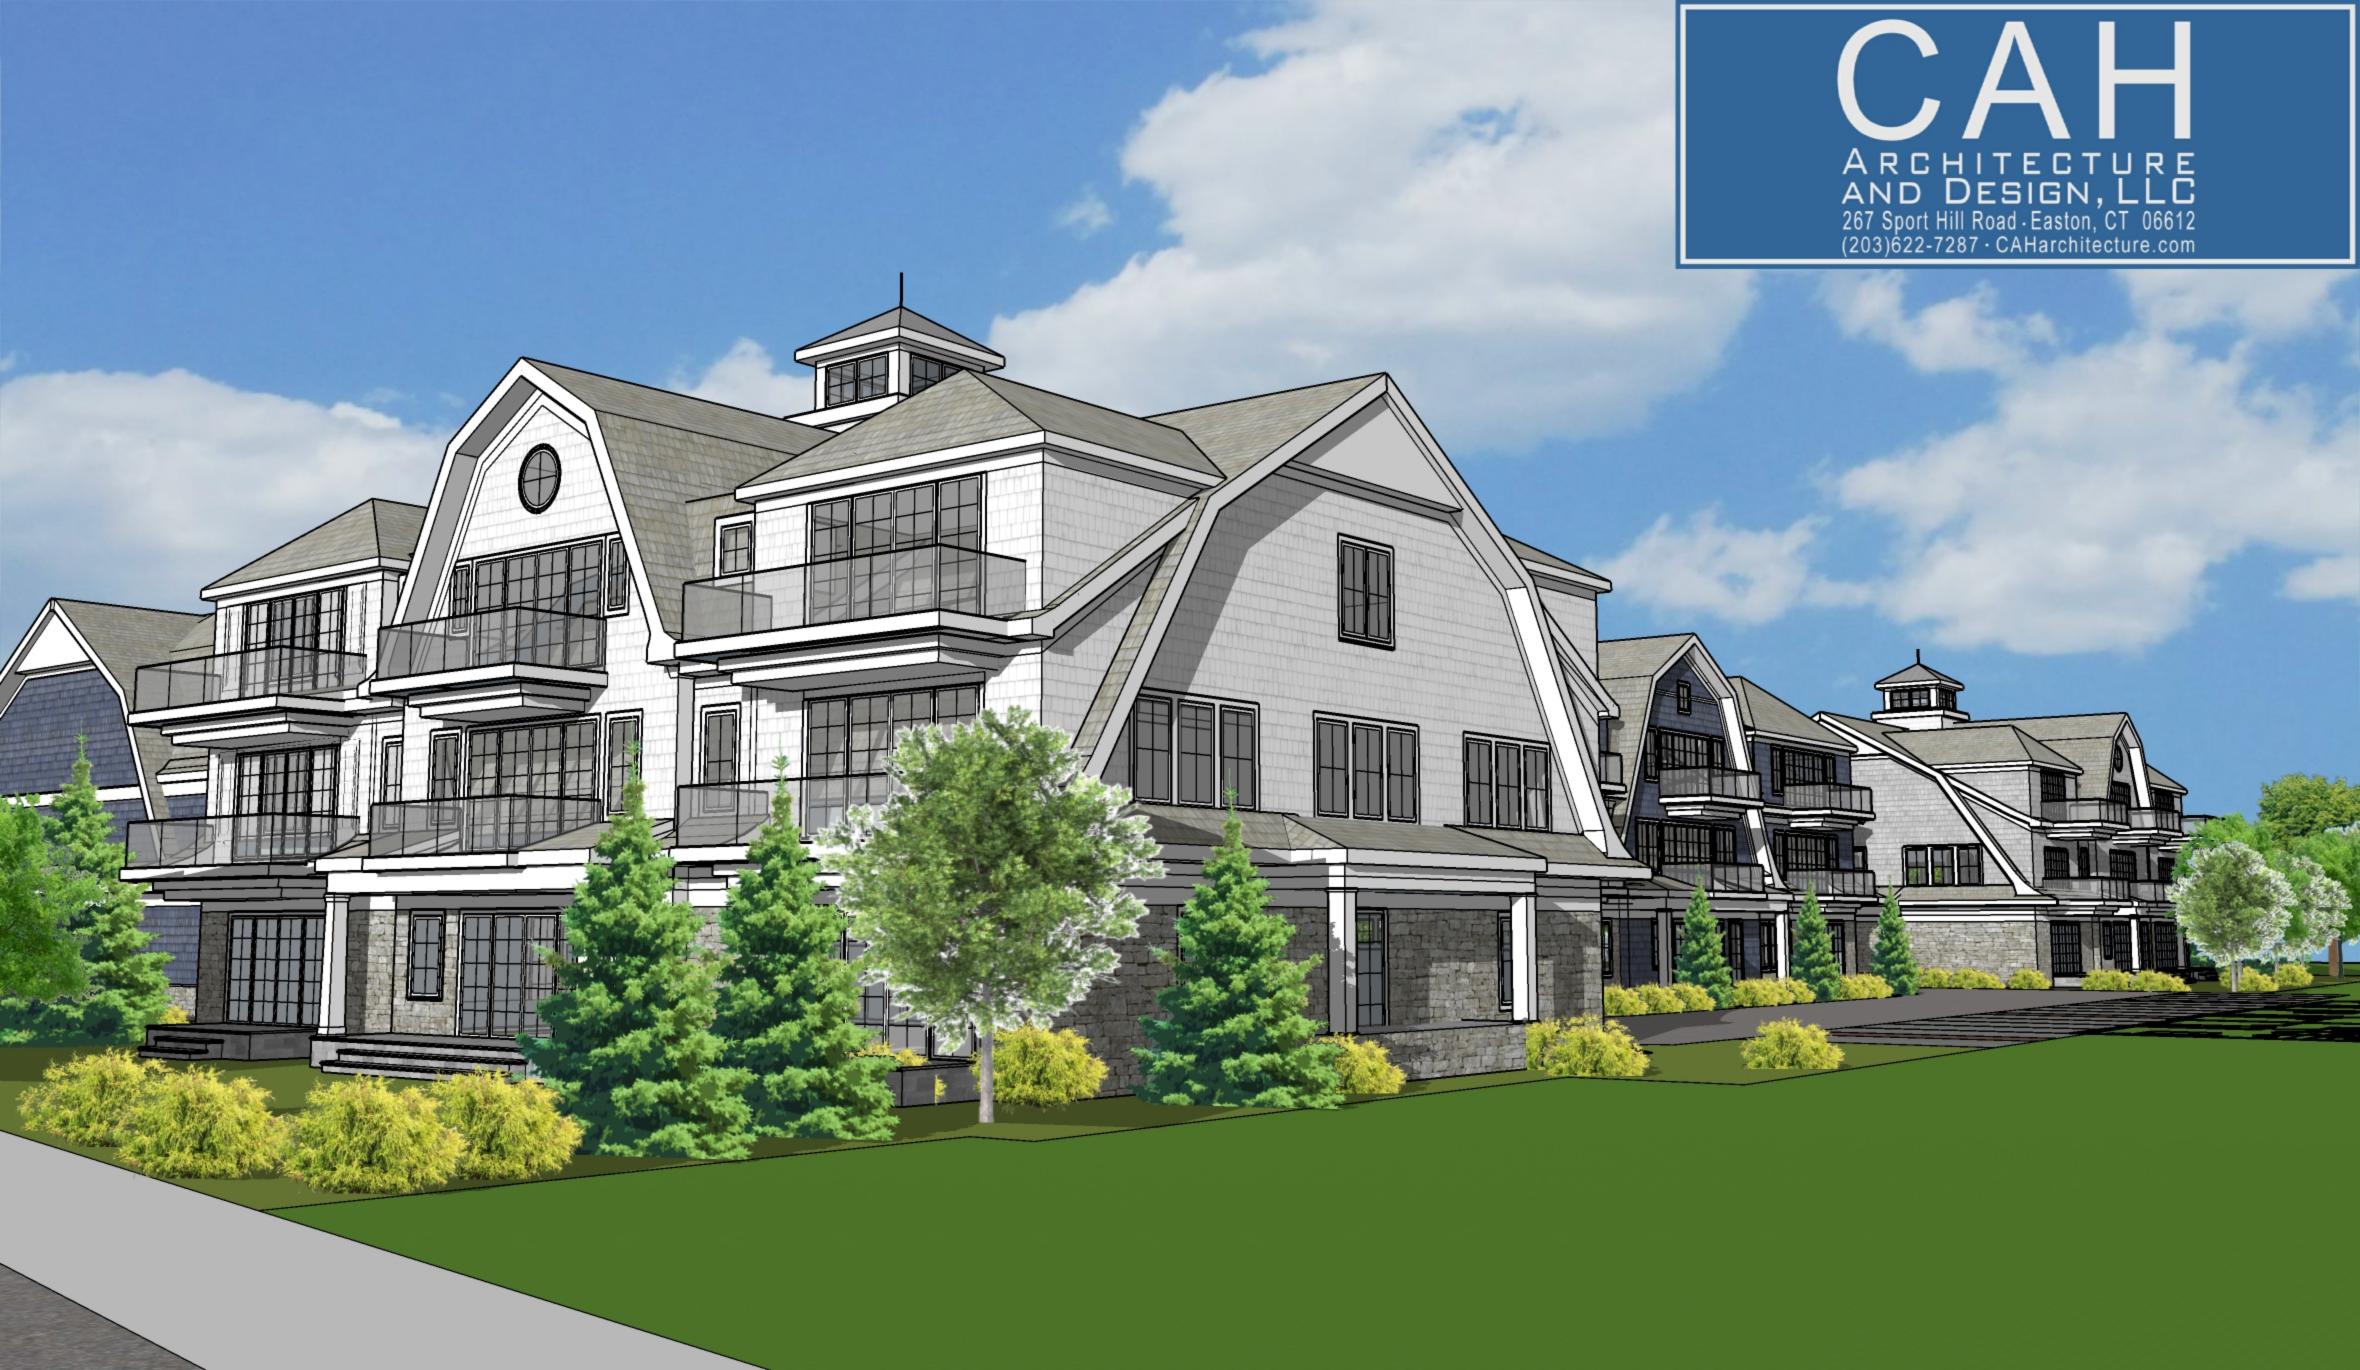

|
| NEW CONSTRUCTION         345 REEF ROAD         FAIRFIELD, CT 06824                                                                                                                           |
| BUILDING "A"<br>PROPOSED ELEVATION                                                                                                                                                           |
| Date: 10.14.2022<br>Project:<br>Revision:<br><b>SD-21</b><br>Page Number:                                                                                                                    |
| FAIRFIELD, CT 06824         BUILDING "A"         PROPOSED ELEVATION         Date: 10.14.2022         Project:         Revision:         SD-21                                                |