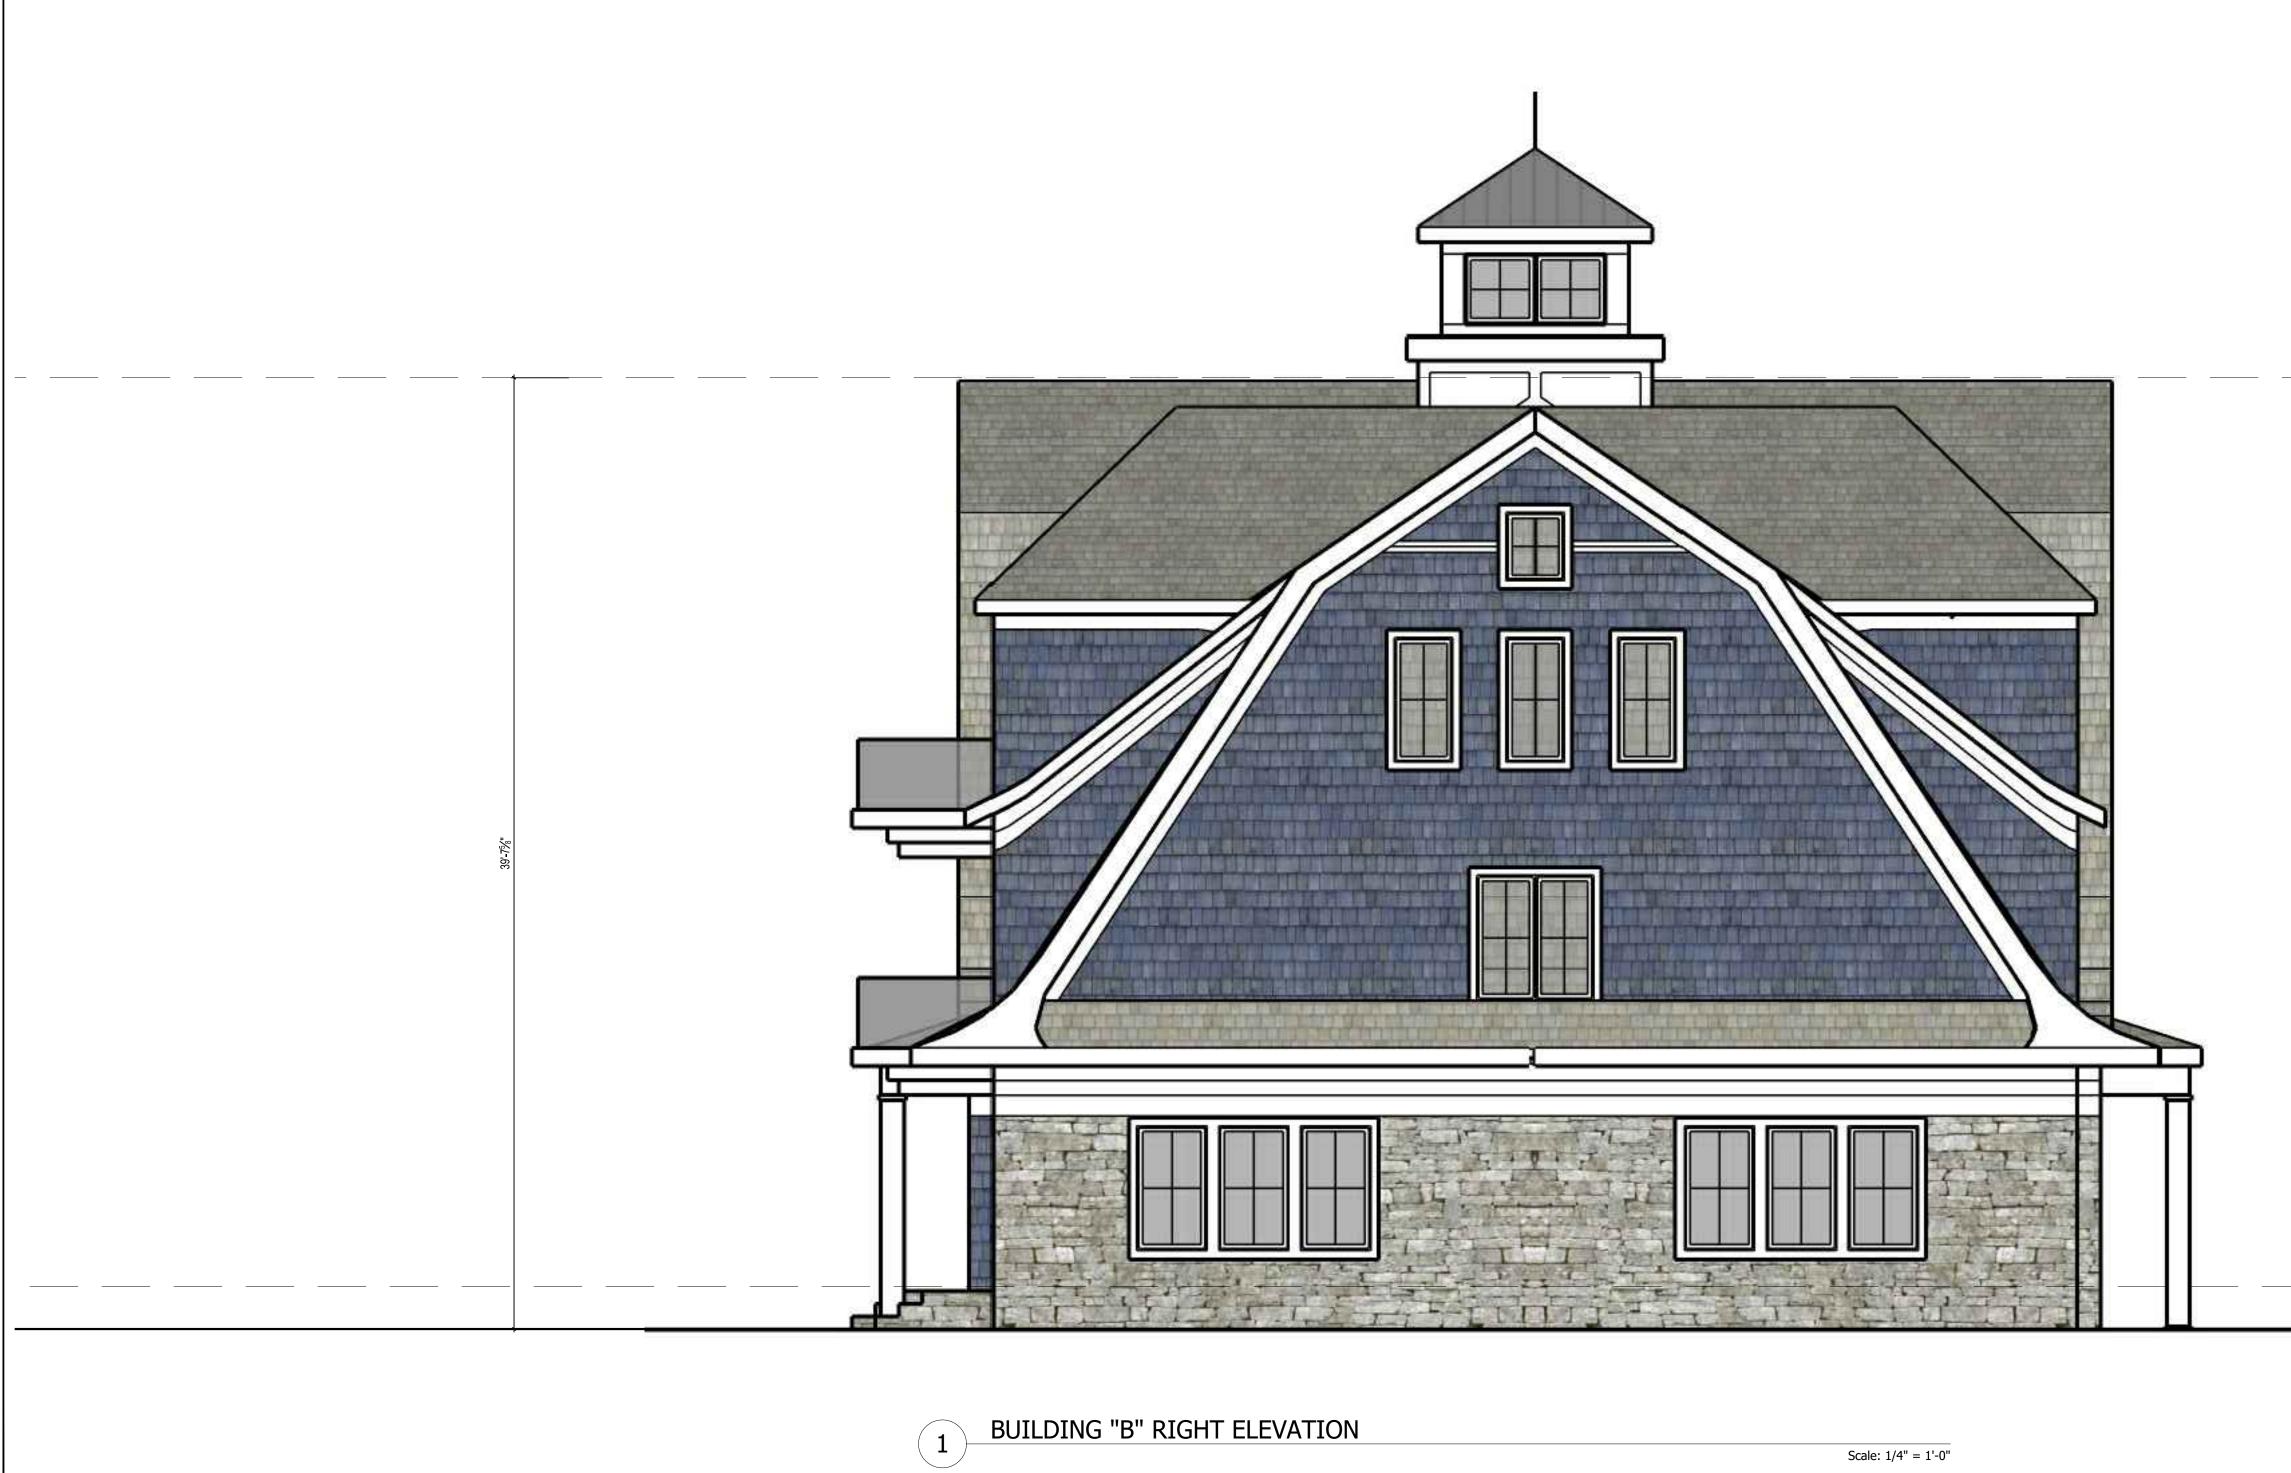

1 BUILDING "B" BACK ELEVATION

| DOB Stamps and Notes                                                                                                                                                                                                                |
|-------------------------------------------------------------------------------------------------------------------------------------------------------------------------------------------------------------------------------------|
| No use, reproduction or dissemination may be made of this<br>drawing and the concepts set forth heron with out prior<br>written consent. Copyright 2021, CAH Architecture and<br>Design, LLC<br>PRELIMINARY<br>NOT FOR CONSTRUCTION |
| ARCHITECTURE<br>AND DESIGN, LLC<br>267 Sport Hill Road - Easton, CT 06612<br>(203)622-7287 · CAHarchitecture.com                                                                                                                    |
| NEW CONSTRUCTION<br><u>345 REEF ROAD</u><br>FAIRFIELD, CT 06824                                                                                                                                                                     |
| BUILDING "B"<br>PROPOSED ELEVATION                                                                                                                                                                                                  |
| Date: 10.14.2022 Project: Revision: SD-13 Page Number:                                                                                                                                                                              |