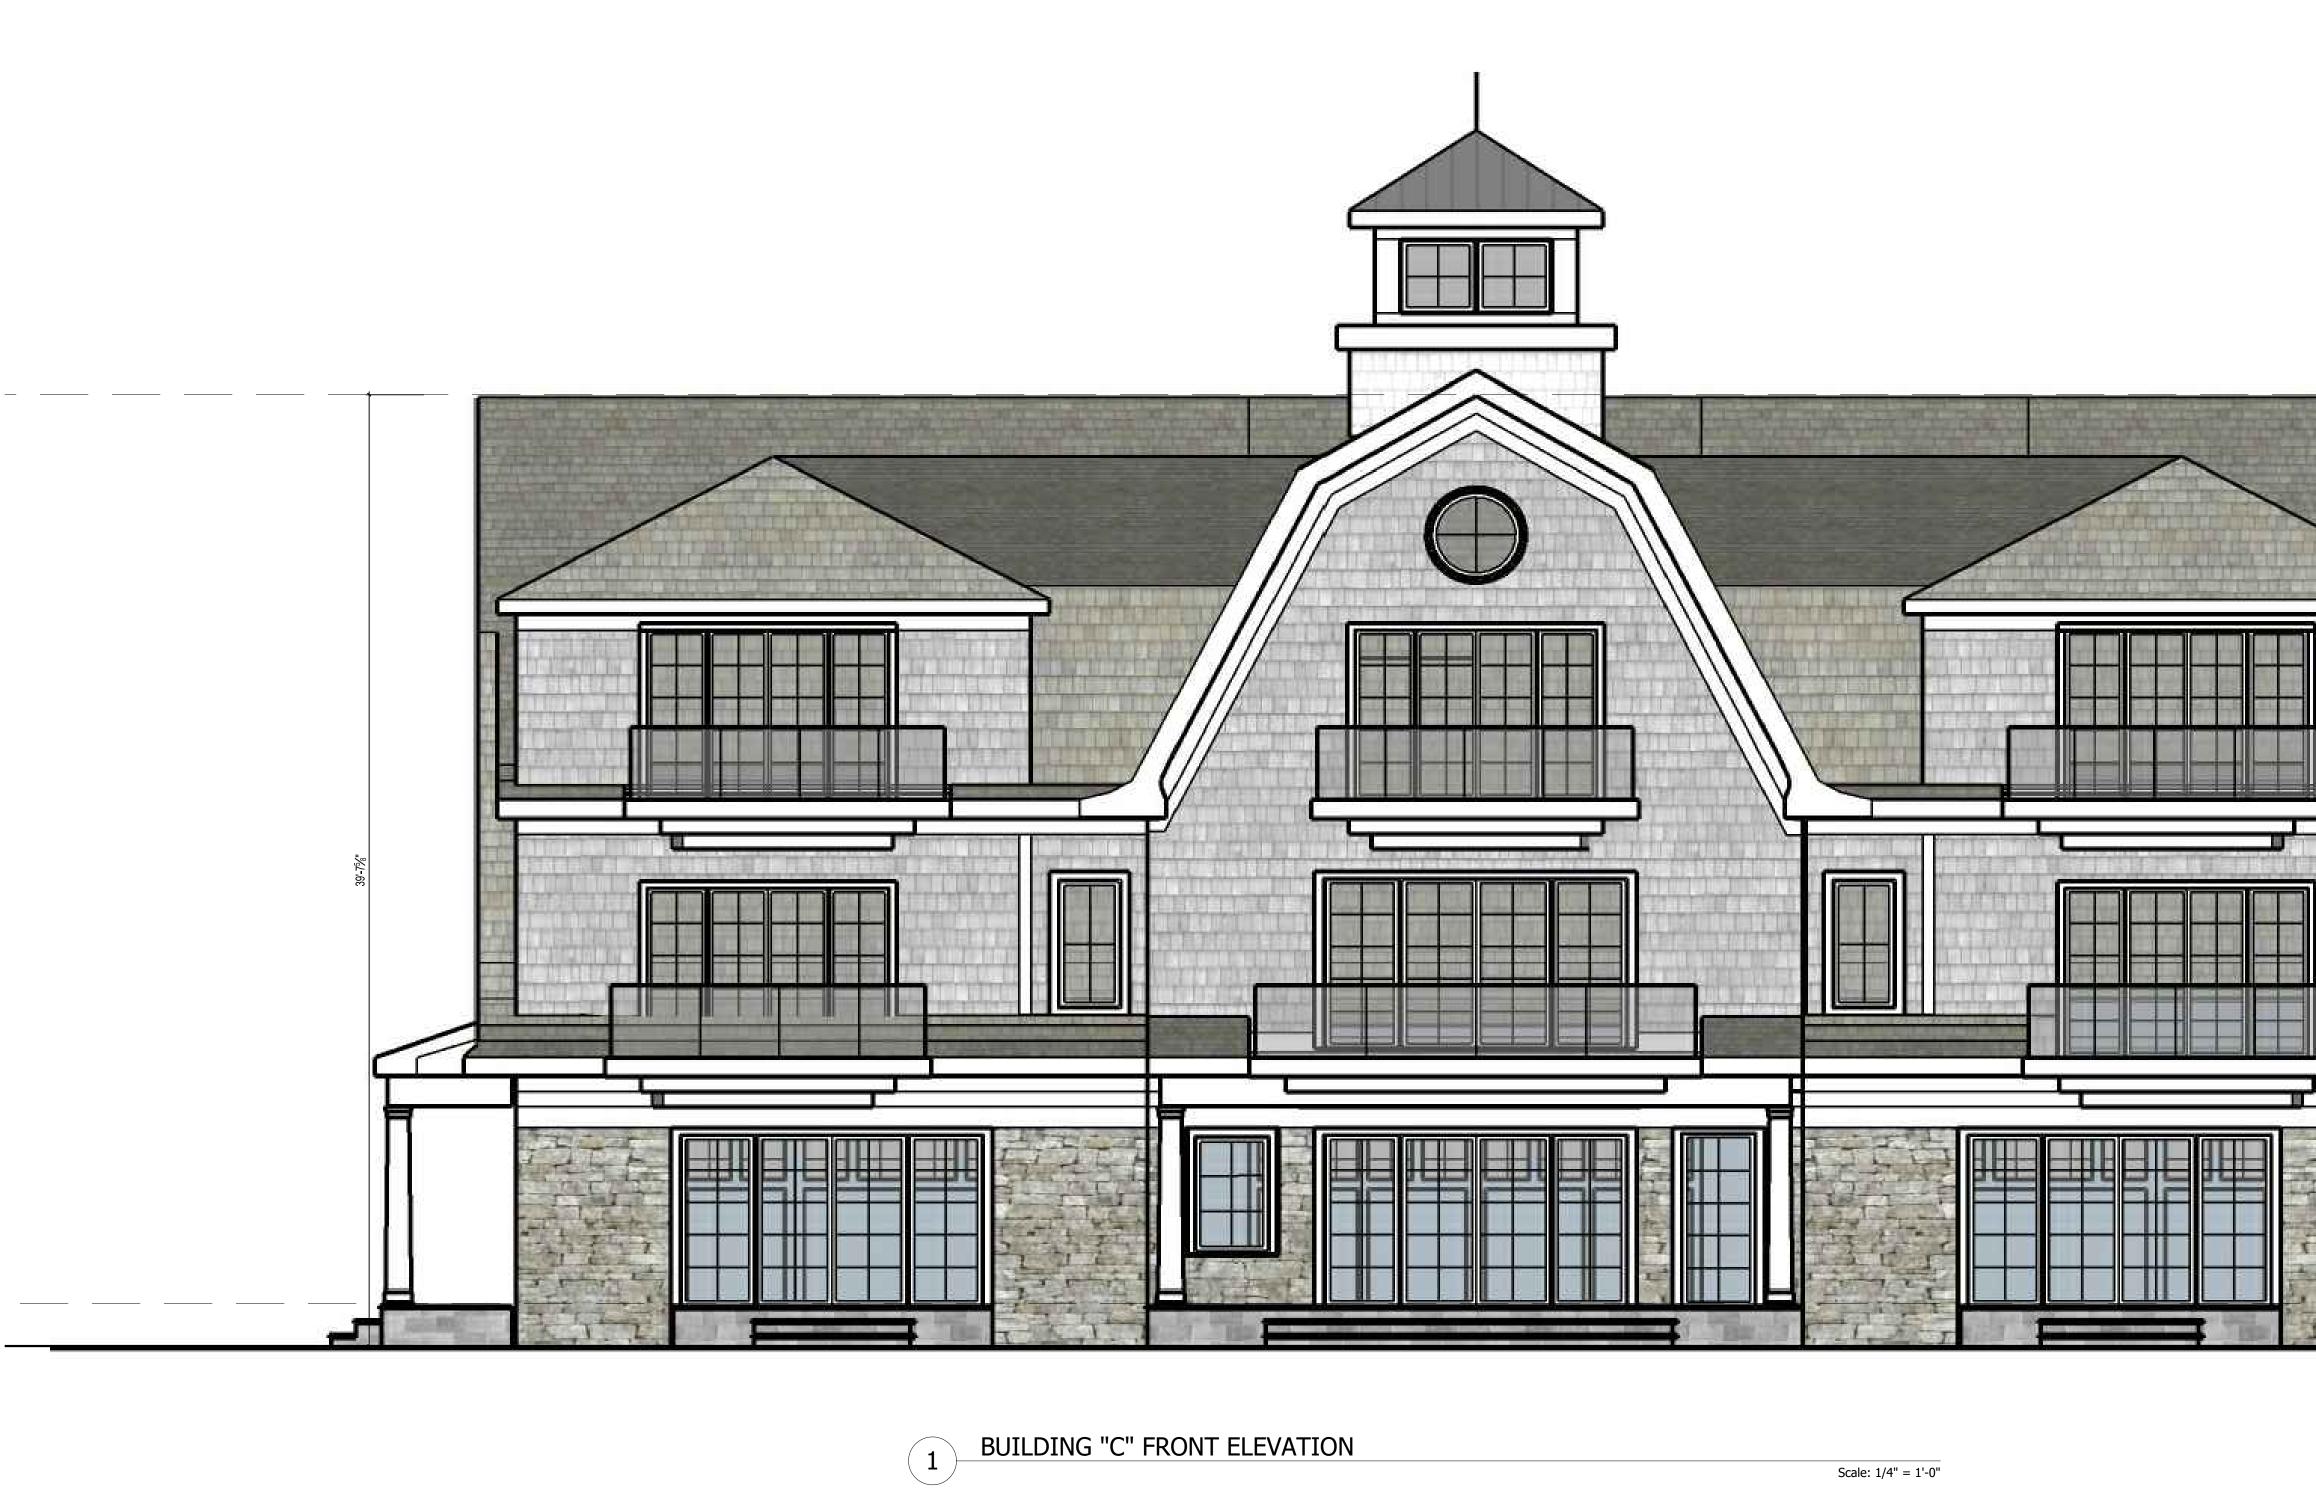

| DOB Stamps and Notes                                                                                                                                                                                                      |
|---------------------------------------------------------------------------------------------------------------------------------------------------------------------------------------------------------------------------|
| No use, reproduction or dissemination may be made of this drawing and the concepts set forth heron with out prior written consent. Copyright 2021, CAH Architecture and Design, LLC                                       |
| CAH<br>ARCHITECTURE<br>AND DESIGN, LLC<br>267 Sport Hill Road - Easton, CT 06612<br>(203)622-7287 - CAHarchitecture.com<br>NEW CONSTRUCTION<br>345 REEF ROAD<br>FAIRFIELD, CT 06824<br>BUILDING "C"<br>PROPOSED ELEVATION |
| PROPOSED ELEVATION Date: 10.14.2022 Project: Revision: SD-18 Page Number:                                                                                                                                                 |