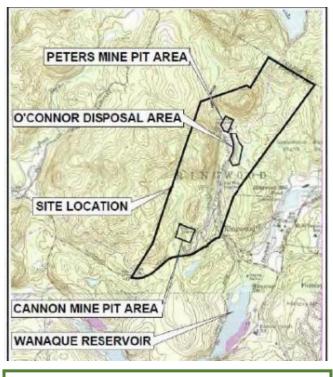

## **CANNON MINE PIT (CMP)**

- Continued installing permanent fence around the CMP
- Completed seeding of the CMP

# O'CONNOR DISPOSAL AREA (OCDA)

- Continued installing drainage swales and sediment pond to control surface water runoff in the OCDA
- · Continued regrading fill material in the OCDA

# PETERS MINE PIT (PMP)

- Continued to dig up and stockpile fill material from above the water table in the PMP
- Continued sampling and analyzing stockpiled fill material in the PMP
- Continued to reuse non-hazardous stockpiled fill as backfill for the PMP

# **CANNON MINE PIT (CMP)**

- Complete installing permanent fence around the CMP
- · Begin removing temporary fence from around the CMP

#### O'CONNOR DISPOSAL AREA (OCDA)

Begin initial seeding of the OCDA

# PETERS MINE PIT (PMP)

- Continue to dig up and stockpile fill material from above the water table in the PMP
- Continue sampling and analyzing stockpiled fill material in the PMP
- Continue to reuse non-hazardous stockpiled fill as backfill for the PMP