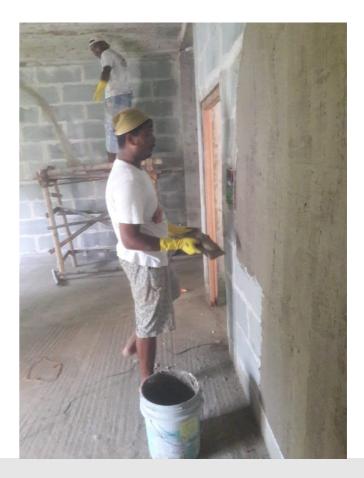

#### AAC BLOCK INSTALLATION

We are Kolkata's top one AAC block installation service provider offering our clients a broad gamut of AAC block installation, ready mix plaster and putty service etc.. The offered services is in widely demanded for its various attributes and extensively.

We have been working on such AAC blocks from many years. Our engineer is able to install the AAC block with block adhesive, and we also install AAC Block in a modern fashion. That is way you get a good furnishing, long lasting, water resistant and crack free wall and so on.

#### **AAC BLOCK WORK**