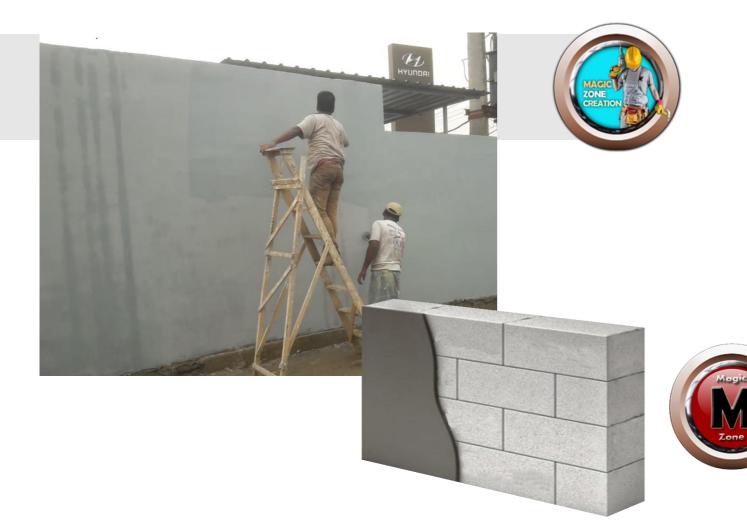

AAC block installation, ready mix plaster and putty service etc.. The offered services is in widely demanded for its various attributes and extensively.

### AAC BLOCK INSTALLATION

#### **BENEFITS OF AAC BLOCK**



Eco-friendly & Sustainable Lightweight Thermally Insulated & Energy Efficient Fire Resistant Acoustic Performance Easy Workability and Design Flexibility Seismic Resistant Precision Termite/Pest Resistant Low Maintenance Faster Construction Long Lasting



We have been working on such AAC blocks from many years. Our engineer is able to install the AAC block with block adhesive, and we also install AAC Block in a modern fashion. That is way you get a good furnishing, long lasting, water resistant and crack free wall and so on.



#### **AAC BLOCK WORK**

#### AAC BLOCK PLASTER





**MAGIC ZONE** 

#### AAC BLOCK PUTTY



### PAINTING









### **READY MIX PLASTER**

This is a high-performance ready-mix cement plaster for exterior, interior and ceiling application. It is produced in a controlled environment using well-graded natural/m-sand, cement, fibers, integral waterproofing compound & other specialized polymers which provide a smooth, crack and water-resistant surface for a durable structure.



### **TILE INSTALLATION**

Tile installation requires proper subfloor preparation to prevent water damage and to ensure a long-lasting floor. Whether it's cement board or a tile backer base, we make sure we have all the necessary materials for installation. For heavy tile like slate, we make sure the floor has the necessary reinforcements for proper installation.