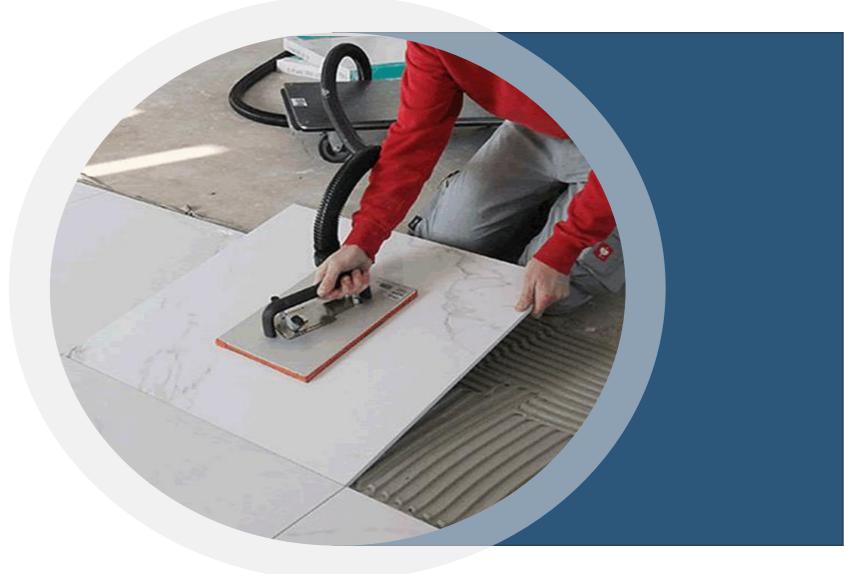

### **TILE INSTALLATION**

Tile installation requires proper subfloor preparation to prevent water damage and to ensure a long-lasting floor. Whether it's cement board or a tile backer base, we make sure we have all the necessary materials for installation. For heavy tile like slate, we make sure the floor has the necessary reinforcements for proper installation.

Once the tile is laid and the mortar has set, we fill the grout lines. Since grout needs a few weeks to completely cure, we'll come back and apply a grout sealant; if necessary, to prevent stains.