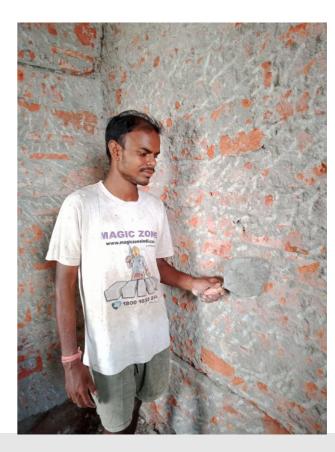

#### AAC BLOCK INSTALLATION

We are Kolkata's top one AAC block installation service provider offering our clients a broad gamut of AAC block installation, ready mix plaster and putty service etc.. The offered services is in widely demanded for its various attributes and extensively.

We have been working on such AAC blocks from many years. Our engineer is able to install the AAC block with block adhesive, and we also install AAC Block in a modern fashion. That is way you get a good furnishing, long lasting, water resistant and crack free wall and so on.