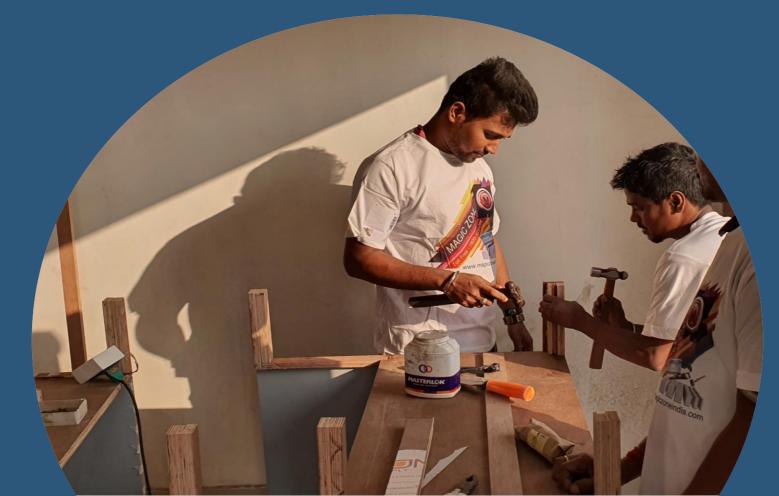

#### **CARPENTRY WORK**

Our company there you can make your work well, then the company sends its professional team to the side and by putting the engineer on that site, it completes the customer's work professionally according to the company guidelines. The company always has the same intention to ensure that the work of the customer is completed in a good manner, We can train the customer team and if the customer wishes, we can complete the customer's work by sending our engineer and professional team to the customer's site.

#### **COMPANY MEMORIES**