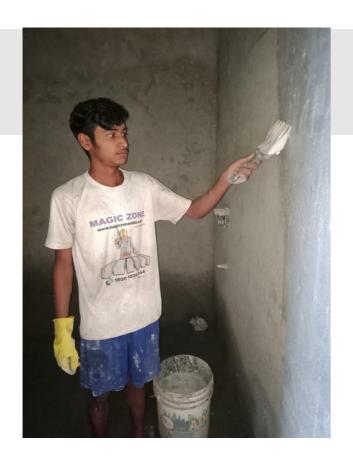

### **READY MIX PLASTER**

This is a high-performance ready-mix cement plaster for exterior, interior and ceiling application. It is produced in a controlled environment using well-graded natural/m-sand, cement, fibers, integral waterproofing compound & other specialized polymers which provide a smooth, crack and water-resistant surface for a durable structure.