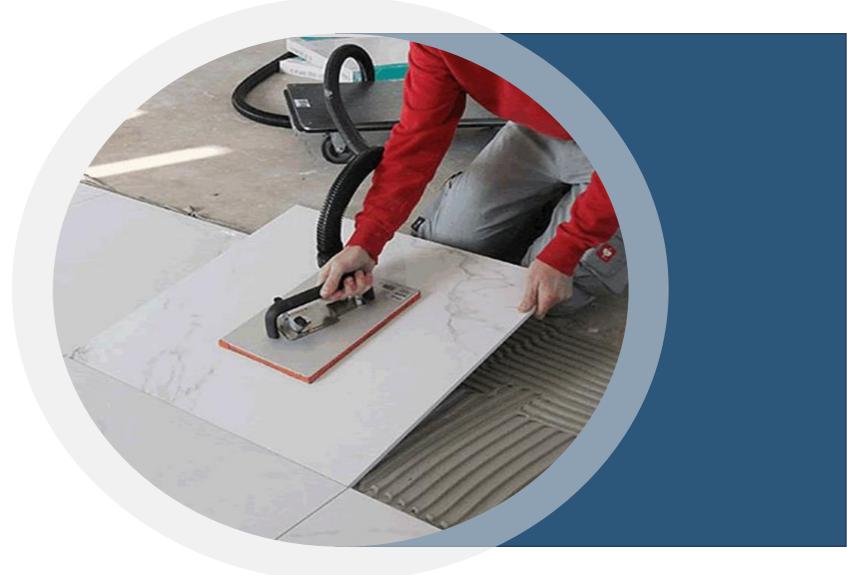

### **TILE INSTALLATION**

Tile installation requires proper subfloor preparation to prevent water damage and to ensure a long-lasting floor. Whether it's cement board or a tile backer base, we make sure we have all the necessary materials for installation. For heavy tile like slate, we make sure the floor has the necessary reinforcements for proper installation.

Once the tile is laid and the mortar has set, we fill the grout lines. Since grout needs a few weeks to completely cure, we'll come back and apply a grout sealant; if necessary, to prevent stains.