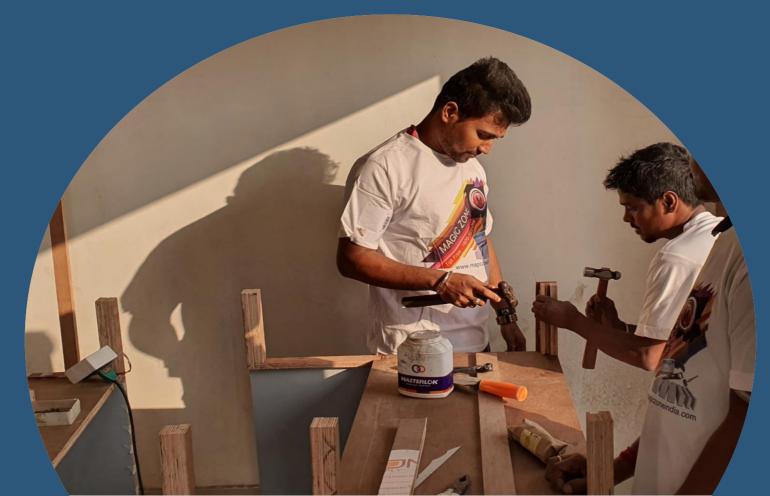

#### **CARPENTRY WORK**

**MAGIC ZONE** 

Our company there you can make your work well, then the company sends its professional team to the side and by putting the engineer on that site, it completes the customer's work professionally according to the company guidelines. The company always has the same intention to ensure that the work of the customer is completed in a good manner, We can train the customer team and if the customer wishes, we can complete the customer's work by sending our engineer and professional team to the customer's site.