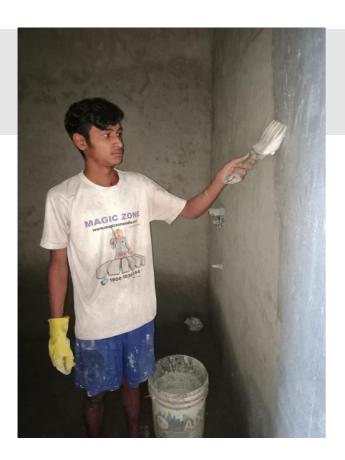

### **READY MIX PLASTER**

This is a high-performance ready-mix cement plaster for exterior, interior and ceiling application. It is produced in a controlled environment using well-graded natural/m-sand, cement, fibers, integral waterproofing compound & other specialized polymers which provide a smooth, crack and water-resistant surface for a durable structure.

### **TILE INSTALLATION**

Tile installation requires proper subfloor preparation to prevent water damage and to ensure a long-lasting floor. Whether it's cement board or a tile backer base, we make sure we have all the necessary materials for installation. For heavy tile like slate, we make sure the floor has the necessary reinforcements for proper installation.

Once the tile is laid and the mortar has set, we fill the grout lines. Since grout needs a few weeks to completely cure, we'll come back and apply a grout sealant; if necessary, to prevent stains.