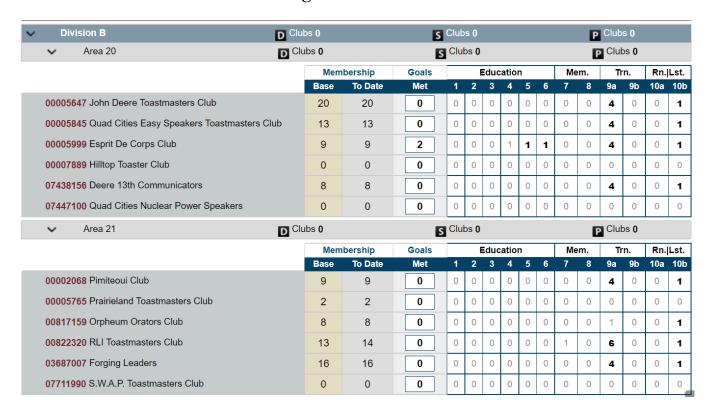

## Snapshots of Each Club: Renewals, Visits, Membership, DCP Progress

|                                                      | Division Goals | <b>D</b> 17            | <b>S</b> 17            | <b>P</b> 18 | <b>D</b> 7             | <b>S</b> 8            | <b>P</b> 9 |  |
|------------------------------------------------------|----------------|------------------------|------------------------|-------------|------------------------|-----------------------|------------|--|
| Division B                                           | Base <b>17</b> | F                      | Paid Club<br><b>17</b> | os          | Dist                   | inguished<br><b>0</b> | Clubs      |  |
|                                                      | Area Goals     | <b>D</b> 4             | <b>S</b> 4             | <b>P</b> 5  | <b>D</b> 2             | <b>S</b> 3            | <b>P</b> 3 |  |
| ✓ Area 20                                            | Base<br>4      | Paid Clubs<br><b>4</b> |                        |             | Distinguished Clubs  0 |                       |            |  |
|                                                      |                | Ren                    | ewals                  | Club Visits |                        | Mem.                  | Club       |  |
|                                                      |                | Oct                    | Apr                    | Nov         | May                    | To Date               | Goals      |  |
| 00005647 John Deere Toastmasters Club                |                | N                      | N                      | N           | N                      | 20                    | 0          |  |
| 00005845 Quad Cities Easy Speakers Toastmasters Club |                | N                      | N                      | N           | N                      | 13                    | 0          |  |
| 00005999 Esprit De Corps Club                        |                | N                      | N                      | N           | N                      | 9                     | 2          |  |
| 00007889 Hilltop Toaster Club                        |                | N                      | N                      | N           | N                      | 0                     | 0          |  |
| 07438156 Deere 13th Communicators                    |                | N                      | N                      | N           | N                      | 8                     | 0          |  |
| 07447100 Quad Cities Nuclear Power Speakers          |                | N                      | N                      | N           | N                      | 0                     | 0          |  |
|                                                      |                |                        |                        | 0%          | 0%                     |                       |            |  |

|                                        | Area Goals       | <b>D</b> 4 | <b>S</b> 4            | <b>P</b> 5 | <b>D</b> 2 | <b>S</b> 3 | <b>P</b> 3 |
|----------------------------------------|------------------|------------|-----------------------|------------|------------|------------|------------|
| ✓ Area 21                              | Base<br><b>4</b> | F          | Paid Club<br><b>4</b> | s          | Dist       | Clubs      |            |
|                                        |                  | Rene       | ewals                 | Club \     | /isits     | Mem.       | Club       |
|                                        |                  | Oct        | Apr                   | Nov        | May        | To Date    | Goals      |
| 00002068 Pimiteoui Club                |                  | N          | N                     | N          | N          | 9          | 0          |
| 00005765 Prairieland Toastmasters Club |                  | N          | N                     | N          | N          | 2          | 0          |
| 00817159 Orpheum Orators Club          |                  | N          | N                     | N          | N          | 8          | 0          |
| 00822320 RLI Toastmasters Club         |                  | N          | N                     | N          | N          | 14         | 0          |
| 03687007 Forging Leaders               |                  | N          | N                     | N          | N          | 16         | 0          |
| 07711990 S.W.A.P. Toastmasters Club    |                  | N          | N                     | N          | N          | 0          | 0          |
|                                        |                  |            |                       | 0%         | 0%         |            |            |