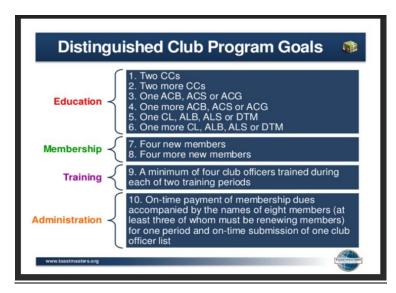

d membership numbers.
- 4. Transfer conversations into actions while having FUN!

#### **Report for LEAD:**

L = Learn = We are learning who is in what role as of July 1, setting up contact information, and figuring out the best way to communicate with each other.

E = Empower = We are empowering each other to take risks by experimenting with all online, all in-person, and all hybrid meetings.

A = Adjust = We are adjusting to the new reality of a Covid and post-Covid world, sorting out how comfortable people feel about what is occurring and what their concerns are – then adjusting accordingly.

D = Develop = We are all developing our plans for club visits and the creating our club success plans in order to strive for excellence and meet our goals.

#### Events/Awards: see dashboard data



## Div B Dashboard Data

## Snapshots of Each Club: Renewals, Visits, Membership, DCP Progress

|                                                      | Division Goals | <b>D</b> 17            | <b>S</b> 17            | <b>P</b> 18 | <b>D</b> 7             | <b>S</b> 8            | <b>P</b> 9 |  |
|------------------------------------------------------|----------------|------------------------|------------------------|-------------|------------------------|-----------------------|------------|--|
| Division B                                           | Base <b>17</b> | F                      | Paid Club<br><b>17</b> | os          | Dist                   | inguished<br><b>0</b> | Clubs      |  |
|                                                      | Area Goals     | <b>D</b> 4