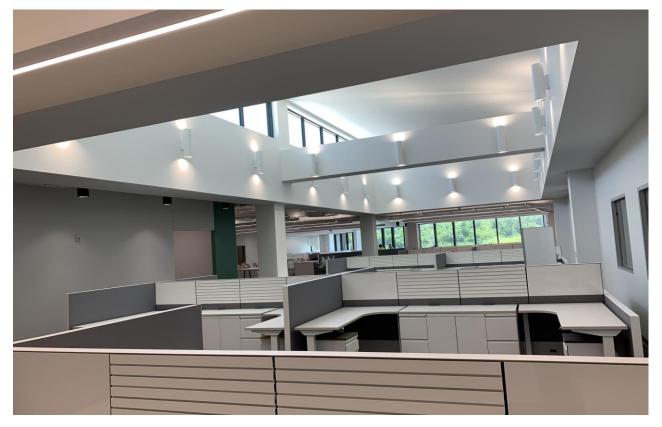

**Communicating Stairs** 

Access to Light, High Ceilings

Light-Filled Space

Access to Views

Light-Filled Space