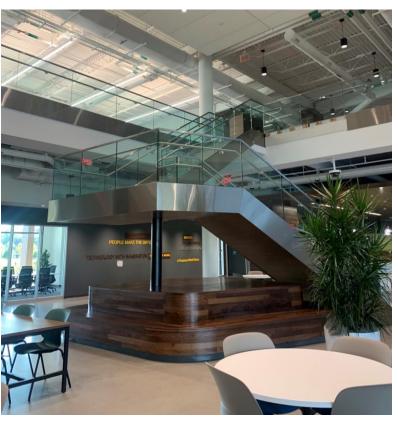

**Communicating Stairs** 

Access to Light, High Ceilings

Light-Filled Space

Access to Views

Light-Filled Space