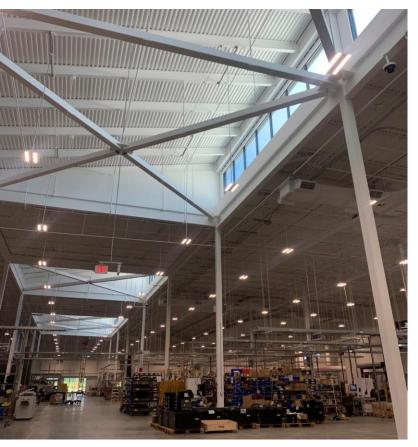

**Communicating Stairs** 

Access to Light, High Ceilings

Light-Filled Space

Access to Views

Light-Filled Space