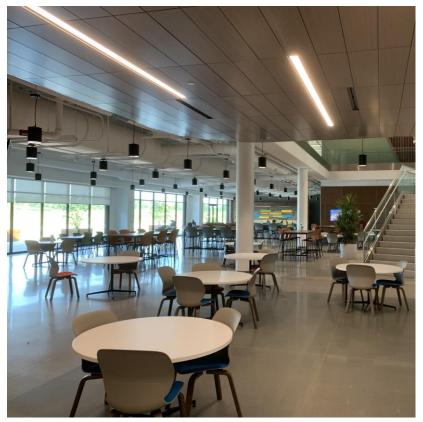

**Communicating Stairs** 

Access to Light, High Ceilings

Light-Filled Space

Access to Views

Light-Filled Space