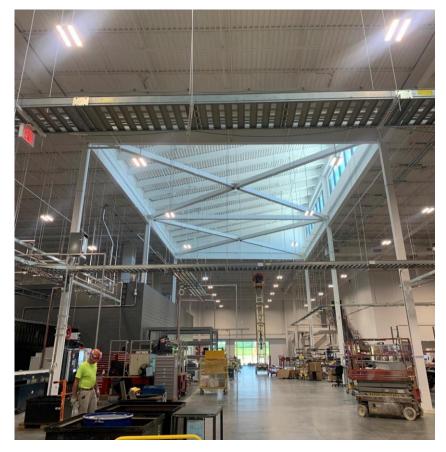

**Communicating Stairs** 

Access to Light, High Ceilings

Light-Filled Space

Access to Views

Light-Filled Space