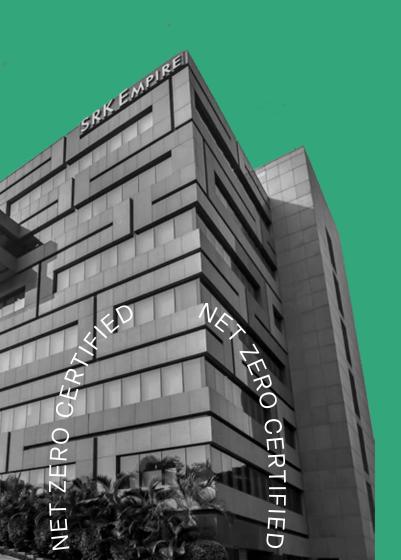

# CIERO CEPILI

SRK Empire and SRK House are the first GNFZ net zero certified buildings in the world