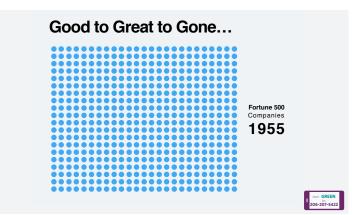

t







text: GREEN 206-207-5422







































stylsed global mean temperatures 1850-2200; design by @alerdk.based on warning stripes from @ed\_bawkie















text: GREEN to: 206-207-5422























| stress levels decrease     | emotional |
|----------------------------|-----------|
| higher productivity        | career    |
| stronger concentration     | social    |
| better test scores         | academic  |
| improve cognitive function | physical  |
| boost to happiness         | spiritual |
| increased profitability    | financial |





31% HIGH PRO

31% HIGHER PRODUCTIVITY



300%

MORE INNOVATION



10% INCREASE CUSTOMER SATISFACTION



text: GREEN to: 206-207-5422







(not all orange slices are equal)











































text: GREEN to: 206-207-5422





#### **Provocation:**

# What if we aspire to be the healthiest building on campus?

#### Note:

## Everything you're about to see has **some** payback or return on investment.

financial | social | staff | patient





































geoship.is





### ecovative



ecovative.com

















MIGHTY BUILDINGS

Skender\*

Waspe