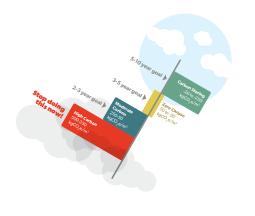

## All Inboxes

 $\land \land$ 

Thank you for your interest in NASA and for applying to be an astronaut. You have successfully submitted your initial application for NASA's Astronaut Candidate Program and your USAJOBS application status now reflects "Received." This does not necessarily mean that your application is complete. Please refer to the announcement







text: GREEN 206-207-5422







































stylsed global mean temperatures 1850-2200; design by @alerdk.based on warning stripes from @ed\_bawkie















text: GREEN to: 206-207-5422























| stress levels decrease     | emotional |
|----------------------------|-----------|
| higher productivity        | career    |
| stronger concentration     | social    |
| better test scores         | academic  |
| improve cognitive function | physical  |
| boost to happiness         | spiritual |
| increased profitability    | financial |





31% HIGH PRO

31% HIGHER PRODUCTIVITY



300%

MORE INNOVATION



10% INCREASE CUSTOMER SATISFACTION



text: GREEN to: 206-207-5422







(not all orange slices are equal)











































text: GREEN to: 206-207-5422





#### **Provocation:**

# What if we aspire to be the healthiest building on campus?

#### Note:

## Everything you're about to see has **some** pa