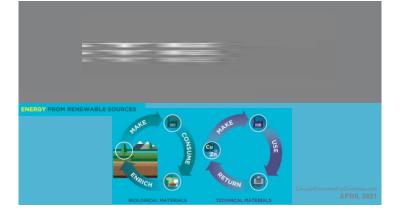

## All Inboxes

 $\land \land$ 

Thank you for your interest in NASA and for applying to be an astronaut. You have successfully submitted your initial application for NASA's Astronaut Candidate Program and your USAJOBS application status now reflects "Received." This does not necessarily mean that your application is complete. Please refer to the announcement







text: GREEN 206-207-5422







































stylsed global mean temperatures 1850-2200; design by @alerdk.based on warning stripes from @ed\_bawkie















text: GREEN to: 206-207-5422























| stress levels decrease     | emotional |
|----------------------------|-----------|
| higher productivity        | career    |
| stronger concentration     | social    |
| better test scores         | academic  |
| improve cognitive function | physical  |
| boost to happiness         | spiritual |
| increased profitability    | financial |





31% HIGH PRO

31% HIGHER PRODUCTIVITY



300%

MORE INNOVATION



10% INCREASE CUSTOMER SATISFACTION



text: GREEN to: 206-207-5422







(not all orange slices are equal)