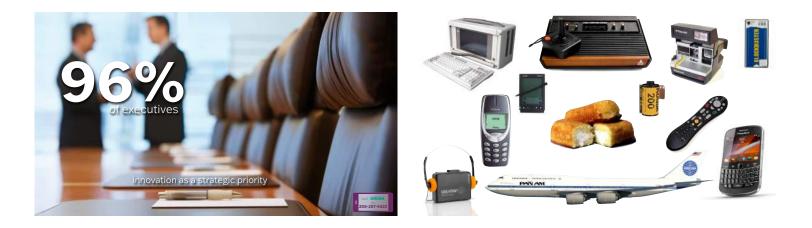

text: GREEN 206-207-5422







































stylsed global mean temperatures 1850-2200; design by @alerdk.based on warning stripes from @ed\_bawkie















text: GREEN to: 206-207-5422























| stress levels decrease     | emotional |
|----------------------------|-----------|
| higher productivity        | career    |
| stronger concentration     | social    |
| better test scores         | academic  |
| improve cognitive function | physical  |
| boost to happiness         | spiritual |
| increased profitability    | financial |





31% HIGH PRO

31% HIGHER PRODUCTIVITY



300%

MORE INNOVATION



10% INCREASE CUSTOMER SATISFACTION



text: GREEN to: 206-207-5422







(not all orange slices are equal)











































text: GREEN to: 206-207-5422





#### **Provocation:**

# What if we aspire to be the healthiest building on campus?

#### Note:

## Everything you're about to see has **some** payback or return on investment.

financial | social | staff | patient





































geoship.is





### ecovative



ecovative.com

















MIGHTY BUILDINGS

Skender\*

Waspe