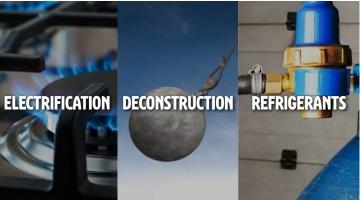

## All Inboxes

 $\land \land$ 

Thank you for your interest in NASA and for applying to be an astronaut. You have successfully submitted your initial application for NASA's Astronaut Candidate Program and your USAJOBS application status now reflects "Received." This does not necessarily mean that your application is complete. Please refer to the announcement







text: GREEN 206-207-5422







































stylsed global mean temperatures 1850-2200; design by @alerdk.based on warning stripes from @ed\_bawkie















text: GREEN to: 206-207-5422























| stress levels decrease     | emotional |
|----------------------------|-----------|
| higher productivity        | career    |
| stronger concentration     | social    |
| better test scores         | academic  |
| improve cognitive function | physical  |
| boost to happiness         | spiritual |
| increased profitability    | financial |





31% HIGH PRO

31% HIGHER PRODUCTIVITY



300%

MORE INNOVATION



10% INCREASE CUSTOMER SATISFACTION



text: GREEN to: 206-207-5422







(not all orange slices are equal)











































text: GREEN to: 206-207-5422





#### **Provocation:**

# What if we aspire to be the healthiest building on campus?

#### Note:

## Everything you're about to see has **some** payback or return on investment.

financ