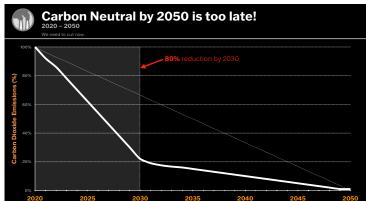

## All Inboxes

 $\land \land$ 

Thank you for your interest in NASA and for applying to be an astronaut. You have successfully submitted your initial application for NASA's Astronaut Candidate Program and your USAJOBS application status now reflects "Received." This does not necessarily mean that your application is complete. Please refer to the announcement







text: GREEN 206-207-5422







































stylsed global mean temperatures 1850-2200; design by @alerdk.based on warning stripes from @ed\_bawkie















text: GREEN to: 206-207-5422























| stress levels decrease     | emotional |
|----------------------------|-----------|
| higher productivity        | career    |
| stronger concentration     | social    |
| better test scores         | academic  |
| improve cognitive function | physical  |
| boost to happiness         | spiritual |
| increased profitability    | financial |





31% HIGH PRO

31% HIGHER PRODUCTIVITY



300%

MORE INNOVATION



10% INCREASE CUSTOMER SATISFACTION



text: GREEN to: 206-207-5422







(not all orange slices are equal)











































text: GREEN to: 206-207-5422





#### **Provocation:**

# What if we aspire to be the healthiest building on campus?

#### Note:

## Everything you're about to see has **some*