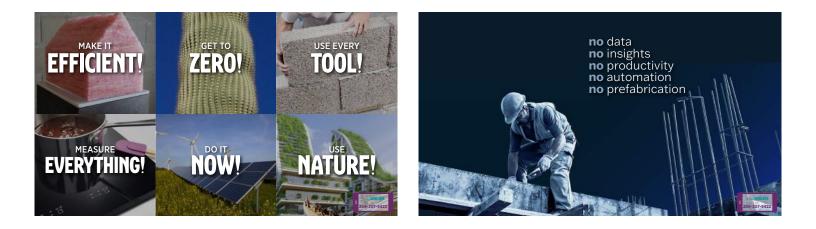

## All Inboxes

 $\land \land$ 

Thank you for your interest in NASA and for applying to be an astronaut. You have successfully submitted your initial application for NASA's Astronaut Candidate Program and your USAJOBS application status now reflects "Received." This does not necessarily mean that your application is complete. Please refer to the announcement







text: GREEN 206-207-5422







































stylsed global mean temperatures 1850-2200; design by @alerdk.based on warning stripes from @ed\_bawkie















text: GREEN to: 206-207-5422























| stress levels decrease     | emotional |
|----------------------------|-----------|
| higher productivity        | career    |
| stronger concentration     | social    |
| better test scores         | academic  |
| improve cognitive function | physical  |
| boost to happiness         | spiritual |
| increased profitability    | financial |





31% HIGH PRO

31% HIGHER PRODUCTIVITY



300%

MORE INNOVATION



10% INCREASE CUSTOMER SATISFACTION



text: GREEN to: 206-207-5422







(not all orange slices are equal)











































text: GREEN to: 206-207-5422





#### **Provocation:**

# What if we aspire to be the healthiest building on campus?

#### Note:

## Everything you're about to see has **s