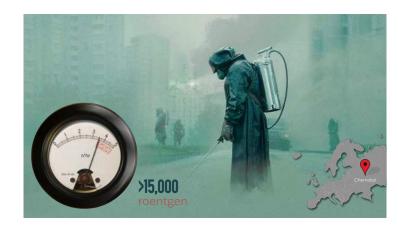

Please refer to the announcement







text: GREEN 206-207-5422







































stylsed global mean temperatures 1850-2200; design by @alerdk.based on warning stripes from @ed\_bawkie















text: GREEN to: 206-207-5422























| stress levels decrease     | emotional |
|----------------------------|-----------|
| higher productivity        | career    |
| stronger concentration     | social    |
| better test scores         | academic  |
| improve cognitive function | physical  |
| boost to happiness         | spiritual |
| increased profitability    | financial |





31% HIGH PRO

31% HIGHER PRODUCTIVITY



300%

MORE INNOVATION



10% INCREASE CUSTOMER SATISFACTION



text: GREEN to: 206-207-5422







(not all orange slices are equal)











































text: GREEN to: 206-207-5422





#### **Provocation:**

# What if we aspire to be the healthiest building on campus?

#### Note:

## Everything you're about to see has **some** payback or return on investment.

financial | social | staff | patient





































geoship.is





### ecovative



ecovative.com

















MIGHTY BUILDINGS

Skender\*

Waspe