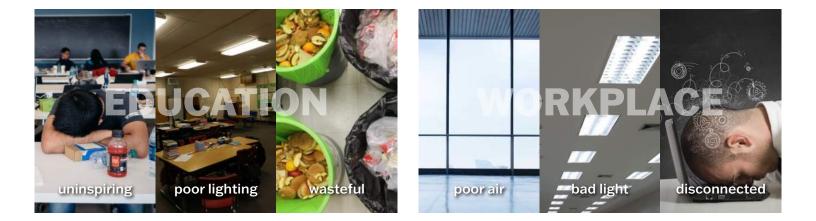

e refer to the announcement







text: GREEN 206-207-5422







































stylsed global mean temperatures 1850-2200; design by @alerdk.based on warning stripes from @ed\_bawkie















text: GREEN to: 206-207-5422























| stress levels decrease     | emotional |
|----------------------------|-----------|
| higher productivity        | career    |
| stronger concentration     | social    |
| better test scores         | academic  |
| improve cognitive function | physical  |
| boost to happiness         | spiritual |
| increased profitability    | financial |





31% HIGH PRO

31% HIGHER PRODUCTIVITY



300%

MORE INNOVATION



10% INCREASE CUSTOMER SATISFACTION



text: GREEN to: 206-207-5422







(not all orange slices are equal)











































text: GREEN to: 206-207-5422





#### **Provocation:**

# What if we aspire to be the healthiest building on campus?

#### Note:

## Everything you're about to see has **some** payback or return on investment.

financial | social | staff | patient





































geoship.is





### ecovative



ecovative.com

















MIGHTY BUILDINGS

Skender\*

Waspe