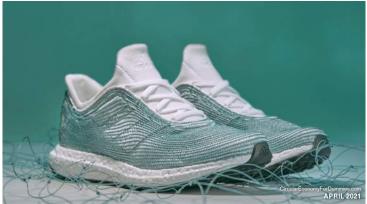

## All Inboxes

 $\land \land$ 

Thank you for your interest in NASA and for applying to be an astronaut. You have successfully submitted your initial application for NASA's Astronaut Candidate Program and your USAJOBS application status now reflects "Received." This does not necessarily mean that your application is complete. Please refer to the announcement







text: GREEN 206-207-5422







































stylsed global mean temperatures 1850-2200; design by @alerdk.based on warning stripes from @ed\_bawkie















text: GREEN to: 206-207-5422























| stress levels decrease     | emotional |
|----------------------------|-----------|
| higher productivity        | career    |
| stronger concentration     | social    |
| better test scores         | academic  |
| improve cognitive function | physical  |
| boost to happiness         | spiritual |
| increased profitability    | financial |





31% HIGH PRO

31% HIGHER PRODUCTIVITY



300%

MORE INNOVATION



10% INCREASE CUSTOMER SATISFACTION



text: GREEN to: 206-207-5422







(not all orange slices are equal)