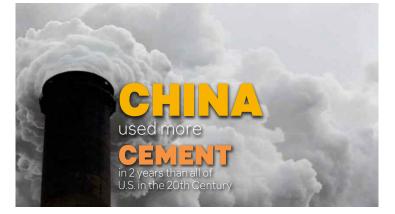

## All Inboxes

 $\land \land$ 

Thank you for your interest in NASA and for applying to be an astronaut. You have successfully submitted your initial application for NASA's Astronaut Candidate Program and your USAJOBS application status now reflects "Received." This does not necessarily mean that your application is complete. Please refer to the announcement







text: GREEN 206-207-5422







































stylsed global mean temperatures 1850-2200; design by @alerdk.based on warning stripes from @ed\_bawkie















text: GREEN to: 206-207-5422























| stress levels decrease     | emotional |
|----------------------------|-----------|
| higher productivity        | career    |
| stronger concentration     | social    |
| better test scores         | academic  |
| improve cognitive function | physical  |
| boost to happiness         | spiritual |
| increased profitability    | financial |





31% HIGH PRO

31% HIGHER PRODUCTIVITY



300%

MORE INNOVATION



10% INCREASE CUSTOMER SATISFACTION



text: GREEN to: 206-207-5422







(not all orange slices are equal)











































text: GREEN to: 206-207-5422





#### **Prov