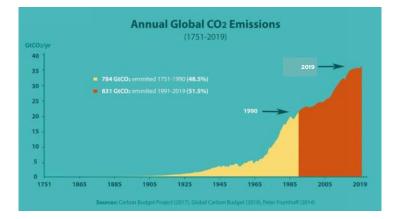

## All Inboxes

 $\land \land$ 

Thank you for your interest in NASA and for applying to be an astronaut. You have successfully submitted your initial application for NASA's Astronaut Candidate Program and your USAJOBS application status now reflects "Received." This does not necessarily mean that your application is complete. Please refer to the announcement







text: GREEN 206-207-5422







































stylsed global mean temperatures 1850-2200; design by @alerdk.based on warning stripes from @ed\_bawkie















text: GREEN to: 206-207-5422























| stress levels decrease     | emotional |
|----------------------------|-----------|
| higher productivity        | career    |
| stronger concentration     | social    |
| better test scores         | academic  |
| improve cognitive function | physical  |
| boost to happiness         | spiritual |
| increased profitability    | financial |





31% HIGH PRO

31% HIGHER PRODUCTIVITY



300%

MORE INNOVATION



10% INCREASE CUSTOMER SATISFACTION



text: GREEN to: 206-207-5422







(not all orange slices are equal)











































text: GREEN to: 206-207-5422





#### **Provocation:**