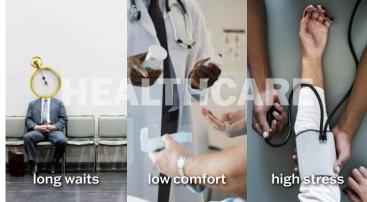

ase refer to the announcement







text: GREEN 206-207-5422







































stylsed global mean temperatures 1850-2200; design by @alerdk.based on warning stripes from @ed\_bawkie















text: GREEN to: 206-207-5422























| stress levels decrease     | emotional |
|----------------------------|-----------|
| higher productivity        | career    |
| stronger concentration     | social    |
| better test scores         | academic  |
| improve cognitive function | physical  |
| boost to happiness         | spiritual |
| increased profitability    | financial |





31% HIGH PRO

31% HIGHER PRODUCTIVITY



300%

MORE INNOVATION



10% INCREASE CUSTOMER SATISFACTION



text: GREEN to: 206-207-5422







(not all orange slices are equal)











































text: GREEN to: 206-207-5422





#### **Provocation:**

# What if we aspire to be the healthiest building on campus?

#### Note:

## Everything you're about to see has **some** payback or return on investment.

financial | social | staff | patient





































geoship.is





### ecovative



ecovative.com

















MIGHTY BUILDINGS

Skender\*

Waspe