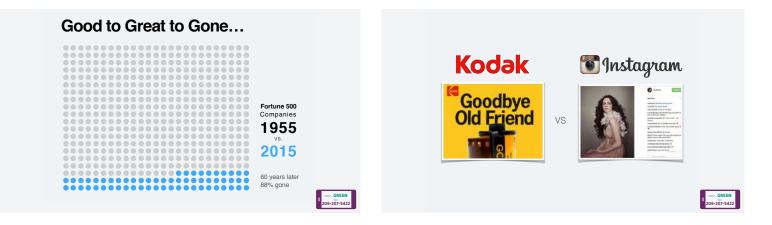

text: GREEN 206-207-5422







































stylsed global mean temperatures 1850-2200; design by @alerdk.based on warning stripes from @ed\_bawkie















text: GREEN to: 206-207-5422























| stress levels decrease     | emotional |
|----------------------------|-----------|
| higher productivity        | career    |
| stronger concentration     | social    |
| better test scores         | academic  |
| improve cognitive function | physical  |
| boost to happiness         | spiritual |
| increased profitability    | financial |





31% HIGH PRO

31% HIGHER PRODUCTIVITY



300%

MORE INNOVATION



10% INCREASE CUSTOMER SATISFACTION



text: GREEN to: 206-207-5422







(not all orange slices are equal)











































text: GREEN to: 206-207-5422





#### **Provocation:**

# What if we aspire to be the healthiest building on campus?

#### Note:

## Everything you're about to see has **some** payback or return on investment.

financial | social | staff | patient





































geoship.is





### ecovative



ecovative.com

















MIGHTY BUILDINGS

Skender\*

Waspe