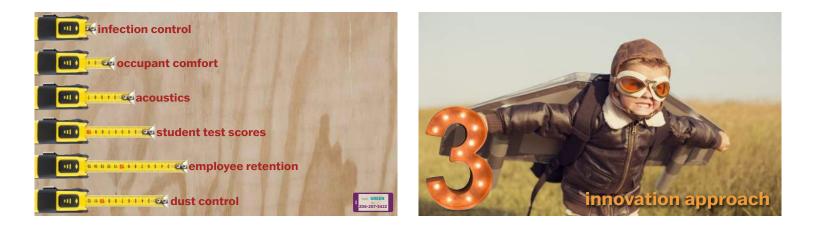

to the announcement







text: GREEN 206-207-5422







































stylsed global mean temperatures 1850-2200; design by @alerdk.based on warning stripes from @ed\_bawkie















text: GREEN to: 206-207-5422























| stress levels decrease     | emotional |
|----------------------------|-----------|
| higher productivity        | career    |
| stronger concentration     | social    |
| better test scores         | academic  |
| improve cognitive function | physical  |
| boost to happiness         | spiritual |
| increased profitability    | financial |





31% HIGH PRO

31% HIGHER PRODUCTIVITY



300%

MORE INNOVATION



10% INCREASE CUSTOMER SATISFACTION



text: GREEN to: 206-207-5422







(not all orange slices are equal)











































text: GREEN to: 206-207-5422





#### **Provocation:**

# What if we aspire to be the healthiest building on campus?

#### Note:

## Everything you're about to see has **some** payback or return on investment.

financial | social | staff | patient





































geoship.is





### ecovative



ecovative.com

















MIGHTY BUILDINGS

Skender\*

Waspe