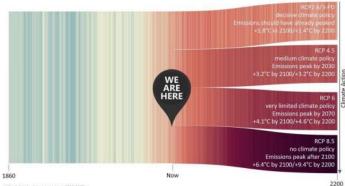

## All Inboxes

 $\land \land$ 

Thank you for your interest in NASA and for applying to be an astronaut. You have successfully submitted your initial application for NASA's Astronaut Candidate Program and your USAJOBS application status now reflects "Received." This does not necessarily mean that your application is complete. Please refer to the announcement







text: GREEN 206-207-5422







































stylsed global mean temperatures 1850-2200; design by @alerdk.based on warning stripes from @ed\_bawkie















text: GREEN to: 206-207-5422























| stress levels decrease     | emotional |
|----------------------------|-----------|
| higher productivity        | career    |
| stronger concentration     | social    |
| better test scores         | academic  |
| improve cognitive function | physical  |
| boost to happiness         | spiritual |
| increased profitability    | financial |





31% HIGH PRO

31% HIGHER PRODUCTIVITY



300%

MORE INNOVATION



10% INCREASE CUSTOMER SATISFACTION



text: GREEN to: 206-207-5422







(not all orange slices are equal)











































text: GREEN to: 206-207-5422





#### **Provocation:**

# Wh