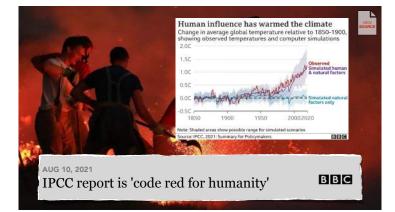

## All Inboxes

 $\land \land$ 

Thank you for your interest in NASA and for applying to be an astronaut. You have successfully submitted your initial application for NASA's Astronaut Candidate Program and your USAJOBS application status now reflects "Received." This does not necessarily mean that your application is complete. Please refer to the announcement







text: GREEN 206-207-5422







































stylsed global mean temperatures 1850-2200; design by @alerdk.based on warning stripes from @ed\_bawkie















text: GREEN to: 206-207-5422























| stress levels decrease     | emotional |
|----------------------------|-----------|
| higher productivity        | career    |
| stronger concentration     | social    |
| better test scores         | academic  |
| improve cognitive function | physical  |
| boost to happiness         | spiritual |
| increased profitability    | financial |





31% HIGH PRO

31% HIGHER PRODUCTIVITY



300%

MORE INNOVATION



10% INCREASE CUSTOMER SATISFACTION



text: GREEN to: 206-207-5422







(not all orange slices are equal)











































text: GREEN to: 206-207-5422