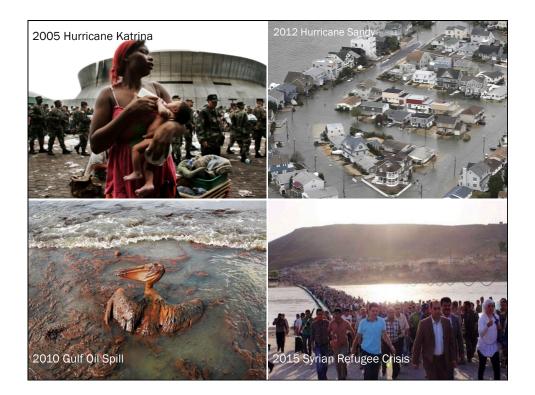

## Pope Francis: 'Revolution' needed to combat climate change

By Daniel Burke CNN June 18, 2015

"..the heedless worship of technology, our addiction to fossil fuels and compulsive consumerism – the Pope said humanity's "reckless" behavior has pushed the planet to a perilous "breaking point."