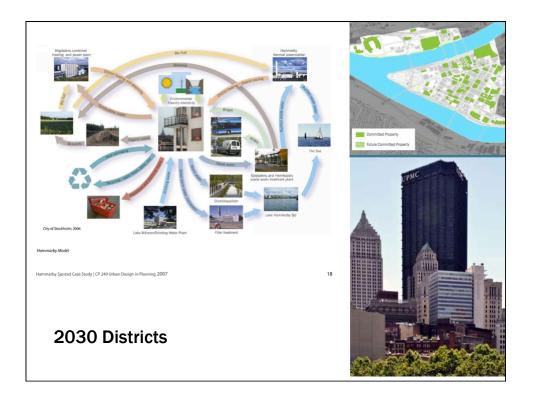

#### 2030 Districts

Designated urban areas committed to meeting the energy, water, and transportation emissions reduction targets of the 2030 Challenge for Planning.