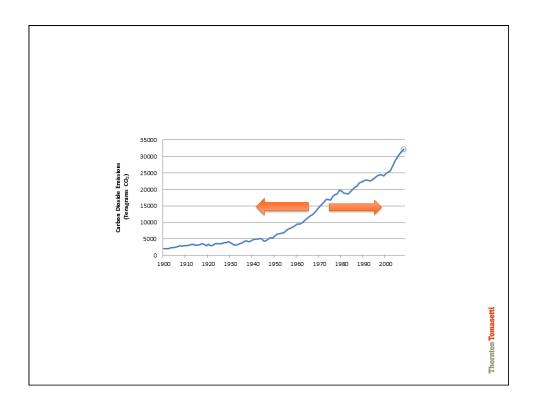

## Pope Francis: 'Revolution' needed to combat climate change

By Daniel Burke CNN June 18, 2015

"..the heedless worship of technology, our addiction to fossil fuels and compulsive consumerism – the Pope said humanity's "reckless" behavior has pushed the planet to a perilous "breaking point."