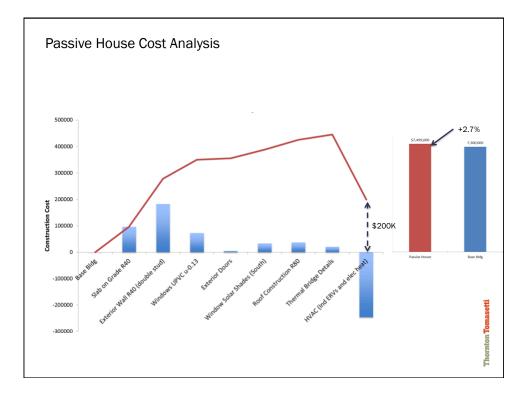

# **Intent: Clear Data**

Its our intention to work with the team to reduce the environmental footprint as much as possible, and while doing so, make sure the project team, and owner, understands it