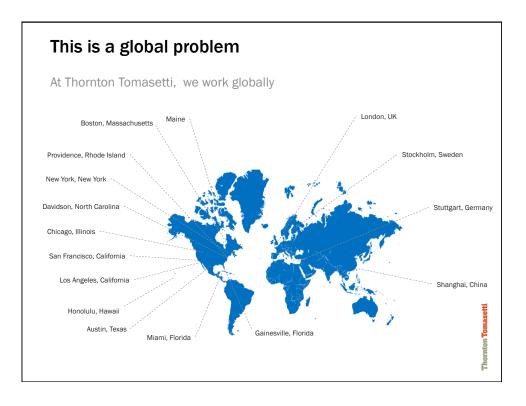

## Pope Francis: 'Revolution' needed to combat climate change

By Daniel Burke CNN June 18, 2015

"..the heedless worship of technology, our addiction to fossil fuels and compulsive consumerism – the Pope said humanity's "reckless" behavior has pushed the planet to a perilous "breaking point."