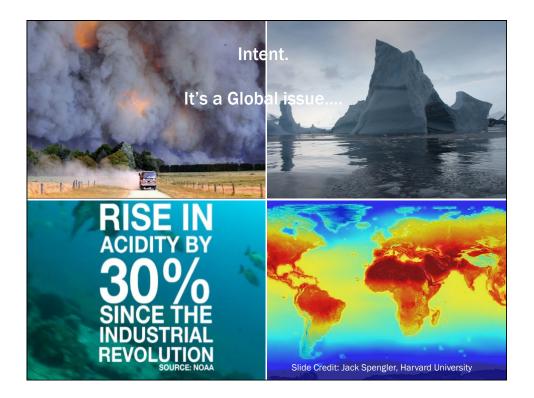

## Pope Francis: 'Revolution' needed to combat climate change

By Daniel Burke CNN June 18, 2015

"..the heedless worship of technology, our addiction to fossil fuels and compulsive consumerism – the Pope said humanity's "reckless" behavior has pushed the planet to a perilous "breaking point."