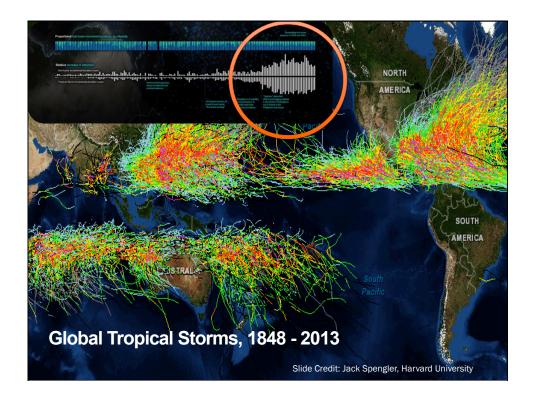

## Pope Francis: 'Revolution' needed to combat climate change

By Daniel Burke CNN June 18, 2015

"..the heedless worship of technology, our addiction to fossil fuels and compulsive consumerism – the Pope said humanity's "reckless" behavior has pushed the planet to a perilous "breaking point."



Slide Credit: Jack Spengler, Harvard University

Toma

Thornton



















































# At TT, our sustainability consultants...

We are building analysts, architects, engineers, building scientists, material specialists, facilitators.

Who makes up your team?

How do you approach projects?



STRATEGIZE Sustainable Strategies EDUCATE 109-11 Education and Training ANALYZE **Building Analytics** Sustainability Practice CERTIFY RENEW Existing Buildings **Bu