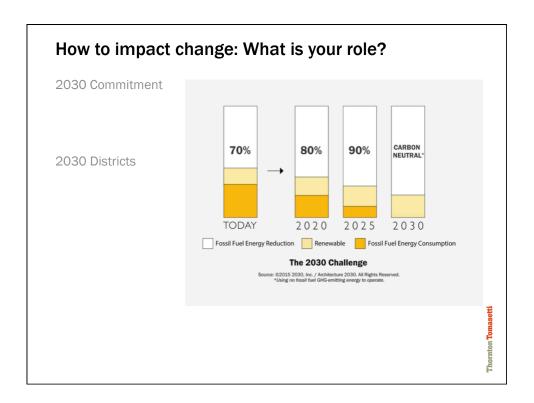

#### 2030 Districts

Designated urban areas committed to meeting the energy, water, and transportation emissions reduction targets of the 2030 Challenge for Planning.