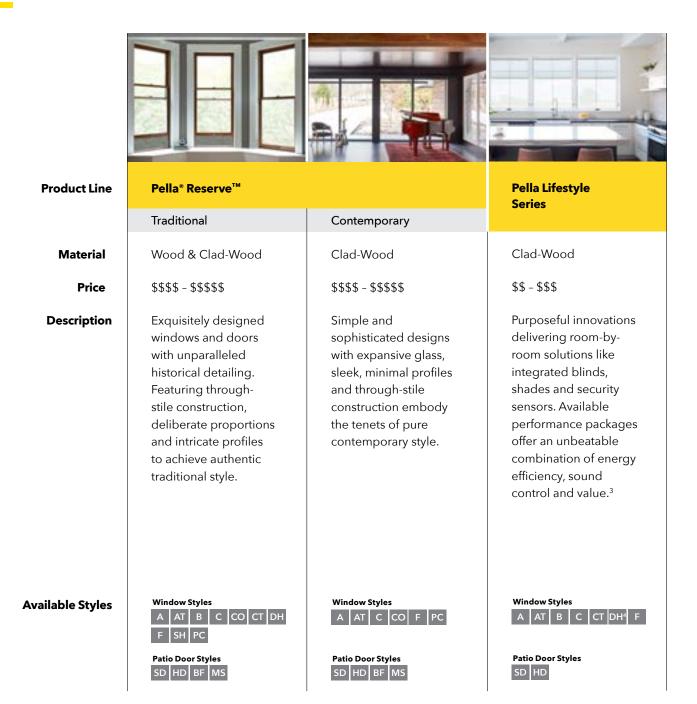

add strength.



#### STEEL

Create a lasting impression with Pella's steel entry doors. They provide a quality appearance to your home that's easy to maintain, while giving you extra durability.



<sup>\*</sup> Pella's proprietary fiberglass material has displayed superior strength over wood, vinyl, aluminum, wood/plastic composites, and other fiberglass materials used by leading national brands in tensile and 3-point bend tests performed in accordance with ASTM D638 and D790 testing standards.

2 | PELLA.COM

# Windows and Patio Doors

For more information on Pella's window and patio door offering, see your local Pella sales representative or visit pella.com.



Pella® windows and doors offer energy-efficient options that will meet or exceed ENERGY STAR® guidelines in all 50 states.1



| Pella<br>Impervia*                                                                                                                                                                                                                                                                       | Pella<br>250 Series                                                                                                                                                                                                                      | Encompass<br>by Pella <sup>7</sup>                                                                                                                                                                                |
|-----------------------------------------------------------------