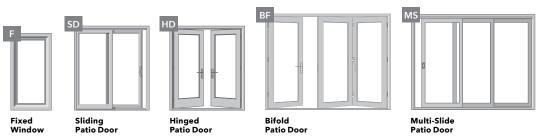

### Window & Patio Door Styles<sup>2</sup>

- <sup>1</sup> Some Pella products may not meet ENERGY STAR® guidelines in Canada. For more information, contact your local Pella sales representative or go to energystar.gc.ca.
- <sup>2</sup> Additional special shapes also available.
- Advanced Solutions require upgrades to triple-pane, Advanced Comfort Low-E and mixed glass thickness. Based on comparing product quotes and published STC/OITC and U-Factor ratings of leading national wood window and patio door brands.
- <sup>4</sup> Double-hung window only available with dual-pane glass
- <sup>5</sup> Pella's proprietary fiberglass material has displayed superior strength over wood, vinyl, aluminum, wood/ plastic composites, and other fiberglass materials used by leading national brands in tensile and 3-point bend tests performed in accordance with ASTM D638 and D790 testing standards.
- 6 Double-hung window available in East Region only. <sup>7</sup> Product availability varies by location. Please contact your local Pella rep for details.

| Pella<br>Impervia*                                                                                                                                                                                                                                                                       | Pella<br>250 Series                                                                                                                                                                                                                      | Encompass<br>by Pella <sup>7</sup>                                                                                                                                                                                |
|------------------------------------------------------------------------------------------------------------------------------------------------------------------------------------------------------------------------------------------------------------------------------------------|------------------------------------------------------------------------------------------------------------------------------------------------------------------------------------------------------------------------------------------|-------------------------------------------------------------------------------------------------------------------------------------------------------------------------------------------------------------------|
| Fiberglass                                                                                                                                                                                                                                                                               | Vinyl                                                                                                                                                                                                                                    | Vinyl                                                                                                                                                                                                             |
| \$\$ - \$\$\$                                                                                                                                                                                                                                                                            | \$\$                                                                                                                                                                                                                                     | \$ - \$\$                                                                                                                                                                                                         |
| Pella Impervia products are engineered to last. Our proprietary fiberglass material provides unmatched strength and lasting durability with sleek, timeless style. <sup>5</sup> Tested in extremes and designed for every day, these windows and patio doors deliver proven performance. | Pella 250 Series products offer innovative and enhanced security and privacy features for more peace of mind. Made with beautiful easy-care vinyl, these windows and patio doors provide Pella craftsmanship in a great-looking product. | Encompass by Pella is competitively priced, easy-care vinyl. Featuring low-maintenance, high-grade vinyl frames, these windows and patio doors will look great for years and are backed by a brand you can trust. |
| Window Styles  A AT B C CT DH F  SH SW  Patio Door Styles SD                                                                                                                                                                                                                             | Window Styles  A AT B C CT DH F  SH SW  Patio Door Styles SD                                                                                                                                                                             | Window Styles  AT B DH <sup>6</sup> SH SW  Patio Door Styles  SD                                                                                                                                                  |