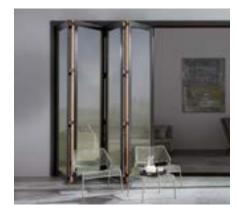

# Pella Multi-Slide and Bifold Doors\*

\$\$\$ - \$\$\$\$\$

- Distinctive styles designed to extend your living space beyond your walls.
- Personalize to your style with beautiful hardware, wood choices and rich finishes.
- Bifold panels fold neatly and multi-slide panels stack against one another.