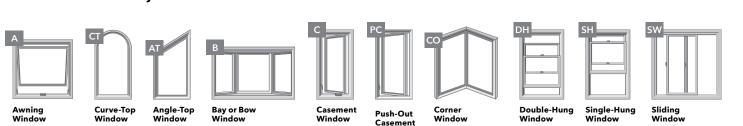

### Window & Patio Door Styles<sup>2</sup>

- <sup>1</sup> Some Pella products may not meet ENERGY STAR® guidelines in Canada. For more information, contact your local Pella sales representative or go to energystar.gc.ca.
- <sup>2</sup> Additional special shapes also available.
- Advanced Solutions require upgrades to triple-pane, Advanced Comfort Low-E and mixed glass thickness. Based on comparing product quotes and published STC/OITC and U-Factor ratings of leading national wood window and patio door brands.
- <sup>4</sup> Double-hung window only available with dual-pane glass
- <sup>5</sup> Pella's proprietary fiberglass material has displayed superior strength over wood, vinyl, aluminum, wood/ plastic composites, and other fiberglass materials used by leading national brands in tensile and 3-point bend tests performed in accordance with ASTM D638 and D790 testing standards.
- 6 Double-hung window available in East Region only. <sup>7</sup> Product availability varies by location. Please contact your local Pella rep for details.

| Pella<br>Impervia*                                                                                                                                                                                                                                                                       | Pella<br>250 Series                                                                                                                                                                                                                      | Encompass<br>by Pella <sup>7</sup>                                                                                                                                                                                |
|------------------------------------------------------------------------------------------------------------------------------------------------------------------------------------------------------------------------------------------------------------------------------------------|------------------------------------------------------------------------------------------------------------------------------------------------------------------------------------------------------------------------------------------|-------------------------------------------------------------------------------------------------------------------------------------------------------------------------------------------------------------------|
| Fiberglass                                                                                                                                                                                                                                                                               | Vinyl                                                                                                                                                                                                                                    | Vinyl                                                                                                                                                                                                             |
| \$\$ - \$\$\$                                                                                                                                                                                                                                                                            | \$\$                                                                                                                                                                                                                                     | \$ - \$\$                                                                                                                                                                                                         |
| Pella Impervia products are engineered to last. Our proprietary fiberglass material provides unmatched strength and lasting durability with sleek, timeless style. <sup>5</sup> Tested in extremes and designed for every day, these windows and patio doors deliver proven performance. | Pella 250 Series products offer innovative and enhanced security and privacy features for more peace of mind. Made with beautiful easy-care vinyl, these windows and patio doors provide Pella craftsmanship in a great-looking product. | Encompass by Pella is competitively priced, easy-care vinyl. Featuring low-maintenance, high-grade vinyl frames, these windows and patio doors will look great for years and are backed by a brand you can trust. |
| Window Styles  A AT B C CT DH F  SH SW  Patio Door Styles SD                                                                                                                                                                                                                             | Window Styles  A AT B C CT DH F  SH SW  Patio Door Styles SD                                                                                                                                                                             | Window Styles  AT B DH <sup>6</sup> SH SW  Patio Door Styles  SD                                                                                                                                                  |