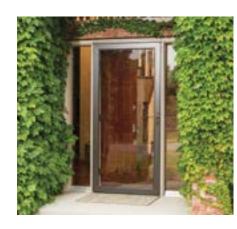

### Pella Storm Doors

- \$ \$\$
- Two distinct styles with multiple designs to complement your home.
- Options with screens that roll out of sight, decorative designs and One-Touch® closers.
- See the full selection at pellastormdoors.com.