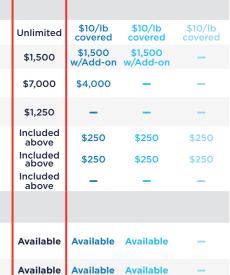

#### **REAL ESTATE HOME** WARRANTY PLANS AND PRICING SYSTEMS Air Conditioning (including geothermal systems') Heating (including geothermal systems') Plumbing (including stoppages, sump pumps, plumbing sewage ejector pumps) Ductwork Electrical Water Heaters **APPLIANCES Clothes Washers Clothes Drvers** Refrigerators **Built-in Microwave Ovens** Dishwashers Garbage Disposals Ranges/Ovens/Cooktops ADDITIONAL HOME ITEMS Rekey Service\* **Ceiling Fans** Doorbells Garage Door Openers Built-in Exhaust/Attic/Whole House Fans Installed Instant Hot/Cold Water Dispensers COVERAGE LIMITS NEW AND ENHANCED Limits shown are available per agreement term \$10/lb Unlimited Refrigerant covered \$1.500 Roof Leak Repair \$1,500 Appliances (limits are per appliance for each \$7,000 \$4,000 covered malfunction) Correction of Code Violations. Permits.

and Modifications (shared limit for all) Correction of Code Violations

Permits

Modifications

SPECIAL MEMBER OFFERS Fees vary by service and are due at time of request

Smart Home Tech Installation and Setup Services<sup>†</sup>

Pre-season HVAC Tune-ups<sup>‡</sup>

|   | ICUT                                |                |                                  |                              |                                                                                           |  |  |  |  |
|---|-------------------------------------|----------------|----------------------------------|------------------------------|-------------------------------------------------------------------------------------------|--|--|--|--|
|   | BEST<br>COVERAGE                    |                |                                  |                              |                                                                                           |  |  |  |  |
|   | Shield<br>Complete                  | Shield<br>Plus | Shield<br>Essential <sup>®</sup> | Seller<br>Coverage<br>Option | <br> |  |  |  |  |
|   |                                     |                |                                  |                              | $\oslash$                                                                                 |  |  |  |  |
| ) | •                                   | •              | •                                | •                            | Ø                                                                                         |  |  |  |  |
|   | •                                   | •              | •                                | ٠                            | Ø                                                                                         |  |  |  |  |
|   | •                                   | •              | •                                | •                            | $\bigcirc$                                                                                |  |  |  |  |
|   |                                     |                |                                  |                              | Ø                                                                                         |  |  |  |  |
|   | •                                   | •              | •                                | •                            | А                                                                                         |  |  |  |  |
|   | •                                   | •              | •                                | •                            | Ø                                                                                         |  |  |  |  |
|   | •                                   | •              | •                                | •                            | <b>A</b><br>©<br>©                                                                        |  |  |  |  |
|   |                                     |                |                                  |                              | $\oslash$                                                                                 |  |  |  |  |
|   | •                                   | •              |                                  |                              |                                                                                           |  |  |  |  |
|   | ٠                                   | •              |                                  |                              |                                                                                           |  |  |  |  |
|   | •                                   | •              |                                  |                              | 5                                                                                         |  |  |  |  |
|   | •                                   | •              |                                  |                              | i                                                                                         |  |  |  |  |
|   | •                                   | •              |                                  |                              |                                                                                           |  |  |  |  |
|   | •                                   | •              |                                  |                              |                                                                                           |  |  |  |  |
|   | •                                   | •              |                                  |                              |                                                                                           |  |  |  |  |
|   |                                     |                |                                  |                              |                                                                                           |  |  |  |  |
|   | One<br>included<br>No TSCF required | •              | •                                |                              | N<br>br<br>tr<br>*@                                                                       |  |  |  |  |
|   | •                                   | •              | •                                | •                            | tr                                                                                        |  |  |  |  |
|   | •                                   | •              | •                                | ٠                            | *Co*                                                                                      |  |  |  |  |
|   | ٠                                   | •              | •                                | •                            | Sub<br>disc                                                                               |  |  |  |  |
|   |                                     |                |                                  |                              |                                                                                           |  |  |  |  |