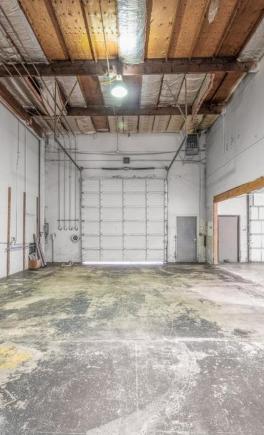

#### **AVAILABLE SPACES**

| SUITE   | TENANT    | SIZE (SF) | LEASE TYPE | LEASE RATE    | DESCRIPTION                              |
|---------|-----------|-----------|------------|---------------|------------------------------------------|
| 6-15834 | Available | 930 SF    | NNN        | \$13.50 SF/yr | 2nd Floor Office                         |
| 6-15836 | Available | 2,130 SF  | NNN        | \$15.50 SF/yr | 1,440 SF warehouse with 690 SF office    |
| 6-15846 | Available | 690 SF    | NNN        | \$13.50 SF/yr | 2nd floor office space                   |
| 6-15848 | Available | 690 SF    | NNN        | \$15.50 SF/yr | 1st floor office space                   |
| 6-15850 | Available | 2,130 SF  | NNN        | \$15.50 SF/yr | 1,440 SF warehouse with 690 SF of office |