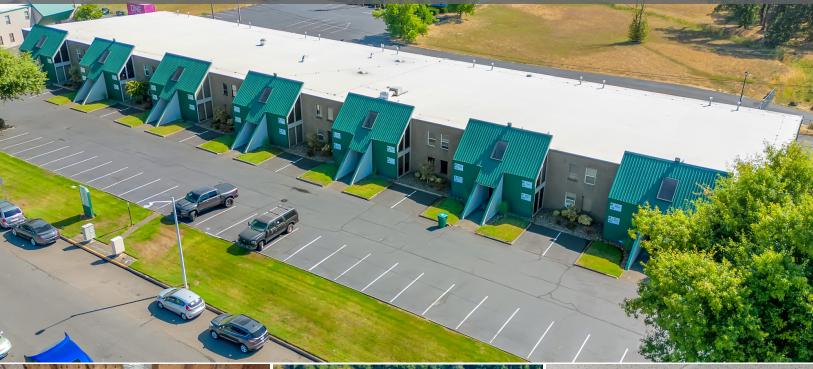

# Imperial Plaza

15635-15875 SE 114TH AVE / CLACKAMAS, OR 97015

Incubator Business Park With Warehouse And Office Spaces Available

CONTACT

Imperial Plaza is an incubator business park with warehouse and office spaces that are perfect for manufacturing, warehousing, distribution, and office uses. A variety of suite sizes combined with competitive rates make it ideal for early stage and growing bueinesses. Imperial Plaza is located along Highway 212 directly across from the Fred Meyer and Safeway Distribution Centers. The properties proximity to I-205 allows for quick access to Downtown Portland, Vancouver, WA, Interstate 5 and Interstate 84.

All suites have their own individual entrances, restrooms, and HVAC systems.

- Flexible lease terms 2 5 years
- Start up business friendly
- · Competitive rates
- Off-street parking
- Easy Access
- Professionally managed property
- Nightly courtesy patrols
- All suites have separate entrances