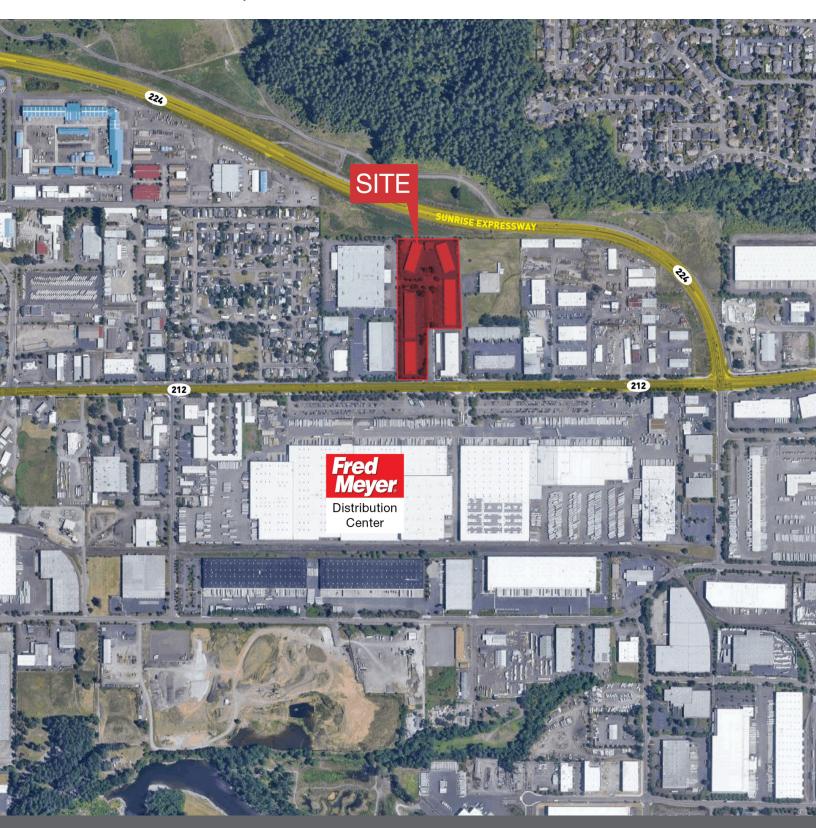

## Aerial map

CONTACT

Imperial Plaza is an incubator business park with warehouse and office spaces that are perfect for manufacturing, warehousing, distribution, and office uses. A variety of suite sizes combined with competitive rates make it ideal for early stage and growing bueinesses. Imperial Plaza is located along Highway 212 directly across from the Fred Meyer and Safeway Distribution Centers. The properties proximity to I-205 allows for quick access to Downtown Portland, Vancouver, WA, Interstate 5 and Interstate 84.