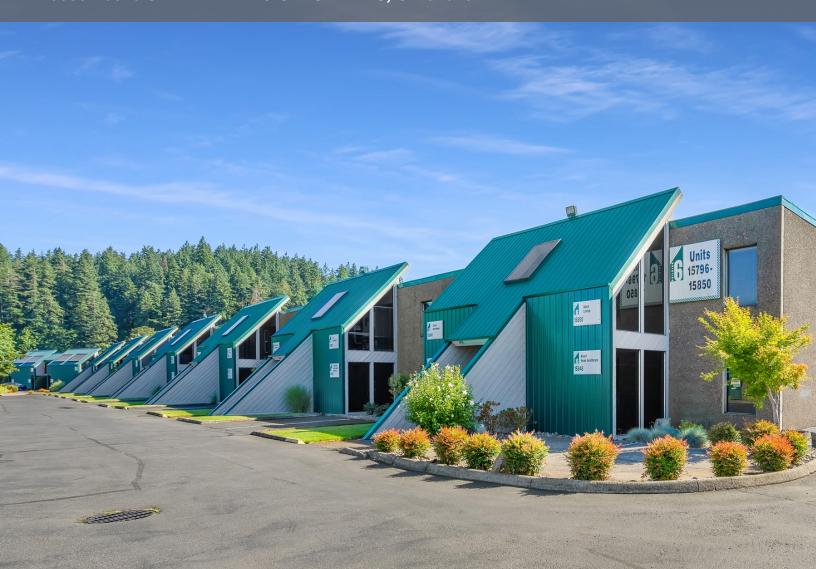

# Imperial Plaza

15635-15875 SE 114TH AVE / CLACKAMAS, OR 97015

Incubator Business Park With Warehouse And Office Spaces Available

CONTACT

Imperial Plaza is an incubator business park with warehouse and office spaces that are perfect for manufacturing, warehousing, distribution, and office uses. A variety of suite sizes combined with competitive rates make it ideal for early stage and growing bueinesses. Imperial Plaza is located along Highway 212 directly across from the Fred Meyer and Safeway Distribution Centers. The properties proximity to I-205 allows for quick access to Downtown Portland, Vancouver, WA, Interstate 5 and Interstate 84.

All suites have their own individual entrances, restrooms, and HVAC systems.

- Flexible lease terms 2 5 years
- Start up business friendly
- · Competitive rates
- Off-street parking
- Easy Access
- Professionally managed property
- Nightly courtesy patrols
- All suites have separate entrances