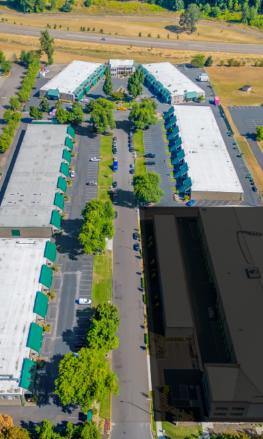

Imperial Plaza is an incubator business park with warehouse and office spaces that are perfect for manufacturing, warehousing, distribution, and office uses. A variety of suite sizes combined with competitive rates make it ideal for early stage and growing bueinesses. Imperial Plaza is located along Highway 212 directly across from the Fred Meyer and Safeway Distribution Centers. The properties proximity to I-205 allows for quick access to Downtown Portland, Vancouver, WA, Interstate 5 and Interstate 84.