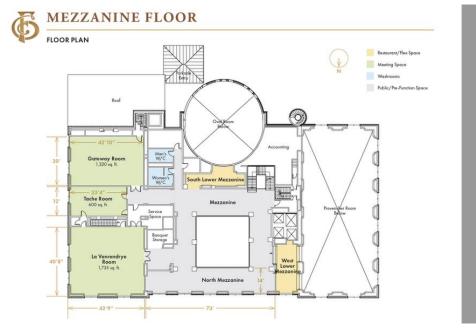

## CGNA2025: Program at a Glance -- 29th May 2025

|                     | Provencher<br>Ballroom (Main) | Gateway<br>(Mezzanine) | La Verendrye<br>(Mezzanine)                                                                                                                      | Salon A<br>(1 <sup>st</sup> Floor)                                                                                                       | Salon C<br>(1 <sup>st</sup> Floor)                                                                                                    | 7th Floor Foyer | Concert Hall<br>(7 <sup>th</sup> Floor) | Crystal Ballroom<br>(7 <sup>th</sup> Floor)                                            |
|---------------------|-------------------------------|------------------------|--------------------------------------------------------------------------------------------------------------------------------------------------|------------------------------------------------------------------------------------------------------------------------------------------|---------------------------------------------------------------------------------------------------------------------------------------|-----------------|-----------------------------------------|----------------------------------------------------------------------------------------|
| 9:00am –<br>4:00pm  | Pre-Conference Wo             |                        |                                                                                                                                                  |                                                                                                                                          |                                                                                                                                       |                 |                                         |                                                                                        |
| 9:00am -<br>12:00pm |                               |                        | Safe Spaces, Strong Stories: Driving Change Through Compassionate Listening Presentation type: Preconference Workshop                            | Setting a New Standard in Long- term Care: How to Navigate the Stellar Certification Program Presentation type: Pre- conference Workshop | Home Health Nursing Competencies: Exploring Application for Gerontological Nursing Practice Presentation type: Preconference Workshop |                 |                                         |                                                                                        |
| 12:00 -<br>1:00pm   |                               |                        |                                                                                                                                                  |                                                                                                                                          |                                                                                                                                       |                 |                                         |                                                                                        |
| 1:00 -<br>4:00pm    |                               |                        | The Tenacious Nurse: Knowledge Translation to Support Practice Change in Complex Clinical Environments Presentation type: Preconference Workshop | Imagining an Undergraduate Nursing Education Curriculum without Ageism Presentation type: Preconference Workshop                         | Promoting and<br>Respecting Client<br>Choices<br>Presentation type: Pre-<br>conference Workshop                                       |                 |                                         |                                                                                        |
| 4:00 -<br>5:30pm    |                               |                        |                                                                                                                                                  |                                                                                                                                          |                                                                                                                                       |                 |                                         |                                                                                        |
| 5:30 -<br>9:00pm    |                               |                        |                                                                                                                                                  |                                                                                                                                          |                                                                                                                                       |                 |                                         | Delegates' Reception & Exhibit Hall Opening Presentation type: Networking/Social Event |

## CGNA2025: Program at a Glance -- 30th May 2025

|                      | Provencher<br>Ballroom (Main)                                                                                                                        | Gateway<br>(Mezzanine)                                                                        | La Verendrye<br>(Mezzanine)                                                                        | Salon A<br>(1 <sup>st</sup> Floor)                                | Salon C<br>(1 <sup>st</sup> Floor)                               | 7th Floor Foyer                                         | Concert Hall<br>(7 <sup>th</sup> Floor) | Crystal Ballroom<br>(7 <sup>th</sup> Floor)             |
|----------------------|------------------------------------------------------------------------------------------------------------------------------------------------------|-----------------------------------------------------------------------------------------------|----------------------------------------------------------------------------------------------------|-------------------------------------------------------------------|------------------------------------------------------------------|---------------------------------------------------------|-----------------------------------------|---------------------------------------------------------|
| 7:00am -<br>10:00am  | 7:00am – Continental Breakfast 8:30am – Opening Ceremonies & Keynote Address: Dr. Kelli Stajduhar (supported by MIP Inc.) Presentation type: Keynote |                                                                                               |                                                                                                    |                                                                   |                                                                  |                                                         |                                         | Exhibit Hall Presentation type: Networking/Social Event |
| 10:00 -<br>10:30am   |                                                                                                                                                      |                                                                                               |                                                                                                    |                                                                   |                                                                  | Health Break Presentation type: Networking/Social Event | Poster Hall Presentation type: Poster   |                                                         |
| 10:30am -<br>12:00pm | A1: Equity, Diversity and Inclusion in Research Presentation type: Oral (Paper)                                                                      | A2: Virtual Interventions Presentation type: Oral (Paper)                                     | A3: Changing the<br>Culture of Care<br>Presentation type: Oral<br>(Paper)                          | A4: Improving Care Presentation type: Oral (Paper)                | A5: Team-Based<br>Approach<br>Presentation type: Oral<br>(Paper) |                                                         |                                         |                                                         |
| 12:00 -<br>1:00pm    | Lunch (Supported<br>by Essity)<br>Presentation type:<br>Networking/Social<br>Event                                                                   |                                                                                               |                                                                                                    |                                                                   |                                                                  |                                                         |                                         |                                                         |
| 1:00 -<br>2:30pm     | B1: Behavioural<br>Expressions of<br>Dementia<br>Presentation type: Oral<br>(Paper)                                                                  | B2: Equity, Diversity, and Inclusion in the Nursing Workforce Presentation type: Oral (Paper) | B3: The Challenge:<br>Planning Without<br>Tomorrow<br>Presentation type:<br>Screening & Discussion | B4: Healthcare<br>Structure<br>Presentation type: Oral<br>(Paper) | B5: LTC<br>Experiences<br>Presentation type: Oral<br>(Paper)     |                                                         |                                         |                                                         |

|                  | Provencher<br>Ballroom (Main)                       | Gateway<br>(Mezzanine)                      | La Verendrye<br>(Mezzanine)                                                                                                                   | Salon A<br>(1 <sup>st</sup> Floor)                                                      | Salon C<br>(1 <sup>st</sup> Floor)                                 | 7th Floor Foyer                                         | Concert Hall<br>(7 <sup>th</sup> Floor) | Crystal Ballroom<br>(7 <sup>th</sup> Floor) |
|------------------|-----------------------------------------------------|---------------------------------------------|-----------------------------------------------------------------------------------------------------------------------------------------------|-----------------------------------------------------------------------------------------|--------------------------------------------------------------------|---------------------------------------------------------|-----------------------------------------|---------------------------------------------|
| 2:30 -<br>3:00pm |                                                     |                                             |                                                                                                                                               |                                                                                         |                                                                    | Health Break Presentation type: Networking/Social Event |                                         |                                             |
| 3:00 -<br>4:00pm | C1: Palliative Care Presentation type: Oral (Paper) | C2: Stories Presentation type: Oral (Paper) | C3: From Clinical to Cruising: The Evolution of Senior Living Lifestyle Options (sponsored by Chartwell) Presentation type: Sponsored Session | C4:<br>Transformative<br>Learning in<br>Education<br>Presentation type: Oral<br>(Paper) | C5: Sensory<br>Interventions<br>Presentation type: Oral<br>(Paper) |                                                         |                                         |                                             |
| 4:00 -<br>5:00pm |                                                     |                                             | Perspectives Journal Meet & Greet Presentation type: Networking/Social Event                                                                  |                                                                                         |                                                                    |                                                         |                                         |                                             |

## CGNA2025: Program at a Glance -- 31st May 2025

|                      | Provencher<br>Ballroom (Main)                                                                              | Gateway<br>(Mezzanine)                                           | La Verendrye<br>(Mezzanine)                                                                                                   | Salon A<br>(1 <sup>st</sup> Floor)                          | Salon C<br>(1 <sup>st</sup> Floor)                       | 7th Floor Foyer                                         | Concert Hall<br>(7 <sup>th</sup> Floor) | Crystal Ballroom<br>(7 <sup>th</sup> Floor)       |
|----------------------|------------------------------------------------------------------------------------------------------------|------------------------------------------------------------------|-------------------------------------------------------------------------------------------------------------------------------|-------------------------------------------------------------|----------------------------------------------------------|---------------------------------------------------------|-----------------------------------------|---------------------------------------------------|
| 7:00 -<br>8:30am     | Beckingham Scholarship Breakfast / CGNA Trends & Issues Session Presentation type: Networking/Social Event |                                                                  |                                                                                                                               |                                                             |                                                          |                                                         |                                         |                                                   |
| 8:30 -<br>9:00am     | Opening Remarks                                                                                            |                                                                  |                                                                                                                               |                                                             |                                                          |                                                         |                                         | Exhibit Hall Presentation type: Networking/Social |
| 9:00 -<br>10:00am    | D1: Intimate Care<br>for People Living<br>with Dementia<br>Presentation type: Oral<br>(Paper)              | D2: Care in Rural<br>Areas<br>Presentation type: Oral<br>(Paper) | D3: Portrayal of<br>older adults in TV<br>series<br>Presentation type:<br>Screening & Discussion                              | D4: Undergraduate Education Presentation type: Oral (Paper) | <b>D5: Dementia Care</b> Presentation type: Oral (Paper) |                                                         | Poster Hall Presentation type: Poster   | Event                                             |
| 10:00 -<br>10:30am   |                                                                                                            |                                                                  |                                                                                                                               |                                                             |                                                          | Health Break Presentation type: Networking/Social Event |                                         |                                                   |
| 10:30am -<br>12:00pm | E1: Equity, Diversity, and Inclusion in Education Presentation type: Oral (Paper)                          | E2: Caregivers Presentation type: Oral (Paper)                   | E3: Chronic Diseases Presentation type: Oral (Paper)                                                                          | E4: Nursing Programs Presentation type: Oral (Paper)        | E5: Community Presentation type: Oral (Paper)            |                                                         |                                         |                                                   |
| 12:00 -<br>1:30pm    | Lunch Presentation type: Networking/Social Event                                                           |                                                                  | Policy Recommendations for the Integration of HSO National Standards into Canadian LTCHs Presentation type: Sponsored Session |                                                             |                                                          |                                                         |                                         |                                                   |

|                  | Provencher<br>Ballroom (Main)                                                                                                        | Gateway<br>(Mezzanine)                                       | La Verendrye<br>(Mezzanine)                                                            | Salon A<br>(1 <sup>st</sup> Floor)                                     | Salon C<br>(1 <sup>st</sup> Floor)               | 7th Floor Foyer | Concert Hall<br>(7 <sup>th</sup> Floor) | Crystal Ballroom<br>(7 <sup>th</sup> Floor) |
|------------------|--------------------------------------------------------------------------------------------------------------------------------------|--------------------------------------------------------------|----------------------------------------------------------------------------------------|------------------------------------------------------------------------|--------------------------------------------------|-----------------|-----------------------------------------|---------------------------------------------|
| 1:30 -<br>2:30pm | F1: Social Isolation<br>and Loneliness<br>Presentation type: Oral<br>(Paper)                                                         | F2: LTC<br>Innovations<br>Presentation type: Oral<br>(Paper) | F3: The Challenge: Planning Without Tomorrow Presentation type: Screening & Discussion | F4: Advanced<br>Practice Nursing<br>Presentation type: Oral<br>(Paper) | F5: Nursing Role Presentation type: Oral (Paper) |                 |                                         |                                             |
| 2:30 -<br>4:00pm | Keynote Address: Dr. Kristin Reynolds & Closing Ceremony (supported by Advanced Gerontological Education) Presentation type: Keynote |                                                              |                                                                                        |                                                                        |                                                  |                 |                                         |                                             |