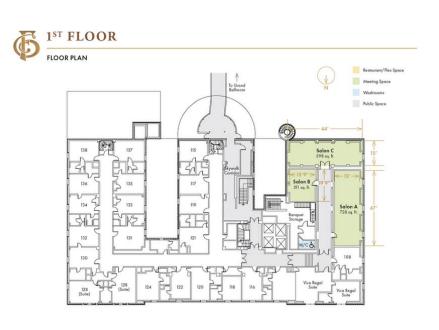

## CGNA2025: Program at a Glance -- 29th May 2025

|                     | Provencher<br>Ballroom (Main) | Gateway<br>(Mezzanine) | La Verendrye<br>(Mezzanine)                                                                                                                      | Salon A<br>(1 <sup>st</sup> Floor)                                                                                                       | Salon C<br>(1 <sup>st</sup> Floor)                                                                                                    | 7th Floor Foyer | Concert Hall<br>(7 <sup>th</sup> Floor) | Crystal Ballroom<br>(7 <sup>th</sup> Floor)                                            |
|---------------------|-------------------------------|------------------------|--------------------------------------------------------------------------------------------------------------------------------------------------|------------------------------------------------------------------------------------------------------------------------------------------|---------------------------------------------------------------------------------------------------------------------------------------|-----------------|-----------------------------------------|----------------------------------------------------------------------------------------|
| 9:00am –<br>4:00pm  | Pre-Conference Wo             |                        |                                                                                                                                                  |                                                                                                                                          |                                                                                                                                       |                 |                                         |                                                                                        |
| 9:00am -<br>12:00pm |                               |                        | Safe Spaces, Strong Stories: Driving Change Through Compassionate Listening Presentation type: Preconference Workshop                            | Setting a New Standard in Long- term Care: How to Navigate the Stellar Certification Program Presentation type: Pre- conference Workshop | Home Health Nursing Competencies: Exploring Application for Gerontological Nursing Practice Presentation type: Preconference Workshop |                 |                                         |                                                                                        |
| 12:00 -<br>1:00pm   |                               |                        |                                                                                                                                                  |                                                                                                                                          |                                                                                                                                       |                 |                                         |                                                                                        |
| 1:00 -<br>4:00pm    |                               |                        | The Tenacious Nurse: Knowledge Translation to Support Practice Change in Complex Clinical Environments Presentation type: Preconference Workshop | Imagining an Undergraduate Nursing Education Curriculum without Ageism Presentation type: Preconference Workshop                         | Promoting and<br>Respecting Client<br>Choices<br>Presentation type: Pre-<br>conference Workshop                                       |                 |                                         |                                                                                        |
| 4:00 -<br>5:30pm    |                               |                        |                                                                                                                                                  |                                                                                                                                          |                                                                                                                                       |                 |                                         |                                                                                        |
| 5:30 -<br>9:00pm    |                               |                        |                                                                                                                                                  |                                                                                                                                          |                                                                                                                                       |                 |                                         | Delegates' Reception & Exhibit Hall Opening Presentation type: Networking/Social Event |

## CGNA2025: Program at a Glance -- 30th May 2025

|                      | Provencher<br>Ballroom (Main)                                                                                                                        | Gateway<br>(Mezzanine)                                                                        | La Verendrye<br>(Mezzanine)                                                                        | Salon A<br>(1 <sup>st</sup> Floor)                                | Salon C<br>(1 <sup>st</sup> Floor)                               | 7th Floor Foyer                                         | Concert Hall<br>(7 <sup>th</sup> Floor) | Crystal Ballroom<br>(7 <sup>th</sup> Floor)             |
|----------------------|------------------------------------------------------------------------------------------------------------------------------------------------------|-----------------------------------------------------------------------------------------------|----------------------------------------------------------------------------------------------------|-------------------------------------------------------------------|------------------------------------------------------------------|---------------------------------------------------------|-----------------------------------------|---------------------------------------------------------|
| 7:00am -<br>10:00am  | 7:00am – Continental Breakfast 8:30am – Opening Ceremonies & Keynote Address: Dr. Kelli Stajduhar (supported by MIP Inc.) Presentation type: Keynote |                                                                                               |                                                                                                    |                                                                   |                                                                  |                                                         |                                         | Exhibit Hall Presentation type: Networking/Social Event |
| 10:00 -<br>10:30am   |                                                                                                                                                      |                                                                                               |                                                                                                    |                                                                   |                                                                  | Health Break Presentation type: Networking/Social Event | Poster Hall Presentation type: Poster   |                                                         |
| 10:30am -<br>12:00pm | A1: Equity, Diversity and Inclusion in Research Presentation type: Oral (Paper)                                                                      | A2: Virtual Interventions Presentation type: Oral (Paper)                                     | A3: Changing the<br>Culture of Care<br>Presentation type: Oral<br>(Paper)                          | A4: Improving Care Presentation type: Oral (Paper)                | A5: Team-Based<br>Approach<br>Presentation type: Oral<br>(Paper) |                                                         |                                         |                                                         |
| 12:00 -<br>1:00pm    | Lunch (Supported<br>by Essity)<br>Presentation type:<br>Networking/Social<br>Event                                                                   |                                                                                               |                                                                                                    |                                                                   |                                                                  |                                                         |                                         |                                                         |
| 1:00 -<br>2:30pm     | B1: Behavioural<br>Expressions of<br>Dementia<br>Presentation type: Oral<br>(Paper)                                                                  | B2: Equity, Diversity, and Inclusion in the Nursing Workforce Presentation type: Oral (Paper) | B3: The Challenge:<br>Planning Without<br>Tomorrow<br>Presentation type:<br>Screening & Discussion | B4: Healthcare<br>Structure<br>Presentation type: Oral<br>(Paper) | B5: LTC<br>Experiences<br>Presentation type: Oral<br>(Paper)     |                                                         |                                         |                                                         |

## CGNA2025: Program at a Glance -- 31st May 2025

|                      | Provencher<br>Ballroom (Main)                                                                              | Gateway<br>(Mezzanine)                                           | La Verendrye<br>(Mezzanine)                                                                                                   | Salon A<br>(1 <sup>st</sup> Floor)                          | Salon C<br>(1 <sup>st</sup> Floor)                       | 7th Floor Foyer                                         | Concert Hall<br>(7 <sup>th</sup> Floor) | Crystal Ballroom<br>(7 <sup>th</sup> Floor)       |
|----------------------|------------------------------------------------------------------------------------------------------------|------------------------------------------------------------------|-------------------------------------------------------------------------------------------------------------------------------|-------------------------------------------------------------|----------------------------------------------------------|---------------------------------------------------------|-----------------------------------------|---------------------------------------------------|
| 7:00 -<br>8:30am     | Beckingham Scholarship Breakfast / CGNA Trends & Issues Session Presentation type: Networking/Social Event |                                                                  |                                                                                                                               |                                                             |                                                          |                                                         |                                         |                                                   |
| 8:30 -<br>9:00am     | Opening Remarks                                                                                            |                                                                  |                                                                                                                               |                                                             |                                                          |                                                         |                                         | Exhibit Hall Presentation type: Networking/Social |
| 9:00 -<br>10:00am    | D1: Intimate Care<br>for People Living<br>with Dementia<br>Presentation type: Oral<br>(Paper)              | D2: Care in Rural<br>Areas<br>Presentation type: Oral<br>(Paper) | D3: Portrayal of<br>older adults in TV<br>series<br>Presentation type:<br>Screening & Discussion                              | D4: Undergraduate Education Presentation type: Oral (Paper) | <b>D5: Dementia Care</b> Presentation type: Oral (Paper) |                                                         | Poster Hall Presentation type: Poster   | Event                                             |
| 10:00 -<br>10:30am   |                                                                                                            |                                                                  |                                                                                                                               |                                                             |                                                          | Health Break Presentation type: Networking/Social Event |                                         |                                                   |
| 10:30am -<br>12:00pm | E1: Equity, Diversity, and Inclusion in Education Presentation type: Oral (Paper)                          | E2: Caregivers Presentation type: Oral (Paper)                   | E3: Chronic Diseases Presentation type: Oral (Paper)                                                                          | E4: Nursing Programs Presentation type: Oral (Paper)        | E5: Community Presentation type: Oral (Paper)            |                                                         |                                         |                                                   |
| 12:00 -<br>1:30pm    | Lunch Presentation type: Networking/Social Event                                                           |                                                                  | Policy Recommendations for the Integration of HSO National Standards into Canadian LTCHs Presentation type: Sponsored Session |                                                             |                                                          |                                                         |                                         |                                                   |