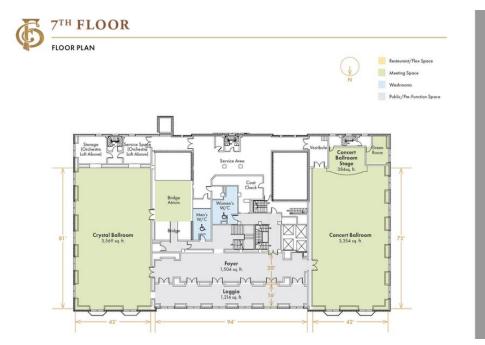

## CGNA2025: Program at a Glance -- 29th May 2025

|                     | Provencher<br>Ballroom (Main) | Gateway<br>(Mezzanine) | La Verendrye<br>(Mezzanine)                                                                                                                      | Salon A<br>(1 <sup>st</sup> Floor)                                                                                                       | Salon C<br>(1 <sup>st</sup> Floor)                                                                                                    | 7th Floor Foyer | Concert Hall<br>(7 <sup>th</sup> Floor) | Crystal Ballroom<br>(7 <sup>th</sup> Floor)                                            |
|---------------------|-------------------------------|------------------------|--------------------------------------------------------------------------------------------------------------------------------------------------|------------------------------------------------------------------------------------------------------------------------------------------|---------------------------------------------------------------------------------------------------------------------------------------|-----------------|-----------------------------------------|----------------------------------------------------------------------------------------|
| 9:00am –<br>4:00pm  | Pre-Conference Wo             |                        |                                                                                                                                                  |                                                                                                                                          |                                                                                                                                       |                 |                                         |                                                                                        |
| 9:00am -<br>12:00pm |                               |                        | Safe Spaces, Strong Stories: Driving Change Through Compassionate Listening Presentation type: Preconference Workshop                            | Setting a New Standard in Long- term Care: How to Navigate the Stellar Certification Program Presentation type: Pre- conference Workshop | Home Health Nursing Competencies: Exploring Application for Gerontological Nursing Practice Presentation type: Preconference Workshop |                 |                                         |                                                                                        |
| 12:00 -<br>1:00pm   |                               |                        |                                                                                                                                                  |                                                                                                                                          |                                                                                                                                       |                 |                                         |                                                                                        |
| 1:00 -<br>4:00pm    |                               |                        | The Tenacious Nurse: Knowledge Translation to Support Practice Change in Complex Clinical Environments Presentation type: Preconference Workshop | Imagining an Undergraduate Nursing Education Curriculum without Ageism Presentation type: Preconference Workshop                         | Promoting and<br>Respecting Client<br>Choices<br>Presentation type: Pre-<br>conference Workshop                                       |                 |                                         |                                                                                        |
| 4:00 -<br>5:30pm    |                               |                        |                                                                                                                                                  |                                                                                                                                          |                                                                                                                                       |                 |                                         |                                                                                        |
| 5:30 -<br>9:00pm    |                               |                        |                                                                                                                                                  |                                                                                                                                          |                                                                                                                                       |                 |                                         | Delegates' Reception & Exhibit Hall Opening Presentation type: Networking/Social Event |

## CGNA2025: Program at a Glance -- 30th May 2025

|                      | Provencher<br>Ballroom (Main)                                                                                                                        | Gateway<br>(Mezzanine)                                                                        | La Verendrye<br>(Mezzanine)                                                                        | Salon A<br>(1 <sup>st</sup> Floor)                                | Salon C<br>(1 <sup>st</sup> Floor)                               | 7th Floor Foyer                                         | Concert Hall<br>(7 <sup>th</sup> Floor) | Crystal Ballroom<br>(7 <sup>th</sup> Floor)             |
|----------------------|------------------------------------------------------------------------------------------------------------------------------------------------------|-----------------------------------------------------------------------------------------------|----------------------------------------------------------------------------------------------------|-------------------------------------------------------------------|------------------------------------------------------------------|---------------------------------------------------------|-----------------------------------------|---------------------------------------------------------|
| 7:00am -<br>10:00am  | 7:00am – Continental Breakfast 8:30am – Opening Ceremonies & Keynote Address: Dr. Kelli Stajduhar (supported by MIP Inc.) Presentation type: Keynote |                                                                                               |                                                                                                    |                                                                   |                                                                  |                                                         |                                         | Exhibit Hall Presentation type: Networking/Social Event |
| 10:00 -<br>10:30am   |                                                                                                                                                      |                                                                                               |                                                                                                    |                                                                   |                                                                  | Health Break Presentation type: Networking/Social Event | Poster Hall Presentation type: Poster   |                                                         |
| 10:30am -<br>12:00pm | A1: Equity, Diversity and Inclusion in Research Presentation type: Oral (Paper)                                                                      | A2: Virtual Interventions Presentation type: Oral (Paper)                                     | A3: Changing the<br>Culture of Care<br>Presentation type: Oral<br>(Paper)                          | A4: Improving Care Presentation type: Oral (Paper)                | A5: Team-Based<br>Approach<br>Presentation type: Oral<br>(Paper) |                                                         |                                         |                                                         |
| 12:00 -<br>1:00pm    | Lunch (Supported<br>by Essity)<br>Presentation type:<br>Networking/Social<br>Event                                                                   |                                                                                               |                                                                                                    |                                                                   |                                                                  |                                                         |                                         |                                                         |
| 1:00 -<br>2:30pm     | B1: Behavioural<br>Expressions of<br>Dementia<br>Presentation type: Oral<br>(Paper)                                                                  | B2: Equity, Diversity, and Inclusion in the Nursing Workforce Presentation type: Oral (Paper) | B3: The Challenge:<br>Planning Without<br>Tomorrow<br>Presentation type:<br>Screening & Discussion | B4: Healthcare<br>Structure<br>Presentation type: Oral<br>(Paper) | B5: LTC<br>Experiences<br>Presentation type: Oral<br>(Paper)     |                                                         |                                         |                                                         |

## CGNA2025: Program at a Glance -- 31st May 2025

|                      | Provencher<br>Ballroom (Main)                                                                              | Gateway<br>(Mezzanine)                                           | La Verendrye<br>(Mezzanine)                                                                                                   | Salon A<br>(1 <sup>st</sup> Floor)                          | Salon C<br>(1 <sup>st</sup> Floor)                       | 7th Floor Foyer                                         | Concert Hall<br>(7 <sup>th</sup> Floor) | Crystal Ballroom<br>(7 <sup>th</sup> Floor)       |
|----------------------|------------------------------------------------------------------------------------------------------------|------------------------------------------------------------------|-------------------------------------------------------------------------------------------------------------------------------|-------------------------------------------------------------|----------------------------------------------------------|---------------------------------------------------------|-----------------------------------------|---------------------------------------------------|
| 7:00 -<br>8:30am     | Beckingham Scholarship Breakfast / CGNA Trends & Issues Session Presentation type: Networking/Social Event |                                                                  |                                                                                                                               |                                                             |                                                          |                                                         |                                         |                                                   |
| 8:30 -<br>9:00am     | Opening Remarks                                                                                            |                                                                  |                                                                                                                               |                                                             |                                                          |                                                         |                                         | Exhibit Hall Presentation type: Networking/Social |
| 9:00 -<br>10:00am    | D1: Intimate Care<br>for People Living<br>with Dementia<br>Presentation type: Oral<br>(Paper)              | D2: Care in Rural<br>Areas<br>Presentation type: Oral<br>(Paper) | D3: Portrayal of<br>older adults in TV<br>series<br>Presentation type:<br>Screening & Discussion                              | D4: Undergraduate Education Presentation type: Oral (Paper) | <b>D5: Dementia Care</b> Presentation type: Oral (Paper) |                                                         | Poster Hall Presentation type: Poster   | Event                                             |
| 10:00 -<br>10:30am   |                                                                                                            |                                                                  |                                                                                                                               |                                                             |                                                          | Health Break Presentation type: Networking/Social Event |                                         |                                                   |
| 10:30am -<br>12:00pm | E1: Equity, Diversity, and Inclusion in Education Presentation type: Oral (Paper)                          | E2: Caregivers Presentation type: Oral (Paper)                   | E3: Chronic Diseases Presentation type: Oral (Paper)                                                                          | E4: Nursing Programs Presentation type: Oral (Paper)        | E5: Community Presentation type: Oral (Paper)            |                                                         |                                         |                                                   |
| 12:00 -<br>1:30pm    | Lunch Presentation type: Networking/Social Event                                                           |                                                                  | Policy Recommendations for the Integration of HSO National Standards into Canadian LTCHs Presentation type: Sponsored Session |                                                             |                                                          |                                                         |                                         |                                                   |