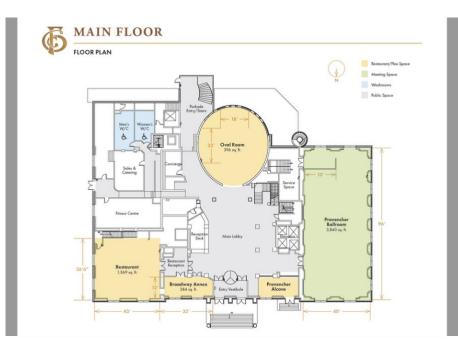

## CGNA2025: Program at a Glance -- 29th May 2025

|                     | Provencher<br>Ballroom (Main) | Gateway<br>(Mezzanine) | La Verendrye<br>(Mezzanine)                                                                                                                      | Salon A<br>(1 <sup>st</sup> Floor)                                                                                                       | Salon C<br>(1 <sup>st</sup> Floor)                                                                                                    | 7th Floor Foyer | Concert Hall<br>(7 <sup>th</sup> Floor) | Crystal Ballroom<br>(7 <sup>th</sup> Floor)                                            |
|---------------------|-------------------------------|------------------------|--------------------------------------------------------------------------------------------------------------------------------------------------|------------------------------------------------------------------------------------------------------------------------------------------|---------------------------------------------------------------------------------------------------------------------------------------|-----------------|-----------------------------------------|----------------------------------------------------------------------------------------|
| 9:00am –<br>4:00pm  | Pre-Conference Wo             |                        |                                                                                                                                                  |                                                                                                                                          |                                                                                                                                       |                 |                                         |                                                                                        |
| 9:00am -<br>12:00pm |                               |                        | Safe Spaces, Strong Stories: Driving Change Through Compassionate Listening Presentation type: Preconference Workshop                            | Setting a New Standard in Long- term Care: How to Navigate the Stellar Certification Program Presentation type: Pre- conference Workshop | Home Health Nursing Competencies: Exploring Application for Gerontological Nursing Practice Presentation type: Preconference Workshop |                 |                                         |                                                                                        |
| 12:00 -<br>1:00pm   |                               |                        |                                                                                                                                                  |                                                                                                                                          |                                                                                                                                       |                 |                                         |                                                                                        |
| 1:00 -<br>4:00pm    |                               |                        | The Tenacious Nurse: Knowledge Translation to Support Practice Change in Complex Clinical Environments Presentation type: Preconference Workshop | Imagining an Undergraduate Nursing Education Curriculum without Ageism Presentation type: Preconference Workshop                         | Promoting and<br>Respecting Client<br>Choices<br>Presentation type: Pre-<br>conference Workshop                                       |                 |                                         |                                                                                        |
| 4:00 -<br>5:30pm    |                               |                        |                                                                                                                                                  |                                                                                                                                          |                                                                                                                                       |                 |                                         |                                                                                        |
| 5:30 -<br>9:00pm    |                               |                        |                                                                                                                                                  |                                                                                                                                          |                                                                                                                                       |                 |                                         | Delegates' Reception & Exhibit Hall Opening Presentation type: Networking/Social Event |