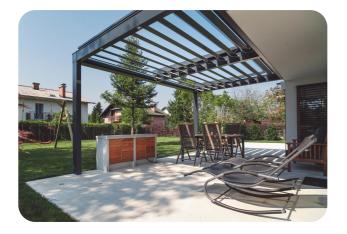

#### SS/Aluminum Pergolas

Crafted with precision and elegance, our aluminum pergolas offer lightweight yet resilient structures, blending versatility and low maintenance for seamless outdoor living. Alternatively, our stainless steel pergolas stand tall with exceptional strength and enduring beauty, resisting corrosion while exuding modern sophistication