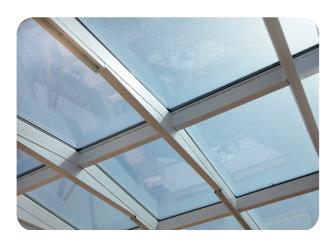

#### **Skylight Glass**

Choose from a range of skylight types, including fixed, vented, tubular, and pyramid designs, each offering distinct advantages in lighting, ventilation, and aesthetics. Our skylight glass options encompass various high-quality types, such as insulated, tempered, laminated, and UVresistant glass, providing durability, energy efficiency, and enhanced safety.