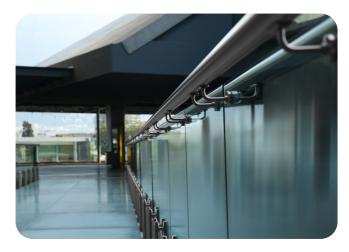

#### SS/Aluminum Handrails

We offer handrail solutions of both stainless steel or aluminium with sleek glass panels. Choose from a range of styles, including **straight** or **curved designs**, meticulously engineered for both residential and commercial spaces. Our glass options include **tempered**, **frosted**, or **tinted varieties**, enhancing safety while adding a touch of sophistication to **staircases**, **balconies**, or **terraces**.