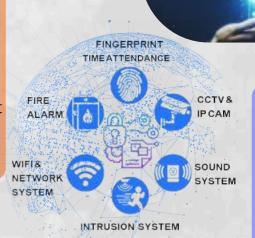

Video Surveillance

**Access Control** 

Network <u>à Infrastructure</u>

Unified • Le Communications

**Building Management** 

**Security Systems** 

**Fire Detection System** 

**Data Center** 

**Cabling Structure** 

**Smart Technologies** 