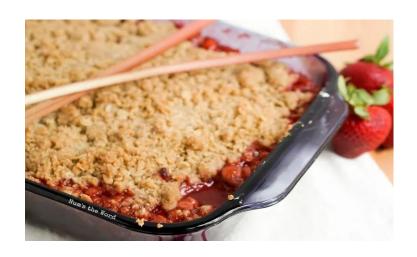

# Strawberry Rhubarb Crisp

#### Ingredients

6 Tablespoons cornstarch

1 cup cup white sugar

4 cups strawberries, sliced

4 cups rhubarb, cut in 1/2 inch pieces

2/3 cup white sugar

1 cup all-purpose flour

1 teaspoon cinnamon

1/2 teaspoon salt

vanilla ice cream, optional whipped cream, optional

2/3 cup brown sugar

1 cup old fashioned rolled oats

1/2 cup butter, melted

#### Instructions

- 1. Preheat oven to 350\*F
- 2. Spray a 9 x 13 casserole dish with non stick spray.
- 3. In casserole dish mix together strawberries, rhubarb, 1 cup of sugar and corn starch. Mix well.
- 4. In a separate bowl combine flour, rolled oats, sugar, brown sugar, cinnamon, salt and butter. Mixture should be crumbly.
- 5. Sprinkle oat mixture on top of strawberry mixture.
- 6. Bake for 35 minutes. Mixture should be golden on top and bubbly.
- 7. Allow to cool for 5 minutes then serve with either vanilla ice cream or whipped cream.