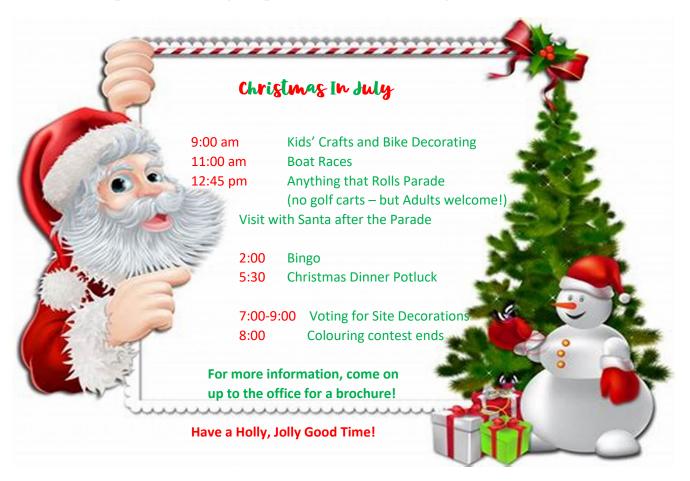

Upcoming activities include a concert by **Spencer Bristow** on July 7<sup>th</sup>. The admission to this is by donation.

**Christmas in July** is coming up fast! Please see information on the next page with regards to activities!