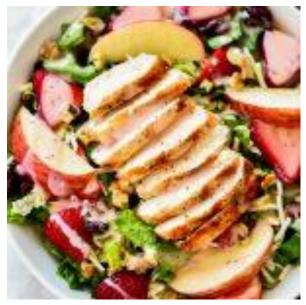

### **The Best Strawberry Chicken Salad**

#### Ingredients

- •2 hearts romaine lettuce
- •2 small boneless skinless chicken breasts
- •2 teaspoons olive oil
- salt and pepper, to taste
- •1 cup strawberries
- •1 gala apple
- 1/3 cup craisins (dried cranberries)
- 1/2 cup shredded Mozzarella cheese
- •3 Tablespoons crushed walnuts
- Creamy Poppyseed dressing
- Raspberry Vinaigrette

#### Instructions

1. Rinse lettuce in water, then pat dry. Chop lettuce into small bite-size pieces. Divide lettuce evenly among two medium bowls. Cover and place in refrigerator until ready to use.

2. Season both chicken breasts with the olive oil and season with salt and pepper, to taste. Cook chicken on an indoor grill pan **or** outdoor grill, over medium-high heat, until thoroughly cooked. (Internal temperature of chicken needs to be 165 degrees F.) Allow the chicken to rest for five minutes before slicing into strips.

3. While chicken is resting, slice the apples and strawberries. Divide fruit evenly among the two bowls of lettuce. Then top each with craisins, shredded Mozzarella cheese and crushed walnuts. Top salads with the sliced chicken and serve with desired amount of dressing. Enjoy!