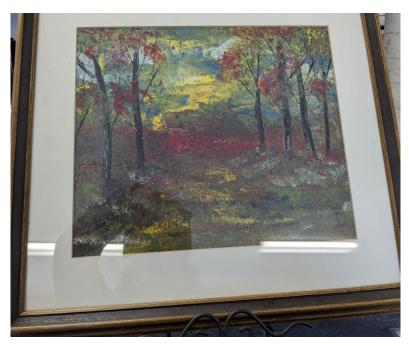

Pay close attention to the volunteer boards and Facebook as we prepare for a fantastic season!

Our very own Diana McIntosh has donated this beautiful painting for our Volunteer Committee to raffle off...Come see it in person at the store and purchase your raffle ticket today! All proceeds go to camp activities. Want to see more of Diana's work?! Answer: YES! You do!!! She has some incredible items that she makes! Check her out at An Empath's Palette – business cards can be found up here at the store!

Thank you so much Diana!