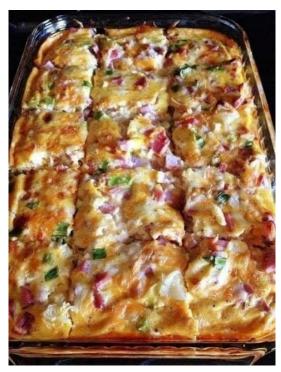

#### Farmer's Breakfast Casserole

As Autumn turns cool, a warm, yummy breakfast hits the spot!

Shared by a camper on Friends who like Cedar Rail Facebook page. Thank you!

#### **Ingredients:**

3 cups frozen hash brown potatoes

34 cup shredded pepperjack cheese

1 cup cooked ham, diced

¼ cup chopped green onions

4 eggs, beaten

1 (12 fl oz) can evaporated milk

¼ tsp ground black pepper

1/8 tsp salt

Preheat oven to 350 deg F. Grease a 2 qt baking dish.

Arrange hash brown potatoes evenly in the bottom of the dish. Sprinkle with pepperjack cheese, ham and green onions.

In medium bowl, mix the eggs, evaporated milk, pepper and salt. Pour the egg mixture over the potatoes in the dish. At this point, the dish may be covered and refrigerated for several hours or even overnight. Bake 40 to 45 minutes (or 55 to 60 minutes if made ahead and chilled) in the preheated oven or until a knife inserted in the middle comes out clean.

Let stand 5 minutes before serving.