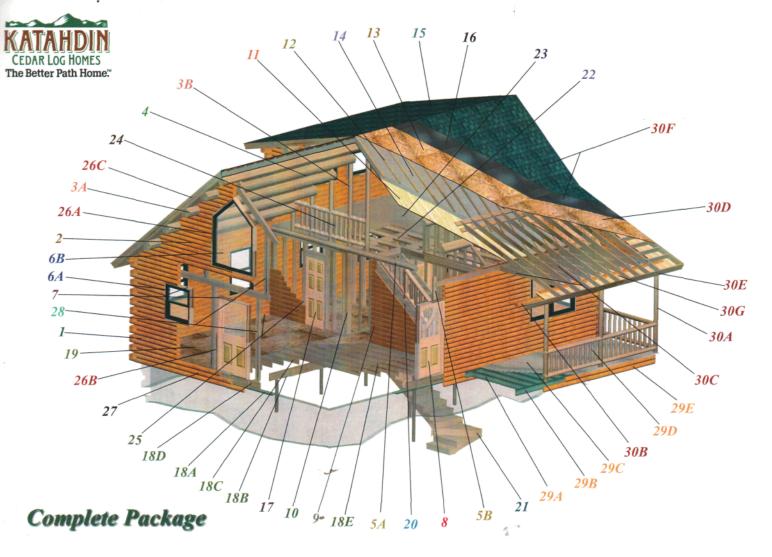

## 1 - PRE-CUT, PRE-DRILLED AND BAR CODED LOG WALL STOCK

## 2 - GABLE MATERIALS

-Log Wall Stock or Frame Construction with OSB Shaething, Log Siding and Interior Paneling

# 3 - ROOF FRAMING

3A - Purlins - Round Log or Square Timber

3B - Purlin Support Post

## 4 - PINE CEILING

#### 5 - TIE BEAMS

5A - Tie Beam - Round Log or Square Beam 5B - Tie Beam Support Post

#### 6 - ANDERSEN WINDOWS AND PATIO DOORS 400 SERIES

6A - Double-hung Tilt Wash, Casement, Awning, Picture or Bay, Patio Doors (all w. screens)

6B - Custom Shape - Fixed

#### 7 - PRE-CUT WINDOW AND DOOR BUCKS - CEDAR

# 8 - FIBERGLASS INSULATED EXTERIOR DOORS

## 9 - PARTITION PANELING - T&G PINE

#### 10 - PARTITION FRAMING

- Studs 2x4 or 2x6 @ 16" O.C.
- Sole Plate - Double Top Plate

## 11 - FIRST ROOF BOARDS - T&G PINE

## 12 - ROOF STRAPPING 2x3 @ 16" O.C.

13 - ROOF SHEATHING ~ 19/32 OSB

## 14 - ROOF INSULATION (4") R-6.5/inch (at areas with exposed roof only)

## 15 - ROOF SHINGLES - 30 YR. ARCHITECTURAL

## 16 - FELT PAPER - DRIP EDGE - RIDGE VENT

## 17 - INTERIOR DOORS

#### 18 - FLOOR FRAMING

18A - Sill Plate (pressure treated)

18B - Built-Up Girder (3x) 2x10

18C - Floor Joists 2x10 or 2x12 as required @ 16" O.C.

18D - Headers and Doublers 18E - Bridging and Joist Ties

#### 19 - SUBFLOOR - 23/32" T&G HP ENGINEERED WOOD PANELS

## 20 - LOFT STAIRS

- 3x11 Treads and Stringers or 1/2 Log Treads And Stringers

- Cedar Railing - Rustic or Square

## 21 - BASEMENT STAIRS

- 2x12 Treads and Stringers

## 22 - LOFT FLOOR FRAMING

- Log Joist or 4x8 Joists Spikers

## 23 - LOFT FLOORING

- Loft Sub-floor 5/4" T&G Spruce

## 24 - INTERIOR CEDAR RAILINGS

## 25 - INTERIOR TRIM - PINE

- Window Trim
- Door Trim - Baseboard

# 26 - EXTERIOR TRIM

26A - Window Trim - Cedar

26B - Door Trim - Cedar 26C - Eave Trim and Soffit - Pine

27 - SKIRTING - LOG SIDING WITH FALSE CORNERS

## 28 - SUPPORT POSTS - MILL FINISH

29A - Joists - 2x8 Pressure Treated 29B - Headers - 2x8 Pressure Treated

29C - Cedar Decking - 5/4" Cedar 29D - Cedar Railing - Rustic or Square

29E - Skirting - Log Siding

#### 30 - PORCH

## DECK AS ABOVE

30A - Cedar Support Post

30B - Plate and Gable Log Stock

30C - Roof Framing - Conventional Rafters and Ceiling Joists 30D - Roof Sheathing - 19/32" OSB

30E - Eave Trim - Pine 30F - Roofing (as shown on house pos. 15 and 16)

30G - Ceiling - T&G Pine

www.katahdincedarloghomes.com