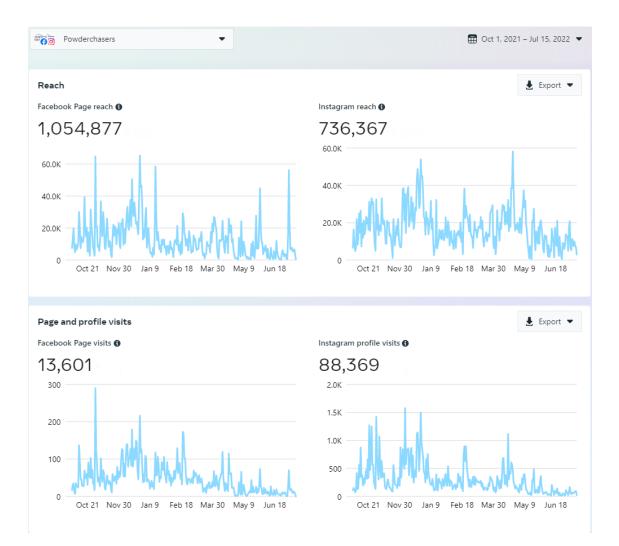

Cartal Contraction  |                                                                                                                                                                                                                                                                                                                                                                                                                                                                                                                                                                                                                                                                                                     | 100 May 100                                       |  |



## 21/22 Facebook & Instagram Reach









### 22/23 Google Analytics Snapshot



|                 | Acquisition                                        |                                                    |                                                    |  |
|-----------------|----------------------------------------------------|----------------------------------------------------|----------------------------------------------------|--|
| Device Category | Users 🥐 🗸                                          | New Users 🕐                                        | Sessions (?)                                       |  |
|                 | <b>148,829</b><br>% of Total: 100.00%<br>(148,829) | <b>147,333</b><br>% of Total:<br>100.02% (147,300) | <b>304,438</b><br>% of Total:<br>100.00% (304,438) |  |
| 1. mobile       | 113,418 (