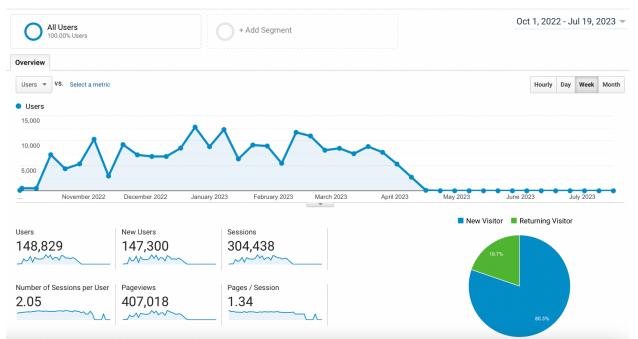

### 22/23 Google Analytics Snapshot

|                 | Acquisition                                        |                                                    |                                                    |  |
|-----------------|----------------------------------------------------|----------------------------------------------------|----------------------------------------------------|--|
| Device Category | Users 🥐 🗸                                          | New Users 🕐                                        | Sessions (?)                                       |  |
|                 | <b>148,829</b><br>% of Total: 100.00%<br>(148,829) | <b>147,333</b><br>% of Total:<br>100.02% (147,300) | <b>304,438</b><br>% of Total:<br>100.00% (304,438) |  |
| 1. mobile       | 113,418 (76.44%)                                   | 112,658 (76.46%)                                   | 221,019 (72.60%)                                   |  |
| 2. desktop      | <b>31,947</b> (21.53%)                             | <b>31,698</b> (21.51%)                             | 77,897 (25.59%)                                    |  |
| 3. tablet       | <b>3,016</b> (2.03%)                               | <b>2,977</b> (2.02%)                               | <b>5,522</b> (1.81%)                               |  |