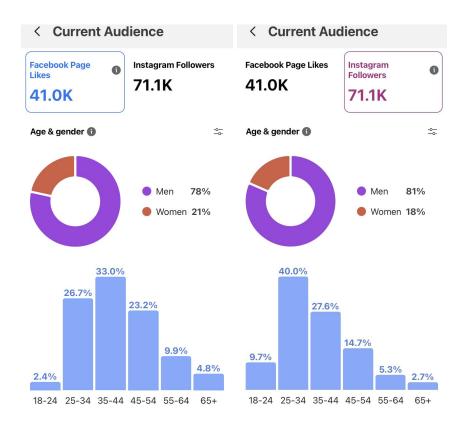

## W E L C O M E

Since 2010, Powderchasers has provided skiers and snowboarders with the most accurate snow forecasts in the United States and beyond.

Never miss a powder day!



FIND US ON ...

www.powderchasers.com

Facebook: facebook.com/powderchasers | Instagram: @powderchasers







### Facebook & Instagram Audience









## 22/23 Facebook & Instagram Reach



- Oct 1 - Apr 27 - Mar 6 - Sep 30



| < Insights                                                                                                              |                            | < Insights                                                                                                        |                            |  |
|-------------------------------------------------------------------------------------------------------------------------|----------------------------|-------------------------------------------------------------------------------------------------------------------|----------------------------|--|
| Custom •