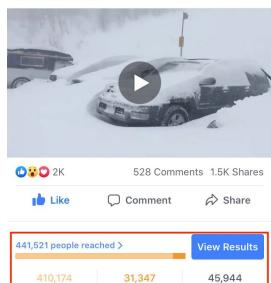

#### 28-day averages:

- ❖ 179.4k individual users reached
- ❖ 3.0k story reach
- ❖ 22.7k post engagements