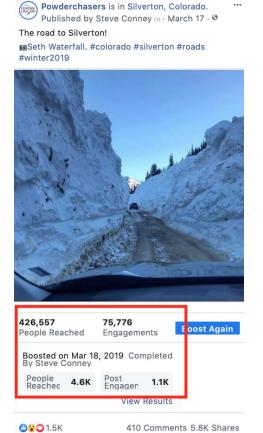

## Social Media Insights

Total social media followers: 65,000

#### Facebook Insights

- ❖ 35k page followers as of 11/01/2020
- ❖ 80% men, 20% women

#### 28-day averages:

- ❖ 179.4k individual users reached
- ❖ 3.0k story reach
- ❖ 22.7k post engagements