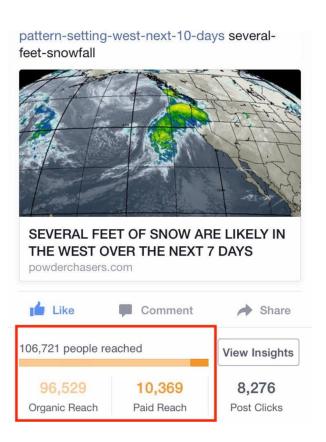

## Social Media Insights

Total social media followers: 65,000

#### Facebook Insights

- ❖ 35k page followers as of 11/01/2020
- ❖ 80% men, 20% women

#### 28-day averages:

- ❖ 179.4k individual users reached
- ❖ 3.0k story reach
- ❖ 22.7k post engagements