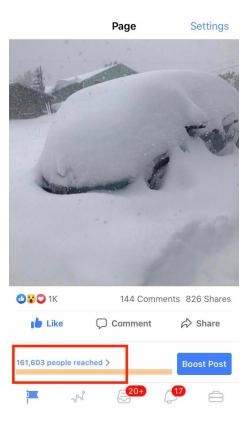

#### 28-day averages:

- ❖ 179.4k individual users reached
- ❖ 3.0k story reach
- ❖ 22.7k post engagements