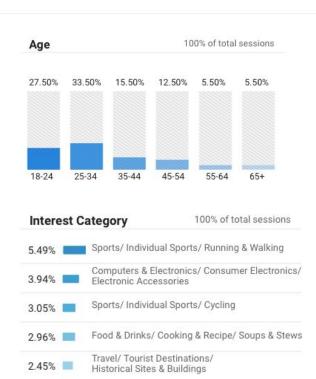

## Instagram Insights

- Follower count 29.4k as of 11/01/2020
- ❖ 20k-80k view range per post
- ❖ 125.9k weekly impressions average
- ❖ 2.5k+ story views
- ❖ 40k+ accounts reached weekly average
- ❖ Audience 82% men, 18% women
- ❖ Audience age distribution

 44% 25-34
 25% 35-44

 14% 18-24
 11% 45-54

 3% 55-64
 2% 65+

1% 13-17