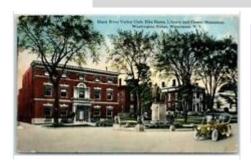

"To Our Absent Members"
...upon our tablets of love and memory their
names shall endure forever.

Delbert E. Leween 8021

The large brick building on the left is the Black River Valley Club, Elks Lodge #496 is next to it and the Flower Memorial library is on the far right. This was prior to 1919.

Elks Lodge #496 prior to 1919 on the east side of lower Washington Street where the old Agricultural Insurance Building now stands

Gift certificates are available to purchase for your fellow Elks. The minimum amount is \$10 and the maximum is \$100 each with no expiration date. If you wish to spend more than \$100 just buy more than one!