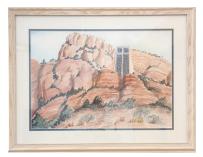

## SILENT AUCTION

Now on display in the narthex is a beautiful painting of the Chapel of the Holy Cross in Sedona painted by our own Rita Dunn. We will be having a silent auction for this painting for two months with the starting bid at \$250.

This painting is dedicated to the following former WELCA ladies: Liz Saunders, Myra Piechowski, Vi Hansen and Jan Taylor. It was painted on site at the chapel with Liz Saunders painting at her side. Proceeds from this auction will go to WELCA.

See the bidding sheet on the table in the narthex.