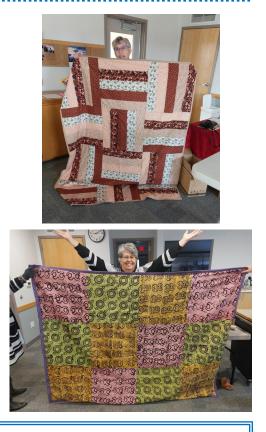

### JOYFUL CRAFTERS

The re-established SOJ quilting/crafting group is busy working on quilts for Lutheran World Relief and other projects such as crocheted caps for newborns. Currently, we have eight finished quilts; two are sewed and ready to be tied, and two more are in beginning stages. Usually eight to ten ladies show up Friday mornings to work on projects, and enjoy social time together. The previous crafting group left several crocheted or knitted Prayer Shawls which we have been blessed to give to some of our members who have been seriously ill.

We're always hoping for new participants. Come check it out! We meet every Friday in the Fellowship Hall at 9:00 AM.

(Pictured here with their first LWR quilts are Ann Matske and Susan Bro.)

"We all do better when we ALL do better." -- Paul Wellstone