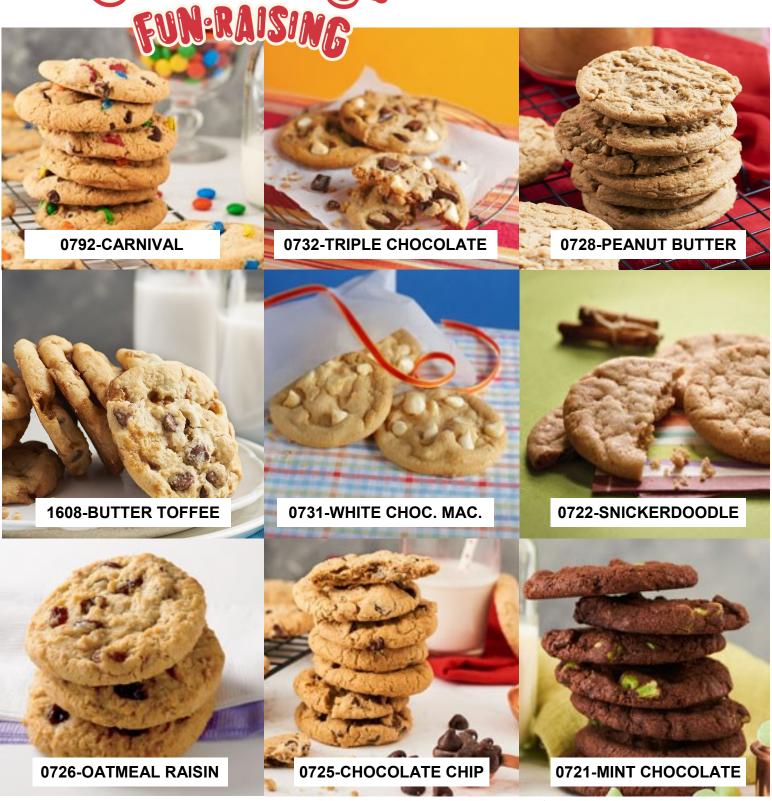

## **ALL ITEMS \$18.00**

## **EACH BOX CONTAINS APPROX 36 COOKIES**

All cookie dough is Kosher Certified. These products are manufactured in a facility that also processes products that contain PEANUTS/TREE NUTS, MILK, WHEAT, SOY, EGG, FD&C YELLOW #5 and FD&C YELLOW #6 on the same equipment. For complete allergen information, visit otisfundraisingideas.com. Otis Spunkmeyer is a registered trademark of Aryzta LLC. Any unauthorized use of these trademarks is strictly prohibited without written permission by owner.

## nwfundraising.com

| Participant Name:                                                                                                                                                                | Coach/Team:            |                           |                       |                                |                      |                     |                      |                               |                                |                     |                    |
|----------------------------------------------------------------------------------------------------------------------------------------------------------------------------------|------------------------|---------------------------|-----------------------|--------------------------------|----------------------|---------------------|----------------------|-------------------------------|--------------------------------|---------------------|--------------------|
|                                                                                                                                                                                  |                        |                           |                       |                                |                      |                     |                      |                               |                                |                     |                    |
| Make Checks Payable to:                                                                                                                                                          |                        |                           |                       |                                |                      |                     |                      |                               |                                |                     |                    |
| Orders and Money are Due:                                                                                                                                                        |                        |                           |                       |                                |                      |                     |                      |                               |                                |                     |                    |
| Orders and Money are Due:                                                                                                                                                        |                        |                           |                       |                                |                      |                     |                      |                               |                                |                     |                    |
| * Identify yourself, your group and the reason you're raising funds.                                                                                                             | 1 \$18                 | Snickerdoodle <b>\$18</b> | al Raisin <b>\$18</b> | Chocolate \$18                 | r Toffee <b>\$18</b> | Chocolate Chip \$18 | Butter <b>\$18</b>   | 10c. Chip <b>\$18</b>         | hoc. Mac. <b>\$18</b>          | ORDERED             | ARS PAID           |
| *Ask your friends, relatives and neighbors if<br>they'll help by purchasing one or more items.<br>*Always remember safety - NEVER sell to<br>strangers, no door to door selling. | <b>0729</b> - Carnival | <b>0722</b> - Snicker     | 0726 - Oatmeal Raisin | <b>0732</b> - Triple Chocolate | 1608 - Butter Toffee | 0725 - Chocol       | 0728 - Peanut Butter | <b>0721</b> - Mint Choc. Chip | <b>0731</b> - White Choc. Mac. | TOTAL ITEMS ORDERED | TOTAL DOLLARS PAID |
| Customer Name and Phone Number                                                                                                                                                   |                        |                           |                       |                                |                      |                     |                      |                               |                                |                     |                    |
| 1.                                                                                                                                                                               |                        |                           |                       |                                |                      |                     |                      |                               |                                |                     |                    |
| 2.                                                                                                                                                                               |                        |                           |                       |                                |                      |                     |                      |                               |                                |                     |                    |
| 3.                                                                                                                                                                               |                        |                           |                       |                                |                      |                     |                      |                               |                                |                     |                    |
| 4.                                                                                                                                                                               |                        |                           |                       |                                |                      |                     |                      |                               |                                |                     |                    |
| 5.                                                                                                                                                                               |                        |                           |                       |                                |                      |                     |                      |                               |                                |                     |                    |
| 6.                                                                                                                                                                               |                        |                           |                       |                                |                      |                     |                      |                               |                                |                     |                    |
| 7.                                                                                                                                                                               |                        |                           |                       |                                |                      |                     |                      |                               |                                |                     |                    |
| 8.                                                                                                                                                                               |                        |                           |                       |                                |                      |                     |                      |                               |                                |                     |                    |
| 9.                                                                                                                                                                               |                        |                           |                       |                                |                      |                     |                      |                               |                                |                     |                    |
| 10.                                                                                                                                                                              |                        |                           |                       |                                |                      |                     |                      |                               |                                |                     |                    |
| 11.                                                                                                                                                                              |                        |                           |                       |                                |                      |                     |                      |                               |                                |                     |                    |
| 12.                                                                                                                                                                              |                        |                           |                       |                                |                      |                     |                      |                               |                                |                     |                    |
| 13.                                                                                                                                                                              |                        |                           |                       |                                |                      |                     |                      |                               |                                |                     |                    |
| 14.                                                                                                                                                                              |                        |                           |                       |                                |                      |                     |                      |                               |                                |                     |                    |
| 15.                                                                                                                                                                              |                        |                           |                       |                                |                      |                     |                      |                               |                                |                     |                    |
| 16.                                                                                                                                                                              |                        |                           |                       |                                |                      |                     |                      |                               |                                |                     |                    |
| 17.                                                                                                                                                                              |                        |                           |                       |                                |                      |                     |                      |                               |                                |                     |                    |
| 18.                                                                                                                                                                              |                        |                           |                       |                                |                      |                     |                      |                               |                                |                     |                    |
| Totals                                                                                                                                                                           |                        |                           |                       |                                |                      |                     |                      |                               |                                |                     |                    |