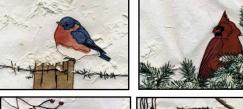

O Christmas Tree!

Reindeer

Stitched Santas

Snow Birds

Snowmen

Snowflakes

Mixed Christmas Collection