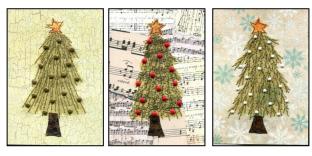

O Christmas Tree!

Reindeer

Stitched Santas

Snow Birds

Snowmen

Snowflakes

Mixed Christmas Collection