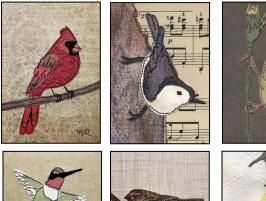

**Mushrooms** 

Forest Floor

Furry Friends

Indiana Birds set of 6

**Butterflies and Moths** 

Autumn

Michele Heather Pollock 1581 N Lost Lake Rd \* Columbus IN 47201 \* 812.988.0198

michelepollock@gmail.com www.LostLakeStudio.com