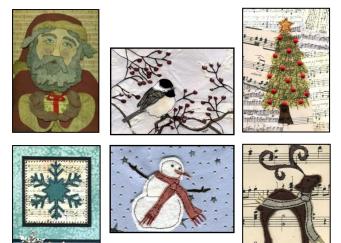

O Christmas Tree!

Reindeer

Stitched Santas

Snow Birds

Snowmen

Snowflakes

Mixed Christmas Collection