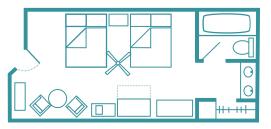

Typical Standard Room with 2 queen beds, 314 sq. ft. Accommodates up to four Guests, plus one child under age 3 in a crib.

Typical Standard Room with 2 queen beds & 1 fold-down bed, 314 sq. ft. Accommodates up to five Guests, plus one child under age 3 in a crib.