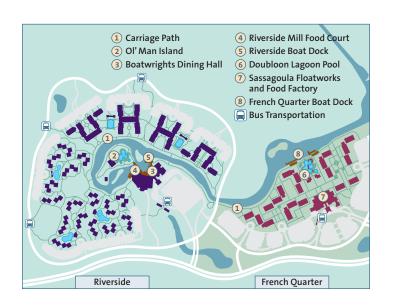

# Dining

**Table-Service Dining** 

• Boatwrights Dining Hall – Dinner featuring Southern specialties and homestyle classics

#### **Quick-Service** Dining

- Food courts offer breakfast, lunch, dinner and snacks:
- Sassagoula Floatworks and Food Factory
- Riverside Mill Food Court

## Recreation

- Guests can enjoy both themed, heated swimming pools: the Mardi Gras-inspired Doubloon Lagoon with Scales the Sea Serpent waterslide and the country-style Ol' Man Island pool complex with themed waterslide
- Bike rental at *Disney's Port Orleans* Resort—Riverside
- Children's pools and whirlpool spas at each Resort hotel, fishing, campfire, arcade and recreation activities including Disney Movies Under the Stars and new balance® RUNNING TRAIL

#### **Transportation**

- Water launch service to Disney Springs<sup>TM</sup>
- Bus service to other Walt Disney World® Resort locations

**Royal Guest** Rooms at **Disney's** Port Orleans Resort— Riverside