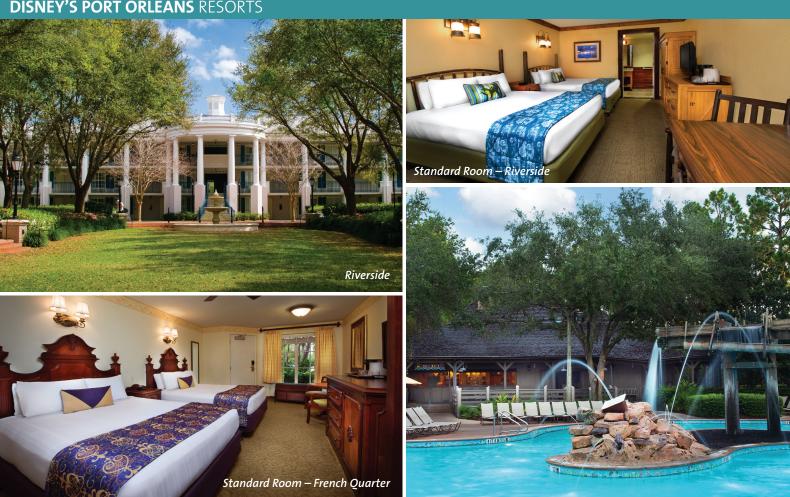

**Disney's Port Orleans** Resort Classic Southern comfort is the theme of these Disney Moderate Resorts. *Disney's Port Orleans* Resort—French Quarter re-creates a historic New Orleans district, while *Disney's Port Orleans* Resort—Riverside captures the genteel feel and sprawling mansions of pictures que Louisiana along the Mississippi River.

## **Room Accommodations**

• 3,055 rooms

- Most rooms accommodate up to four Guests, plus one child under age 3 in a crib
- All rooms have two queen-size beds or one king-size bed
- Up to five Guests, including one child (ages 3–9) in a fold-down bed, can be accommodated in the *Alligator Bayou* rooms at *Disney's Port Orleans* Resort—Riverside

Typical Standard Room with 2 queen beds, 314 sq. ft. Accommodates up to four Guests, plus one child under age 3 in a crib.

Typical Standard Room with 2 queen beds & 1 fold-down bed, 314 sq. ft. Accommodates up to five Guests, plus one child under age 3 in a crib.