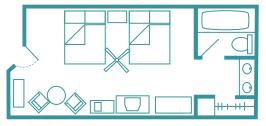

## **Room Accommodations**

• 3,055 rooms

- Most rooms accommodate up to four Guests, plus one child under age 3 in a crib
- All rooms have two queen-size beds or one king-size bed
- Up to five Guests, including one child (ages 3–9) in a fold-down bed, can be accommodated in the *Alligator Bayou* rooms at *Disney's Port Orleans* Resort—Riverside

Typical Standard Room with 2 queen beds, 314 sq. ft. Accommodates up to four Guests, plus one child under age 3 in a crib.

Typical Standard Room with 2 queen beds & 1 fold-down bed, 314 sq. ft. Accommodates up to five Guests, plus one child under age 3 in a crib.