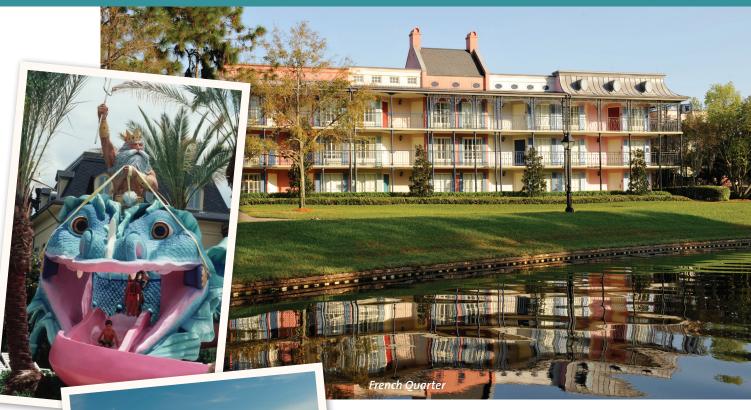

**Disney's Port Orleans** Resort Classic Southern comfort is the theme of these Disney Moderate Resorts. *Disney's Port Orleans* Resort—French Quarter re-creates a historic New Orleans district, while *Disney's Port Orleans* Resort—Riverside captures the genteel feel and sprawling mansions of pictures que Louisiana along the Mississippi River.

## Recreation

- Guests can enjoy both themed, heated swimming pools: the Mardi Gras-inspired Doubloon Lagoon with Scales the Sea Serpent waterslide and the country-style Ol' Man Island pool complex with themed waterslide
- Bike rental at *Disney's Port Orleans* Resort—Riverside
- Children's pools and whirlpool spas at each Resort hotel, fishing, campfire, arcade and recreation activities including Disney Movies Under the Stars and new balance® RUNNING TRAIL