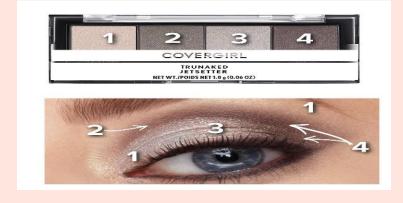

# PALATES BELOW TO PURCHASE

1. Required Eye Shadow Colors: Covergirl "Trunaked Jetsetter" #745

2. Required Lip Color: Maybelline Superstay Ink Crayon "Own Your Empire" #50

3. <u>Cheeks/Blush Color:</u> Maybelline Fit Me Blush "Rose" #30

## **EYES**

- 1. Prepare the eyelid with a primer or base
- 2. Apply eye shadow (if you can't get color dark enough try dampening the shadow) \*see picture
- 3. Apply "false eyelashes" provided
- 4. Apply Eyeliner "black" on lower lid & upper if needed after applying LASHES
- 5. Apply Masacara "black" to bottom lashes, upper if necessary