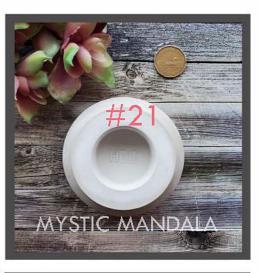

#### #17 TRINKET BOX

3.5" L x 1.5"H Single \$6.00 #21 BLOCK TEALIGHT

3.5" L x 2" H Single \$6.00