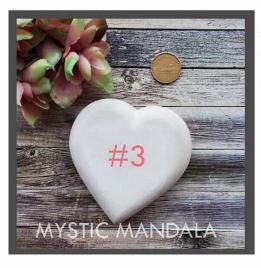

## #3 LG FLAT HEART

#7 MED ROUND HEART

4" W x 1" H Single \$5.00 Four \$18.00 3" W x 1.5" H Single \$3.50 Four \$12.00