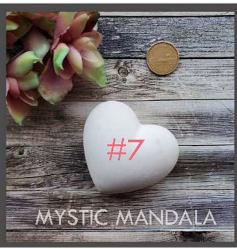

## #3 LG FLAT HEART

#7 MED ROUND HEART

4" W x 1" H Single \$5.00 Four \$18.00 3" W x 1.5" H Single \$3.50 Four \$12.00