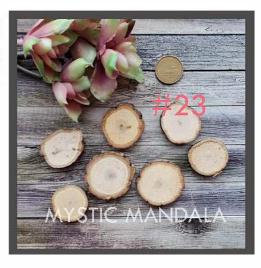

SET #14 LARGE FLAT TEALIGHT

LRG 4.75"L x 3"W x 1"H SM 3"L x 2"W x .75"H Single Set \$6.00 Two Sets \$10.00 6.5" ₩ x 1.5" H Single \$14.00



# HII MYSTIC MANDALA



4" W x 1.5" H Single \$7.00 Two \$12.00 2" ₩ x 1" H Single \$2.50 Six \$12.00

#15 MINI HEARTS/ROUNDS





## #12 BARREL TEALIGHT

MYSTIC MANDALA

3" W x 3.5" ⊢ Single \$8.00 Two \$14.00

# #16 ITTY BITTY

1.25" W x .5" H Single \$1.00 Ten \$8.00





#### #17 TRINKET BOX

3.5" L x 1.5"H Single \$6.00 #21 BLOCK TEALIGHT

3.5" L x 2" H Single \$6.00





#### #18 SANTORINI SET

#### **#22 WOODEN DISCS**

Various Sizes, round edges Single Set \$14.00 Two Sets \$25.00 Loonie sjzed Single \$1.00 Ten \$8.00





#### #19 WOOD ROUNDS

4" W x .75" H Single \$7.00 Four \$25.00

## #23 RAW DISCS

Various Sizes Single \$.50 Ten \$4.00





#### #20 WOOD ORNAMENTS

MYSTIC MANDALA

#24 FINE BRUSH

3" W -double sided Single \$2.00 Set \$10.00 (10) Four Pack \$4.00 Ten Pack \$8.00





YS

Printed \$10.00

MYSTIC MANDALA

ANDAL YELLOW



#### #33 PATTERN **"AUTUMN ON** MY MIND"

## PDF \$8.00 Printed \$10.00

**#37 TRIPLE THICK** SEALER/BRUSH KIT

Kit \$8.00





"A Teal Christmas"

#### **#34 PATTERN** "PEACOCK LOVE"

PDF \$8.00 Printed \$10.00

#### **#35 PATTERN** "A TEAL CHRISTMAS"

PDF \$8.00 Printed \$10.00



1. Blue Grass 2. Laguna 3. Sea Breeze A. Spà Blue 5. Sea Glass 6. Rich Espresso 7. Gafe Mocha (M) 8. Arqua Marine (M) 9. White

I-MANDAL/

#36 PICK YOUR PAINT POT

Single \$9.00



#38 DIY MANDALA TOOLS SIZES 1-16 \$28.00 SIZES 1-28 \$45



Orders can be placed via email at:

mysticmandala@yahoo.com prices subjec