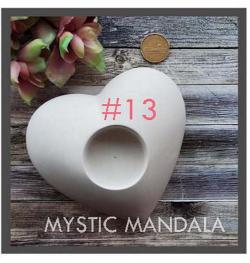

#### 4.75" L x 3" W x 1" H Single \$4.50 Four \$16.00

5" L x 2.25" H Single \$10

**#13 HEART TEALIGHT** 

#9

MYSTIC MANDALA