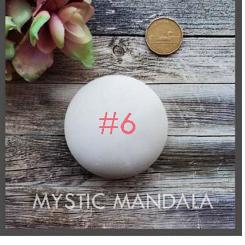

# #1 EXTRA LARGE FLAT #5 MEDIUM ROUNDED

4.5" ₩ x 1.5" H Single \$7.00 Four \$25.00 3" W x 1.75" H Single \$5.00 Four \$18.00





#1

# #2 LARGE FLAT

3.75" W x 1.5" ⊢ Single \$5.00 Four \$18.00

# #6 SMALL ROUND

2.75" W x 1.25" H Single \$3.50 Four \$12.00





## #3 LG FLAT HEART

#7 MED ROUND HEART

4" W x 1" H Single \$5.00 Four \$18.00 3" W x 1.5" H Single \$3.50 Four \$12.00





# #4 MEDIUM FLAT

3" W x 1" H Single \$4.00 Four \$14.00

## **#8 ROUND HEART SET**

Medium 3" W x 1.5" H Mini 2" W x 1" H Single Set \$4.50 Two Sets \$8.00

MYSTIC MANDALA



## **#9 LARGE FLAT OVAL**

#### 4.75" L x 3" W x 1" H Single \$4.50 Four \$16.00

5" L x 2.25" H Single \$10

**#13 HEART TEALIGHT** 





#9

MYSTIC MANDALA

#### #10 OVAL SET #14 LARGE FLAT TEALIGHT

LRG 4.75"L x 3"W x 1"H SM 3"L x 2"W x .75"H Single Set \$6.00 Two Sets \$10.00 6.5" ₩ x 1.5" H Single \$14.00



# HII MYSTIC MANDALA



4" W x 1.5" H Single \$7.00 Two \$12.00 2" ₩ x 1" H Single \$2.50 Six \$12.00

#15 MINI HEARTS/ROUNDS





## #12 BARREL TEALIGHT

MYSTIC MANDALA

3" W x 3