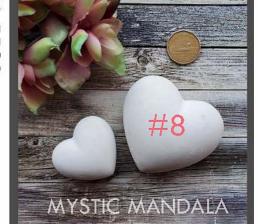

## **#8 ROUND HEART SET**

Medium 3" W x 1.5" H Mini 2" W x 1" H Single Set \$4.50 Two Sets \$8.00

MYSTIC MANDALA