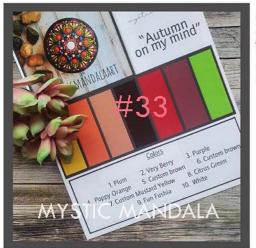

12.00 2" ₩ x 1" H Single \$2.50 Six \$12.00

#15 MINI HEARTS/ROUNDS





## #12 BARREL TEALIGHT

MYSTIC MANDALA

3" W x 3.5" ⊢ Single \$8.00 Two \$14.00

# #16 ITTY BITTY

1.25" W x .5" H Single \$1.00 Ten \$8.00





#### #17 TRINKET BOX

3.5" L x 1.5"H Single \$6.00 #21 BLOCK TEALIGHT

3.5" L x 2" H Single \$6.00





#### #18 SANTORINI SET

#### **#22 WOODEN DISCS**

Various Sizes, round edges Single Set \$14.00 Two Sets \$25.00 Loonie sjzed Single \$1.00 Ten \$8.00





#### #19 WOOD ROUNDS

4" W x .75" H Single \$7.00 Four \$25.00

## #23 RAW DISCS

Various Sizes Single \$.50 Ten \$4.00





#### #20 WOOD ORNAMENTS

MYSTIC MANDALA

#24 FINE BRUSH

3" W -double sided Single \$2.00 Set \$10.00 (10) Four Pack \$4.00 Ten Pack \$8.00





YS

Printed \$10.00

MYSTIC MANDALA

ANDAL YELLOW



#### #33 PATTERN **"AUTUMN ON** MY MIND"

## PDF \$8.00 Printed \$10.00

**#37 TRIPLE THICK** SEALER/BRUSH KIT

Kit \$8.00





"A Teal Christmas"

#### **#34 PATTERN** "PEACOCK LOVE"

PDF \$8.00 Printed \$10.00

#### **#35 PATTERN** "A TEAL CHRISTMAS"

PDF \$8.00 Printed \$10.00



1. Blue Grass 2. Laguna 3. Sea Breeze A. Spà Blue 5. Sea Glass 6. Rich Espresso 7. Gafe Mocha (M) 8. Arqua Marine (M) 9. White

I-MANDAL/

#36 PICK YOUR PAINT POT

Single \$9.00



#38 DIY MANDALA TOOLS SIZES 1-16 \$28.00 SIZES 1-28 \$45



Orders can be placed via email at:

mysticmandala@yahoo.com prices subject to change 250.514.1242

MYSTIC MANDAL