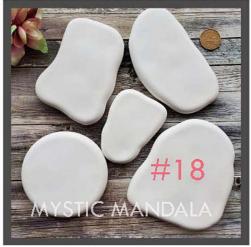

ND HEART SET**

Medium 3" W x 1.5" H Mini 2" W x 1" H Single Set \$4.50 Two Sets \$8.00

MYSTIC MANDALA



## **#9 LARGE FLAT OVAL**

#### 4.75" L x 3" W x 1" H Single \$4.50 Four \$16.00

5" L x 2.25" H Single \$10

**#13 HEART TEALIGHT** 





#9

MYSTIC MANDALA

#### #10 OVAL SET #14 LARGE FLAT TEALIGHT

LRG 4.75"L x 3"W x 1"H SM 3"L x 2"W x .75"H Single Set \$6.00 Two Sets \$10.00 6.5" ₩ x 1.5" H Single \$14.00



# HII MYSTIC MANDALA



4" W x 1.5" H Single \$7.00 Two \$12.00 2" ₩ x 1" H Single \$2.50 Six \$12.00

#15 MINI HEARTS/ROUNDS





## #12 BARREL TEALIGHT

MYSTIC MANDALA

3" W x 3.5" ⊢ Single \$8.00 Two \$14.00

# #16 ITTY BITTY

1.25" W x .5" H Single \$1.00 Ten \$8.00





#### #17 TRINKET BOX

3.5" L x 1.5"H Single \$6.00 #21 BLOCK TEALIGHT

3.5" L x 2" H Single \$6.00





#### #18 SANTORINI SET

#### **#22 WOODEN DISCS**

Various Sizes, round edges Single Set \$14.00 Two Sets \$25.00 Loonie sjzed Single \$1.00 Ten \$8.00





#### #19 WOOD ROUNDS

4" W x .75" H Single \$7.00 Four \$25.00

## #23 RAW DISCS

Various Sizes Single \$.50 Ten \$4.00





#### #20 WOOD ORNAMENTS

MYSTIC MANDALA

#24 FINE BRUSH

3" W -double sided Single \$2.00 Set \$10.00 (10) Four Pack \$4.00 Ten Pack \$8.00





YS

Printed \$10.00

MYSTIC MANDALA

ANDAL YELLOW



#### #33 PATTERN **"AUTUMN ON** MY MIND"

## PDF \$8.00 Printed \$10.00

**#37 TRIPLE THICK** SEALER/BRUSH KIT

Kit \$8.00





"A Teal Christmas"

#### **#34 PATTERN** "PEACOCK LOVE"

PDF \$8.00 Printed \$10.00

#### **#35 PATTERN** "A TEAL CHRISTMAS"

PDF \$8.00 Printed \$10.00



1. Blue Grass 2. Laguna 3. Sea Bre