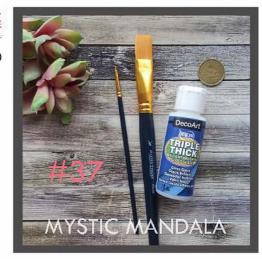

## PDF \$8.00 Printed \$10.00

**#37 TRIPLE THICK** SEALER/BRUSH KIT

Kit \$8.00

"A Teal Christmas"