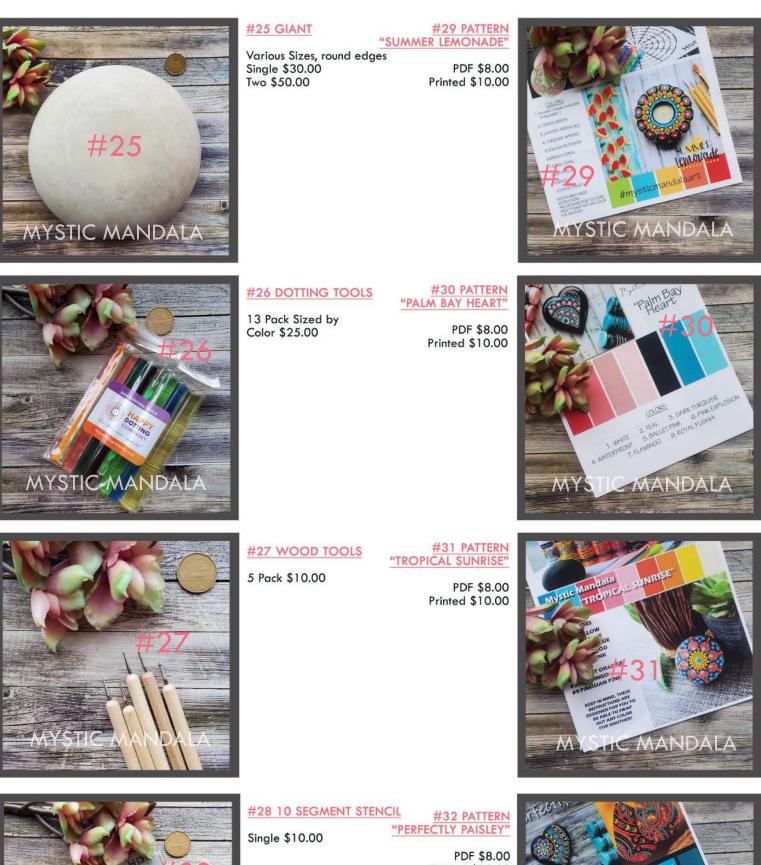

#### **#22 WOODEN DISCS**

Various Sizes, round edges Single Set \$14.00 Two Sets \$25.00 Loonie sjzed Single \$1.00 Ten \$8.00

#### #19 WOOD ROUNDS

4" W x .75" H Single \$7.00 Four \$25.00

## #23 RAW DISCS

Various Sizes Single \$.50 Ten \$4.00

#### #20 WOOD ORNAMENTS

MYSTIC MANDALA

#24 FINE BRUSH

3" W -double sided Single \$2.00 Set \$10.00 (10) Four Pack \$4.00 Ten Pack \$8.00

YS

Printed \$10.00

MYSTIC MANDALA

ANDAL YELLOW