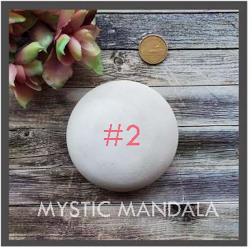

# #1 EXTRA LARGE FLAT #5 MEDIUM ROUNDED

4.5" ₩ x 1.5" H Single \$7.00 Four \$25.00 3" W x 1.75" H Single \$5.00 Four \$18.00





#1

# #2 LARGE FLAT

3.75" W x 1.5" ⊢ Single \$5.00 Four \$18.00

# #6 SMALL ROUND

2.75" W x 1.25" H Single \$3.50 Four \$12.00





## #3 LG FLAT HEART

#7 MED ROUND HEART

4" W x 1" H Single \$5.00 Four \$18.00 3" W x 1.5" H Single \$3.50 Four \$12.00





# #4 MEDIUM FLAT

3" W x 1" H Single \$4.00 Four \$14.00

## **#8 ROUND HEART SET**

Medium 3" W x 1.5" H Mini 2" W x 1" H Single Set \$4.50 Two Sets \$8.00

MYSTIC MANDALA



## **#9 LARGE FLAT OVAL**

#### 4.75" L x 3" W x 1" H Single \$4.50 Four \$16.00

5" L x 2.25" H Single \$10

**#13 HEART TEALIGHT** 





#9

MYSTIC MANDALA

#### #10 OVAL SET #14 LARGE FLAT TEALIGHT

LRG 4.75"L x 3"W x 1"H SM 3"L x 2"W x .75"H Single Set \$6.00 Two Sets \$10.00 6.5" ₩ x 1.5" H Single \$14.00



# HII MYSTIC MANDALA



4" W x 1.5" H Single \$