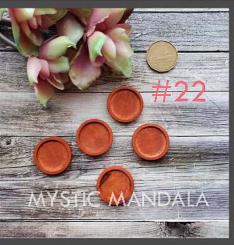

#### **#22 WOODEN DISCS**

Various Sizes, round edges Single Set \$14.00 Two Sets \$25.00 Loonie sjzed Single \$1.00 Ten \$8.00