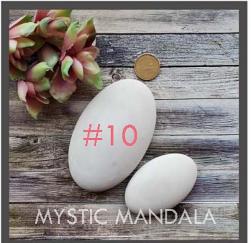

#### #10 OVAL SET #14 LARGE FLAT TEALIGHT

LRG 4.75"L x 3"W x 1"H SM 3"L x 2"W x .75"H Single Set \$6.00 Two Sets \$10.00 6.5" ₩ x 1.5" H Single \$14.00