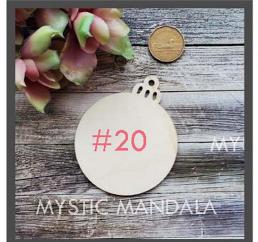

#### #20 WOOD ORNAMENTS

MYSTIC MANDALA

#24 FINE BRUSH

3" W -double sided Single \$2.00 Set \$10.00 (10) Four Pack \$4.00 Ten Pack \$8.00

YS

Printed \$10.00

MYSTIC MANDALA

ANDAL YELLOW