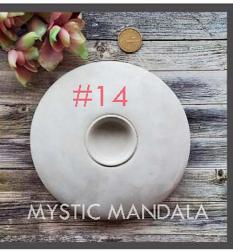

# HII MYSTIC MANDALA

4" W x 1.5" H Single \$7.00 Two \$12.00 2" ₩ x 1" H Single \$2.50 Six \$12.00

#15 MINI HEARTS/ROUNDS