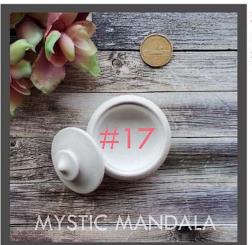

#### #17 TRINKET BOX

3.5" L x 1.5"H Single \$6.00 #21 BLOCK TEALIGHT

3.5" L x 2" H Single \$6.00