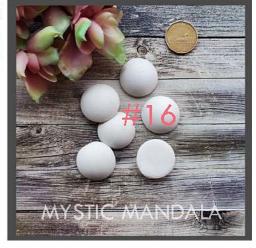

5" H Single \$3.50 Four \$12.00





# #4 MEDIUM FLAT

3" W x 1" H Single \$4.00 Four \$14.00

## **#8 ROUND HEART SET**

Medium 3" W x 1.5" H Mini 2" W x 1" H Single Set \$4.50 Two Sets \$8.00

MYSTIC MANDALA



## **#9 LARGE FLAT OVAL**

#### 4.75" L x 3" W x 1" H Single \$4.50 Four \$16.00

5" L x 2.25" H Single \$10

**#13 HEART TEALIGHT** 





#9

MYSTIC MANDALA

#### #10 OVAL SET #14 LARGE FLAT TEALIGHT

LRG 4.75"L x 3"W x 1"H SM 3"L x 2"W x .75"H Single Set \$6.00 Two Sets \$10.00 6.5" ₩ x 1.5" H Single \$14.00



# HII MYSTIC MANDALA



4" W x 1.5" H Single \$7.00 Two \$12.00 2" ₩ x 1" H Single \$2.50 Six \$12.00

#15 MINI HEARTS/ROUNDS





## #12 BARREL TEALIGHT

MYSTIC MANDALA

3" W x 3.5" ⊢ Single \$8.00 Two \$14.00

# #16 ITTY BITTY

1.25" W x .5" H Single \$1.00 Ten \$8.00





#### #17 TRINKET BOX

3.5" L x 1.5"H Single \$6.00 #21 BLOCK TEALIGHT

3.5" L x 2" H Single \$6.00





#### #18 SANTORINI SET

#### **#22 WOODEN DISCS**

Various Sizes, round edges Single Set \$14.00 Two Sets \$25.00 Loonie sjzed Single \$1.00 Ten \$8.00





#### #19 WOOD ROUNDS

4" W x .75" H Single \$7.00 Four \$25.00

## #23 RAW DISCS

Various Sizes Single \$.50 Ten \$4.00





#### #20 WOOD ORNAMENTS

MYSTIC MANDALA

#24 FINE BRUSH

3" W -double sided Single \$2.00 Set \$10.00 (10) Four Pack \$4.00 Ten Pack \$8.00





YS

Printed \$10.00

MYSTIC MANDALA

ANDAL YELLOW



#### #33 PATTERN **"AUTUMN ON** MY MIND"

## PDF \$8.00 Printed \$10.00

**#37 TRIPLE THICK** SEALER/BRUSH KIT

Kit \$8.00





"A Teal Christmas"

#### **#34 PATTERN** "PEACOCK LOVE"

PDF \$8.00 Printed \$10.00