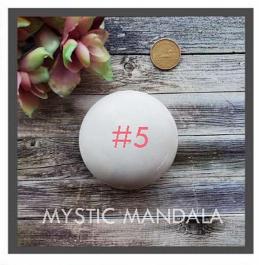

# #1 EXTRA LARGE FLAT #5 MEDIUM ROUNDED

4.5" ₩ x 1.5" H Single \$7.00 Four \$25.00 3" W x 1.75" H Single \$5.00 Four \$18.00





#1

# #2 LARGE FLAT

3.75" W x 1.5" ⊢ Single \$5.00 Four \$18.00

# #6 SMALL ROUND

2.75" W x 1.25" H Single \$3.50 Four \$12.00





## #3 LG FLAT HEART

#7 MED ROUND HEART

4" W x 1" H Single \$5.00 Four \$18.00 3" W x 1.5" H Single \$3.50 Four \$12.00





# #4 MEDIUM FLAT

3" W x 1" H Single \$4.00 Four \$14.00

## **#8 ROUND HEART SET**

Medium 3" W x 1.5" H Mini 2" W x 1" H Single Set \$4.50 Two Sets \$8.00

MYSTIC MANDALA



## **#9 LARGE FLAT OVAL**

#### 4.75" L x 3" W x 1" H Single \$4.50 Four \$16.00

5" L x 2.25" H Single \$10

**#13 HEART TEALIGHT** 





#9

MYSTIC MANDALA

#### #10 OVAL SET #14 LARGE FLAT TEALIGHT

LRG 4.75"L x 3"W x 1"H SM 3"L x 2"W x .75"H Single Set \$6.00 Two Sets \$10.00 6.5" ₩ x 1.5" H Single \$14.00



# HII MYSTIC MANDALA



4" W x 1.5" H Single