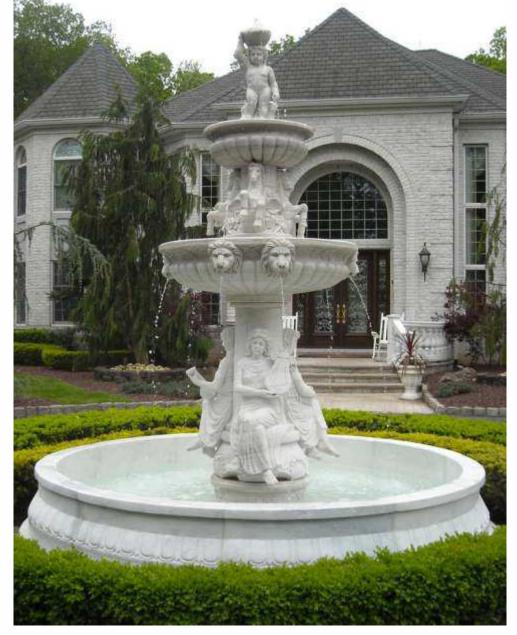

# Sharp brook

Black Galaxy

White Galaxy

Blue Galaxy

Red Galaxy

Beige Galaxy

Stone Artifacts

Marble Fountain & Marble Statue

## Stone Artifacts