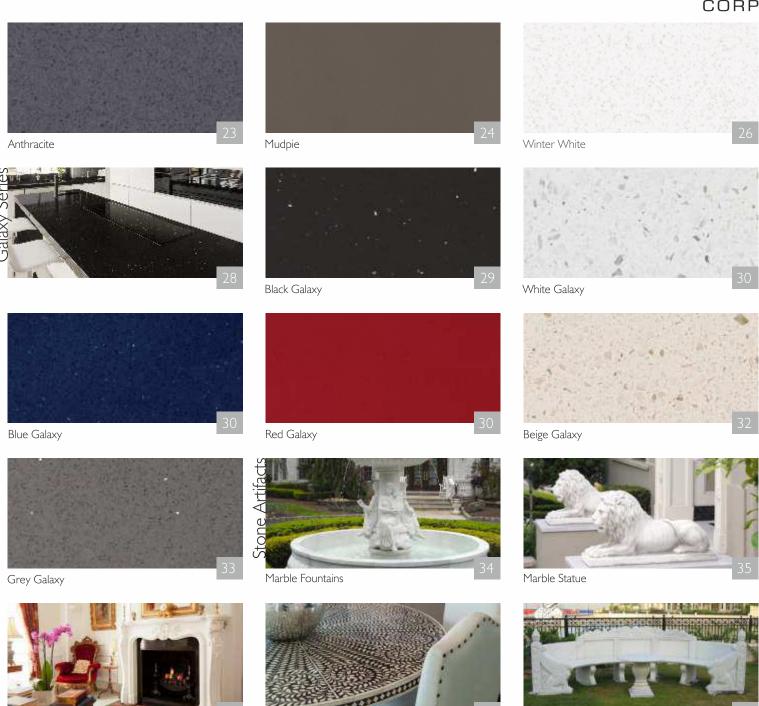

### Galaxy Series

# Sharp brook

Black Galaxy

White Galaxy

Blue Galaxy

Red Galaxy

Beige Galaxy

Stone Artifacts

Marble Fountain & Marble Statue

## Stone Artifacts