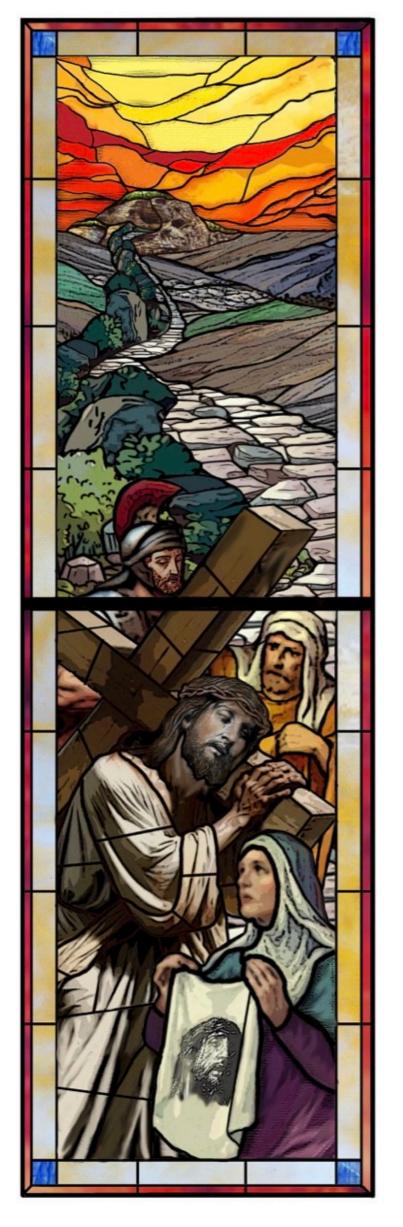

# Window 7: Jesus' suffering

| 1                                                                                   |
|-------------------------------------------------------------------------------------|
| COMMENTS / FEEDBACK / OBSERVATIONS / SUGGESTIONS                                    |
| The woman with the face cloth is a Roman Catholic tradition                         |
| Should the other criminals be further up the road with soldiers and mocking crowds? |
|                                                                                     |
|                                                                                     |
|                                                                                     |
|                                                                                     |
|                                                                                     |
|                                                                                     |
|                                                                                     |
|                                                                                     |
|                                                                                     |
|                                                                                     |
|                                                                                     |
|                                                                                     |
|                                                                                     |
|                                                                                     |
|                                                                                     |
|                                                                                     |
|                                                                                     |
|                                                                                     |
|                                                                                     |
|                                                                                     |
|                                                                                     |
|                                                                                     |
|                                                                                     |
|                                                                                     |
|                                                                                     |
|                                                                                     |
|                                                                                     |
|                                                                                     |
|                                                                                     |
|                                                                                     |
|                                                                                     |
|                                                                                     |
|                                                                                     |
|                                                                                     |
|                                                                                     |
|                                                                                     |
|                                                                                     |
|                                                                                     |
|                                                                                     |