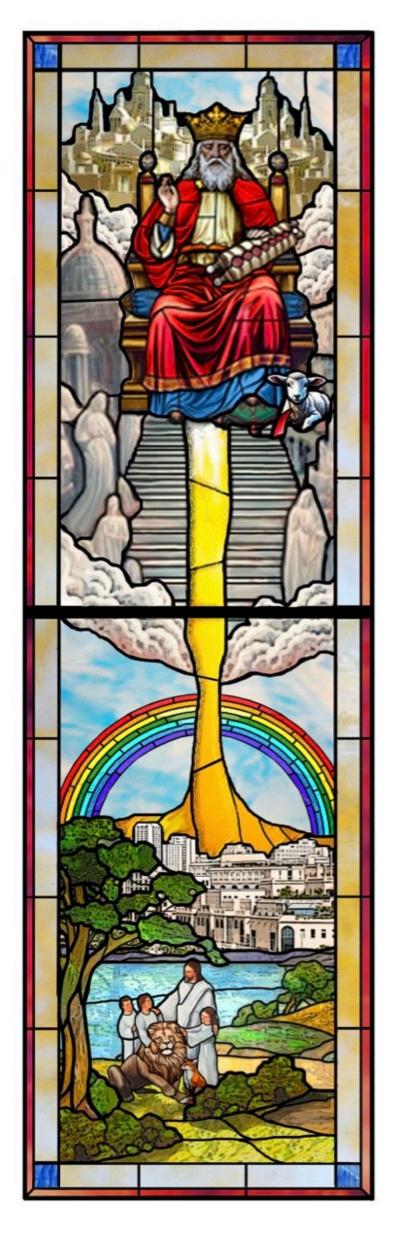

#### Window 9: Revelation Fulfillment (Eden 2.0?)

#### **COMMENTS / FEEDBACK / OBSERVATIONS / SUGGESTIONS**

God's crown is more what we would expect. I almost like the radiating beams of light behind the throne from the first draft. Curious about the "river"? of light pouring from the throne. Here's the Bible passage (but I envision it still having a blue hue to it). Thoughts?

(but I envision it still having a blue hue to it). Thoughts? Rev. 22:1 Then the angel showed me the river of the water of life, bright as crystal, flowing from the throne of God and of the Lamb 2 through the middle of the street of the city; also, on either side of the river, the tree of life with its twelve kinds of fruit, yielding its fruit each month. The leaves of the tree were for the healing of the nations.