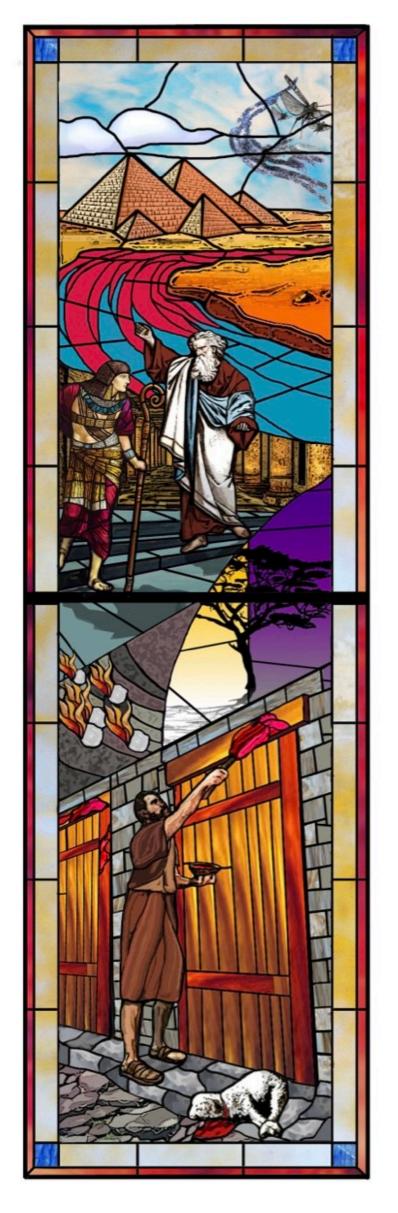

# Window 4: Exodus (The 10 Plagues)

| COMMENTS / FEEDBACK / OBSERVATIONS / SUGGESTIONS        |
|---------------------------------------------------------|
| Better, but now only a few of the plagues in the scene? |
|                                                         |
|                                                         |
|                                                         |
|                                                         |
|                                                         |
|                                                         |
|                                                         |
|                                                         |
|                                                         |
|                                                         |
|                                                         |
|                                                         |
|                                                         |
|                                                         |
|                                                         |
|                                                         |
|                                                         |
|                                                         |
|                                                         |
|                                                         |
|                                                         |
|                                                         |
|                                                         |
|                                                         |
|                                                         |
|                                                         |
|                                                         |
|                                                         |
|                                                         |
|                                                         |
|                                                         |
|                                                         |
|                                                         |
|                                                         |
|                                                         |
|                                                         |
|                                                         |
|                                                         |