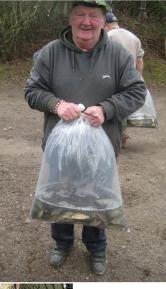

### **Fish Stocking**

We had another small stocking of F1 hybrids in the early part of March at Beauchamps. Three boxes of F1s were

delivered by courier, one box to the small lake and two boxes to the main lake.