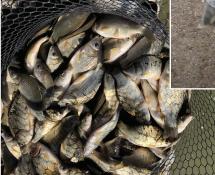

### **Fish Stocking**

We had another small stocking of F1 hybrids in the early part of March at Beauchamps. Three boxes of F1s were

delivered by courier, one box to the small lake and two boxes to the main lake.