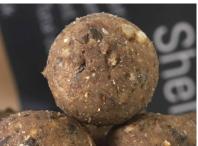

### What are Boilies?

Boilies are a type of fishing bait made from boiled paste that usually consists of fishmeal, milk proteins, bird foods, semolina and soya flour, which are mixed with egg white as a binding agent. The mixture is then boiled to form

hardish, usually round balls, which will last for a long time in the water. If left uneaten they can contaminate the water after a while as they take an enormous amount of time to break down.