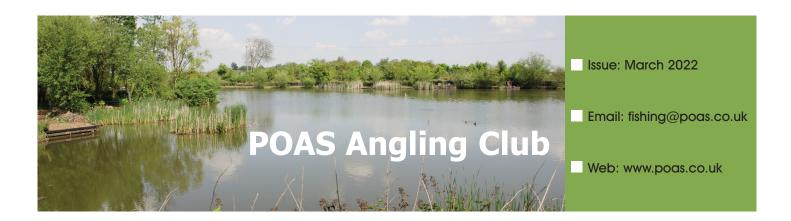

### **Fish Stocking**

We had another small stocking of F1 hybrids in the early part of March at Beauchamps. Three boxes of F1s were

delivered by courier, one box to the small lake and two boxes to the main lake.