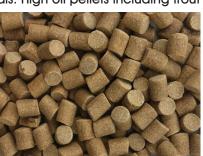

# The difference between Boilies and Pellets

The main difference with boilies is the inclusion of egg white as a binder and the boiling process preventing breakdown.

Pellets are much softer than boilies in the water and will dissolve into a mush when soaked, making them effectively a compressed ground bait.