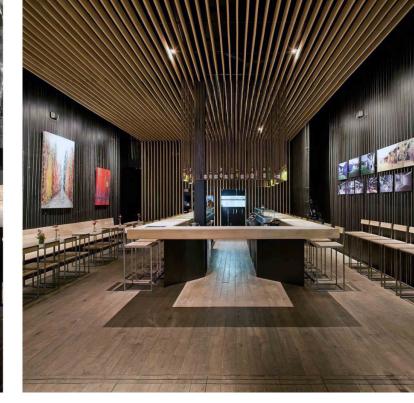

Size:

388 sf

Role of Firm:

Design-Build

Project Team:

Maria K Hawkins - mkbstudio

\*In Collaboration Tamarindo Interiors

Exhibition Stand

Client:

Private

Location:

San Jose, Costa Rica

Completion Date:

2015

Size:

312 sf

Role of Firm:

Design-Build

Project Team:

Maria K Hawkins - mkbstudio

Joan Puigcorbe - PAAS

Exhibition Stand

Client:

Private