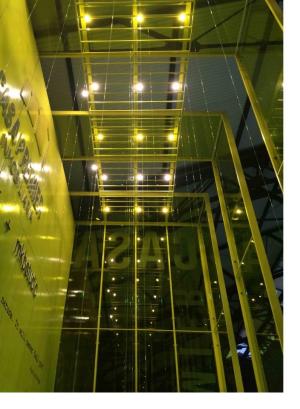

Size:

388 sf

Role of Firm:

Design-Build

Project Team:

Maria K Hawkins - mkbstudio

\*In Collaboration Tamarindo Interiors

Exhibition Stand

Client:

Private

Location:

San Jose, Costa Rica

Completion Date:

2015

Size:

312 sf

Role of Firm:

Design-Build

Project Team:

Maria K Hawkins - mkbstudio

Joan Puigcorbe - PAAS

Exhibition Stand

Client:

Private

Location:

San Jose, Costa Rica

Completion Date:

2016

Size:

312 sf

Role of Firm:

Design-Build

Project Team:

Maria K Hawkins – mkbstudio Joan Puigcorbe - PAAS