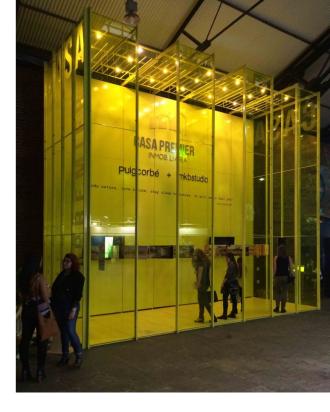

Size:

388 sf

Role of Firm:

Design-Build

Project Team:

Maria K Hawkins - mkbstudio

\*In Collaboration Tamarindo Interiors

Exhibition Stand

Client:

Private

Location:

San Jose, Costa Rica

Completion Date:

2015

Size:

312 sf

Role of Firm:

Design-Build

Project Team:

Maria K Hawkins - mkbstudio

Joan Puigcorbe - PAAS

Exhibition Stand

Client:

Private

Location:

San Jose, Costa Rica

Completion Date:

2016

Size:

312 sf

Role of Firm:

Design-Build

Project Team:

Maria K Hawkins – mkbstudio Joan Puigcorbe - PAAS