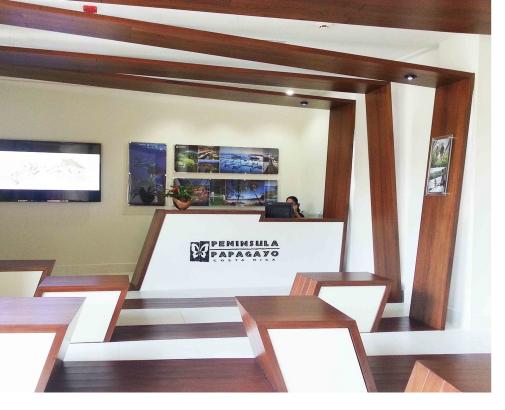

Maria K Hawkins - mkbstudio Joan Puigcorbe - PAAS

Peninsula Papagayo Sales Office at the Four Seasons Hotel

Client:

Private

Location:

Guanacaste, Costa Rica

Completion Date:

2013

Size:

388 sf

Role of Firm:

Design-Build

Project Team:

Maria K Hawkins - mkbstudio

\*In Collaboration Tamarindo Interiors

Exhibition Stand