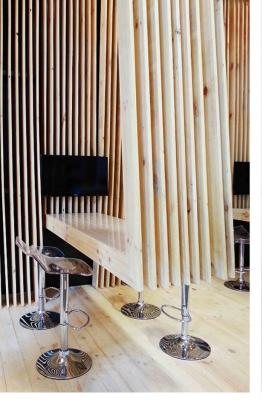

Client:

Private

Location:

San Jose, Costa Rica

Completion Date:

2015

Size:

312 sf

Role of Firm:

Design-Build

Project Team:

Maria K Hawkins - mkbstudio

Joan Puigcorbe - PAAS

Exhibition Stand

Client:

Private

Location:

San Jose, Costa Rica

Completion Date:

2016

Size:

312 sf

Role of Firm:

Design-Build