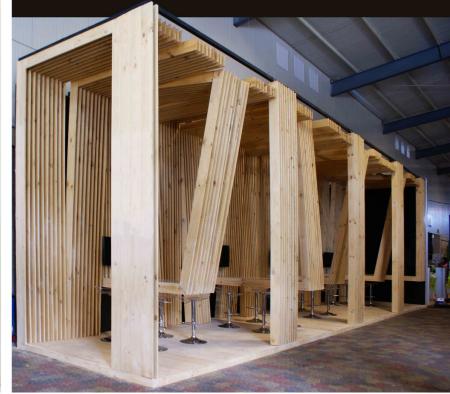

Size:

388 sf

Role of Firm:

Design-Build

Project Team:

Maria K Hawkins - mkbstudio

\*In Collaboration Tamarindo Interiors

Exhibition Stand

Client:

Private

Location:

San Jose, Costa Rica

Completion Date:

2015

Size:

312 sf

Role of Firm:

Design-Build

Project Team:

Maria K Hawkins - mkbstudio

Joan Puigcorbe - PAAS

Exhibition Stand

Client:

Private

Location:

San Jose, Costa Rica

Completion Date:

2016

Size:

312 sf

Role of Firm:

Design-Build

Project Team:

Maria K Hawkins – mkbstudio Joan Puigcorbe - PAAS