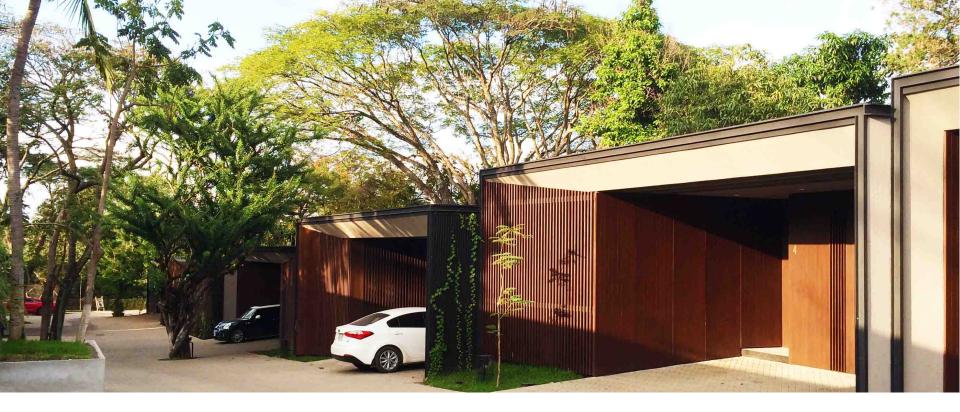

# FIRM PORTFOLIO

Bosques de la Carana - 20 U

Client:

Private

Location:

San Jose, Costa Rica

Completion Date:

2016

Size:

3767 sf (approx. ea. unit)
Role of Firm:

Full architectural consulting services from design to construction

Project Team:

Maria K Hawkins - mkbstudio Joan Puigcorbe - PAAS

Dendera Lindora - 30 U

Client: