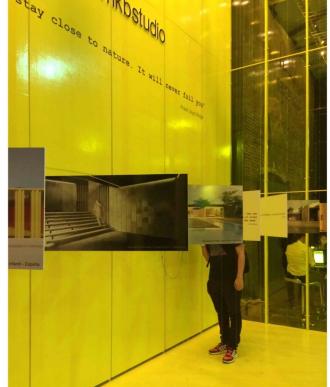

Size:

388 sf

Role of Firm:

Design-Build

Project Team:

Maria K Hawkins - mkbstudio

\*In Collaboration Tamarindo Interiors

Exhibition Stand

Client:

Private

Location:

San Jose, Costa Rica

Completion Date:

2015

Size:

312 sf

Role of Firm:

Design-Build

Project Team:

Maria K Hawkins - mkbstudio

Joan Puigcorbe - PAAS

Exhibition Stand

Client:

Private

Location:

San Jose, Costa Rica

Completion Date:

2016

Size:

312 sf

Role of Firm:

Design-Build

Project Team:

Maria K Hawkins – mkbstudio Joan Puigcorbe - PAAS