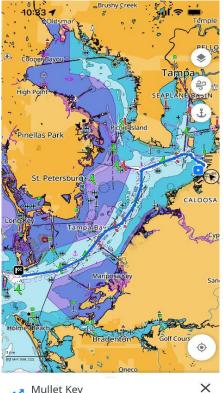

Cost for Trip: \$700

Mullet Key N27.783512, W82.423441 Bearing **239°** Distance **19.55 nm** 

#### **Mullet Key**

Oceanside Beach Day.

Departure Time: 9:00 am

Time to Destination: 1 hr. 15 min.

Time at Destination: 2 hrs. 30 min.

Return Time from Destination: 1 hr. 15 min.

Total Trip Time: 5 hrs.

Cost for Trip: \$700