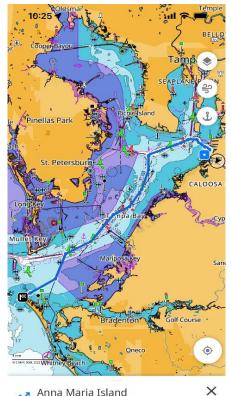

Anna Maria Island
N27.783512, W82.423441
Bearing 230° Distance 22.65 nm

### **Anna Maria Island**

Oceanside beach day for adults.

Departure Time: 9:00 am

Time to Destination: 1 hr. 15 min.

Time at Destination: 2 hrs. 30 min.

Return Time from Destination: 1 hr. 15 min.

Total Trip Time: 5 hrs.