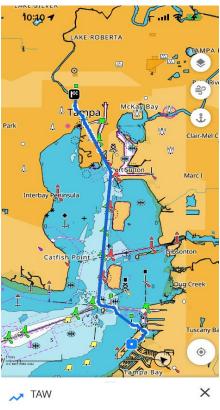

## **Tampa Armature Works**

Boat Ride to Tampa and Dining.

Departure Time: 10:00 am

Time to Destination: 1 hr.

Time at Destination: 2 hrs.

Return Time from Destination: 1 hr.

Total Trip Time: 4 hrs.

Cost for Trip: \$500