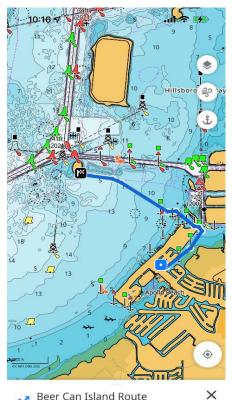

Beer Can Island Route
N27.783512, W82.423441
Bearing 321° Distance 1.73 nm

### **Beer Can Island**

Bayside beach Day.

Departure Time: 10:00 am

Time to Destination: 15 min.

Time at Destination: 2 hrs. 30 min.

Return Time from Destination: 15 min.

Total Trip Time: 3 hrs.

Cost for Trip: \$400