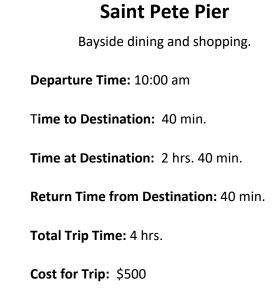

Total Trip Time: 3 hours

Cost for Trip: \$350

Saint Pete Pier
N27.783512, W82.423441
Bearing 267° Distance 10.84 nm

N27.783512, W82.423441 Bearing **348°** Distance **10.85 nm** 

## **Tampa Armature Works**

Boat Ride to Tampa and Dining.

Departure Time: 10:00 am

Time to Destination: 1 hr.

Time at Destination: 2 hrs.

Return Time from Destination: 1 hr.

Total Trip Time: 4 hrs.

Cost for Trip: \$500