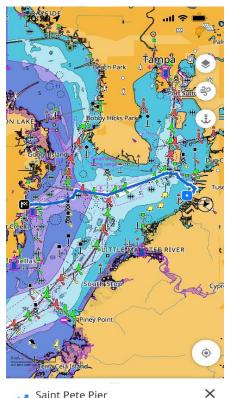

Total Trip Time: 3 hours

Cost for Trip: \$350

Saint Pete Pier
N27.783512, W82.423441
Bearing 267° Distance 10.84 nm

N27.783512, W82.423441 Bearing **348°** Distance **10.85 nm** 