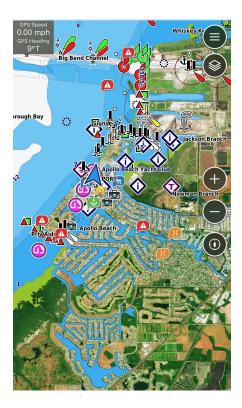

# Apollo Beach Sunset Canal Cruise

Enjoy the Sunset, quick dip in the water and cruise the canals

**Departure Time:** 1 Hour before sunset

Time to Destination: NA

Time at Destination: NA

**Return Time from Destination:** NA

Total Trip Time: 3 hours

Cost for Trip: \$350

Saint Pete Pier
N27.783512, W82.423441
Bearing 267° Distance 10.84 nm

N27.783512, W82.423441 Bearing **348°** Distance **10.85 nm** 

# **Apollo Beach Canal Cruise**

Cruise the local canals

Departure Time: Flexible Time to Destination: NA Time at Destination: NA Return Time from Destination: NA Total Trip Time: 2 hrs. Cost for Trip: \$300