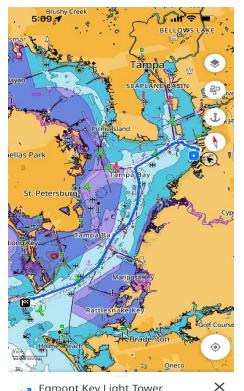

Egmont Key Light Tower
N27.783512, W82.423441
Bearing 238° Distance 20.95 nm

Egmont Key Light TowerExplore Light Tower and Beach DayDeparture Time: 9:00 amTime to Destination: 1 hr. 15min.Time at Destination: 1 hr. 15min.Time at Destination: 2 hrs. 30 min.Return Time from Destination: 1 hr. 15min.Total Trip Time: 5 hrs.

Cost for Trip: \$700