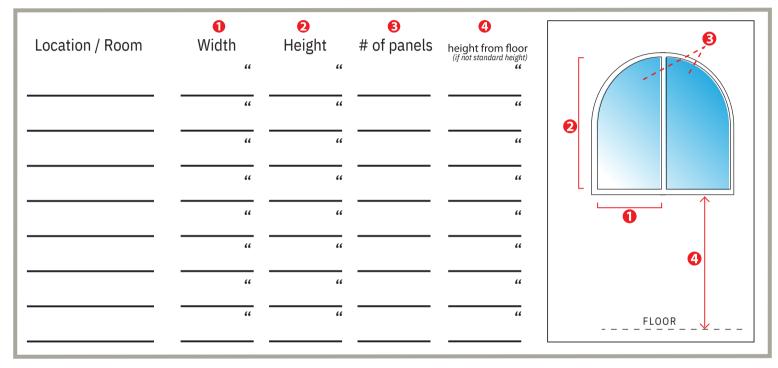

WWW.JDTINT.COM

|                 |            | 2           | <b>B</b>    | 4                                                  |  |
|-----------------|------------|-------------|-------------|----------------------------------------------------|--|
| Location / Room | Width<br>" | Height<br>" | # of panels | height from floor<br>(if not standard height)<br>" |  |
|                 | 66         |             |             |                                                    |  |
|                 |            |             |             | "                                                  |  |
|                 |            |             |             |                                                    |  |
|                 |            |             |             |                                                    |  |
|                 |            |             |             |                                                    |  |
|                 |            |             |             |                                                    |  |
|                 |            |             |             |                                                    |  |
|                 |            |             |             |                                                    |  |
|                 | 66         | "           |             | "                                                  |  |
|                 | 66         | "           |             | "                                                  |  |
|                 | 66         | "           |             | "                                                  |  |
|                 | "          | "           |             | "                                                  |  |
|                 | 66         | "           |             | "                                                  |  |
|                 | 66         | "           |             | "                                                  |  |
|                 | 66         |             |             | "                                                  |  |
|                 | 66         |             |             | "                                                  |  |
|                 |            |             |             |                                                    |  |
|                 |            |             |             |                                                    |  |
|                 |            |             |             |                                                    |  |
|                 |            |             |             |                                                    |  |
|                 |            |             |             |                                                    |  |
|                 |            |             |             |                                                    |  |
|                 |            |             |             |                                                    |  |
|                 |            |             |             |                                                    |  |
|                 |            |             |             |                                                    |  |