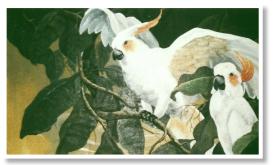

## Pet Portraits & Custom **Paintings Hand Painted** by Jill Roberts on Canvas

| canvas<br>size | 1/2"<br>cotton<br>canvas | 1-1/2"<br>gallery-profile<br>cotton canvas |
|----------------|--------------------------|--------------------------------------------|
| 11" x 14"      | <sup>\$</sup> 200        | <sup>\$</sup> 225                          |
| 16" x 20"      | 300                      | 325                                        |
| 24" x 30"      | 425                      | 550                                        |
| 30" x 40"      | 600                      | 675                                        |
| 36" x 48"      | 875                      | 975                                        |

- Basic pricing is shown. Sometimes compositions, color and subject matter requests may vary, so please contact me for an exact price for your custom painting.
- Other mediums available: Collage, Pen and Ink or Pencil painting illustration. Creating a custom piece on a stock other then canvas will be custom quoted.