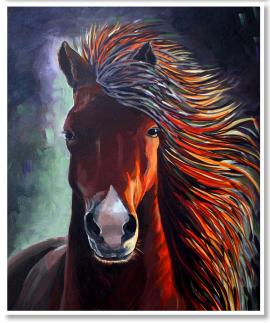

## Pet Portraits & Custom **Paintings Hand Painted** by Jill Roberts on Canvas

| canvas<br>size | 1/2"<br>cotton<br>canvas | 1-1/2"<br>gallery-profile<br>cotton canvas |
|----------------|--------------------------|--------------------------------------------|
| 11" x 14"      | <sup>\$</sup> 200        | <sup>\$</sup> 225                          |
| 16" x 20"      | 300                      | 325                                        |
| 24" x 30"      | 425                      | 550                                        |
| 30" x 40"      | 600                      | 675                                        |
| 36" x 48"      | 875                      | 975                                        |

- Basic pricing is shown. Sometimes compositions, color and subject matter requests may vary, so please contact me for an exact price for your custom painting.
- Other mediums available: Collage, Pen and Ink or Pencil painting illustration. Creating a custom piece on a stock other then canvas will be custom quoted.