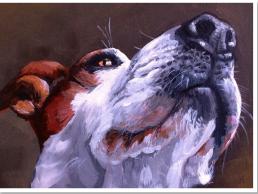

## Pet Portraits & Custom **Paintings Hand Painted** by Jill Roberts on Canvas

| canvas<br>size | 1/2"<br>cotton<br>canvas | 1-1/2"<br>gallery-profile<br>cotton canvas |
|----------------|--------------------------|--------------------------------------------|
| 11" x 14"      | <sup>\$</sup> 200        | <sup>\$</sup> 225                          |
| 16" x 20"      | 300                      | 325                                        |
| 24" x 30"      | 425                      | 550                                        |
| 30" x 40"      | 600                      | 675                                        |
| 36" x 48"      | 875                      | 975                                        |

- Basic pricing is shown. Sometimes compositions, color and subject matter requests may vary, so please contact me for an exact price for your custom painting.
- Other mediums available: Collage, Pen and Ink or Pencil painting illustration. Creating a custom piece on a stock other then canvas will be custom quoted.