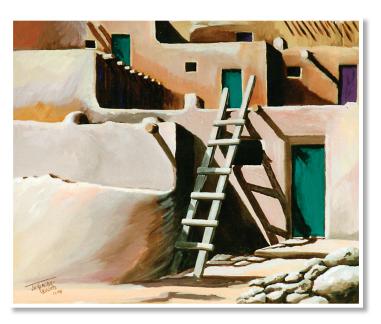

## Pet Portraits & Custom **Paintings Hand Painted** by Jill Roberts on Canvas

| canvas<br>size | 1/2"<br>cotton<br>canvas | 1-1/2"<br>gallery-profile<br>cotton canvas |
|----------------|--------------------------|--------------------------------------------|
| 11" x 14"      | <sup>\$</sup> 200        | <sup>\$</sup> 225                          |
| 16" x 20"      | 300                      | 325                                        |
| 24" x 30"      | 425                      | 550                                        |
| 30" x 40"      | 600                      | 675                                        |
| 36" x 48"      | 875                      | 975                                        |

- Basic pricing is shown. Sometimes compositions, color and subject matter requests may vary, so please contact me for an exact price for your custom painting.
- Other mediums available: Collage, Pen and Ink or Pencil painting illustration. Creating a custom piece on a stock other then canvas will be custom quoted.