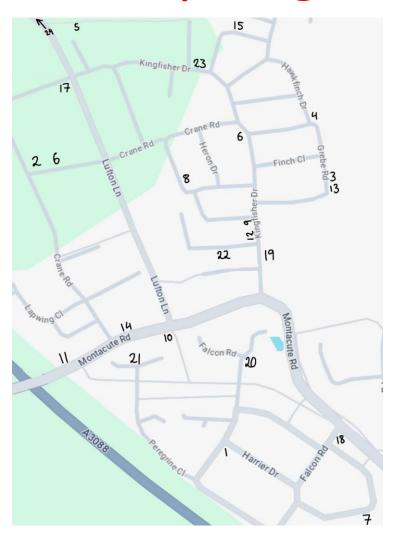

## Come in Fancy Dress if you Wish! Here is a Map to guide you.

## And here are the addresses of the windows, and a space for you to collect the words:

| Date | Address             | Word |
|------|---------------------|------|
|      |                     |      |
| 1    | 19 Harrier Drive    |      |
| 2    | 1 Sisken Place      |      |
| 3    | 6 Grebe Road        |      |
| 4    | 4 Hawkfinch Drive   |      |
| 5    | 19 Goldcrest Grove  |      |
| 6    | 3 Sisken Place      |      |
| 7    | 9 Hawk Road         |      |
| 8    | 10 Crane Road       |      |
| 9    | 5 Kingfisher Drive  |      |
| 10   | 57 Montacute Road   |      |
| 11   | 132 Montacute Road  |      |
| 12   | 3 Kingfisher Drive  |      |
| 13   | 4 Grebe Road        |      |
| 14   | 112 Montacute Road  |      |
| 15   | 5 Bunting Court     |      |
| 16   | 19 Kingfisher Drive |      |
| 17   | 58 Sandpiper Drive  |      |
| 18   | 5 Falcon Road       |      |
| 19   | Kingfisher School   |      |
| 20   | 44 Falcon Road      |      |
| 21   | 3 Peregrine Close   |      |
| 22   | 6 Pipit Way         |      |
| 23   | 48 Kingfisher Drive |      |
| 24   | Lufton Church       |      |