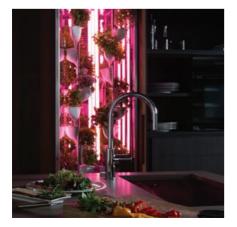

32 white cups, both eye-catching and functional, are inspired by organic shapes and designed to ensure that the form follows function. The spiral placement of the ceramic cups gives each plant their own vertical space to grow. The unique shape allows water to flow uninterruptedly from cup to cup while providing enough space for the plant roots. Having space for the roots is often overlooked, however, it is as important as space for the stems and leaves.