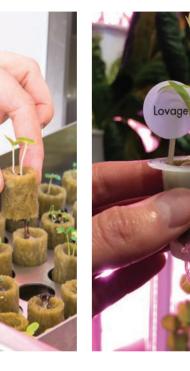

### HOW TOORKS 3 EASY STEPS

Clients order the seed-pods from our website for delivery anywhere in the world.

Up to 32 different plants can be grown simultaneously, which allows 1 or 2 harvest per day, with the unit easily providing for a family of four. The quality, nutritional content, taste, freshness and aromas are equal to those of a well-tended organic garden, but within reach and with less effort.

### **1** Buy the seedpods

Our "Nespresso-type" Seedpods are patent protected and made of rockwool. They are designed to fit perfectly in the nursery and in the ceramic cups of the main chamber and to create the optimal conditions for the plants to grow. Each seed pod contains the ideal number of seeds per species for ideal growing. All seeds are strictly non GMO, with most also organic and certified Demeter. The seedpods are natural and compostable once used.

### **2** Start growing in the nursery

Natufia has a small nursery drawer, a place where everything starts. The nursery is designed to meet the needs of a germinating seed, offering the care (light, moisture and warmth) they need. The nursery fits 35 seedpods and has its own independent watering and light cycles. Therefore, you can pre-grow the seedlings any time, no matter what growing profile you have chosen for your mature plants in the main chamber.