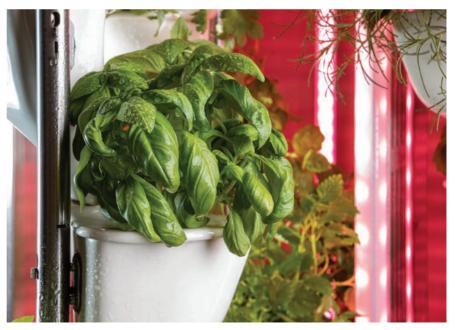

32 white cups, both eye-catching and functional, are inspired by organic shapes and designed to ensure that the form follows function. The spiral placement of the ceramic cups gives each plant their own vertical space to grow. The unique shape allows water to flow uninterruptedly from cup to cup while providing enough space for the plant roots. Having space for the roots is often overlooked, however, it is as important as space for the stems and leaves.