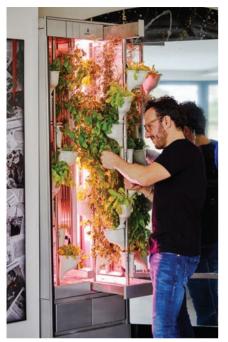

### INSTALLATION & MAINTENANCE

Natufia has been designed to be easy to install and use.

Natufia comes in a standard size - 60cm x 60 cm and can be integrated easily into any indoor space as it only needs water connection in and out and an electrical plug.

# DESIGNED FOR YOUR KITCHEN

Elegant and timeless design to integrate seamlessly into your décor. Some examples of integration :

WITH BULTHAUP Private appartement..

WITH EGGERSMAN Showroom

WITH MARRONE Private house.